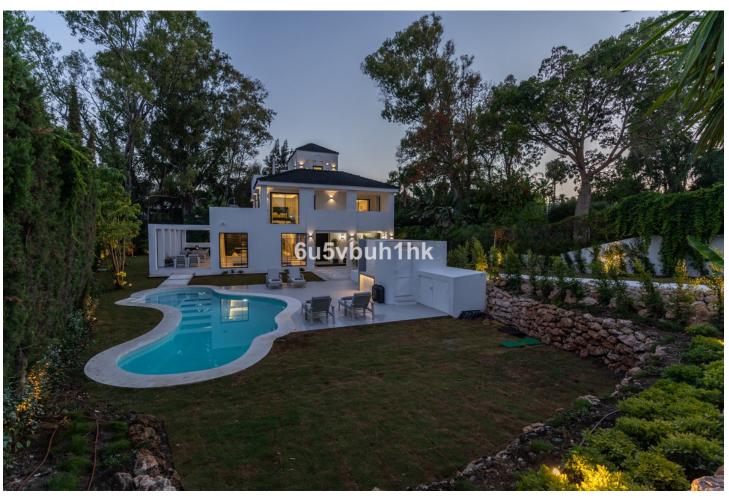

# Продажа - Дом - Nueva Andalucía 3.700.000€

www.mibgroup.es +34 661 89 71 88 info@mibgroup.es

Ref.-ID: MIBGR4365037 **Nueva Andalucía** Дом

470 m2

1370 m<sup>2</sup>

Elegant refurbished villa with Andalusian features and refurbished to the highest standards with a Scandinavian touch nestled in the sought after area of Nueva Andalucia , Marbella within a close drive to the famous harbour of Puerto Banus and the beach. The property offer a large plot and it offers unparalleled living experience that blends elegance, comfort and convenience. The location couldn't be any better as it is close to Aloha and has easy access to multiple golf courses, tennis & amp; multisports club, restaurants and bars, shops. The villa offers 5 bedrooms and 4 bathrooms + a guest toilet , an office, a rooftop terrace where you could enjoy 360 degrees of views , a large and comfortable kitchen, and a spacious living-dining area with access to the large ground floor terrace. The attention to detail is impressive: luxurious furnishings and artistic accents enhancing the overall ambiance, large windows frame to enhance the panoramic views, inviting natural light to illuminate the living spaces. The outdoor experience is further enhanced by a pristine poolside bar, offering the perfect setting for entertaining guests or simply enjoying a refreshing beverage on warm summer days. You will enjoy lovely views to La Concha, and you will have the sun shining during afternoons and evening, ideal for al fresco outdoor dining. The property includes private indoor parking for 3 cars and a service room. A unique opportunity to purchase an exclusive, large luxury villa in the golf valley within short distance on a walk to everything and a short drive to the sea and port.