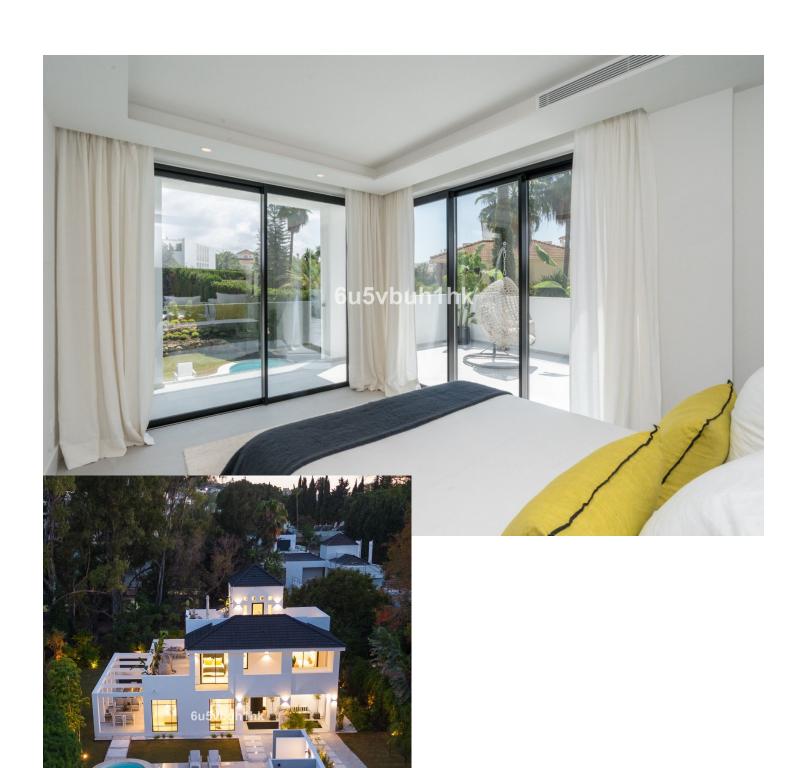

# Продажа - Дом - Nueva Andalucía 3.700.000€

www.mibgroup.es +34 661 89 71 88 info@mibgroup.es

Ref.-ID: MIBGR4365037 **Nueva Andalucía** Дом

470 m2

1370 m<sup>2</sup>

Elegant refurbished villa with Andalusian features and refurbished to the highest standards with a Scandinavian touch nestled in the sought after area of Nueva Andalucia , Marbella within a close drive to the famous harbour of Puerto Banus and the beach. The property offer a large plot and it offers unparalleled living experience that blends elegance, comfort and convenience. The location couldn't be any better as it is close to Aloha and has easy access to multiple golf courses, tennis & amp; multisports club, restaurants and bars, shops. The villa offers 5 bedrooms and 4 bathrooms + a guest toilet , an office, a rooftop terrace where you could enjoy 360 degrees of views , a large and comfortable kitchen, and a spacious living-dining area with access to the large ground floor terrace. The attention to detail is impressive: luxurious furnishings and artistic accents enhancing the overall ambiance, large windows frame to enhance the panoramic views, inviting natural light to illuminate the living spaces. The outdoor experience is further enhanced by a pristine poolside bar, offering the perfect setting for entertaining guests or simply enjoying a refreshing beverage on warm summer days. You will enjoy lovely views to La Concha, and you will have the sun shining during afternoons and evening, ideal for al fresco outdoor dining. The property includes private indoor parking for 3 cars and a service room. A unique opportunity to purchase an exclusive, large luxury villa in the golf valley within short distance on a walk to everything and a short drive to the sea and port.