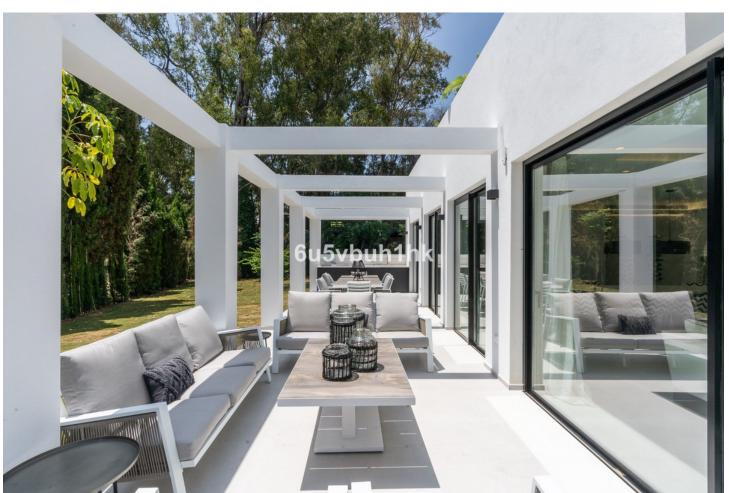

# Продажа - Дом - Nueva Andalucía 3.700.000€

www.mibgroup.es +34 661 89 71 88 info@mibgroup.es

Ref.-ID: MIBGR4365037 **Nueva Andalucía** Дом

470 m2

1370 m<sup>2</sup>

Elegant refurbished villa with Andalusian features and refurbished to the highest standards with a Scandinavian touch nestled in the sought after area of Nueva Andalucia , Marbella within a close drive to the famous harbour of Puerto Banus and the beach. The property offer a large plot and it offers unparalleled living experience that blends elegance, comfort and convenience. The location couldn't be any better as it is close to Aloha and has easy access to multiple golf courses, tennis & amp; multisports club, restaurants and bars, shops. The villa offers 5 bedrooms and 4 bathrooms + a guest toilet , an office, a rooftop terrace where you could enjoy 360 degrees of views , a large and comfortable kitchen, and a spacious living-dining area with access to the large ground floor terrace. The attention to detail is impressive: luxurious furnishings and artistic accents enhancing the overall ambiance, large windows frame to enhance the panoramic views, inviting natural light to illuminate the living spaces. The outdoor experience is further enhanced by a pristine poolside bar, offering the perfect setting for entertaining guests or simply enjoying a refreshing beverage on warm summer days. You will enjoy lovely views to La Concha, and you will have the sun shining during afternoons and evening, ideal for al fresco outdoor dining. The property includes private indoor parking for 3 cars and a service room. A unique opportunity to purchase an exclusive, large luxury villa in the golf valley within short distance on a walk to everything and a short drive to the sea and port.