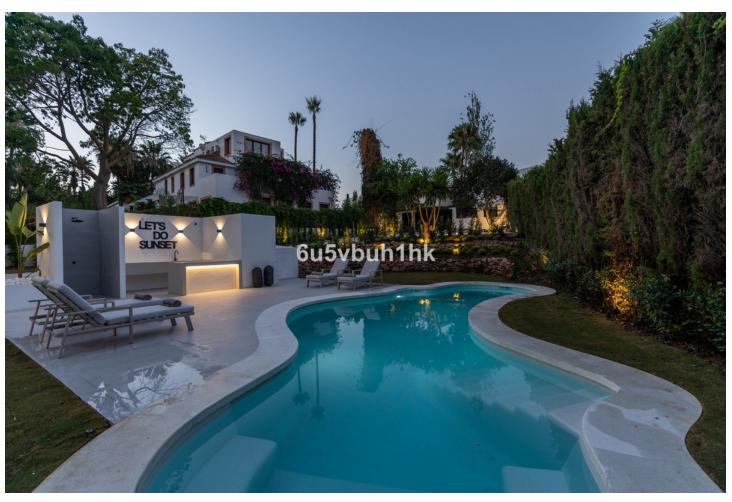

# Продажа - Дом - Nueva Andalucía 3.700.000€

www.mibgroup.es +34 661 89 71 88 info@mibgroup.es

Ref.-ID: MIBGR4365037 **Nueva Andalucía** Дом

470 m2

1370 m<sup>2</sup>

Elegant refurbished villa with Andalusian features and refurbished to the highest standards with a Scandinavian touch nestled in the sought after area of Nueva Andalucia , Marbella within a close drive to the famous harbour of Puerto Banus and the beach. The property offer a large plot and it offers unparalleled living experience that blends elegance, comfort and convenience. The location couldn't be any better as it is close to Aloha and has easy access to multiple golf courses, tennis & amp; multisports club, restaurants and bars, shops. The villa offers 5 bedrooms and 4 bathrooms + a guest toilet , an office, a rooftop terrace where you could enjoy 360 degrees of views , a large and comfortable kitchen, and a spacious living-dining area with access to the large ground floor terrace. The attention to detail is impressive: luxurious furnishings and artistic accents enhancing the overall ambiance, large windows frame to enhance the panoramic views, inviting natural light to illuminate the living spaces. The outdoor experience is further enhanced by a pristine poolside bar, offering the perfect setting for entertaining guests or simply enjoying a refreshing beverage on warm summer days. You will enjoy lovely views to La Concha, and you will have the sun shining during afternoons and evening, ideal for al fresco outdoor dining. The property includes private indoor parking for 3 cars and a service room. A unique opportunity to purchase an exclusive, large luxury villa in the golf valley within short distance on a walk to everything and a short drive to the sea and port.