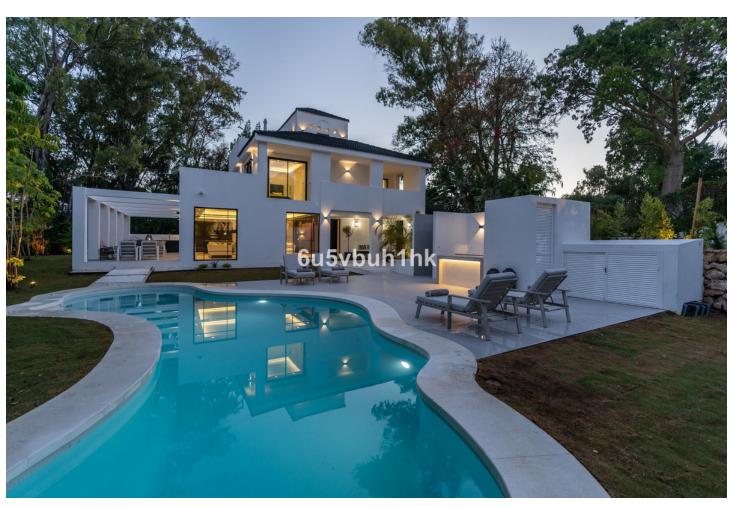

# Продажа - Дом - Nueva Andalucía 3.700.000€

www.mibgroup.es +34 661 89 71 88 info@mibgroup.es

Ref.-ID: MIBGR4365037 **Nueva Andalucía** Дом

470 m2

1370 m<sup>2</sup>

Elegant refurbished villa with Andalusian features and refurbished to the highest standards with a Scandinavian touch nestled in the sought after area of Nueva Andalucia , Marbella within a close drive to the famous harbour of Puerto Banus and the beach. The property offer a large plot and it offers unparalleled living experience that blends elegance, comfort and convenience. The location couldn't be any better as it is close to Aloha and has easy access to multiple golf courses, tennis & amp; multisports club, restaurants and bars, shops. The villa offers 5 bedrooms and 4 bathrooms + a guest toilet , an office, a rooftop terrace where you could enjoy 360 degrees of views , a large and comfortable kitchen, and a spacious living-dining area with access to the large ground floor terrace. The attention to detail is impressive: luxurious furnishings and artistic accents enhancing the overall ambiance, large windows frame to enhance the panoramic views, inviting natural light to illuminate the living spaces. The outdoor experience is further enhanced by a pristine poolside bar, offering the perfect setting for entertaining guests or simply enjoying a refreshing beverage on warm summer days. You will enjoy lovely views to La Concha, and you will have the sun shining during afternoons and evening, ideal for al fresco outdoor dining. The property includes private indoor parking for 3 cars and a service room. A unique opportunity to purchase an exclusive, large luxury villa in the golf valley within short distance on a walk to everything and a short drive to the sea and port.