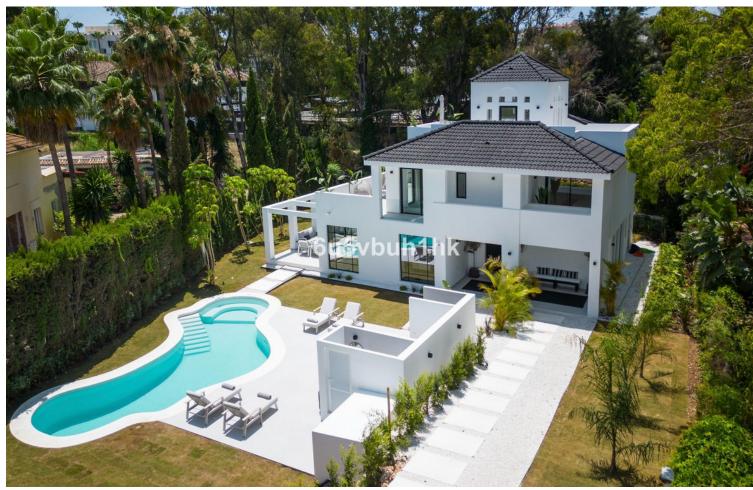

# Продажа - Дом - Nueva Andalucía 3.700.000€

www.mibgroup.es +34 661 89 71 88 info@mibgroup.es

Ref.-ID: MIBGR4365037 **Nueva Andalucía** Дом

470 m2

1370 m<sup>2</sup>

Elegant refurbished villa with Andalusian features and refurbished to the highest standards with a Scandinavian touch nestled in the sought after area of Nueva Andalucia , Marbella within a close drive to the famous harbour of Puerto Banus and the beach. The property offer a large plot and it offers unparalleled living experience that blends elegance, comfort and convenience. The location couldn't be any better as it is close to Aloha and has easy access to multiple golf courses, tennis & amp; multisports club, restaurants and bars, shops. The villa offers 5 bedrooms and 4 bathrooms + a guest toilet , an office, a rooftop terrace where you could enjoy 360 degrees of views , a large and comfortable kitchen, and a spacious living-dining area with access to the large ground floor terrace. The attention to detail is impressive: luxurious furnishings and artistic accents enhancing the overall ambiance, large windows frame to enhance the panoramic views, inviting natural light to illuminate the living spaces. The outdoor experience is further enhanced by a pristine poolside bar, offering the perfect setting for entertaining guests or simply enjoying a refreshing beverage on warm summer days. You will enjoy lovely views to La Concha, and you will have the sun shining during afternoons and evening, ideal for al fresco outdoor dining. The property includes private indoor parking for 3 cars and a service room. A unique opportunity to purchase an exclusive, large luxury villa in the golf valley within short distance on a walk to everything and a short drive to the sea and port.