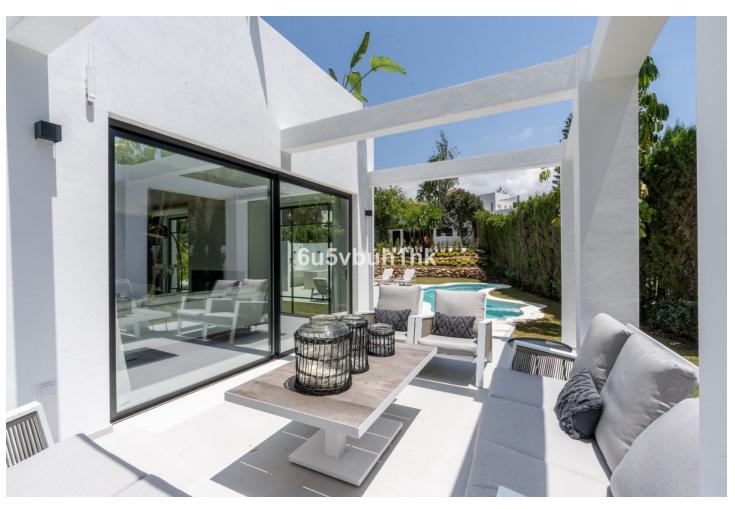

# Продажа - Дом - Nueva Andalucía 3.700.000€

www.mibgroup.es +34 661 89 71 88 info@mibgroup.es

Ref.-ID: MIBGR4365037 **Nueva Andalucía** Дом

470 m2

1370 m<sup>2</sup>

Elegant refurbished villa with Andalusian features and refurbished to the highest standards with a Scandinavian touch nestled in the sought after area of Nueva Andalucia , Marbella within a close drive to the famous harbour of Puerto Banus and the beach. The property offer a large plot and it offers unparalleled living experience that blends elegance, comfort and convenience. The location couldn't be any better as it is close to Aloha and has easy access to multiple golf courses, tennis & amp; multisports club, restaurants and bars, shops. The villa offers 5 bedrooms and 4 bathrooms + a guest toilet , an office, a rooftop terrace where you could enjoy 360 degrees of views , a large and comfortable kitchen, and a spacious living-dining area with access to the large ground floor terrace. The attention to detail is impressive: luxurious furnishings and artistic accents enhancing the overall ambiance, large windows frame to enhance the panoramic views, inviting natural light to illuminate the living spaces. The outdoor experience is further enhanced by a pristine poolside bar, offering the perfect setting for entertaining guests or simply enjoying a refreshing beverage on warm summer days. You will enjoy lovely views to La Concha, and you will have the sun shining during afternoons and evening, ideal for al fresco outdoor dining. The property includes private indoor parking for 3 cars and a service room. A unique opportunity to purchase an exclusive, large luxury villa in the golf valley within short distance on a walk to everything and a short drive to the sea and port.