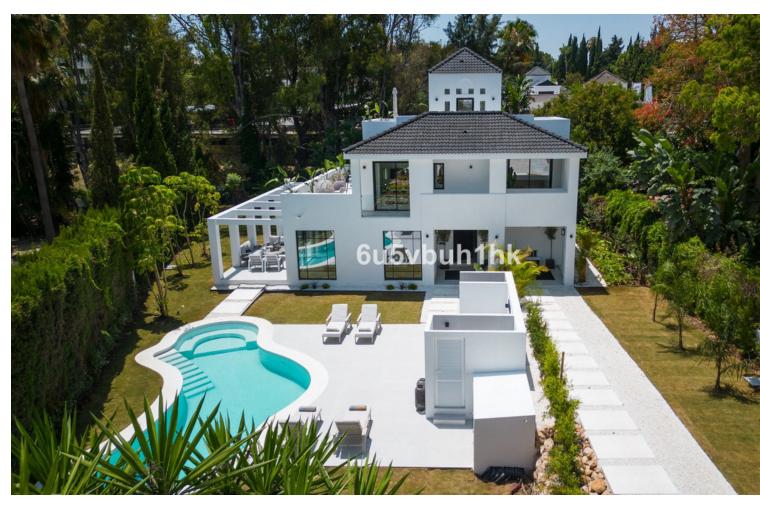

# Продажа - Дом - Nueva Andalucía 3.700.000€

www.mibgroup.es +34 661 89 71 88 info@mibgroup.es

Ref.-ID: MIBGR4365037 **Nueva Andalucía** Дом

470 m2

1370 m<sup>2</sup>

Elegant refurbished villa with Andalusian features and refurbished to the highest standards with a Scandinavian touch nestled in the sought after area of Nueva Andalucia , Marbella within a close drive to the famous harbour of Puerto Banus and the beach. The property offer a large plot and it offers unparalleled living experience that blends elegance, comfort and convenience. The location couldn't be any better as it is close to Aloha and has easy access to multiple golf courses, tennis & amp; multisports club, restaurants and bars, shops. The villa offers 5 bedrooms and 4 bathrooms + a guest toilet , an office, a rooftop terrace where you could enjoy 360 degrees of views , a large and comfortable kitchen, and a spacious living-dining area with access to the large ground floor terrace. The attention to detail is impressive: luxurious furnishings and artistic accents enhancing the overall ambiance, large windows frame to enhance the panoramic views, inviting natural light to illuminate the living spaces. The outdoor experience is further enhanced by a pristine poolside bar, offering the perfect setting for entertaining guests or simply enjoying a refreshing beverage on warm summer days. You will enjoy lovely views to La Concha, and you will have the sun shining during afternoons and evening, ideal for al fresco outdoor dining. The property includes private indoor parking for 3 cars and a service room. A unique opportunity to purchase an exclusive, large luxury villa in the golf valley within short distance on a walk to everything and a short drive to the sea and port.