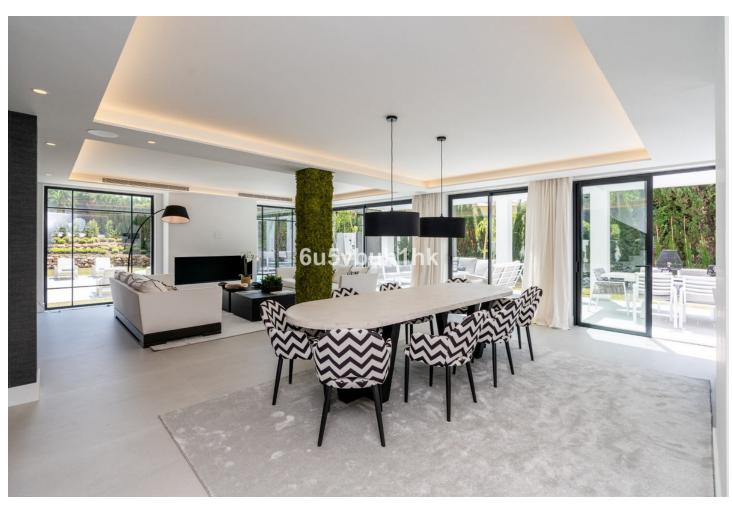

# Продажа - Дом - Nueva Andalucía 3.700.000€

www.mibgroup.es +34 661 89 71 88 info@mibgroup.es

Ref.-ID: MIBGR4365037 **Nueva Andalucía** Дом

470 m2

1370 m<sup>2</sup>

Elegant refurbished villa with Andalusian features and refurbished to the highest standards with a Scandinavian touch nestled in the sought after area of Nueva Andalucia , Marbella within a close drive to the famous harbour of Puerto Banus and the beach. The property offer a large plot and it offers unparalleled living experience that blends elegance, comfort and convenience. The location couldn't be any better as it is close to Aloha and has easy access to multiple golf courses, tennis & amp; multisports club, restaurants and bars, shops. The villa offers 5 bedrooms and 4 bathrooms + a guest toilet , an office, a rooftop terrace where you could enjoy 360 degrees of views , a large and comfortable kitchen, and a spacious living-dining area with access to the large ground floor terrace. The attention to detail is impressive: luxurious furnishings and artistic accents enhancing the overall ambiance, large windows frame to enhance the panoramic views, inviting natural light to illuminate the living spaces. The outdoor experience is further enhanced by a pristine poolside bar, offering the perfect setting for entertaining guests or simply enjoying a refreshing beverage on warm summer days. You will enjoy lovely views to La Concha, and you will have the sun shining during afternoons and evening, ideal for al fresco outdoor dining. The property includes private indoor parking for 3 cars and a service room. A unique opportunity to purchase an exclusive, large luxury villa in the golf valley within short distance on a walk to everything and a short drive to the sea and port.