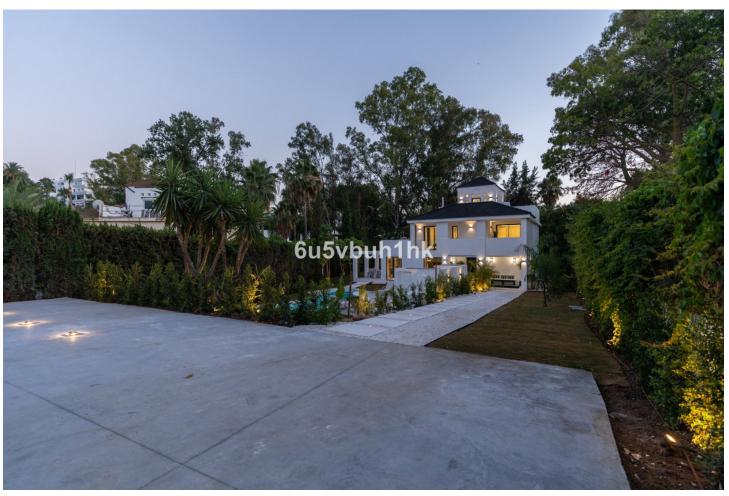

# Продажа - Дом - Nueva Andalucía 3.700.000€

www.mibgroup.es +34 661 89 71 88 info@mibgroup.es

Ref.-ID: MIBGR4365037 **Nueva Andalucía** Дом

470 m2

1370 m<sup>2</sup>

Elegant refurbished villa with Andalusian features and refurbished to the highest standards with a Scandinavian touch nestled in the sought after area of Nueva Andalucia , Marbella within a close drive to the famous harbour of Puerto Banus and the beach. The property offer a large plot and it offers unparalleled living experience that blends elegance, comfort and convenience. The location couldn't be any better as it is close to Aloha and has easy access to multiple golf courses, tennis & amp; multisports club, restaurants and bars, shops. The villa offers 5 bedrooms and 4 bathrooms + a guest toilet , an office, a rooftop terrace where you could enjoy 360 degrees of views , a large and comfortable kitchen, and a spacious living-dining area with access to the large ground floor terrace. The attention to detail is impressive: luxurious furnishings and artistic accents enhancing the overall ambiance, large windows frame to enhance the panoramic views, inviting natural light to illuminate the living spaces. The outdoor experience is further enhanced by a pristine poolside bar, offering the perfect setting for entertaining guests or simply enjoying a refreshing beverage on warm summer days. You will enjoy lovely views to La Concha, and you will have the sun shining during afternoons and evening, ideal for al fresco outdoor dining. The property includes private indoor parking for 3 cars and a service room. A unique opportunity to purchase an exclusive, large luxury villa in the golf valley within short distance on a walk to everything and a short drive to the sea and port.