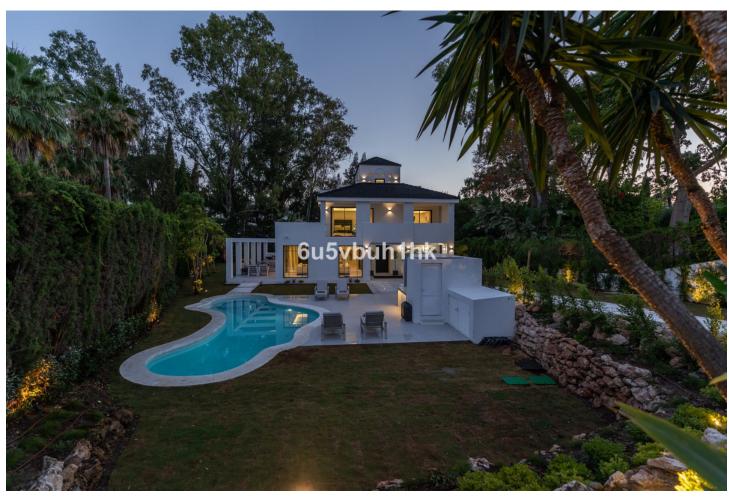

# Продажа - Дом - Nueva Andalucía 3.700.000€

www.mibgroup.es +34 661 89 71 88 info@mibgroup.es

Ref.-ID: MIBGR4365037 **Nueva Andalucía** Дом

470 m2

1370 m<sup>2</sup>

Elegant refurbished villa with Andalusian features and refurbished to the highest standards with a Scandinavian touch nestled in the sought after area of Nueva Andalucia , Marbella within a close drive to the famous harbour of Puerto Banus and the beach. The property offer a large plot and it offers unparalleled living experience that blends elegance, comfort and convenience. The location couldn't be any better as it is close to Aloha and has easy access to multiple golf courses, tennis & amp; multisports club, restaurants and bars, shops. The villa offers 5 bedrooms and 4 bathrooms + a guest toilet , an office, a rooftop terrace where you could enjoy 360 degrees of views , a large and comfortable kitchen, and a spacious living-dining area with access to the large ground floor terrace. The attention to detail is impressive: luxurious furnishings and artistic accents enhancing the overall ambiance, large windows frame to enhance the panoramic views, inviting natural light to illuminate the living spaces. The outdoor experience is further enhanced by a pristine poolside bar, offering the perfect setting for entertaining guests or simply enjoying a refreshing beverage on warm summer days. You will enjoy lovely views to La Concha, and you will have the sun shining during afternoons and evening, ideal for al fresco outdoor dining. The property includes private indoor parking for 3 cars and a service room. A unique opportunity to purchase an exclusive, large luxury villa in the golf valley within short distance on a walk to everything and a short drive to the sea and port.