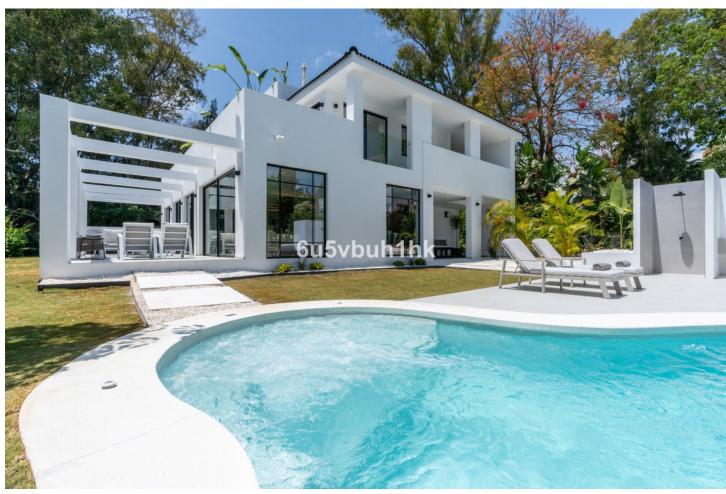

# Продажа - Дом - Nueva Andalucía 3.700.000€

www.mibgroup.es +34 661 89 71 88 info@mibgroup.es

Ref.-ID: MIBGR4365037 **Nueva Andalucía** Дом

470 m2

1370 m<sup>2</sup>

Elegant refurbished villa with Andalusian features and refurbished to the highest standards with a Scandinavian touch nestled in the sought after area of Nueva Andalucia , Marbella within a close drive to the famous harbour of Puerto Banus and the beach. The property offer a large plot and it offers unparalleled living experience that blends elegance, comfort and convenience. The location couldn't be any better as it is close to Aloha and has easy access to multiple golf courses, tennis & amp; multisports club, restaurants and bars, shops. The villa offers 5 bedrooms and 4 bathrooms + a guest toilet , an office, a rooftop terrace where you could enjoy 360 degrees of views , a large and comfortable kitchen, and a spacious living-dining area with access to the large ground floor terrace. The attention to detail is impressive: luxurious furnishings and artistic accents enhancing the overall ambiance, large windows frame to enhance the panoramic views, inviting natural light to illuminate the living spaces. The outdoor experience is further enhanced by a pristine poolside bar, offering the perfect setting for entertaining guests or simply enjoying a refreshing beverage on warm summer days. You will enjoy lovely views to La Concha, and you will have the sun shining during afternoons and evening, ideal for al fresco outdoor dining. The property includes private indoor parking for 3 cars and a service room. A unique opportunity to purchase an exclusive, large luxury villa in the golf valley within short distance on a walk to everything and a short drive to the sea and port.