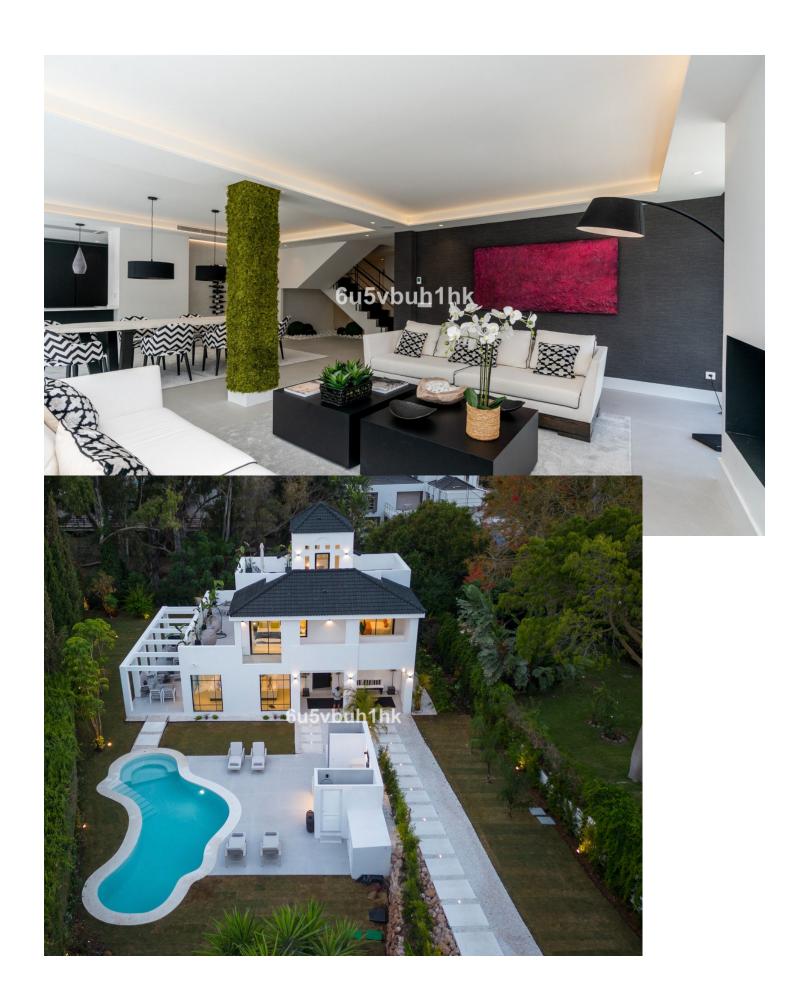

# Продажа - Дом - Nueva Andalucía 3.700.000€

www.mibgroup.es +34 661 89 71 88 info@mibgroup.es

Ref.-ID: MIBGR4365037 **Nueva Andalucía** Дом

470 m2

1370 m<sup>2</sup>

Elegant refurbished villa with Andalusian features and refurbished to the highest standards with a Scandinavian touch nestled in the sought after area of Nueva Andalucia , Marbella within a close drive to the famous harbour of Puerto Banus and the beach. The property offer a large plot and it offers unparalleled living experience that blends elegance, comfort and convenience. The location couldn't be any better as it is close to Aloha and has easy access to multiple golf courses, tennis & amp; multisports club, restaurants and bars, shops. The villa offers 5 bedrooms and 4 bathrooms + a guest toilet , an office, a rooftop terrace where you could enjoy 360 degrees of views , a large and comfortable kitchen, and a spacious living-dining area with access to the large ground floor terrace. The attention to detail is impressive: luxurious furnishings and artistic accents enhancing the overall ambiance, large windows frame to enhance the panoramic views, inviting natural light to illuminate the living spaces. The outdoor experience is further enhanced by a pristine poolside bar, offering the perfect setting for entertaining guests or simply enjoying a refreshing beverage on warm summer days. You will enjoy lovely views to La Concha, and you will have the sun shining during afternoons and evening, ideal for al fresco outdoor dining. The property includes private indoor parking for 3 cars and a service room. A unique opportunity to purchase an exclusive, large luxury villa in the golf valley within short distance on a walk to everything and a short drive to the sea and port.