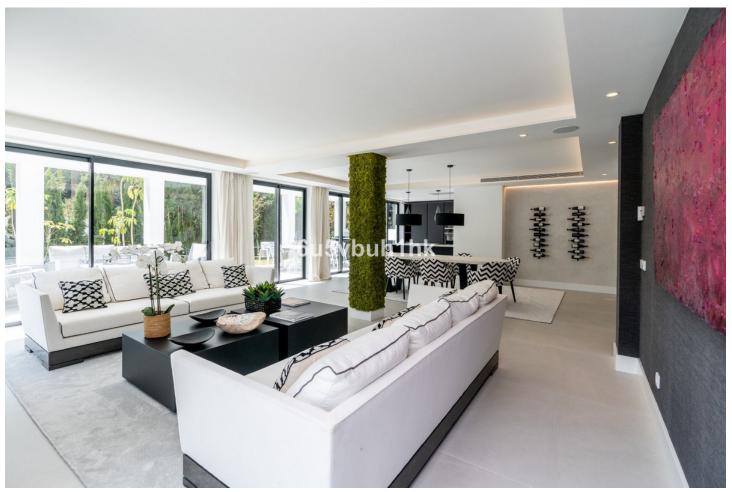

# Продажа - Дом - Nueva Andalucía 3.700.000€

www.mibgroup.es +34 661 89 71 88 info@mibgroup.es

Ref.-ID: MIBGR4365037 **Nueva Andalucía** Дом

470 m2

1370 m<sup>2</sup>

Elegant refurbished villa with Andalusian features and refurbished to the highest standards with a Scandinavian touch nestled in the sought after area of Nueva Andalucia , Marbella within a close drive to the famous harbour of Puerto Banus and the beach. The property offer a large plot and it offers unparalleled living experience that blends elegance, comfort and convenience. The location couldn't be any better as it is close to Aloha and has easy access to multiple golf courses, tennis & amp; multisports club, restaurants and bars, shops. The villa offers 5 bedrooms and 4 bathrooms + a guest toilet , an office, a rooftop terrace where you could enjoy 360 degrees of views , a large and comfortable kitchen, and a spacious living-dining area with access to the large ground floor terrace. The attention to detail is impressive: luxurious furnishings and artistic accents enhancing the overall ambiance, large windows frame to enhance the panoramic views, inviting natural light to illuminate the living spaces. The outdoor experience is further enhanced by a pristine poolside bar, offering the perfect setting for entertaining guests or simply enjoying a refreshing beverage on warm summer days. You will enjoy lovely views to La Concha, and you will have the sun shining during afternoons and evening, ideal for al fresco outdoor dining. The property includes private indoor parking for 3 cars and a service room. A unique opportunity to purchase an exclusive, large luxury villa in the golf valley within short distance on a walk to everything and a short drive to the sea and port.