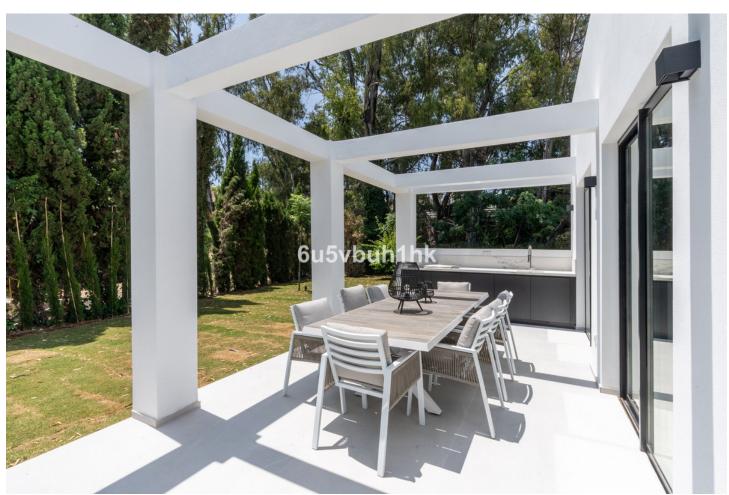

# Продажа - Дом - Nueva Andalucía 3.700.000€

www.mibgroup.es +34 661 89 71 88 info@mibgroup.es

Ref.-ID: MIBGR4365037 **Nueva Andalucía** Дом

470 m2

1370 m<sup>2</sup>

Elegant refurbished villa with Andalusian features and refurbished to the highest standards with a Scandinavian touch nestled in the sought after area of Nueva Andalucia , Marbella within a close drive to the famous harbour of Puerto Banus and the beach. The property offer a large plot and it offers unparalleled living experience that blends elegance, comfort and convenience. The location couldn't be any better as it is close to Aloha and has easy access to multiple golf courses, tennis & amp; multisports club, restaurants and bars, shops. The villa offers 5 bedrooms and 4 bathrooms + a guest toilet , an office, a rooftop terrace where you could enjoy 360 degrees of views , a large and comfortable kitchen, and a spacious living-dining area with access to the large ground floor terrace. The attention to detail is impressive: luxurious furnishings and artistic accents enhancing the overall ambiance, large windows frame to enhance the panoramic views, inviting natural light to illuminate the living spaces. The outdoor experience is further enhanced by a pristine poolside bar, offering the perfect setting for entertaining guests or simply enjoying a refreshing beverage on warm summer days. You will enjoy lovely views to La Concha, and you will have the sun shining during afternoons and evening, ideal for al fresco outdoor dining. The property includes private indoor parking for 3 cars and a service room. A unique opportunity to purchase an exclusive, large luxury villa in the golf valley within short distance on a walk to everything and a short drive to the sea and port.