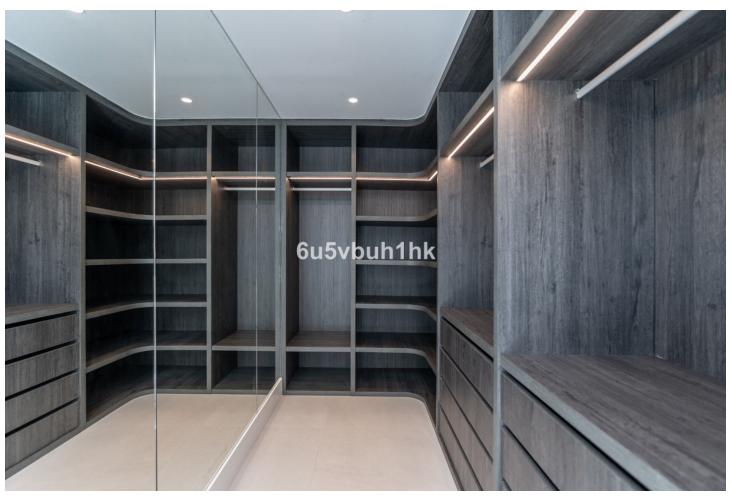

### Особенности

Крытая терраса

Встроенные шкафы

Рядом с транспортом

Спутниковое телевидение

Кладовка

🟏 Ванная комната

Двойные стеклопакеты