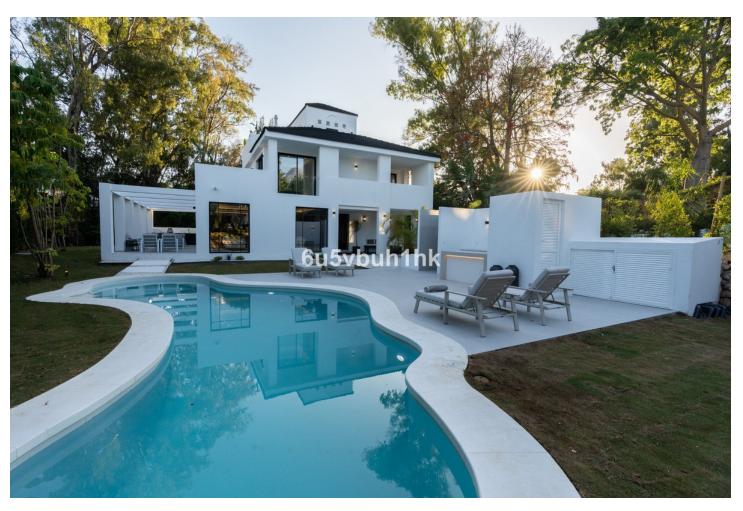

# Продажа - Дом - Nueva Andalucía 3.700.000€

www.mibgroup.es +34 661 89 71 88 info@mibgroup.es

Ref.-ID: MIBGR4365037 **Nueva Andalucía** Дом

470 m2

1370 m<sup>2</sup>

Elegant refurbished villa with Andalusian features and refurbished to the highest standards with a Scandinavian touch nestled in the sought after area of Nueva Andalucia , Marbella within a close drive to the famous harbour of Puerto Banus and the beach. The property offer a large plot and it offers unparalleled living experience that blends elegance, comfort and convenience. The location couldn't be any better as it is close to Aloha and has easy access to multiple golf courses, tennis & amp; multisports club, restaurants and bars, shops. The villa offers 5 bedrooms and 4 bathrooms + a guest toilet , an office, a rooftop terrace where you could enjoy 360 degrees of views , a large and comfortable kitchen, and a spacious living-dining area with access to the large ground floor terrace. The attention to detail is impressive: luxurious furnishings and artistic accents enhancing the overall ambiance, large windows frame to enhance the panoramic views, inviting natural light to illuminate the living spaces. The outdoor experience is further enhanced by a pristine poolside bar, offering the perfect setting for entertaining guests or simply enjoying a refreshing beverage on warm summer days. You will enjoy lovely views to La Concha, and you will have the sun shining during afternoons and evening, ideal for al fresco outdoor dining. The property includes private indoor parking for 3 cars and a service room. A unique opportunity to purchase an exclusive, large luxury villa in the golf valley within short distance on a walk to everything and a short drive to the sea and port.