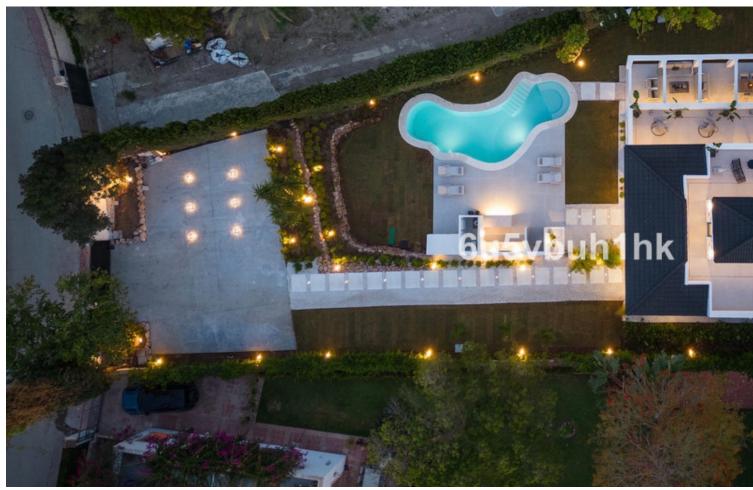

# Продажа - Дом - Nueva Andalucía 3.700.000€

www.mibgroup.es +34 661 89 71 88 info@mibgroup.es

Ref.-ID: MIBGR4365037 **Nueva Andalucía** Дом

470 m2

1370 m<sup>2</sup>

Elegant refurbished villa with Andalusian features and refurbished to the highest standards with a Scandinavian touch nestled in the sought after area of Nueva Andalucia , Marbella within a close drive to the famous harbour of Puerto Banus and the beach. The property offer a large plot and it offers unparalleled living experience that blends elegance, comfort and convenience. The location couldn't be any better as it is close to Aloha and has easy access to multiple golf courses, tennis & amp; multisports club, restaurants and bars, shops. The villa offers 5 bedrooms and 4 bathrooms + a guest toilet , an office, a rooftop terrace where you could enjoy 360 degrees of views , a large and comfortable kitchen, and a spacious living-dining area with access to the large ground floor terrace. The attention to detail is impressive: luxurious furnishings and artistic accents enhancing the overall ambiance, large windows frame to enhance the panoramic views, inviting natural light to illuminate the living spaces. The outdoor experience is further enhanced by a pristine poolside bar, offering the perfect setting for entertaining guests or simply enjoying a refreshing beverage on warm summer days. You will enjoy lovely views to La Concha, and you will have the sun shining during afternoons and evening, ideal for al fresco outdoor dining. The property includes private indoor parking for 3 cars and a service room. A unique opportunity to purchase an exclusive, large luxury villa in the golf valley within short distance on a walk to everything and a short drive to the sea and port.