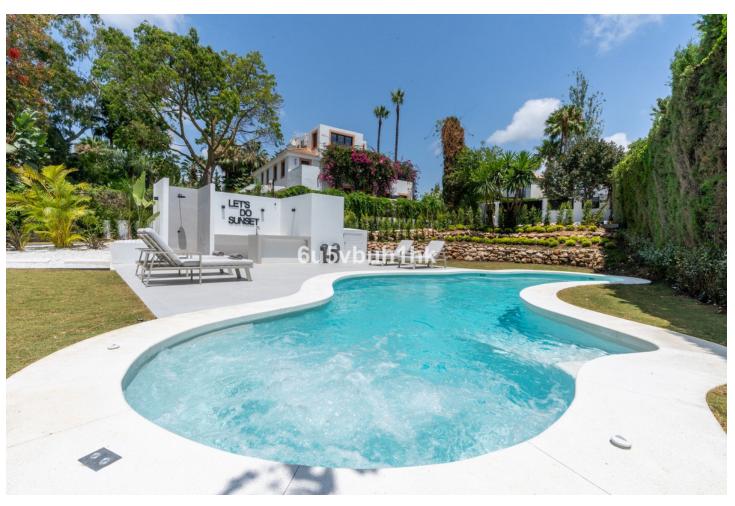

# Продажа - Дом - Nueva Andalucía 3.700.000€

www.mibgroup.es +34 661 89 71 88 info@mibgroup.es

Ref.-ID: MIBGR4365037 **Nueva Andalucía** Дом

470 m2

1370 m<sup>2</sup>

Elegant refurbished villa with Andalusian features and refurbished to the highest standards with a Scandinavian touch nestled in the sought after area of Nueva Andalucia , Marbella within a close drive to the famous harbour of Puerto Banus and the beach. The property offer a large plot and it offers unparalleled living experience that blends elegance, comfort and convenience. The location couldn't be any better as it is close to Aloha and has easy access to multiple golf courses, tennis & amp; multisports club, restaurants and bars, shops. The villa offers 5 bedrooms and 4 bathrooms + a guest toilet , an office, a rooftop terrace where you could enjoy 360 degrees of views , a large and comfortable kitchen, and a spacious living-dining area with access to the large ground floor terrace. The attention to detail is impressive: luxurious furnishings and artistic accents enhancing the overall ambiance, large windows frame to enhance the panoramic views, inviting natural light to illuminate the living spaces. The outdoor experience is further enhanced by a pristine poolside bar, offering the perfect setting for entertaining guests or simply enjoying a refreshing beverage on warm summer days. You will enjoy lovely views to La Concha, and you will have the sun shining during afternoons and evening, ideal for al fresco outdoor dining. The property includes private indoor parking for 3 cars and a service room. A unique opportunity to purchase an exclusive, large luxury villa in the golf valley within short distance on a walk to everything and a short drive to the sea and port.