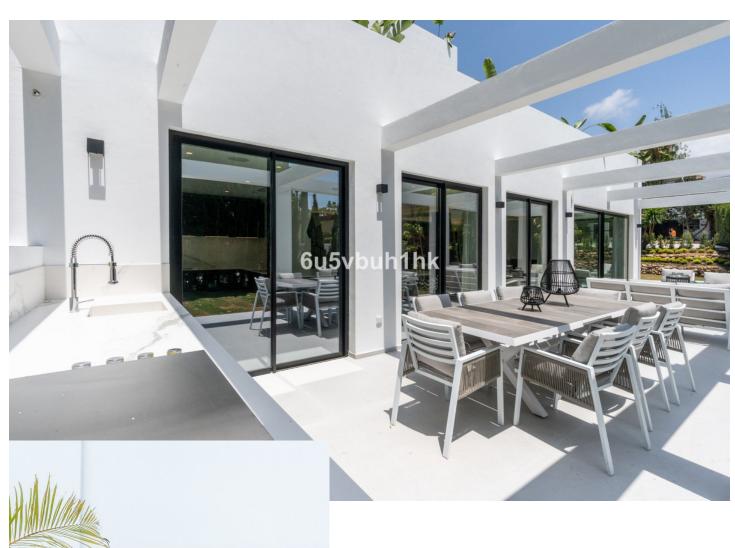

# Продажа - Дом - Nueva Andalucía 3.700.000€

www.mibgroup.es +34 661 89 71 88 info@mibgroup.es

Ref.-ID: MIBGR4365037 **Nueva Andalucía** Дом

470 m2

1370 m<sup>2</sup>

Elegant refurbished villa with Andalusian features and refurbished to the highest standards with a Scandinavian touch nestled in the sought after area of Nueva Andalucia , Marbella within a close drive to the famous harbour of Puerto Banus and the beach. The property offer a large plot and it offers unparalleled living experience that blends elegance, comfort and convenience. The location couldn't be any better as it is close to Aloha and has easy access to multiple golf courses, tennis & amp; multisports club, restaurants and bars, shops. The villa offers 5 bedrooms and 4 bathrooms + a guest toilet , an office, a rooftop terrace where you could enjoy 360 degrees of views , a large and comfortable kitchen, and a spacious living-dining area with access to the large ground floor terrace. The attention to detail is impressive: luxurious furnishings and artistic accents enhancing the overall ambiance, large windows frame to enhance the panoramic views, inviting natural light to illuminate the living spaces. The outdoor experience is further enhanced by a pristine poolside bar, offering the perfect setting for entertaining guests or simply enjoying a refreshing beverage on warm summer days. You will enjoy lovely views to La Concha, and you will have the sun shining during afternoons and evening, ideal for al fresco outdoor dining. The property includes private indoor parking for 3 cars and a service room. A unique opportunity to purchase an exclusive, large luxury villa in the golf valley within short distance on a walk to everything and a short drive to the sea and port.