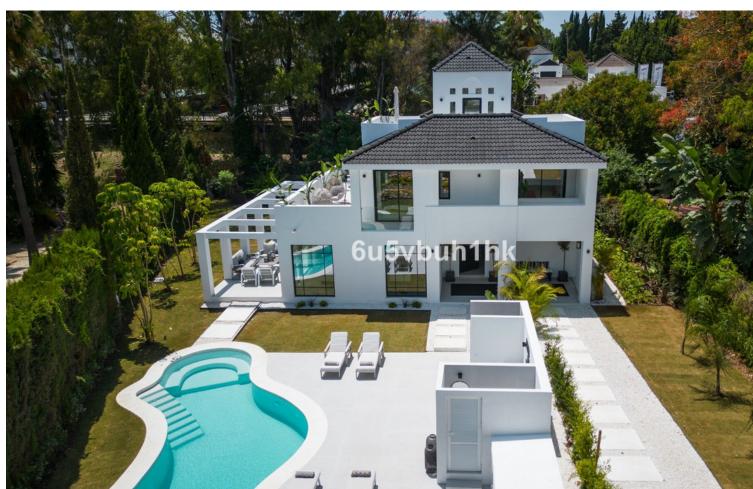

# Продажа - Дом - Nueva Andalucía 3.700.000€

www.mibgroup.es +34 661 89 71 88 info@mibgroup.es

Ref.-ID: MIBGR4365037 **Nueva Andalucía** Дом

470 m2

1370 m<sup>2</sup>

Elegant refurbished villa with Andalusian features and refurbished to the highest standards with a Scandinavian touch nestled in the sought after area of Nueva Andalucia , Marbella within a close drive to the famous harbour of Puerto Banus and the beach. The property offer a large plot and it offers unparalleled living experience that blends elegance, comfort and convenience. The location couldn't be any better as it is close to Aloha and has easy access to multiple golf courses, tennis & amp; multisports club, restaurants and bars, shops. The villa offers 5 bedrooms and 4 bathrooms + a guest toilet , an office, a rooftop terrace where you could enjoy 360 degrees of views , a large and comfortable kitchen, and a spacious living-dining area with access to the large ground floor terrace. The attention to detail is impressive: luxurious furnishings and artistic accents enhancing the overall ambiance, large windows frame to enhance the panoramic views, inviting natural light to illuminate the living spaces. The outdoor experience is further enhanced by a pristine poolside bar, offering the perfect setting for entertaining guests or simply enjoying a refreshing beverage on warm summer days. You will enjoy lovely views to La Concha, and you will have the sun shining during afternoons and evening, ideal for al fresco outdoor dining. The property includes private indoor parking for 3 cars and a service room. A unique opportunity to purchase an exclusive, large luxury villa in the golf valley within short distance on a walk to everything and a short drive to the sea and port.