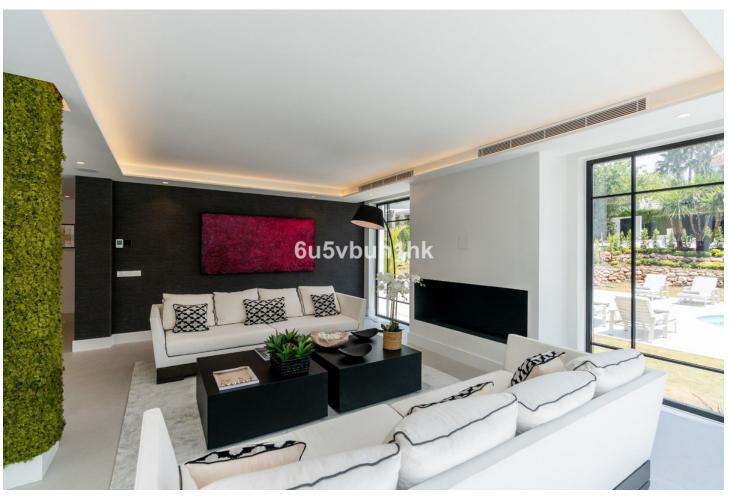

# Продажа - Дом - Nueva Andalucía 3.700.000€

www.mibgroup.es +34 661 89 71 88 info@mibgroup.es

Ref.-ID: MIBGR4365037 **Nueva Andalucía** Дом

470 m2

1370 m<sup>2</sup>

Elegant refurbished villa with Andalusian features and refurbished to the highest standards with a Scandinavian touch nestled in the sought after area of Nueva Andalucia , Marbella within a close drive to the famous harbour of Puerto Banus and the beach. The property offer a large plot and it offers unparalleled living experience that blends elegance, comfort and convenience. The location couldn't be any better as it is close to Aloha and has easy access to multiple golf courses, tennis & amp; multisports club, restaurants and bars, shops. The villa offers 5 bedrooms and 4 bathrooms + a guest toilet , an office, a rooftop terrace where you could enjoy 360 degrees of views , a large and comfortable kitchen, and a spacious living-dining area with access to the large ground floor terrace. The attention to detail is impressive: luxurious furnishings and artistic accents enhancing the overall ambiance, large windows frame to enhance the panoramic views, inviting natural light to illuminate the living spaces. The outdoor experience is further enhanced by a pristine poolside bar, offering the perfect setting for entertaining guests or simply enjoying a refreshing beverage on warm summer days. You will enjoy lovely views to La Concha, and you will have the sun shining during afternoons and evening, ideal for al fresco outdoor dining. The property includes private indoor parking for 3 cars and a service room. A unique opportunity to purchase an exclusive, large luxury villa in the golf valley within short distance on a walk to everything and a short drive to the sea and port.