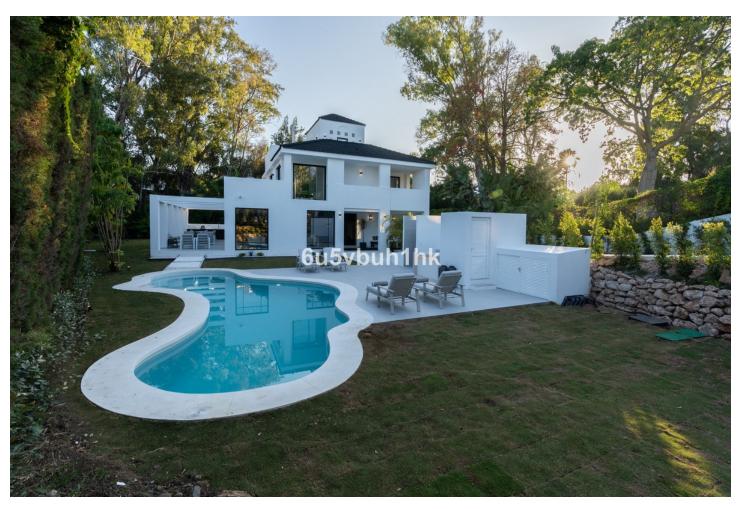

# Продажа - Дом - Nueva Andalucía 3.700.000€

www.mibgroup.es +34 661 89 71 88 info@mibgroup.es

Ref.-ID: MIBGR4365037 **Nueva Andalucía** Дом

470 m2

1370 m<sup>2</sup>

Elegant refurbished villa with Andalusian features and refurbished to the highest standards with a Scandinavian touch nestled in the sought after area of Nueva Andalucia , Marbella within a close drive to the famous harbour of Puerto Banus and the beach. The property offer a large plot and it offers unparalleled living experience that blends elegance, comfort and convenience. The location couldn't be any better as it is close to Aloha and has easy access to multiple golf courses, tennis & amp; multisports club, restaurants and bars, shops. The villa offers 5 bedrooms and 4 bathrooms + a guest toilet , an office, a rooftop terrace where you could enjoy 360 degrees of views , a large and comfortable kitchen, and a spacious living-dining area with access to the large ground floor terrace. The attention to detail is impressive: luxurious furnishings and artistic accents enhancing the overall ambiance, large windows frame to enhance the panoramic views, inviting natural light to illuminate the living spaces. The outdoor experience is further enhanced by a pristine poolside bar, offering the perfect setting for entertaining guests or simply enjoying a refreshing beverage on warm summer days. You will enjoy lovely views to La Concha, and you will have the sun shining during afternoons and evening, ideal for al fresco outdoor dining. The property includes private indoor parking for 3 cars and a service room. A unique opportunity to purchase an exclusive, large luxury villa in the golf valley within short distance on a walk to everything and a short drive to the sea and port.