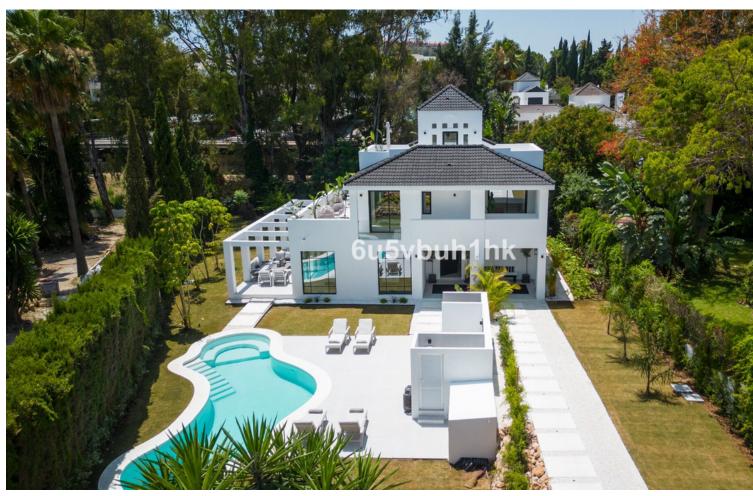

# Продажа - Дом - Nueva Andalucía 3.700.000€

www.mibgroup.es +34 661 89 71 88 info@mibgroup.es

Ref.-ID: MIBGR4365037 **Nueva Andalucía** Дом

470 m2

1370 m<sup>2</sup>

Elegant refurbished villa with Andalusian features and refurbished to the highest standards with a Scandinavian touch nestled in the sought after area of Nueva Andalucia , Marbella within a close drive to the famous harbour of Puerto Banus and the beach. The property offer a large plot and it offers unparalleled living experience that blends elegance, comfort and convenience. The location couldn't be any better as it is close to Aloha and has easy access to multiple golf courses, tennis & amp; multisports club, restaurants and bars, shops. The villa offers 5 bedrooms and 4 bathrooms + a guest toilet , an office, a rooftop terrace where you could enjoy 360 degrees of views , a large and comfortable kitchen, and a spacious living-dining area with access to the large ground floor terrace. The attention to detail is impressive: luxurious furnishings and artistic accents enhancing the overall ambiance, large windows frame to enhance the panoramic views, inviting natural light to illuminate the living spaces. The outdoor experience is further enhanced by a pristine poolside bar, offering the perfect setting for entertaining guests or simply enjoying a refreshing beverage on warm summer days. You will enjoy lovely views to La Concha, and you will have the sun shining during afternoons and evening, ideal for al fresco outdoor dining. The property includes private indoor parking for 3 cars and a service room. A unique opportunity to purchase an exclusive, large luxury villa in the golf valley within short distance on a walk to everything and a short drive to the sea and port.