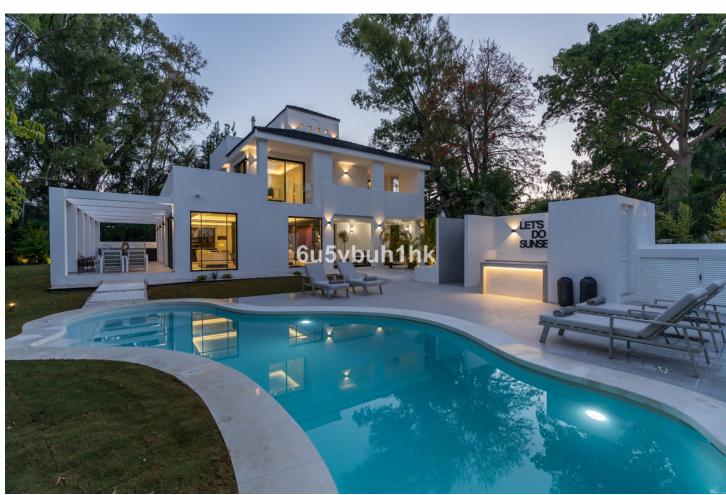

# Продажа - Дом - Nueva Andalucía 3.700.000€

www.mibgroup.es +34 661 89 71 88 info@mibgroup.es

Ref.-ID: MIBGR4365037 **Nueva Andalucía** Дом

470 m2

1370 m<sup>2</sup>

Elegant refurbished villa with Andalusian features and refurbished to the highest standards with a Scandinavian touch nestled in the sought after area of Nueva Andalucia , Marbella within a close drive to the famous harbour of Puerto Banus and the beach. The property offer a large plot and it offers unparalleled living experience that blends elegance, comfort and convenience. The location couldn't be any better as it is close to Aloha and has easy access to multiple golf courses, tennis & amp; multisports club, restaurants and bars, shops. The villa offers 5 bedrooms and 4 bathrooms + a guest toilet , an office, a rooftop terrace where you could enjoy 360 degrees of views , a large and comfortable kitchen, and a spacious living-dining area with access to the large ground floor terrace. The attention to detail is impressive: luxurious furnishings and artistic accents enhancing the overall ambiance, large windows frame to enhance the panoramic views, inviting natural light to illuminate the living spaces. The outdoor experience is further enhanced by a pristine poolside bar, offering the perfect setting for entertaining guests or simply enjoying a refreshing beverage on warm summer days. You will enjoy lovely views to La Concha, and you will have the sun shining during afternoons and evening, ideal for al fresco outdoor dining. The property includes private indoor parking for 3 cars and a service room. A unique opportunity to purchase an exclusive, large luxury villa in the golf valley within short distance on a walk to everything and a short drive to the sea and port.