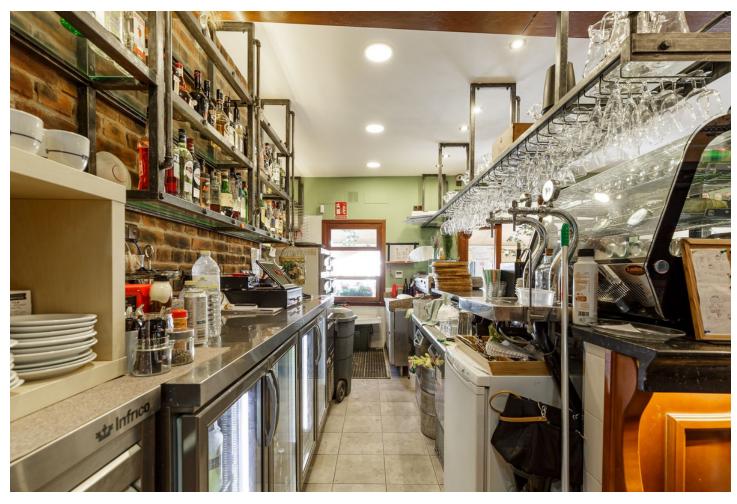

## Продажа - Коммерческая - Mijas 95.000€

www.mibgroup.es +34 661 89 71 88 info@mibgroup.es

Ref.-ID: MIBGR4380757 Mijas Коммерческая

1

86 m2

RESTAURANT TRANSFER [95,000 If what you are looking for is to open a hospitality business with a small investment and start making a profit from day one, I HAVE YOUR BUSINESS! Local located in the best area of Mijas town, where the passage of people is constant, both tourists and locals and surrounded by shops and businesses with a high level and with great taste. Well, right in this idyllic place due to its nature and its donkey rides we have a restaurant that currently serves Italian cuisine, operating both day and night. The restaurant is distributed in an interior room with 13 tables and views of the street where we have good air conditioning and which leads to an interior patio where we can also put a few more tables and an exterior terrace on the street where we currently have 12 tables, all enlivened by its majestic bar where we have a pizza maker. This place has approximately 86 square meters and has been operating since 2017 If you want to open your business now, this is your place, since it is fully equipped and has a kitchen with a fryer and everything you need with a smoke outlet. In compliance with the decree of the Junta de Andalucía 218/2005 of October 11, the client is informed that notary, registry, ITP expenses are not included in the price, real estate brokerage is included in the price.