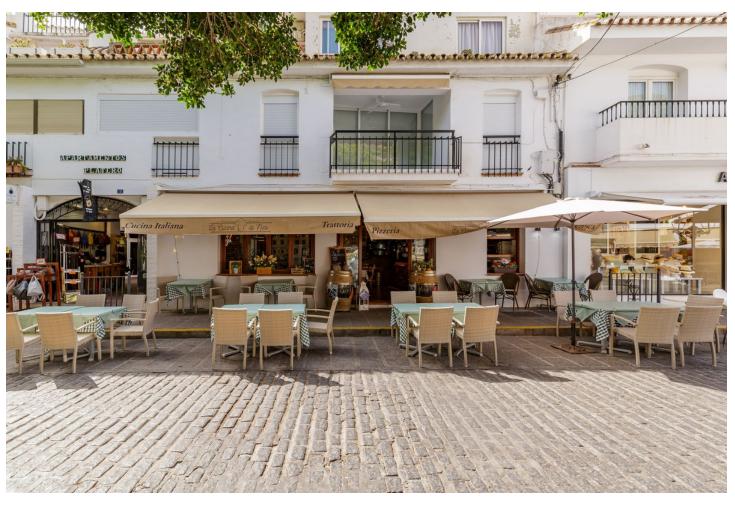

## Продажа - Коммерческая - Mijas 95.000€

www.mibgroup.es +34 661 89 71 88 info@mibgroup.es

Ref.-ID: MIBGR4380757 Mijas Коммерческая

1

86 m2

RESTAURANT TRANSFER [95,000 If what you are looking for is to open a hospitality business with a small investment and start making a profit from day one, I HAVE YOUR BUSINESS! Local located in the best area of Mijas town, where the passage of people is constant, both tourists and locals and surrounded by shops and businesses with a high level and with great taste. Well, right in this idyllic place due to its nature and its donkey rides we have a restaurant that currently serves Italian cuisine, operating both day and night. The restaurant is distributed in an interior room with 13 tables and views of the street where we have good air conditioning and which leads to an interior patio where we can also put a few more tables and an exterior terrace on the street where we currently have 12 tables, all enlivened by its majestic bar where we have a pizza maker. This place has approximately 86 square meters and has been operating since 2017 If you want to open your business now, this is your place, since it is fully equipped and has a kitchen with a fryer and everything you need with a smoke outlet. In compliance with the decree of the Junta de Andalucía 218/2005 of October 11, the client is informed that notary, registry, ITP expenses are not included in the price, real estate brokerage is included in the price.