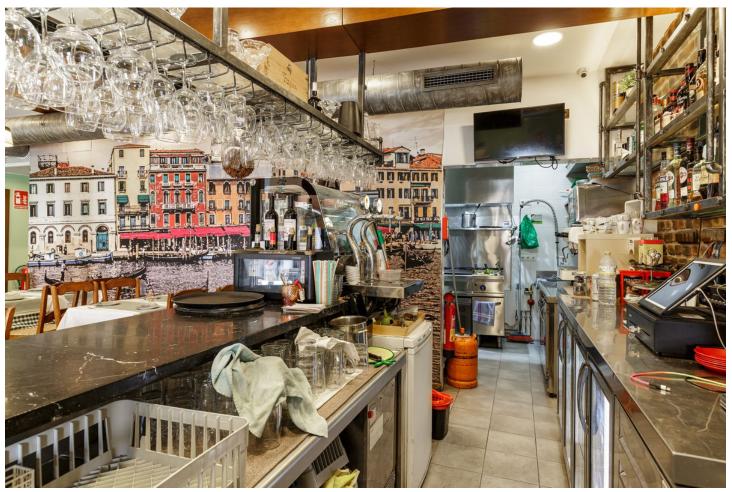

## Продажа - Коммерческая - Mijas 95.000€

www.mibgroup.es +34 661 89 71 88 info@mibgroup.es

Ref.-ID: MIBGR4380757 Mijas Коммерческая

1

86 m2

RESTAURANT TRANSFER [95,000 If what you are looking for is to open a hospitality business with a small investment and start making a profit from day one, I HAVE YOUR BUSINESS! Local located in the best area of Mijas town, where the passage of people is constant, both tourists and locals and surrounded by shops and businesses with a high level and with great taste. Well, right in this idyllic place due to its nature and its donkey rides we have a restaurant that currently serves Italian cuisine, operating both day and night. The restaurant is distributed in an interior room with 13 tables and views of the street where we have good air conditioning and which leads to an interior patio where we can also put a few more tables and an exterior terrace on the street where we currently have 12 tables, all enlivened by its majestic bar where we have a pizza maker. This place has approximately 86 square meters and has been operating since 2017 If you want to open your business now, this is your place, since it is fully equipped and has a kitchen with a fryer and everything you need with a smoke outlet. In compliance with the decree of the Junta de Andalucía 218/2005 of October 11, the client is informed that notary, registry, ITP expenses are not included in the price, real estate brokerage is included in the price.