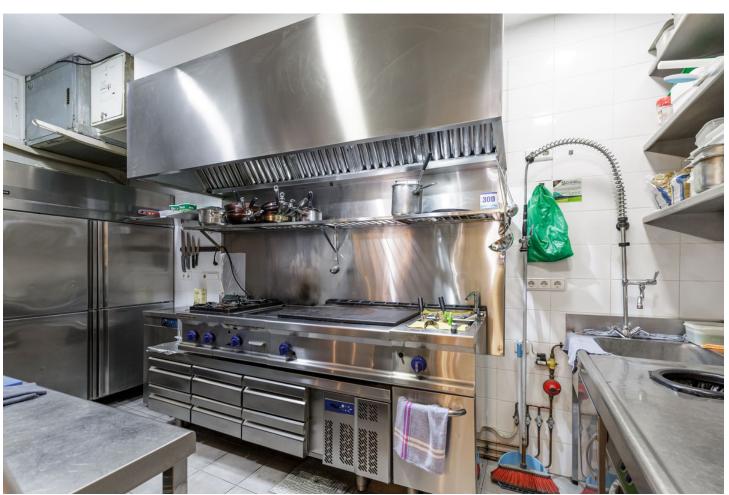

## Продажа - Коммерческая - Mijas 95.000€

www.mibgroup.es +34 661 89 71 88 info@mibgroup.es

Ref.-ID: MIBGR4380757 Mijas Коммерческая

1

86 m2

RESTAURANT TRANSFER [95,000 If what you are looking for is to open a hospitality business with a small investment and start making a profit from day one, I HAVE YOUR BUSINESS! Local located in the best area of Mijas town, where the passage of people is constant, both tourists and locals and surrounded by shops and businesses with a high level and with great taste. Well, right in this idyllic place due to its nature and its donkey rides we have a restaurant that currently serves Italian cuisine, operating both day and night. The restaurant is distributed in an interior room with 13 tables and views of the street where we have good air conditioning and which leads to an interior patio where we can also put a few more tables and an exterior terrace on the street where we currently have 12 tables, all enlivened by its majestic bar where we have a pizza maker. This place has approximately 86 square meters and has been operating since 2017 If you want to open your business now, this is your place, since it is fully equipped and has a kitchen with a fryer and everything you need with a smoke outlet. In compliance with the decree of the Junta de Andalucía 218/2005 of October 11, the client is informed that notary, registry, ITP expenses are not included in the price, real estate brokerage is included in the price.