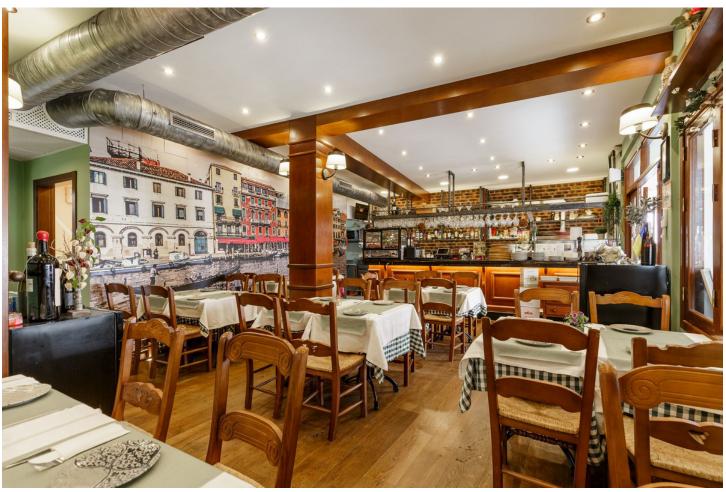

## Продажа - Коммерческая - Mijas 95.000€

www.mibgroup.es +34 661 89 71 88 info@mibgroup.es

Ref.-ID: MIBGR4380757 Mijas Коммерческая

1

86 m2

RESTAURANT TRANSFER [95,000 If what you are looking for is to open a hospitality business with a small investment and start making a profit from day one, I HAVE YOUR BUSINESS! Local located in the best area of Mijas town, where the passage of people is constant, both tourists and locals and surrounded by shops and businesses with a high level and with great taste. Well, right in this idyllic place due to its nature and its donkey rides we have a restaurant that currently serves Italian cuisine, operating both day and night. The restaurant is distributed in an interior room with 13 tables and views of the street where we have good air conditioning and which leads to an interior patio where we can also put a few more tables and an exterior terrace on the street where we currently have 12 tables, all enlivened by its majestic bar where we have a pizza maker. This place has approximately 86 square meters and has been operating since 2017 If you want to open your business now, this is your place, since it is fully equipped and has a kitchen with a fryer and everything you need with a smoke outlet. In compliance with the decree of the Junta de Andalucía 218/2005 of October 11, the client is informed that notary, registry, ITP expenses are not included in the price, real estate brokerage is included in the price.