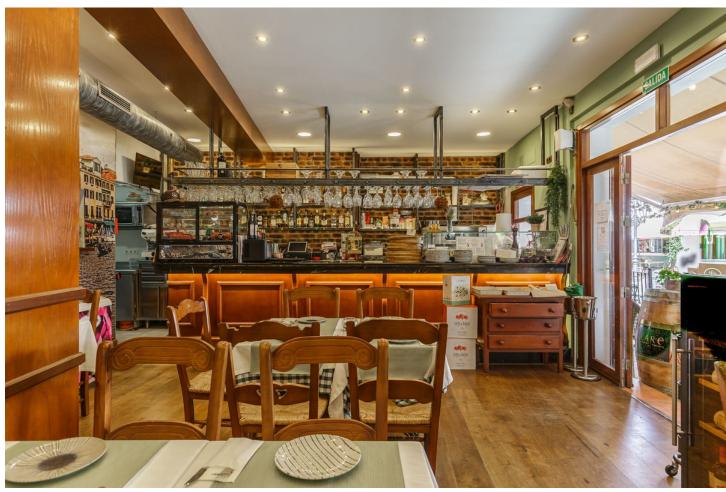

## Продажа - Коммерческая - Mijas 95.000€

www.mibgroup.es +34 661 89 71 88 info@mibgroup.es

Ref.-ID: MIBGR4380757 Mijas Коммерческая

1

86 m2

RESTAURANT TRANSFER [95,000 If what you are looking for is to open a hospitality business with a small investment and start making a profit from day one, I HAVE YOUR BUSINESS! Local located in the best area of Mijas town, where the passage of people is constant, both tourists and locals and surrounded by shops and businesses with a high level and with great taste. Well, right in this idyllic place due to its nature and its donkey rides we have a restaurant that currently serves Italian cuisine, operating both day and night. The restaurant is distributed in an interior room with 13 tables and views of the street where we have good air conditioning and which leads to an interior patio where we can also put a few more tables and an exterior terrace on the street where we currently have 12 tables, all enlivened by its majestic bar where we have a pizza maker. This place has approximately 86 square meters and has been operating since 2017 If you want to open your business now, this is your place, since it is fully equipped and has a kitchen with a fryer and everything you need with a smoke outlet. In compliance with the decree of the Junta de Andalucía 218/2005 of October 11, the client is informed that notary, registry, ITP expenses are not included in the price, real estate brokerage is included in the price.