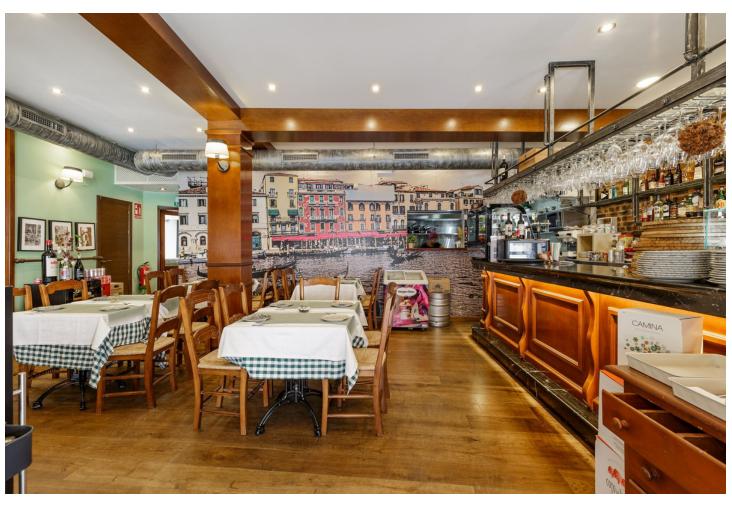

## Продажа - Коммерческая - Mijas 95.000€

www.mibgroup.es +34 661 89 71 88 info@mibgroup.es

Ref.-ID: MIBGR4380757 Mijas Коммерческая

1

86 m2

RESTAURANT TRANSFER [95,000 If what you are looking for is to open a hospitality business with a small investment and start making a profit from day one, I HAVE YOUR BUSINESS! Local located in the best area of Mijas town, where the passage of people is constant, both tourists and locals and surrounded by shops and businesses with a high level and with great taste. Well, right in this idyllic place due to its nature and its donkey rides we have a restaurant that currently serves Italian cuisine, operating both day and night. The restaurant is distributed in an interior room with 13 tables and views of the street where we have good air conditioning and which leads to an interior patio where we can also put a few more tables and an exterior terrace on the street where we currently have 12 tables, all enlivened by its majestic bar where we have a pizza maker. This place has approximately 86 square meters and has been operating since 2017 If you want to open your business now, this is your place, since it is fully equipped and has a kitchen with a fryer and everything you need with a smoke outlet. In compliance with the decree of the Junta de Andalucía 218/2005 of October 11, the client is informed that notary, registry, ITP expenses are not included in the price, real estate brokerage is included in the price.