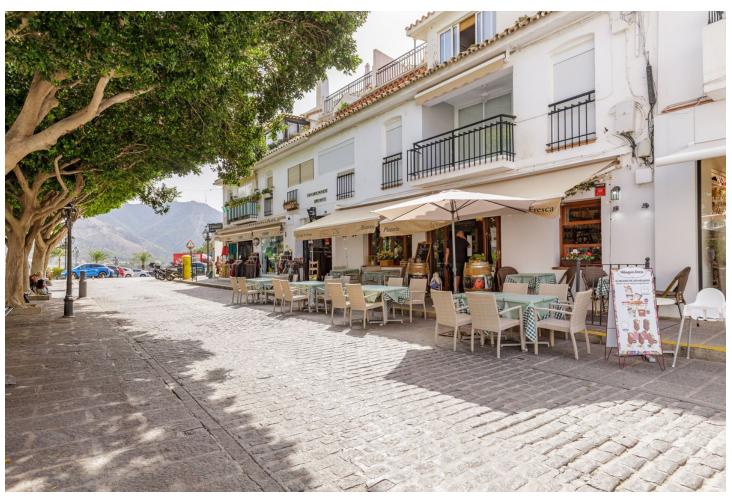

## Продажа - Коммерческая - Mijas 95.000€

www.mibgroup.es +34 661 89 71 88 info@mibgroup.es

Ref.-ID: MIBGR4380757 Mijas Коммерческая

1

86 m2

RESTAURANT TRANSFER [95,000 If what you are looking for is to open a hospitality business with a small investment and start making a profit from day one, I HAVE YOUR BUSINESS! Local located in the best area of Mijas town, where the passage of people is constant, both tourists and locals and surrounded by shops and businesses with a high level and with great taste. Well, right in this idyllic place due to its nature and its donkey rides we have a restaurant that currently serves Italian cuisine, operating both day and night. The restaurant is distributed in an interior room with 13 tables and views of the street where we have good air conditioning and which leads to an interior patio where we can also put a few more tables and an exterior terrace on the street where we currently have 12 tables, all enlivened by its majestic bar where we have a pizza maker. This place has approximately 86 square meters and has been operating since 2017 If you want to open your business now, this is your place, since it is fully equipped and has a kitchen with a fryer and everything you need with a smoke outlet. In compliance with the decree of the Junta de Andalucía 218/2005 of October 11, the client is informed that notary, registry, ITP expenses are not included in the price, real estate brokerage is included in the price.