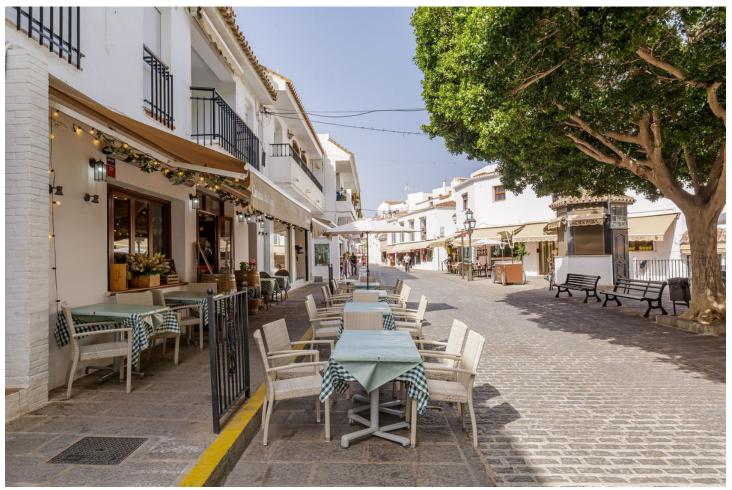

## Продажа - Коммерческая - Mijas 95.000€

www.mibgroup.es +34 661 89 71 88 info@mibgroup.es

Ref.-ID: MIBGR4380757 Mijas Коммерческая

1

86 m2

RESTAURANT TRANSFER [95,000 If what you are looking for is to open a hospitality business with a small investment and start making a profit from day one, I HAVE YOUR BUSINESS! Local located in the best area of Mijas town, where the passage of people is constant, both tourists and locals and surrounded by shops and businesses with a high level and with great taste. Well, right in this idyllic place due to its nature and its donkey rides we have a restaurant that currently serves Italian cuisine, operating both day and night. The restaurant is distributed in an interior room with 13 tables and views of the street where we have good air conditioning and which leads to an interior patio where we can also put a few more tables and an exterior terrace on the street where we currently have 12 tables, all enlivened by its majestic bar where we have a pizza maker. This place has approximately 86 square meters and has been operating since 2017 If you want to open your business now, this is your place, since it is fully equipped and has a kitchen with a fryer and everything you need with a smoke outlet. In compliance with the decree of the Junta de Andalucía 218/2005 of October 11, the client is informed that notary, registry, ITP expenses are not included in the price, real estate brokerage is included in the price.