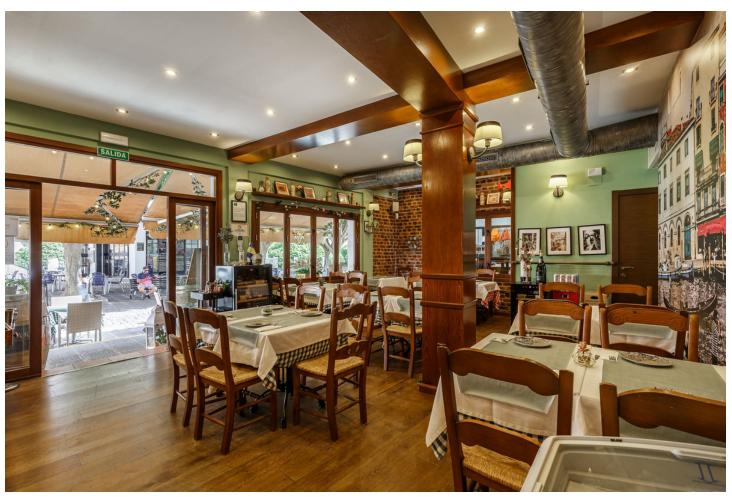

## Продажа - Коммерческая - Mijas 95.000€

www.mibgroup.es +34 661 89 71 88 info@mibgroup.es

Ref.-ID: MIBGR4380757 Mijas Коммерческая

1

86 m2

RESTAURANT TRANSFER [95,000 If what you are looking for is to open a hospitality business with a small investment and start making a profit from day one, I HAVE YOUR BUSINESS! Local located in the best area of Mijas town, where the passage of people is constant, both tourists and locals and surrounded by shops and businesses with a high level and with great taste. Well, right in this idyllic place due to its nature and its donkey rides we have a restaurant that currently serves Italian cuisine, operating both day and night. The restaurant is distributed in an interior room with 13 tables and views of the street where we have good air conditioning and which leads to an interior patio where we can also put a few more tables and an exterior terrace on the street where we currently have 12 tables, all enlivened by its majestic bar where we have a pizza maker. This place has approximately 86 square meters and has been operating since 2017 If you want to open your business now, this is your place, since it is fully equipped and has a kitchen with a fryer and everything you need with a smoke outlet. In compliance with the decree of the Junta de Andalucía 218/2005 of October 11, the client is informed that notary, registry, ITP expenses are not included in the price, real estate brokerage is included in the price.