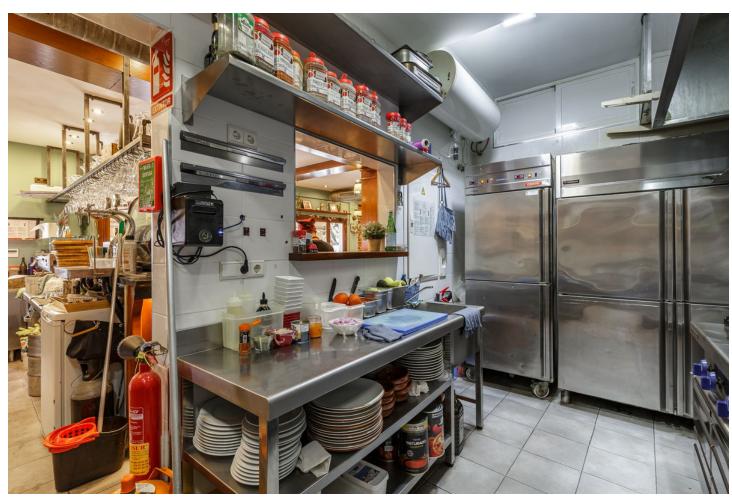

## Продажа - Коммерческая - Mijas 95.000€

www.mibgroup.es +34 661 89 71 88 info@mibgroup.es

Ref.-ID: MIBGR4380757 Mijas Коммерческая

1

86 m2

RESTAURANT TRANSFER [95,000 If what you are looking for is to open a hospitality business with a small investment and start making a profit from day one, I HAVE YOUR BUSINESS! Local located in the best area of Mijas town, where the passage of people is constant, both tourists and locals and surrounded by shops and businesses with a high level and with great taste. Well, right in this idyllic place due to its nature and its donkey rides we have a restaurant that currently serves Italian cuisine, operating both day and night. The restaurant is distributed in an interior room with 13 tables and views of the street where we have good air conditioning and which leads to an interior patio where we can also put a few more tables and an exterior terrace on the street where we currently have 12 tables, all enlivened by its majestic bar where we have a pizza maker. This place has approximately 86 square meters and has been operating since 2017 If you want to open your business now, this is your place, since it is fully equipped and has a kitchen with a fryer and everything you need with a smoke outlet. In compliance with the decree of the Junta de Andalucía 218/2005 of October 11, the client is informed that notary, registry, ITP expenses are not included in the price, real estate brokerage is included in the price.