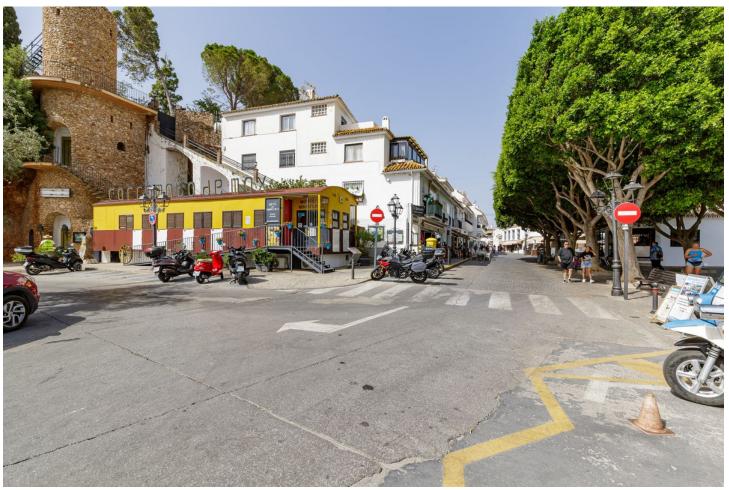

## Продажа - Коммерческая - Mijas 95.000€

www.mibgroup.es +34 661 89 71 88 info@mibgroup.es

Ref.-ID: MIBGR4380757 Mijas Коммерческая

1

86 m2

RESTAURANT TRANSFER [95,000 If what you are looking for is to open a hospitality business with a small investment and start making a profit from day one, I HAVE YOUR BUSINESS! Local located in the best area of Mijas town, where the passage of people is constant, both tourists and locals and surrounded by shops and businesses with a high level and with great taste. Well, right in this idyllic place due to its nature and its donkey rides we have a restaurant that currently serves Italian cuisine, operating both day and night. The restaurant is distributed in an interior room with 13 tables and views of the street where we have good air conditioning and which leads to an interior patio where we can also put a few more tables and an exterior terrace on the street where we currently have 12 tables, all enlivened by its majestic bar where we have a pizza maker. This place has approximately 86 square meters and has been operating since 2017 If you want to open your business now, this is your place, since it is fully equipped and has a kitchen with a fryer and everything you need with a smoke outlet. In compliance with the decree of the Junta de Andalucía 218/2005 of October 11, the client is informed that notary, registry, ITP expenses are not included in the price, real estate brokerage is included in the price.