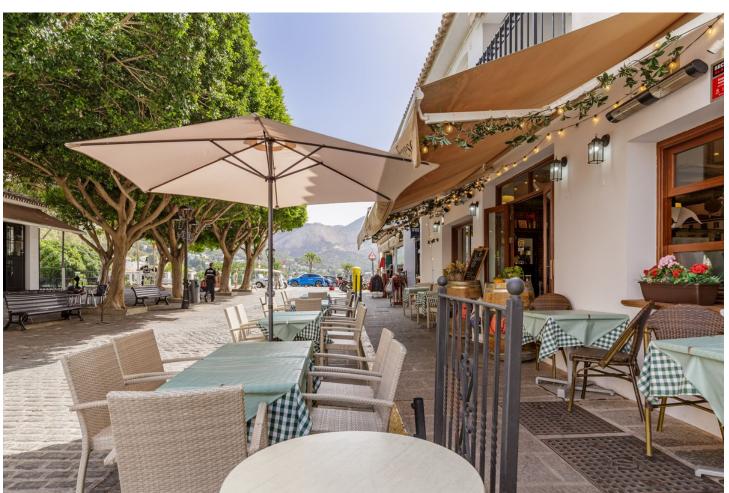

## Продажа - Коммерческая - Mijas 95.000€

www.mibgroup.es +34 661 89 71 88 info@mibgroup.es

Ref.-ID: MIBGR4380757 Mijas Коммерческая

1

86 m2

RESTAURANT TRANSFER [95,000 If what you are looking for is to open a hospitality business with a small investment and start making a profit from day one, I HAVE YOUR BUSINESS! Local located in the best area of Mijas town, where the passage of people is constant, both tourists and locals and surrounded by shops and businesses with a high level and with great taste. Well, right in this idyllic place due to its nature and its donkey rides we have a restaurant that currently serves Italian cuisine, operating both day and night. The restaurant is distributed in an interior room with 13 tables and views of the street where we have good air conditioning and which leads to an interior patio where we can also put a few more tables and an exterior terrace on the street where we currently have 12 tables, all enlivened by its majestic bar where we have a pizza maker. This place has approximately 86 square meters and has been operating since 2017 If you want to open your business now, this is your place, since it is fully equipped and has a kitchen with a fryer and everything you need with a smoke outlet. In compliance with the decree of the Junta de Andalucía 218/2005 of October 11, the client is informed that notary, registry, ITP expenses are not included in the price, real estate brokerage is included in the price.