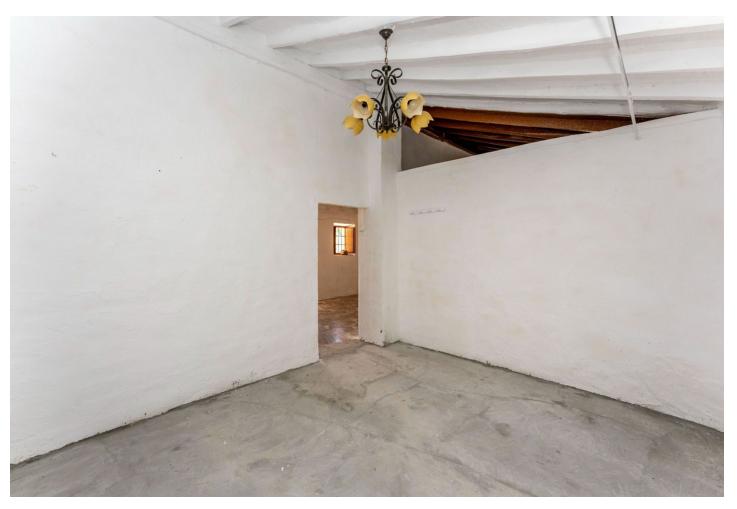

PLEASE READ FULL DESCRIPTION Small 2 bedroom country house located on the north side of Coín, offering very good road access. Located a 12 minute car drive from the village of Coín (6.5km) this property offers lots of potential! The building is approx. 53m2. At the front of the property there is a good size shaded terrace. Upon entering the building there is a large open room that would be the living room/kitchen and at the back there are two rooms that could be converted into bedrooms. To the left side of the house is a storage room and there is another storage room at the back of the house with a WC. This built size is approximately 16m2. Please note the property requires renovation throughout. The plot, of just over 9.000m2 is divided into 2 independent plots with a country land that divides them both. The large plot (of just over 7.000 m2) has a gentle slope and is fully fenced and is mainly planted with avocados and walnut trees (there is approx. 50 avocados and 50 walnut trees plus a storage room of approx 30m2 that could be converted into 2 stables). There are two water deposit tanks on this plot, once, for the irrigation of the garden and has a capacity of approx. 48.000L and another smaller one for the house consumption of 15.000L. The reaming land is located behind the house and is partially fenced and terraced. There are a few fruit trees planted on this plot. The only source of water for this property is irrigation water although the current owner has applied for permission to drill a well. It also has mains electricity.