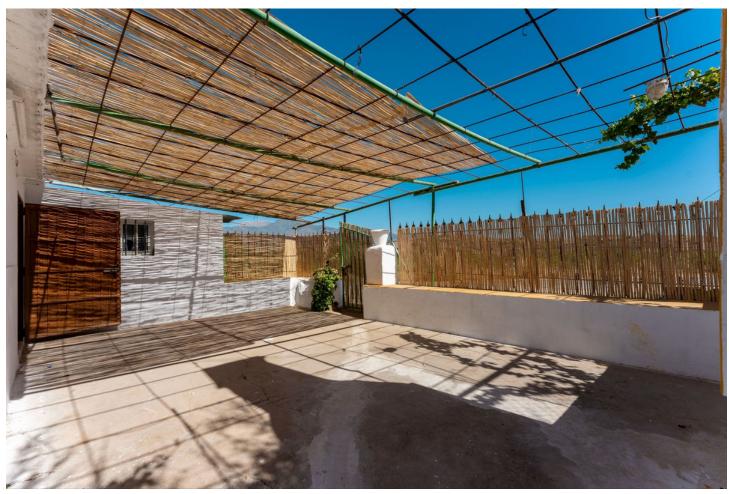

PLEASE READ FULL DESCRIPTION Small 2 bedroom country house located on the north side of Coín, offering very good road access. Located a 12 minute car drive from the village of Coín (6.5km) this property offers lots of potential! The building is approx. 53m2. At the front of the property there is a good size shaded terrace. Upon entering the building there is a large open room that would be the living room/kitchen and at the back there are two rooms that could be converted into bedrooms. To the left side of the house is a storage room and there is another storage room at the back of the house with a WC. This built size is approximately 16m2. Please note the property requires renovation throughout. The plot, of just over 9.000m2 is divided into 2 independent plots with a country land that divides them both. The large plot (of just over 7.000 m2) has a gentle slope and is fully fenced and is mainly planted with avocados and walnut trees (there is approx. 50 avocados and 50 walnut trees plus a storage room of approx 30m2 that could be converted into 2 stables). There are two water deposit tanks on this plot, once, for the irrigation of the garden and has a capacity of approx. 48.000L and another smaller one for the house consumption of 15.000L. The reaming land is located behind the house and is partially fenced and terraced. There are a few fruit trees planted on this plot. The only source of water for this property is irrigation water although the current owner has applied for permission to drill a well. It also has mains electricity.