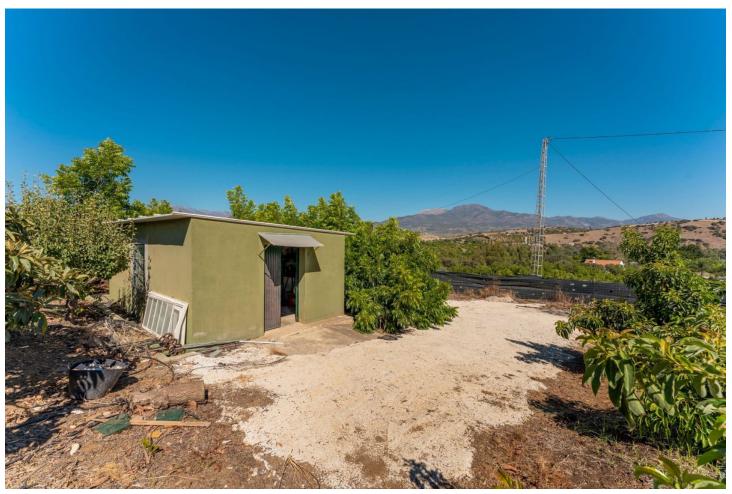

PLEASE READ FULL DESCRIPTION Small 2 bedroom country house located on the north side of Coín, offering very good road access. Located a 12 minute car drive from the village of Coín (6.5km) this property offers lots of potential! The building is approx. 53m2. At the front of the property there is a good size shaded terrace. Upon entering the building there is a large open room that would be the living room/kitchen and at the back there are two rooms that could be converted into bedrooms. To the left side of the house is a storage room and there is another storage room at the back of the house with a WC. This built size is approximately 16m2. Please note the property requires renovation throughout. The plot, of just over 9.000m2 is divided into 2 independent plots with a country land that divides them both. The large plot (of just over 7.000 m2) has a gentle slope and is fully fenced and is mainly planted with avocados and walnut trees (there is approx. 50 avocados and 50 walnut trees plus a storage room of approx 30m2 that could be converted into 2 stables). There are two water deposit tanks on this plot, once, for the irrigation of the garden and has a capacity of approx. 48.000L and another smaller one for the house consumption of 15.000L. The reaming land is located behind the house and is partially fenced and terraced. There are a few fruit trees planted on this plot. The only source of water for this property is irrigation water although the current owner has applied for permission to drill a well. It also has mains electricity.