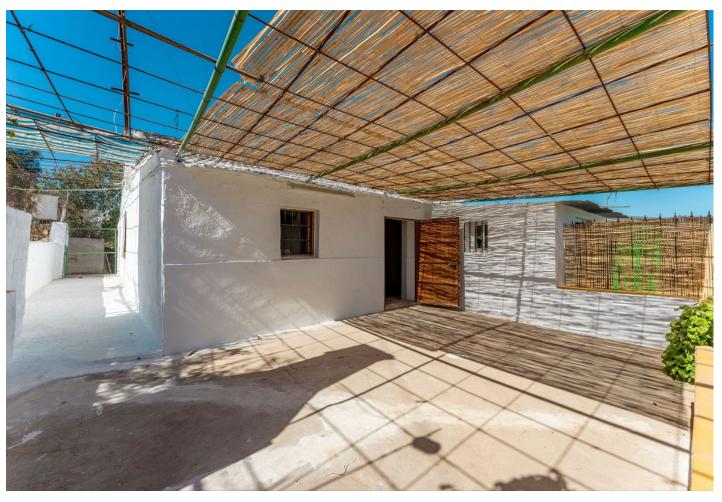

PLEASE READ FULL DESCRIPTION Small 2 bedroom country house located on the north side of Coín, offering very good road access. Located a 12 minute car drive from the village of Coín (6.5km) this property offers lots of potential! The building is approx. 53m2. At the front of the property there is a good size shaded terrace. Upon entering the building there is a large open room that would be the living room/kitchen and at the back there are two rooms that could be converted into bedrooms. To the left side of the house is a storage room and there is another storage room at the back of the house with a WC. This built size is approximately 16m2. Please note the property requires renovation throughout. The plot, of just over 9.000m2 is divided into 2 independent plots with a country land that divides them both. The large plot (of just over 7.000 m2) has a gentle slope and is fully fenced and is mainly planted with avocados and walnut trees (there is approx. 50 avocados and 50 walnut trees plus a storage room of approx 30m2 that could be converted into 2 stables). There are two water deposit tanks on this plot, once, for the irrigation of the garden and has a capacity of approx. 48.000L and another smaller one for the house consumption of 15.000L. The reaming land is located behind the house and is partially fenced and terraced. There are a few fruit trees planted on this plot. The only source of water for this property is irrigation water although the current owner has applied for permission to drill a well. It also has mains electricity.