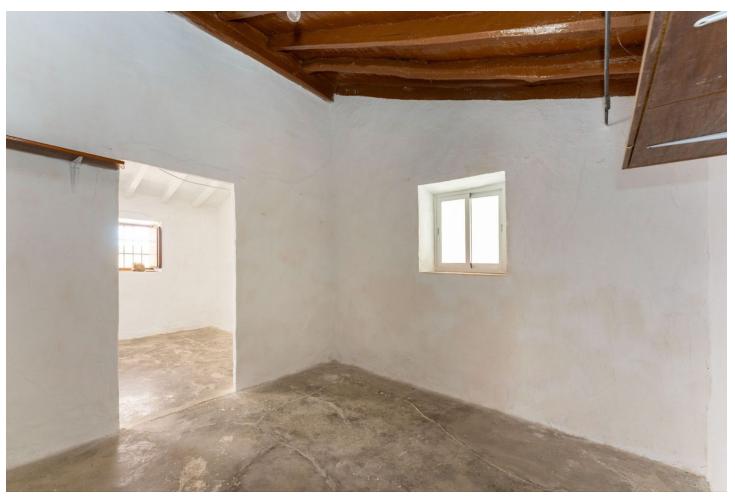

PLEASE READ FULL DESCRIPTION Small 2 bedroom country house located on the north side of Coín, offering very good road access. Located a 12 minute car drive from the village of Coín (6.5km) this property offers lots of potential! The building is approx. 53m2. At the front of the property there is a good size shaded terrace. Upon entering the building there is a large open room that would be the living room/kitchen and at the back there are two rooms that could be converted into bedrooms. To the left side of the house is a storage room and there is another storage room at the back of the house with a WC. This built size is approximately 16m2. Please note the property requires renovation throughout. The plot, of just over 9.000m2 is divided into 2 independent plots with a country land that divides them both. The large plot (of just over 7.000 m2) has a gentle slope and is fully fenced and is mainly planted with avocados and walnut trees (there is approx. 50 avocados and 50 walnut trees plus a storage room of approx 30m2 that could be converted into 2 stables). There are two water deposit tanks on this plot, once, for the irrigation of the garden and has a capacity of approx. 48.000L and another smaller one for the house consumption of 15.000L. The reaming land is located behind the house and is partially fenced and terraced. There are a few fruit trees planted on this plot. The only source of water for this property is irrigation water although the current owner has applied for permission to drill a well. It also has mains electricity.