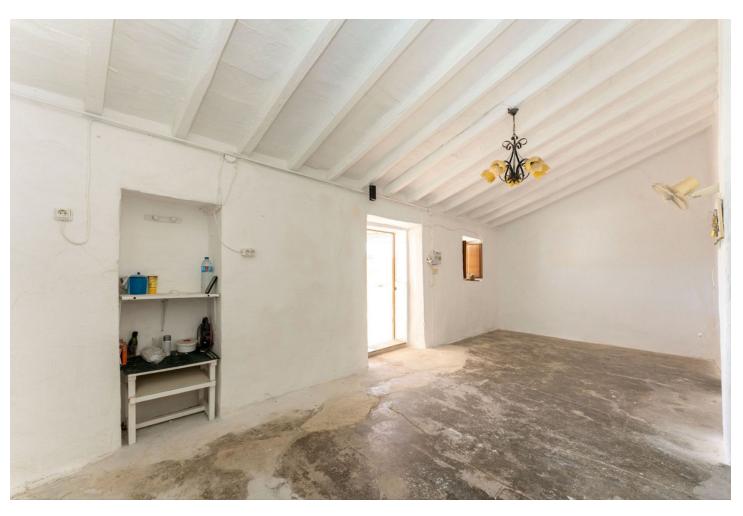

PLEASE READ FULL DESCRIPTION Small 2 bedroom country house located on the north side of Coín, offering very good road access. Located a 12 minute car drive from the village of Coín (6.5km) this property offers lots of potential! The building is approx. 53m2. At the front of the property there is a good size shaded terrace. Upon entering the building there is a large open room that would be the living room/kitchen and at the back there are two rooms that could be converted into bedrooms. To the left side of the house is a storage room and there is another storage room at the back of the house with a WC. This built size is approximately 16m2. Please note the property requires renovation throughout. The plot, of just over 9.000m2 is divided into 2 independent plots with a country land that divides them both. The large plot (of just over 7.000 m2) has a gentle slope and is fully fenced and is mainly planted with avocados and walnut trees (there is approx. 50 avocados and 50 walnut trees plus a storage room of approx 30m2 that could be converted into 2 stables). There are two water deposit tanks on this plot, once, for the irrigation of the garden and has a capacity of approx. 48.000L and another smaller one for the house consumption of 15.000L. The reaming land is located behind the house and is partially fenced and terraced. There are a few fruit trees planted on this plot. The only source of water for this property is irrigation water although the current owner has applied for permission to drill a well. It also has mains electricity.