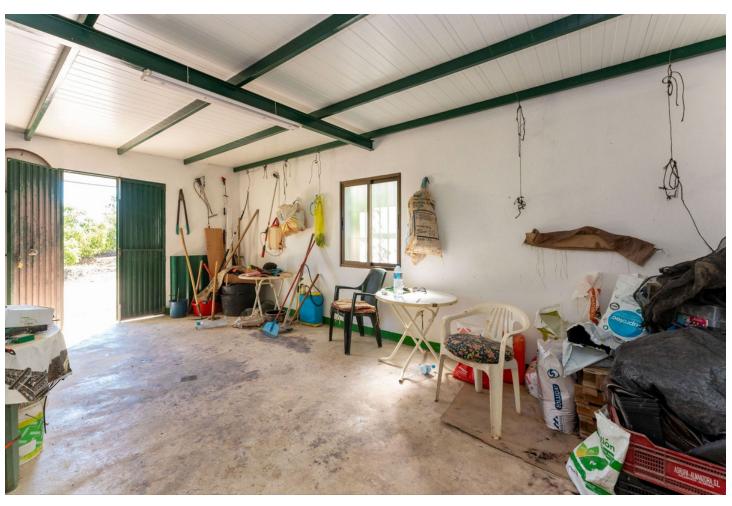

PLEASE READ FULL DESCRIPTION Small 2 bedroom country house located on the north side of Coín, offering very good road access. Located a 12 minute car drive from the village of Coín (6.5km) this property offers lots of potential! The building is approx. 53m2. At the front of the property there is a good size shaded terrace. Upon entering the building there is a large open room that would be the living room/kitchen and at the back there are two rooms that could be converted into bedrooms. To the left side of the house is a storage room and there is another storage room at the back of the house with a WC. This built size is approximately 16m2. Please note the property requires renovation throughout. The plot, of just over 9.000m2 is divided into 2 independent plots with a country land that divides them both. The large plot (of just over 7.000 m2) has a gentle slope and is fully fenced and is mainly planted with avocados and walnut trees (there is approx. 50 avocados and 50 walnut trees plus a storage room of approx 30m2 that could be converted into 2 stables). There are two water deposit tanks on this plot, once, for the irrigation of the garden and has a capacity of approx. 48.000L and another smaller one for the house consumption of 15.000L. The reaming land is located behind the house and is partially fenced and terraced. There are a few fruit trees planted on this plot. The only source of water for this property is irrigation water although the current owner has applied for permission to drill a well. It also has mains electricity.