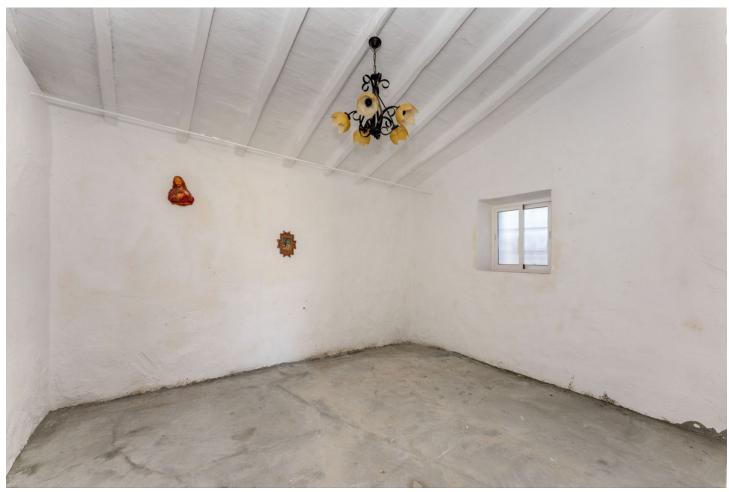

PLEASE READ FULL DESCRIPTION Small 2 bedroom country house located on the north side of Coín, offering very good road access. Located a 12 minute car drive from the village of Coín (6.5km) this property offers lots of potential! The building is approx. 53m2. At the front of the property there is a good size shaded terrace. Upon entering the building there is a large open room that would be the living room/kitchen and at the back there are two rooms that could be converted into bedrooms. To the left side of the house is a storage room and there is another storage room at the back of the house with a WC. This built size is approximately 16m2. Please note the property requires renovation throughout. The plot, of just over 9.000m2 is divided into 2 independent plots with a country land that divides them both. The large plot (of just over 7.000 m2) has a gentle slope and is fully fenced and is mainly planted with avocados and walnut trees (there is approx. 50 avocados and 50 walnut trees plus a storage room of approx 30m2 that could be converted into 2 stables). There are two water deposit tanks on this plot, once, for the irrigation of the garden and has a capacity of approx. 48.000L and another smaller one for the house consumption of 15.000L. The reaming land is located behind the house and is partially fenced and terraced. There are a few fruit trees planted on this plot. The only source of water for this property is irrigation water although the current owner has applied for permission to drill a well. It also has mains electricity.