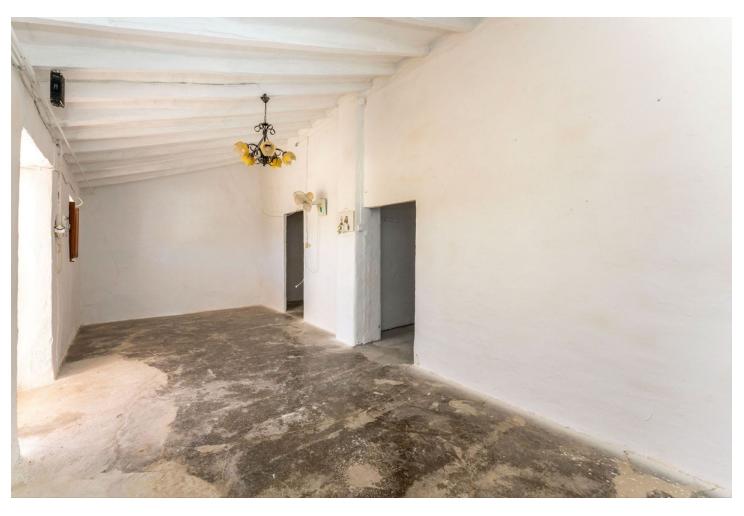

PLEASE READ FULL DESCRIPTION Small 2 bedroom country house located on the north side of Coín, offering very good road access. Located a 12 minute car drive from the village of Coín (6.5km) this property offers lots of potential! The building is approx. 53m2. At the front of the property there is a good size shaded terrace. Upon entering the building there is a large open room that would be the living room/kitchen and at the back there are two rooms that could be converted into bedrooms. To the left side of the house is a storage room and there is another storage room at the back of the house with a WC. This built size is approximately 16m2. Please note the property requires renovation throughout. The plot, of just over 9.000m2 is divided into 2 independent plots with a country land that divides them both. The large plot (of just over 7.000 m2) has a gentle slope and is fully fenced and is mainly planted with avocados and walnut trees (there is approx. 50 avocados and 50 walnut trees plus a storage room of approx 30m2 that could be converted into 2 stables). There are two water deposit tanks on this plot, once, for the irrigation of the garden and has a capacity of approx. 48.000L and another smaller one for the house consumption of 15.000L. The reaming land is located behind the house and is partially fenced and terraced. There are a few fruit trees planted on this plot. The only source of water for this property is irrigation water although the current owner has applied for permission to drill a well. It also has mains electricity.