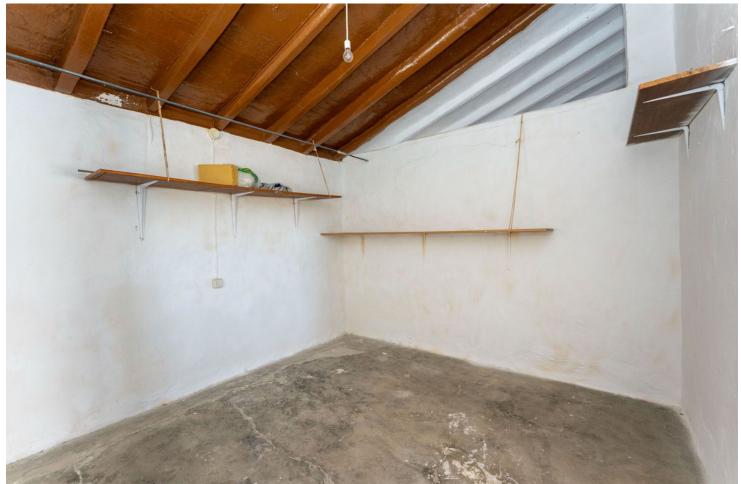

PLEASE READ FULL DESCRIPTION Small 2 bedroom country house located on the north side of Coín, offering very good road access. Located a 12 minute car drive from the village of Coín (6.5km) this property offers lots of potential! The building is approx. 53m2. At the front of the property there is a good size shaded terrace. Upon entering the building there is a large open room that would be the living room/kitchen and at the back there are two rooms that could be converted into bedrooms. To the left side of the house is a storage room and there is another storage room at the back of the house with a WC. This built size is approximately 16m2. Please note the property requires renovation throughout. The plot, of just over 9.000m2 is divided into 2 independent plots with a country land that divides them both. The large plot (of just over 7.000 m2) has a gentle slope and is fully fenced and is mainly planted with avocados and walnut trees (there is approx. 50 avocados and 50 walnut trees plus a storage room of approx 30m2 that could be converted into 2 stables). There are two water deposit tanks on this plot, once, for the irrigation of the garden and has a capacity of approx. 48.000L and another smaller one for the house consumption of 15.000L. The reaming land is located behind the house and is partially fenced and terraced. There are a few fruit trees planted on this plot. The only source of water for this property is irrigation water although the current owner has applied for permission to drill a well. It also has mains electricity.