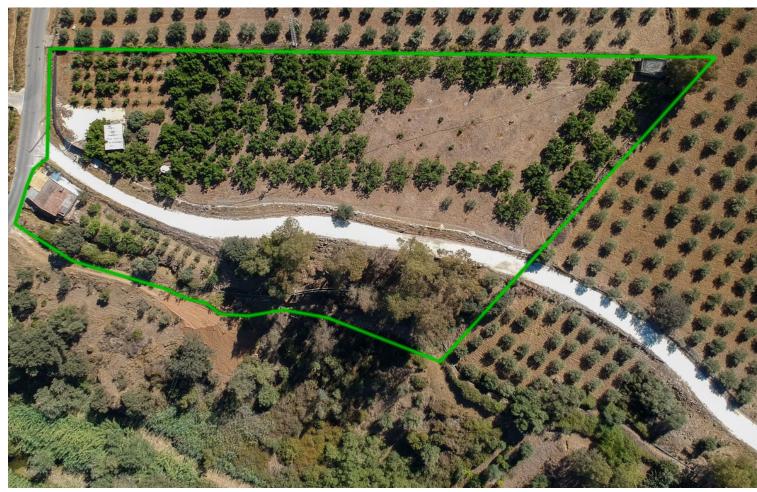

PLEASE READ FULL DESCRIPTION Small 2 bedroom country house located on the north side of Coín, offering very good road access. Located a 12 minute car drive from the village of Coín (6.5km) this property offers lots of potential! The building is approx. 53m2. At the front of the property there is a good size shaded terrace. Upon entering the building there is a large open room that would be the living room/kitchen and at the back there are two rooms that could be converted into bedrooms. To the left side of the house is a storage room and there is another storage room at the back of the house with a WC. This built size is approximately 16m2. Please note the property requires renovation throughout. The plot, of just over 9.000m2 is divided into 2 independent plots with a country land that divides them both. The large plot (of just over 7.000 m2) has a gentle slope and is fully fenced and is mainly planted with avocados and walnut trees (there is approx. 50 avocados and 50 walnut trees plus a storage room of approx 30m2 that could be converted into 2 stables). There are two water deposit tanks on this plot, once, for the irrigation of the garden and has a capacity of approx. 48.000L and another smaller one for the house consumption of 15.000L. The reaming land is located behind the house and is partially fenced and terraced. There are a few fruit trees planted on this plot. The only source of water for this property is irrigation water although the current owner has applied for permission to drill a well. It also has mains electricity.