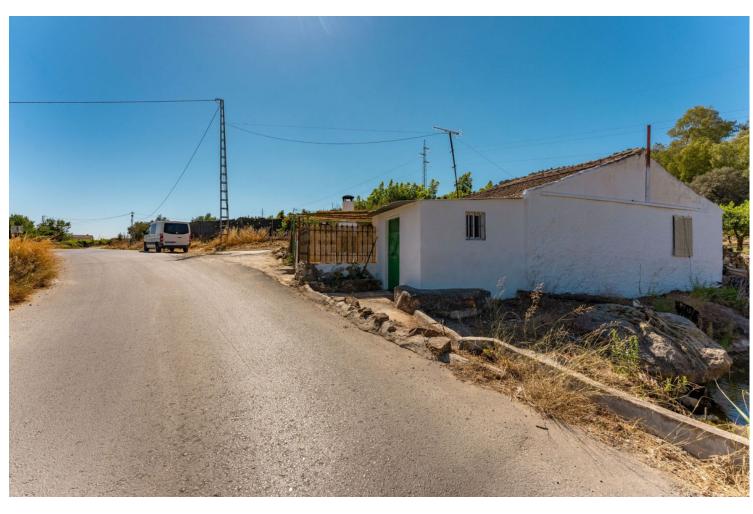

PLEASE READ FULL DESCRIPTION Small 2 bedroom country house located on the north side of Coín, offering very good road access. Located a 12 minute car drive from the village of Coín (6.5km) this property offers lots of potential! The building is approx. 53m2. At the front of the property there is a good size shaded terrace. Upon entering the building there is a large open room that would be the living room/kitchen and at the back there are two rooms that could be converted into bedrooms. To the left side of the house is a storage room and there is another storage room at the back of the house with a WC. This built size is approximately 16m2. Please note the property requires renovation throughout. The plot, of just over 9.000m2 is divided into 2 independent plots with a country land that divides them both. The large plot (of just over 7.000 m2) has a gentle slope and is fully fenced and is mainly planted with avocados and walnut trees (there is approx. 50 avocados and 50 walnut trees plus a storage room of approx 30m2 that could be converted into 2 stables). There are two water deposit tanks on this plot, once, for the irrigation of the garden and has a capacity of approx. 48.000L and another smaller one for the house consumption of 15.000L. The reaming land is located behind the house and is partially fenced and terraced. There are a few fruit trees planted on this plot. The only source of water for this property is irrigation water although the current owner has applied for permission to drill a well. It also has mains electricity.