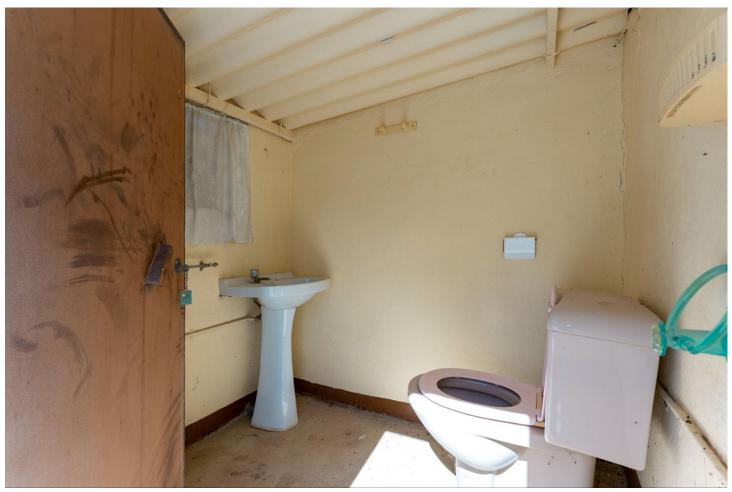

PLEASE READ FULL DESCRIPTION Small 2 bedroom country house located on the north side of Coín, offering very good road access. Located a 12 minute car drive from the village of Coín (6.5km) this property offers lots of potential! The building is approx. 53m2. At the front of the property there is a good size shaded terrace. Upon entering the building there is a large open room that would be the living room/kitchen and at the back there are two rooms that could be converted into bedrooms. To the left side of the house is a storage room and there is another storage room at the back of the house with a WC. This built size is approximately 16m2. Please note the property requires renovation throughout. The plot, of just over 9.000m2 is divided into 2 independent plots with a country land that divides them both. The large plot (of just over 7.000 m2) has a gentle slope and is fully fenced and is mainly planted with avocados and walnut trees (there is approx. 50 avocados and 50 walnut trees plus a storage room of approx 30m2 that could be converted into 2 stables). There are two water deposit tanks on this plot, once, for the irrigation of the garden and has a capacity of approx. 48.000L and another smaller one for the house consumption of 15.000L. The reaming land is located behind the house and is partially fenced and terraced. There are a few fruit trees planted on this plot. The only source of water for this property is irrigation water although the current owner has applied for permission to drill a well. It also has mains electricity.