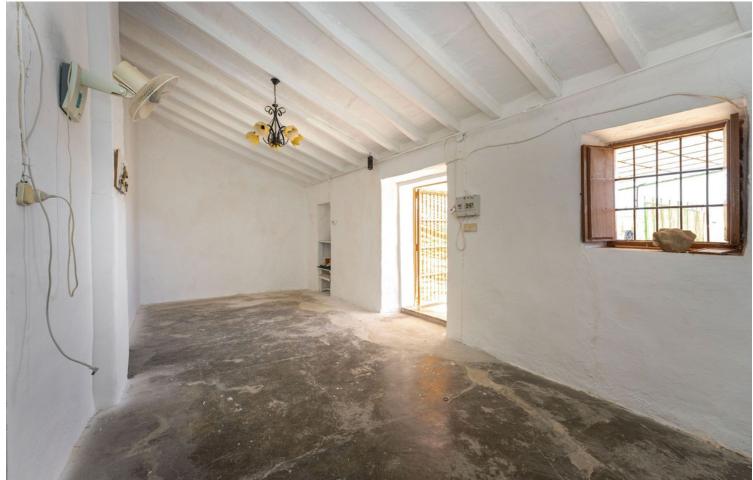

PLEASE READ FULL DESCRIPTION Small 2 bedroom country house located on the north side of Coín, offering very good road access. Located a 12 minute car drive from the village of Coín (6.5km) this property offers lots of potential! The building is approx. 53m2. At the front of the property there is a good size shaded terrace. Upon entering the building there is a large open room that would be the living room/kitchen and at the back there are two rooms that could be converted into bedrooms. To the left side of the house is a storage room and there is another storage room at the back of the house with a WC. This built size is approximately 16m2. Please note the property requires renovation throughout. The plot, of just over 9.000m2 is divided into 2 independent plots with a country land that divides them both. The large plot (of just over 7.000 m2) has a gentle slope and is fully fenced and is mainly planted with avocados and walnut trees (there is approx. 50 avocados and 50 walnut trees plus a storage room of approx 30m2 that could be converted into 2 stables). There are two water deposit tanks on this plot, once, for the irrigation of the garden and has a capacity of approx. 48.000L and another smaller one for the house consumption of 15.000L. The reaming land is located behind the house and is partially fenced and terraced. There are a few fruit trees planted on this plot. The only source of water for this property is irrigation water although the current owner has applied for permission to drill a well. It also has mains electricity.