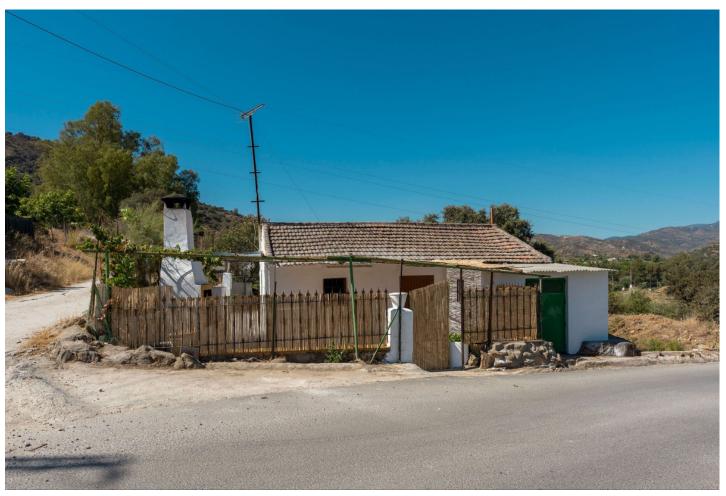

PLEASE READ FULL DESCRIPTION Small 2 bedroom country house located on the north side of Coín, offering very good road access. Located a 12 minute car drive from the village of Coín (6.5km) this property offers lots of potential! The building is approx. 53m2. At the front of the property there is a good size shaded terrace. Upon entering the building there is a large open room that would be the living room/kitchen and at the back there are two rooms that could be converted into bedrooms. To the left side of the house is a storage room and there is another storage room at the back of the house with a WC. This built size is approximately 16m2. Please note the property requires renovation throughout. The plot, of just over 9.000m2 is divided into 2 independent plots with a country land that divides them both. The large plot (of just over 7.000 m2) has a gentle slope and is fully fenced and is mainly planted with avocados and walnut trees (there is approx. 50 avocados and 50 walnut trees plus a storage room of approx 30m2 that could be converted into 2 stables). There are two water deposit tanks on this plot, once, for the irrigation of the garden and has a capacity of approx. 48.000L and another smaller one for the house consumption of 15.000L. The reaming land is located behind the house and is partially fenced and terraced. There are a few fruit trees planted on this plot. The only source of water for this property is irrigation water although the current owner has applied for permission to drill a well. It also has mains electricity.