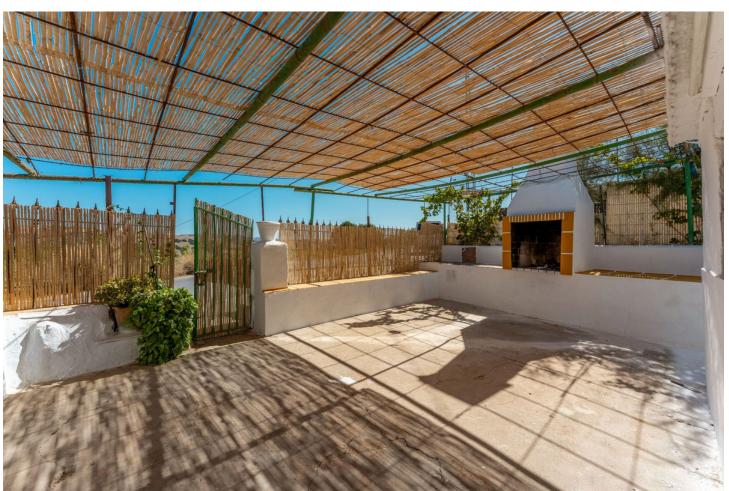

PLEASE READ FULL DESCRIPTION Small 2 bedroom country house located on the north side of Coín, offering very good road access. Located a 12 minute car drive from the village of Coín (6.5km) this property offers lots of potential! The building is approx. 53m2. At the front of the property there is a good size shaded terrace. Upon entering the building there is a large open room that would be the living room/kitchen and at the back there are two rooms that could be converted into bedrooms. To the left side of the house is a storage room and there is another storage room at the back of the house with a WC. This built size is approximately 16m2. Please note the property requires renovation throughout. The plot, of just over 9.000m2 is divided into 2 independent plots with a country land that divides them both. The large plot (of just over 7.000 m2) has a gentle slope and is fully fenced and is mainly planted with avocados and walnut trees (there is approx. 50 avocados and 50 walnut trees plus a storage room of approx 30m2 that could be converted into 2 stables). There are two water deposit tanks on this plot, once, for the irrigation of the garden and has a capacity of approx. 48.000L and another smaller one for the house consumption of 15.000L. The reaming land is located behind the house and is partially fenced and terraced. There are a few fruit trees planted on this plot. The only source of water for this property is irrigation water although the current owner has applied for permission to drill a well. It also has mains electricity.