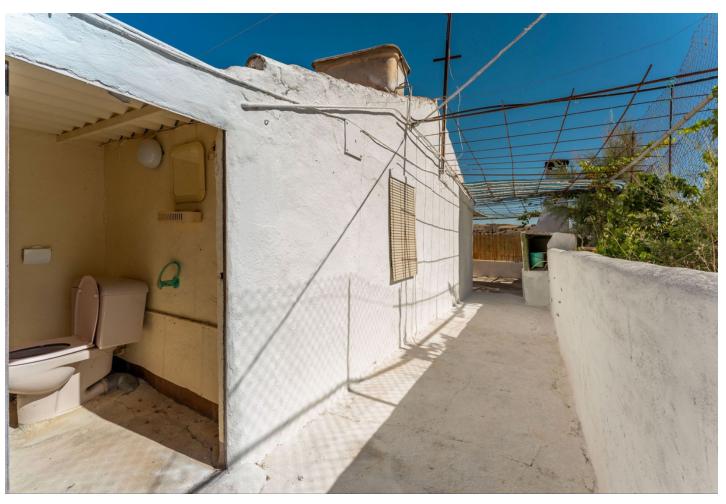

PLEASE READ FULL DESCRIPTION Small 2 bedroom country house located on the north side of Coín, offering very good road access. Located a 12 minute car drive from the village of Coín (6.5km) this property offers lots of potential! The building is approx. 53m2. At the front of the property there is a good size shaded terrace. Upon entering the building there is a large open room that would be the living room/kitchen and at the back there are two rooms that could be converted into bedrooms. To the left side of the house is a storage room and there is another storage room at the back of the house with a WC. This built size is approximately 16m2. Please note the property requires renovation throughout. The plot, of just over 9.000m2 is divided into 2 independent plots with a country land that divides them both. The large plot (of just over 7.000 m2) has a gentle slope and is fully fenced and is mainly planted with avocados and walnut trees (there is approx. 50 avocados and 50 walnut trees plus a storage room of approx 30m2 that could be converted into 2 stables). There are two water deposit tanks on this plot, once, for the irrigation of the garden and has a capacity of approx. 48.000L and another smaller one for the house consumption of 15.000L. The reaming land is located behind the house and is partially fenced and terraced. There are a few fruit trees planted on this plot. The only source of water for this property is irrigation water although the current owner has applied for permission to drill a well. It also has mains electricity.