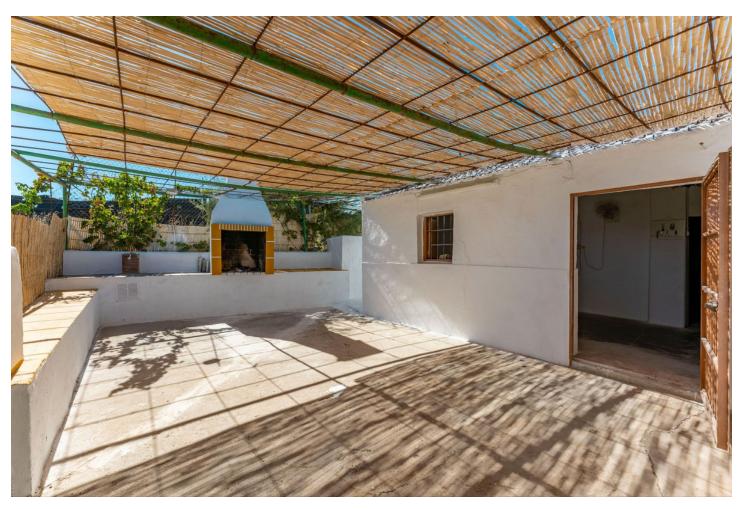

PLEASE READ FULL DESCRIPTION Small 2 bedroom country house located on the north side of Coín, offering very good road access. Located a 12 minute car drive from the village of Coín (6.5km) this property offers lots of potential! The building is approx. 53m2. At the front of the property there is a good size shaded terrace. Upon entering the building there is a large open room that would be the living room/kitchen and at the back there are two rooms that could be converted into bedrooms. To the left side of the house is a storage room and there is another storage room at the back of the house with a WC. This built size is approximately 16m2. Please note the property requires renovation throughout. The plot, of just over 9.000m2 is divided into 2 independent plots with a country land that divides them both. The large plot (of just over 7.000 m2) has a gentle slope and is fully fenced and is mainly planted with avocados and walnut trees (there is approx. 50 avocados and 50 walnut trees plus a storage room of approx 30m2 that could be converted into 2 stables). There are two water deposit tanks on this plot, once, for the irrigation of the garden and has a capacity of approx. 48.000L and another smaller one for the house consumption of 15.000L. The reaming land is located behind the house and is partially fenced and terraced. There are a few fruit trees planted on this plot. The only source of water for this property is irrigation water although the current owner has applied for permission to drill a well. It also has mains electricity.