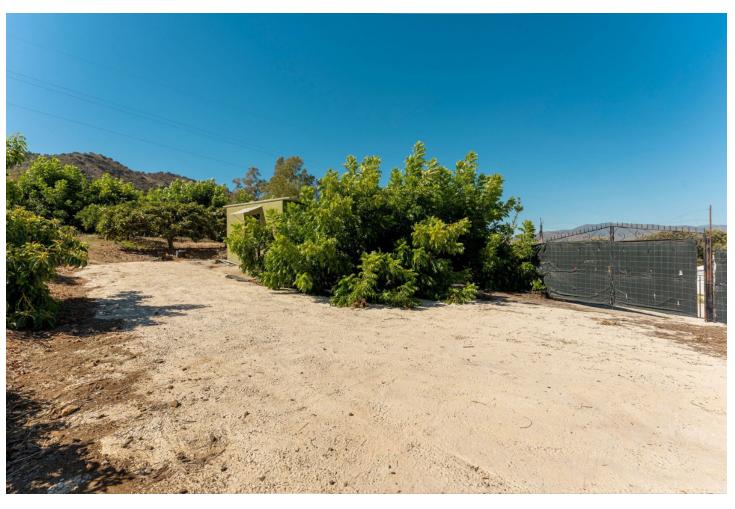

PLEASE READ FULL DESCRIPTION Small 2 bedroom country house located on the north side of Coín, offering very good road access. Located a 12 minute car drive from the village of Coín (6.5km) this property offers lots of potential! The building is approx. 53m2. At the front of the property there is a good size shaded terrace. Upon entering the building there is a large open room that would be the living room/kitchen and at the back there are two rooms that could be converted into bedrooms. To the left side of the house is a storage room and there is another storage room at the back of the house with a WC. This built size is approximately 16m2. Please note the property requires renovation throughout. The plot, of just over 9.000m2 is divided into 2 independent plots with a country land that divides them both. The large plot (of just over 7.000 m2) has a gentle slope and is fully fenced and is mainly planted with avocados and walnut trees (there is approx. 50 avocados and 50 walnut trees plus a storage room of approx 30m2 that could be converted into 2 stables). There are two water deposit tanks on this plot, once, for the irrigation of the garden and has a capacity of approx. 48.000L and another smaller one for the house consumption of 15.000L. The reaming land is located behind the house and is partially fenced and terraced. There are a few fruit trees planted on this plot. The only source of water for this property is irrigation water although the current owner has applied for permission to drill a well. It also has mains electricity.