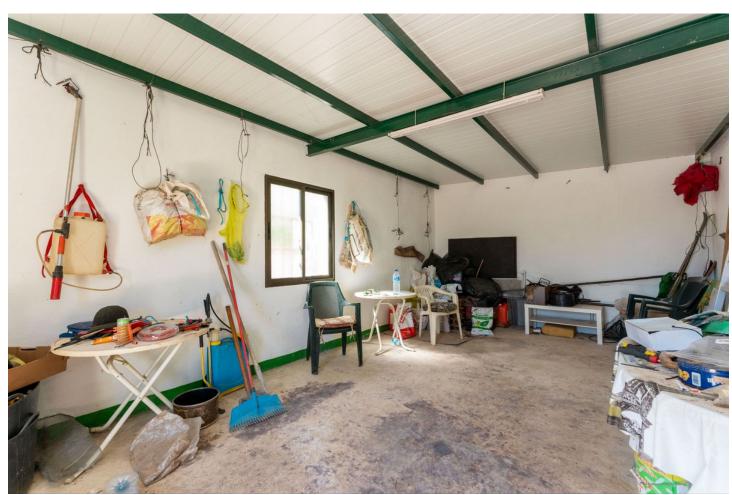

PLEASE READ FULL DESCRIPTION Small 2 bedroom country house located on the north side of Coín, offering very good road access. Located a 12 minute car drive from the village of Coín (6.5km) this property offers lots of potential! The building is approx. 53m2. At the front of the property there is a good size shaded terrace. Upon entering the building there is a large open room that would be the living room/kitchen and at the back there are two rooms that could be converted into bedrooms. To the left side of the house is a storage room and there is another storage room at the back of the house with a WC. This built size is approximately 16m2. Please note the property requires renovation throughout. The plot, of just over 9.000m2 is divided into 2 independent plots with a country land that divides them both. The large plot (of just over 7.000 m2) has a gentle slope and is fully fenced and is mainly planted with avocados and walnut trees (there is approx. 50 avocados and 50 walnut trees plus a storage room of approx 30m2 that could be converted into 2 stables). There are two water deposit tanks on this plot, once, for the irrigation of the garden and has a capacity of approx. 48.000L and another smaller one for the house consumption of 15.000L. The reaming land is located behind the house and is partially fenced and terraced. There are a few fruit trees planted on this plot. The only source of water for this property is irrigation water although the current owner has applied for permission to drill a well. It also has mains electricity.