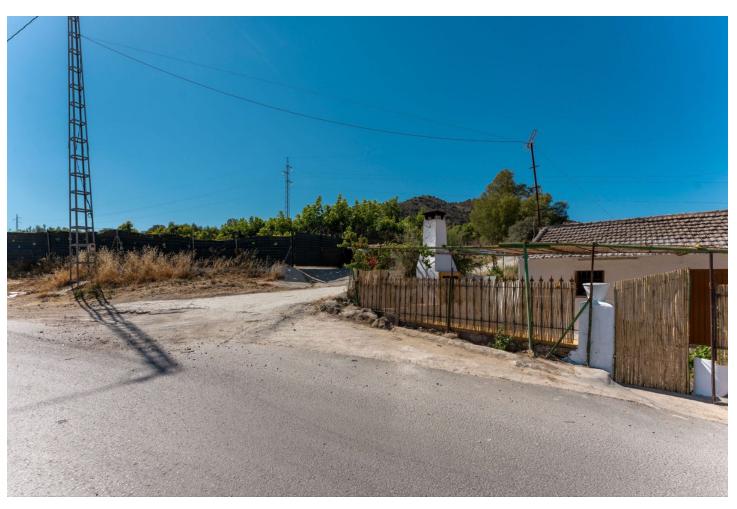

PLEASE READ FULL DESCRIPTION Small 2 bedroom country house located on the north side of Coín, offering very good road access. Located a 12 minute car drive from the village of Coín (6.5km) this property offers lots of potential! The building is approx. 53m2. At the front of the property there is a good size shaded terrace. Upon entering the building there is a large open room that would be the living room/kitchen and at the back there are two rooms that could be converted into bedrooms. To the left side of the house is a storage room and there is another storage room at the back of the house with a WC. This built size is approximately 16m2. Please note the property requires renovation throughout. The plot, of just over 9.000m2 is divided into 2 independent plots with a country land that divides them both. The large plot (of just over 7.000 m2) has a gentle slope and is fully fenced and is mainly planted with avocados and walnut trees (there is approx. 50 avocados and 50 walnut trees plus a storage room of approx 30m2 that could be converted into 2 stables). There are two water deposit tanks on this plot, once, for the irrigation of the garden and has a capacity of approx. 48.000L and another smaller one for the house consumption of 15.000L. The reaming land is located behind the house and is partially fenced and terraced. There are a few fruit trees planted on this plot. The only source of water for this property is irrigation water although the current owner has applied for permission to drill a well. It also has mains electricity.