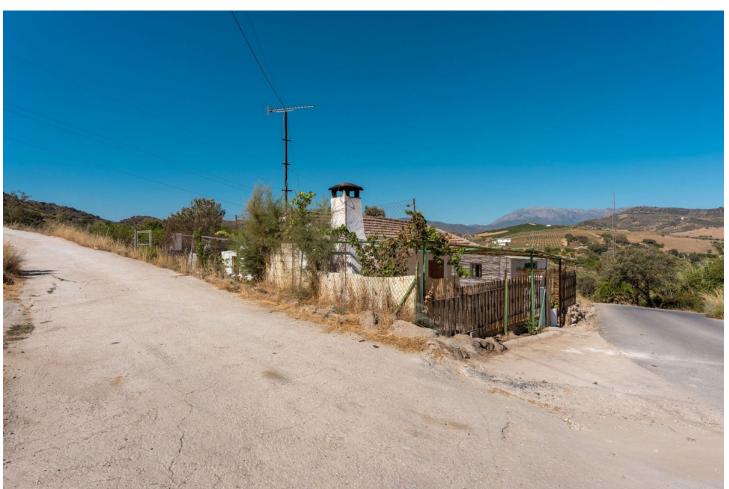

PLEASE READ FULL DESCRIPTION Small 2 bedroom country house located on the north side of Coín, offering very good road access. Located a 12 minute car drive from the village of Coín (6.5km) this property offers lots of potential! The building is approx. 53m2. At the front of the property there is a good size shaded terrace. Upon entering the building there is a large open room that would be the living room/kitchen and at the back there are two rooms that could be converted into bedrooms. To the left side of the house is a storage room and there is another storage room at the back of the house with a WC. This built size is approximately 16m2. Please note the property requires renovation throughout. The plot, of just over 9.000m2 is divided into 2 independent plots with a country land that divides them both. The large plot (of just over 7.000 m2) has a gentle slope and is fully fenced and is mainly planted with avocados and walnut trees (there is approx. 50 avocados and 50 walnut trees plus a storage room of approx 30m2 that could be converted into 2 stables). There are two water deposit tanks on this plot, once, for the irrigation of the garden and has a capacity of approx. 48.000L and another smaller one for the house consumption of 15.000L. The reaming land is located behind the house and is partially fenced and terraced. There are a few fruit trees planted on this plot. The only source of water for this property is irrigation water although the current owner has applied for permission to drill a well. It also has mains electricity.