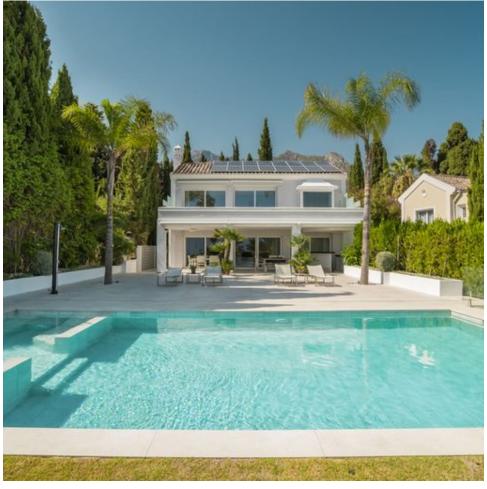

## Продажа - Дом - Marbella 3.490.000€

www.mibgroup.es +34 661 89 71 88 info@mibgroup.es

Ref.-ID: MIBGR4410310 Marbella Дом

5

5

492 m2

1017 m<sup>2</sup>

Welcome to Villa Mar, a beautifully renovated 5 bedroom 5 bathroom villa, located in Balcones De Sierra Blanca, offering spectacular sea views. The home is ideally located down a quite cul-de- sac, sat at the foothill of Sierra Blanca in one of the most sought after areas of Marbella. As you reach the entrance of the property you are greeted by an elevated plot high off the road level, offering important privacy and a large set of security gates with video entry. Once through the gates you have a large stone blocked laid driveway, taking you up to the property and access to the closed off private garage. As you enter the main door you get a true feel of space and brightness and guality with a large open plan living, dining and kitchen area with a private home office and washroom coming off the main areas. The fully equipped kitchen is a beautiful design finished in high quality soft close wooden cabinets and a natural stone counter top, which has been book marked throughout, which leads onto a very large open plan living space, with fireplace and a built in temperature controlled wine fridge. Large double glazed and solar specification sliding doors, let in an abundance of light and open up to the outdoor terrace and pool area. Here you will find a covered alfresco dining area and outdoor bar area for day time dining and evening enjoyment, which also includes and outdoor BBQ area, pizza oven, and a large uncovered south facing terrace and pool area. With a large newly renovated heated pool, with built in jacuzzi and waterfall functions, you can enjoy the sea views and privacy that the home offers while taking in the amazing atmosphere of the area. Continuing upstairs to the 1st floor, you are then greeted by three ensuite bedrooms. Directly in-front you have the very spacious primary bedroom with large ensuite bathroom, and very large wardrobe and dressing room area, with a separate vanity area. From the primary the most incredible views are offered from the private terrace out to sea and across the coast line, making this spot especially charming in the evening. Off the primary you then have the further two bedrooms with ensuites, one of which with a particularly large bathroom and build in wardrobe area, and the other a little smaller but still with the perfect size for children or guests. Due to the layout of the upstairs floor plan, its the perfect house for a family meaning children are close by in their own rooms, but still far enough away offering privacy. Leading to the lower level of the house, you then find a further bedroom and washroom with shower and generous family/living area which also has coming off it another kitchen. Due to the distribution and how this area is used it works as a perfect entertainment area for guests or separate living area for live in staff. Off this level you then have a utility/laundry room and access to the large closed off garage which can accommodate two cars and also access to what has been made into a gym/dance studio. The property offers a well done renovation, with qualities used throughout in all areas, underfloor heating throughout, air zone air conditioning in all rooms, solar panels on the roof for energy efficient use and lower energy bills. All in all this property is a fantastic opportunity to own superb home in a superb area ...

## ОРИЕНТАЦИЯ Расположение Состояние бассейн ✔ Юг Отличное 🚩 Рядом с портом **У** Приватный Рядом с морем Рядом с городом Недавно отремонтированная Близко к школам Климат-контроль вид Особенности Мебель Mope Кондиционер Крытая терраса Полностью меблированный Полы с подогревом Панорамный Встроенные шкафы 🗸 Сад Приватная терраса Тренажерный зал Бассейн . Кладовка Подсобное помещение Ванная комната 🖍 Джакузи **У** Барбекю Подвал Кухня Парковка Категория Сад Полностью оборудованная Приватный 🗸 Гараж Элитная С навесом