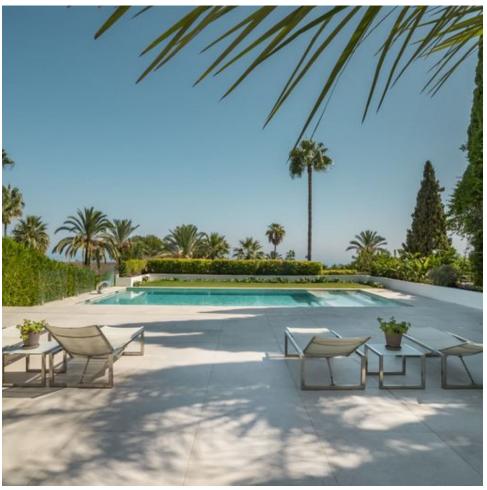

## Продажа - Дом - Marbella 3.490.000€

www.mibgroup.es +34 661 89 71 88 info@mibgroup.es

Ref.-ID: MIBGR4410310 Marbella Дом

5

5

492 m2

1017 m<sup>2</sup>

Welcome to Villa Mar, a beautifully renovated 5 bedroom 5 bathroom villa, located in Balcones De Sierra Blanca, offering spectacular sea views. The home is ideally located down a quite cul-de- sac, sat at the foothill of Sierra Blanca in one of the most sought after areas of Marbella. As you reach the entrance of the property you are greeted by an elevated plot high off the road level, offering important privacy and a large set of security gates with video entry. Once through the gates you have a large stone blocked laid driveway, taking you up to the property and access to the closed off private garage. As you enter the main door you get a true feel of space and brightness and guality with a large open plan living, dining and kitchen area with a private home office and washroom coming off the main areas. The fully equipped kitchen is a beautiful design finished in high quality soft close wooden cabinets and a natural stone counter top, which has been book marked throughout, which leads onto a very large open plan living space, with fireplace and a built in temperature controlled wine fridge. Large double glazed and solar specification sliding doors, let in an abundance of light and open up to the outdoor terrace and pool area. Here you will find a covered alfresco dining area and outdoor bar area for day time dining and evening enjoyment, which also includes and outdoor BBQ area, pizza oven, and a large uncovered south facing terrace and pool area. With a large newly renovated heated pool, with built in jacuzzi and waterfall functions, you can enjoy the sea views and privacy that the home offers while taking in the amazing atmosphere of the area. Continuing upstairs to the 1st floor, you are then greeted by three ensuite bedrooms. Directly in-front you have the very spacious primary bedroom with large ensuite bathroom, and very large wardrobe and dressing room area, with a separate vanity area. From the primary the most incredible views are offered from the private terrace out to sea and across the coast line, making this spot especially charming in the evening. Off the primary you then have the further two bedrooms with ensuites, one of which with a particularly large bathroom and build in wardrobe area, and the other a little smaller but still with the perfect size for children or guests. Due to the layout of the upstairs floor plan, its the perfect house for a family meaning children are close by in their own rooms, but still far enough away offering privacy. Leading to the lower level of the house, you then find a further bedroom and washroom with shower and generous family/living area which also has coming off it another kitchen. Due to the distribution and how this area is used it works as a perfect entertainment area for guests or separate living area for live in staff. Off this level you then have a utility/laundry room and access to the large closed off garage which can accommodate two cars and also access to what has been made into a gym/dance studio. The property offers a well done renovation, with qualities used throughout in all areas, underfloor heating throughout, air zone air conditioning in all rooms, solar panels on the roof for energy efficient use and lower energy bills. All in all this property is a fantastic opportunity to own superb home in a superb area ...