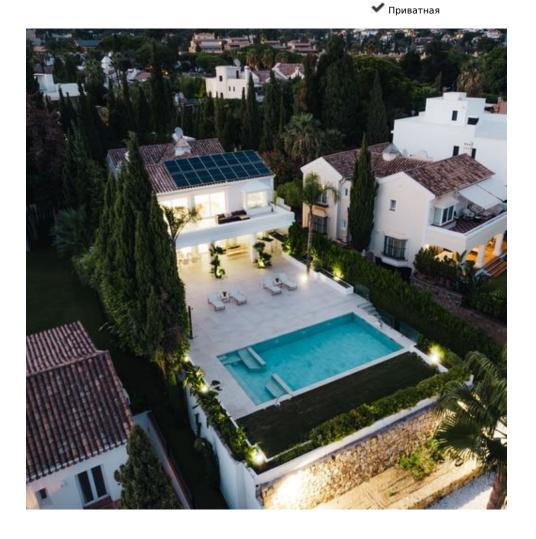

## Продажа - Дом - Marbella 3.490.000€

www.mibgroup.es +34 661 89 71 88 info@mibgroup.es

Ref.-ID: MIBGR4410310 Marbella Дом

5

5

492 m2

1017 m<sup>2</sup>

Welcome to Villa Mar, a beautifully renovated 5 bedroom 5 bathroom villa, located in Balcones De Sierra Blanca, offering spectacular sea views. The home is ideally located down a quite cul-de- sac, sat at the foothill of Sierra Blanca in one of the most sought after areas of Marbella. As you reach the entrance of the property you are greeted by an elevated plot high off the road level, offering important privacy and a large set of security gates with video entry. Once through the gates you have a large stone blocked laid driveway, taking you up to the property and access to the closed off private garage. As you enter the main door you get a true feel of space and brightness and guality with a large open plan living, dining and kitchen area with a private home office and washroom coming off the main areas. The fully equipped kitchen is a beautiful design finished in high quality soft close wooden cabinets and a natural stone counter top, which has been book marked throughout, which leads onto a very large open plan living space, with fireplace and a built in temperature controlled wine fridge. Large double glazed and solar specification sliding doors, let in an abundance of light and open up to the outdoor terrace and pool area. Here you will find a covered alfresco dining area and outdoor bar area for day time dining and evening enjoyment, which also includes and outdoor BBQ area, pizza oven, and a large uncovered south facing terrace and pool area. With a large newly renovated heated pool, with built in jacuzzi and waterfall functions, you can enjoy the sea views and privacy that the home offers while taking in the amazing atmosphere of the area. Continuing upstairs to the 1st floor, you are then greeted by three ensuite bedrooms. Directly in-front you have the very spacious primary bedroom with large ensuite bathroom, and very large wardrobe and dressing room area, with a separate vanity area. From the primary the most incredible views are offered from the private terrace out to sea and across the coast line, making this spot especially charming in the evening. Off the primary you then have the further two bedrooms with ensuites, one of which with a particularly large bathroom and build in wardrobe area, and the other a little smaller but still with the perfect size for children or guests. Due to the layout of the upstairs floor plan, its the perfect house for a family meaning children are close by in their own rooms, but still far enough away offering privacy. Leading to the lower level of the house, you then find a further bedroom and washroom with shower and generous family/living area which also has coming off it another kitchen. Due to the distribution and how this area is used it works as a perfect entertainment area for guests or separate living area for live in staff. Off this level you then have a utility/laundry room and access to the large closed off garage which can accommodate two cars and also access to what has been made into a gym/dance studio. The property offers a well done renovation, with qualities used throughout in all areas, underfloor heating throughout, air zone air conditioning in all rooms, solar panels on the roof for energy efficient use and lower energy bills. All in all this property is a fantastic opportunity to own superb home in a superb area ...

## ОРИЕНТАЦИЯ Расположение Состояние бассейн ✔ Юг Отличное 🚩 Рядом с портом **У** Приватный Рядом с морем Рядом с городом Недавно отремонтированная Близко к школам Климат-контроль вид Особенности Мебель Mope Кондиционер Крытая терраса Полностью меблированный Полы с подогревом Панорамный Встроенные шкафы 🗸 Сад Приватная терраса Тренажерный зал Бассейн . Кладовка Подсобное помещение Ванная комната 🖍 Джакузи **У** Барбекю Подвал Кухня Парковка Категория Сад Полностью оборудованная Приватный 🗸 Гараж Элитная С навесом