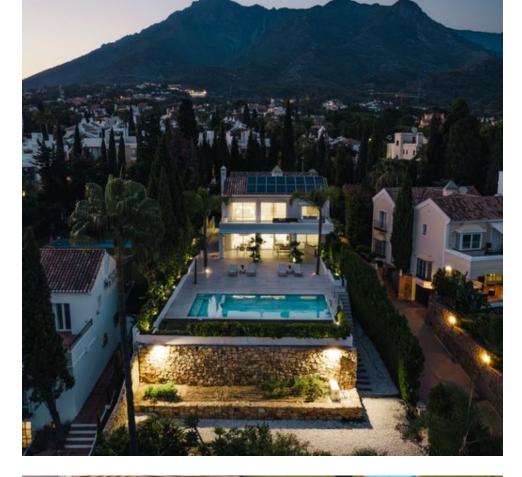

## Продажа - Дом - Marbella 3.490.000€

www.mibgroup.es +34 661 89 71 88 info@mibgroup.es

Ref.-ID: MIBGR4410310 Marbella Дом

5

5

492 m2

1017 m<sup>2</sup>

Welcome to Villa Mar, a beautifully renovated 5 bedroom 5 bathroom villa, located in Balcones De Sierra Blanca, offering spectacular sea views. The home is ideally located down a quite cul-de- sac, sat at the foothill of Sierra Blanca in one of the most sought after areas of Marbella. As you reach the entrance of the property you are greeted by an elevated plot high off the road level, offering important privacy and a large set of security gates with video entry. Once through the gates you have a large stone blocked laid driveway, taking you up to the property and access to the closed off private garage. As you enter the main door you get a true feel of space and brightness and guality with a large open plan living, dining and kitchen area with a private home office and washroom coming off the main areas. The fully equipped kitchen is a beautiful design finished in high quality soft close wooden cabinets and a natural stone counter top, which has been book marked throughout, which leads onto a very large open plan living space, with fireplace and a built in temperature controlled wine fridge. Large double glazed and solar specification sliding doors, let in an abundance of light and open up to the outdoor terrace and pool area. Here you will find a covered alfresco dining area and outdoor bar area for day time dining and evening enjoyment, which also includes and outdoor BBQ area, pizza oven, and a large uncovered south facing terrace and pool area. With a large newly renovated heated pool, with built in jacuzzi and waterfall functions, you can enjoy the sea views and privacy that the home offers while taking in the amazing atmosphere of the area. Continuing upstairs to the 1st floor, you are then greeted by three ensuite bedrooms. Directly in-front you have the very spacious primary bedroom with large ensuite bathroom, and very large wardrobe and dressing room area, with a separate vanity area. From the primary the most incredible views are offered from the private terrace out to sea and across the coast line, making this spot especially charming in the evening. Off the primary you then have the further two bedrooms with ensuites, one of which with a particularly large bathroom and build in wardrobe area, and the other a little smaller but still with the perfect size for children or guests. Due to the layout of the upstairs floor plan, its the perfect house for a family meaning children are close by in their own rooms, but still far enough away offering privacy. Leading to the lower level of the house, you then find a further bedroom and washroom with shower and generous family/living area which also has coming off it another kitchen. Due to the distribution and how this area is used it works as a perfect entertainment area for guests or separate living area for live in staff. Off this level you then have a utility/laundry room and access to the large closed off garage which can accommodate two cars and also access to what has been made into a gym/dance studio. The property offers a well done renovation, with qualities used throughout in all areas, underfloor heating throughout, air zone air conditioning in all rooms, solar panels on the roof for energy efficient use and lower energy bills. All in all this property is a fantastic opportunity to own superb home in a superb area ...