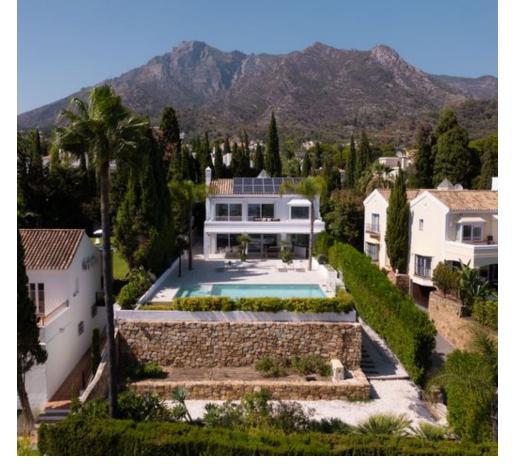

## Продажа - Дом - Marbella 3.490.000€

www.mibgroup.es +34 661 89 71 88 info@mibgroup.es

Ref.-ID: MIBGR4410310 Marbella Дом

5

5

492 m2

1017 m<sup>2</sup>

Welcome to Villa Mar, a beautifully renovated 5 bedroom 5 bathroom villa, located in Balcones De Sierra Blanca, offering spectacular sea views. The home is ideally located down a quite cul-de- sac, sat at the foothill of Sierra Blanca in one of the most sought after areas of Marbella. As you reach the entrance of the property you are greeted by an elevated plot high off the road level, offering important privacy and a large set of security gates with video entry. Once through the gates you have a large stone blocked laid driveway, taking you up to the property and access to the closed off private garage. As you enter the main door you get a true feel of space and brightness and guality with a large open plan living, dining and kitchen area with a private home office and washroom coming off the main areas. The fully equipped kitchen is a beautiful design finished in high quality soft close wooden cabinets and a natural stone counter top, which has been book marked throughout, which leads onto a very large open plan living space, with fireplace and a built in temperature controlled wine fridge. Large double glazed and solar specification sliding doors, let in an abundance of light and open up to the outdoor terrace and pool area. Here you will find a covered alfresco dining area and outdoor bar area for day time dining and evening enjoyment, which also includes and outdoor BBQ area, pizza oven, and a large uncovered south facing terrace and pool area. With a large newly renovated heated pool, with built in jacuzzi and waterfall functions, you can enjoy the sea views and privacy that the home offers while taking in the amazing atmosphere of the area. Continuing upstairs to the 1st floor, you are then greeted by three ensuite bedrooms. Directly in-front you have the very spacious primary bedroom with large ensuite bathroom, and very large wardrobe and dressing room area, with a separate vanity area. From the primary the most incredible views are offered from the private terrace out to sea and across the coast line, making this spot especially charming in the evening. Off the primary you then have the further two bedrooms with ensuites, one of which with a particularly large bathroom and build in wardrobe area, and the other a little smaller but still with the perfect size for children or guests. Due to the layout of the upstairs floor plan, its the perfect house for a family meaning children are close by in their own rooms, but still far enough away offering privacy. Leading to the lower level of the house, you then find a further bedroom and washroom with shower and generous family/living area which also has coming off it another kitchen. Due to the distribution and how this area is used it works as a perfect entertainment area for guests or separate living area for live in staff. Off this level you then have a utility/laundry room and access to the large closed off garage which can accommodate two cars and also access to what has been made into a gym/dance studio. The property offers a well done renovation, with qualities used throughout in all areas, underfloor heating throughout, air zone air conditioning in all rooms, solar panels on the roof for energy efficient use and lower energy bills. All in all this property is a fantastic opportunity to own superb home in a superb area ...

## ОРИЕНТАЦИЯ Расположение Состояние бассейн ✔ Юг Отличное 🚩 Рядом с портом **У** Приватный Рядом с морем Рядом с городом Недавно отремонтированная Близко к школам Климат-контроль вид Особенности Мебель Mope Кондиционер Крытая терраса Полностью меблированный Полы с подогревом Панорамный Встроенные шкафы 🗸 Сад Приватная терраса Тренажерный зал Бассейн . Кладовка Подсобное помещение Ванная комната 🖍 Джакузи **У** Барбекю Подвал Кухня Парковка Категория Сад Полностью оборудованная Приватный 🗸 Гараж Элитная С навесом