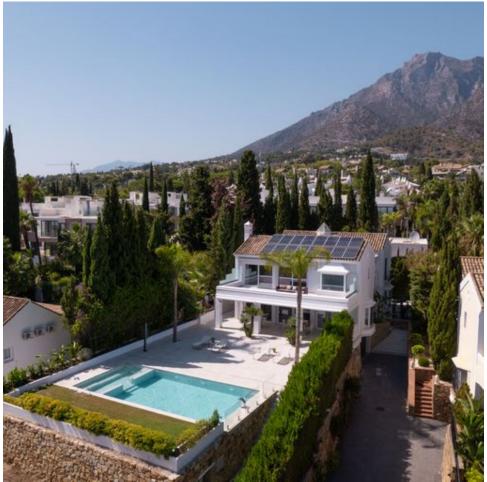

## Продажа - Дом - Marbella 3.490.000€

www.mibgroup.es +34 661 89 71 88 info@mibgroup.es

Ref.-ID: MIBGR4410310 Marbella Дом

5

5

492 m2

1017 m<sup>2</sup>

Welcome to Villa Mar, a beautifully renovated 5 bedroom 5 bathroom villa, located in Balcones De Sierra Blanca, offering spectacular sea views. The home is ideally located down a quite cul-de- sac, sat at the foothill of Sierra Blanca in one of the most sought after areas of Marbella. As you reach the entrance of the property you are greeted by an elevated plot high off the road level, offering important privacy and a large set of security gates with video entry. Once through the gates you have a large stone blocked laid driveway, taking you up to the property and access to the closed off private garage. As you enter the main door you get a true feel of space and brightness and guality with a large open plan living, dining and kitchen area with a private home office and washroom coming off the main areas. The fully equipped kitchen is a beautiful design finished in high quality soft close wooden cabinets and a natural stone counter top, which has been book marked throughout, which leads onto a very large open plan living space, with fireplace and a built in temperature controlled wine fridge. Large double glazed and solar specification sliding doors, let in an abundance of light and open up to the outdoor terrace and pool area. Here you will find a covered alfresco dining area and outdoor bar area for day time dining and evening enjoyment, which also includes and outdoor BBQ area, pizza oven, and a large uncovered south facing terrace and pool area. With a large newly renovated heated pool, with built in jacuzzi and waterfall functions, you can enjoy the sea views and privacy that the home offers while taking in the amazing atmosphere of the area. Continuing upstairs to the 1st floor, you are then greeted by three ensuite bedrooms. Directly in-front you have the very spacious primary bedroom with large ensuite bathroom, and very large wardrobe and dressing room area, with a separate vanity area. From the primary the most incredible views are offered from the private terrace out to sea and across the coast line, making this spot especially charming in the evening. Off the primary you then have the further two bedrooms with ensuites, one of which with a particularly large bathroom and build in wardrobe area, and the other a little smaller but still with the perfect size for children or guests. Due to the layout of the upstairs floor plan, its the perfect house for a family meaning children are close by in their own rooms, but still far enough away offering privacy. Leading to the lower level of the house, you then find a further bedroom and washroom with shower and generous family/living area which also has coming off it another kitchen. Due to the distribution and how this area is used it works as a perfect entertainment area for guests or separate living area for live in staff. Off this level you then have a utility/laundry room and access to the large closed off garage which can accommodate two cars and also access to what has been made into a gym/dance studio. The property offers a well done renovation, with qualities used throughout in all areas, underfloor heating throughout, air zone air conditioning in all rooms, solar panels on the roof for energy efficient use and lower energy bills. All in all this property is a fantastic opportunity to own superb home in a superb area ...