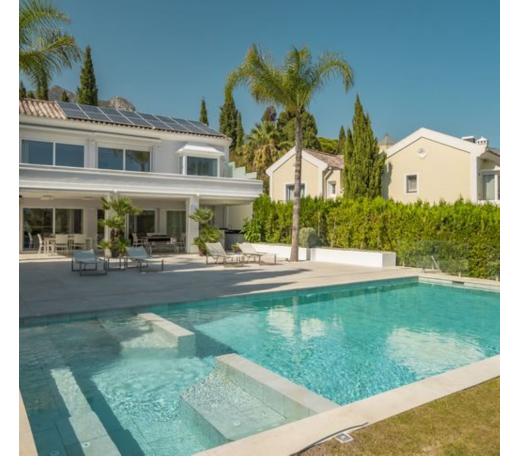

## Продажа - Дом - Marbella 3.490.000€

www.mibgroup.es +34 661 89 71 88 info@mibgroup.es

Ref.-ID: MIBGR4410310 Marbella Дом

5

5

492 m2

1017 m<sup>2</sup>

Welcome to Villa Mar, a beautifully renovated 5 bedroom 5 bathroom villa, located in Balcones De Sierra Blanca, offering spectacular sea views. The home is ideally located down a quite cul-de- sac, sat at the foothill of Sierra Blanca in one of the most sought after areas of Marbella. As you reach the entrance of the property you are greeted by an elevated plot high off the road level, offering important privacy and a large set of security gates with video entry. Once through the gates you have a large stone blocked laid driveway, taking you up to the property and access to the closed off private garage. As you enter the main door you get a true feel of space and brightness and guality with a large open plan living, dining and kitchen area with a private home office and washroom coming off the main areas. The fully equipped kitchen is a beautiful design finished in high quality soft close wooden cabinets and a natural stone counter top, which has been book marked throughout, which leads onto a very large open plan living space, with fireplace and a built in temperature controlled wine fridge. Large double glazed and solar specification sliding doors, let in an abundance of light and open up to the outdoor terrace and pool area. Here you will find a covered alfresco dining area and outdoor bar area for day time dining and evening enjoyment, which also includes and outdoor BBQ area, pizza oven, and a large uncovered south facing terrace and pool area. With a large newly renovated heated pool, with built in jacuzzi and waterfall functions, you can enjoy the sea views and privacy that the home offers while taking in the amazing atmosphere of the area. Continuing upstairs to the 1st floor, you are then greeted by three ensuite bedrooms. Directly in-front you have the very spacious primary bedroom with large ensuite bathroom, and very large wardrobe and dressing room area, with a separate vanity area. From the primary the most incredible views are offered from the private terrace out to sea and across the coast line, making this spot especially charming in the evening. Off the primary you then have the further two bedrooms with ensuites, one of which with a particularly large bathroom and build in wardrobe area, and the other a little smaller but still with the perfect size for children or guests. Due to the layout of the upstairs floor plan, its the perfect house for a family meaning children are close by in their own rooms, but still far enough away offering privacy. Leading to the lower level of the house, you then find a further bedroom and washroom with shower and generous family/living area which also has coming off it another kitchen. Due to the distribution and how this area is used it works as a perfect entertainment area for guests or separate living area for live in staff. Off this level you then have a utility/laundry room and access to the large closed off garage which can accommodate two cars and also access to what has been made into a gym/dance studio. The property offers a well done renovation, with qualities used throughout in all areas, underfloor heating throughout, air zone air conditioning in all rooms, solar panels on the roof for energy efficient use and lower energy bills. All in all this property is a fantastic opportunity to own superb home in a superb area ...

## ОРИЕНТАЦИЯ Расположение Состояние бассейн ✔ Юг Отличное 🚩 Рядом с портом **У** Приватный Рядом с морем Рядом с городом Недавно отремонтированная Близко к школам Климат-контроль вид Особенности Мебель Mope Кондиционер Крытая терраса Полностью меблированный Полы с подогревом Панорамный Встроенные шкафы 🗸 Сад Приватная терраса Тренажерный зал Бассейн . Кладовка Подсобное помещение Ванная комната 🖍 Джакузи **У** Барбекю Подвал Кухня Парковка Категория Сад Полностью оборудованная Приватный 🗸 Гараж Элитная С навесом