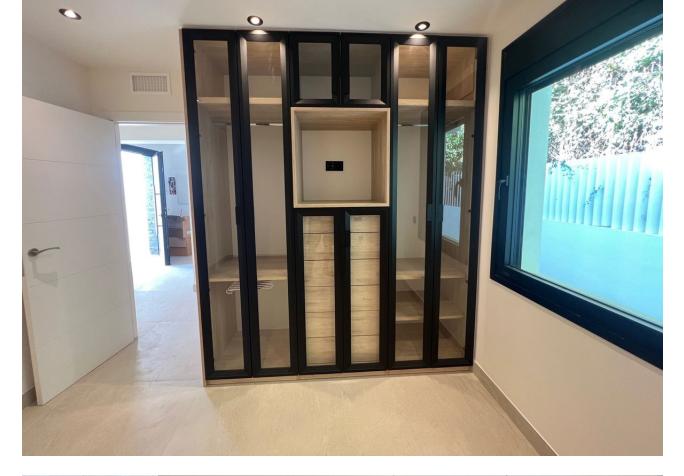

## Особенности

- 💙 Встроенные шкафы
- 💙 Приватная терраса
- Спутниковое телевидение
- Гостевой дом
- Иодсобное помещение
- Издессное нонеще
- 🗸 Барбекю
- Двойные стеклопакеты
- 💙 Умный дом