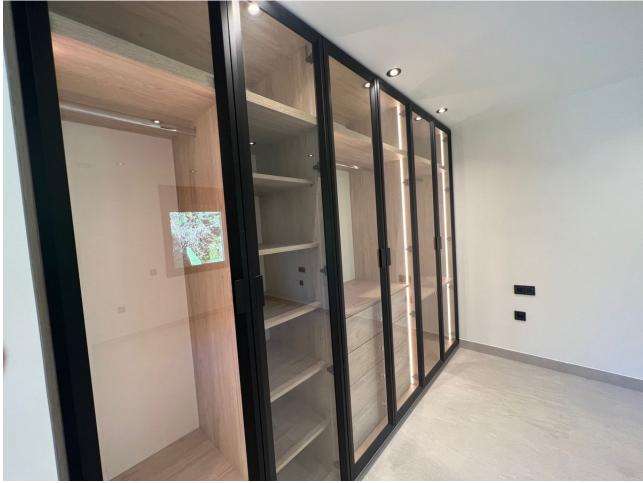

## Особенности

- 💙 Встроенные шкафы
- 💙 Приватная терраса
- Спутниковое телевидение
- Гостевой дом
- Иодсобное помещение
- Издессное нонеще
- 🗸 Барбекю
- Двойные стеклопакеты
- 💙 Умный дом