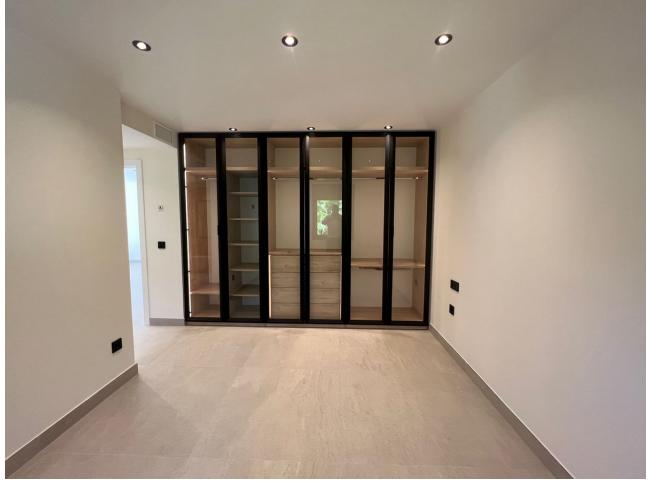

## Особенности

- 💙 Встроенные шкафы
- 💙 Приватная терраса
- Спутниковое телевидение
- Гостевой дом
- Иодсобное помещение
- Издессное нонеще
- 🗸 Барбекю
- Двойные стеклопакеты
- 💙 Умный дом