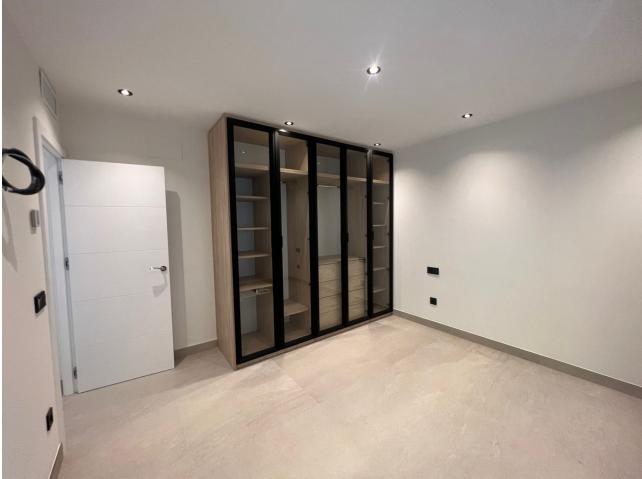

## Особенности

- 💙 Встроенные шкафы
- 💙 Приватная терраса
- Спутниковое телевидение
- Гостевой дом
- Иодсобное помещение
- Издессное нонеще
- 🗸 Барбекю
- Двойные стеклопакеты
- 💙 Умный дом