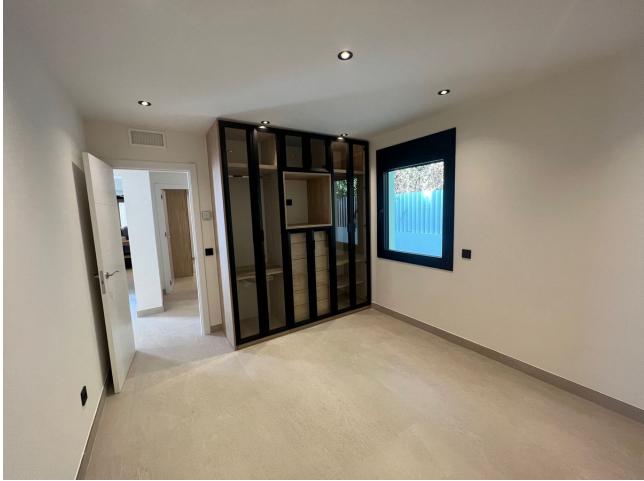

## Особенности

- 💙 Встроенные шкафы
- 💙 Приватная терраса
- Спутниковое телевидение
- Гостевой дом
- Иодсобное помещение
- Издессное нонеще
- 🗸 Барбекю
- Двойные стеклопакеты
- 💙 Умный дом