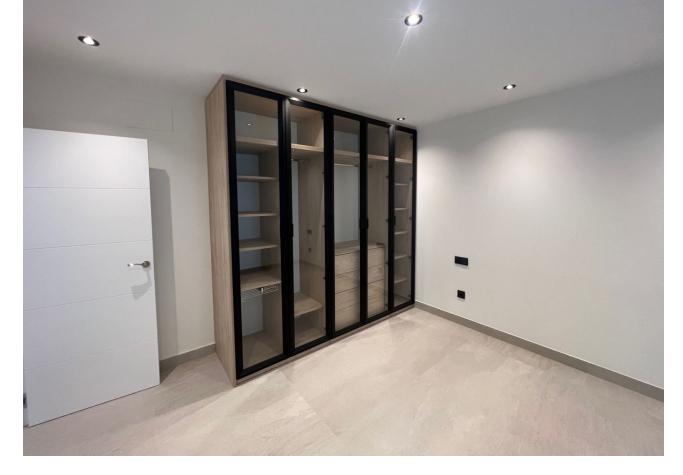

## Особенности

- 💙 Встроенные шкафы
- 💙 Приватная терраса
- Спутниковое телевидение
- Гостевой дом
- Иодсобное помещение
- Издессное нонеще
- 🗸 Барбекю
- Двойные стеклопакеты
- 💙 Умный дом