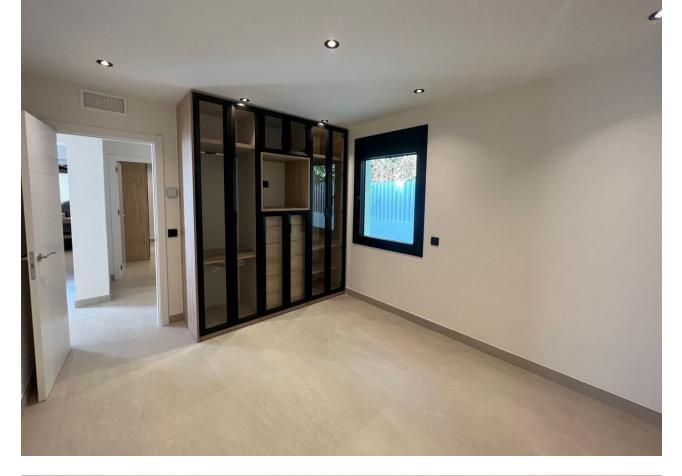

## Особенности

- 💙 Встроенные шкафы
- 💙 Приватная терраса
- Спутниковое телевидение
- Гостевой дом
- Иодсобное помещение
- Издессное нонеще
- 🗸 Барбекю
- Двойные стеклопакеты
- 💙 Умный дом