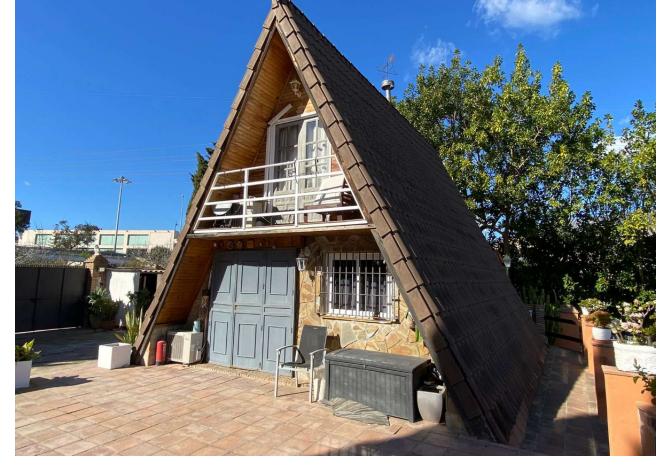

## Продажа - Дом - Fuengirola 420.000€

www.mibgroup.es +34 661 89 71 88 info@mibgroup.es

Ref.-ID: MIBGR4453177 Fuengirola Дом

3

2

186 m<sup>2</sup>

437 m2

Beautiful independent corner villa for sale in Fuengirola. It is distributed in two independent floors with separate accesses for each of them, on the first floor it has 2 bedrooms, a built-in wardrobe, 1 complete bathroom with shower, American kitchen, large living-dining room that gives access to the gardens that surround the house, in them we find a large porch, rest and recreation area, barbecue area and area for vehicle parking. In the upper part of the house we find a bathroom with a shower, an independent kitchen, a spacious and original living room with a fireplace that gives access to the attic part of the house, here we find a fabulous, very bright bedroom. The construction of the Nordic-style house makes it very attractive. It is located in an area with very close services, schools, supermarkets, sports areas, leisure, restaurants, etc. It has very good communication and easy access to the A-7 Mediterranean highway.