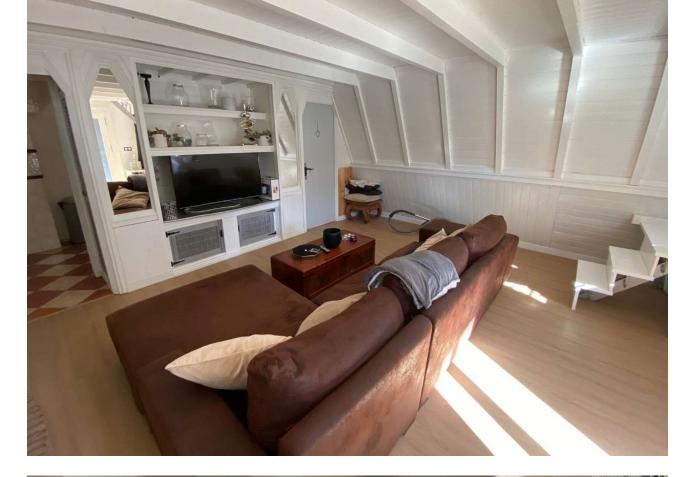

## Продажа - Дом - Fuengirola 420.000€

www.mibgroup.es +34 661 89 71 88 info@mibgroup.es

Ref.-ID: MIBGR4453177 Fuengirola Дом

3

2

186 m<sup>2</sup>

437 m2

Beautiful independent corner villa for sale in Fuengirola. It is distributed in two independent floors with separate accesses for each of them, on the first floor it has 2 bedrooms, a built-in wardrobe, 1 complete bathroom with shower, American kitchen, large living-dining room that gives access to the gardens that surround the house, in them we find a large porch, rest and recreation area, barbecue area and area for vehicle parking. In the upper part of the house we find a bathroom with a shower, an independent kitchen, a spacious and original living room with a fireplace that gives access to the attic part of the house, here we find a fabulous, very bright bedroom. The construction of the Nordic-style house makes it very attractive. It is located in an area with very close services, schools, supermarkets, sports areas, leisure, restaurants, etc. It has very good communication and easy access to the A-7 Mediterranean highway.