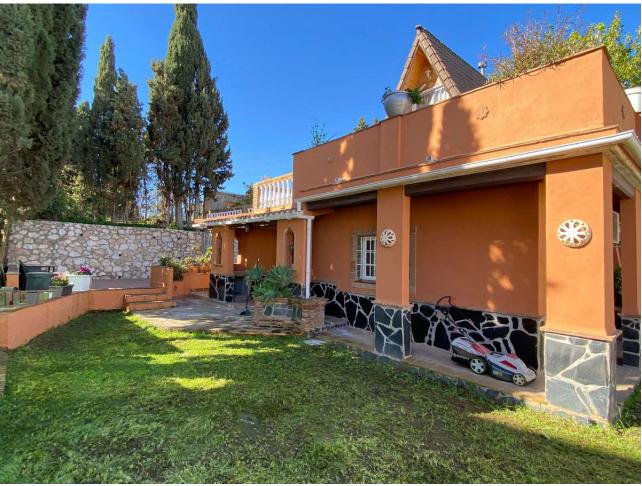

## Продажа - Дом - Fuengirola 420.000€

www.mibgroup.es +34 661 89 71 88 info@mibgroup.es

Ref.-ID: MIBGR4453177 Fuengirola Дом

3

2

186 m<sup>2</sup>

437 m2

Beautiful independent corner villa for sale in Fuengirola. It is distributed in two independent floors with separate accesses for each of them, on the first floor it has 2 bedrooms, a built-in wardrobe, 1 complete bathroom with shower, American kitchen, large living-dining room that gives access to the gardens that surround the house, in them we find a large porch, rest and recreation area, barbecue area and area for vehicle parking. In the upper part of the house we find a bathroom with a shower, an independent kitchen, a spacious and original living room with a fireplace that gives access to the attic part of the house, here we find a fabulous, very bright bedroom. The construction of the Nordic-style house makes it very attractive. It is located in an area with very close services, schools, supermarkets, sports areas, leisure, restaurants, etc. It has very good communication and easy access to the A-7 Mediterranean highway.