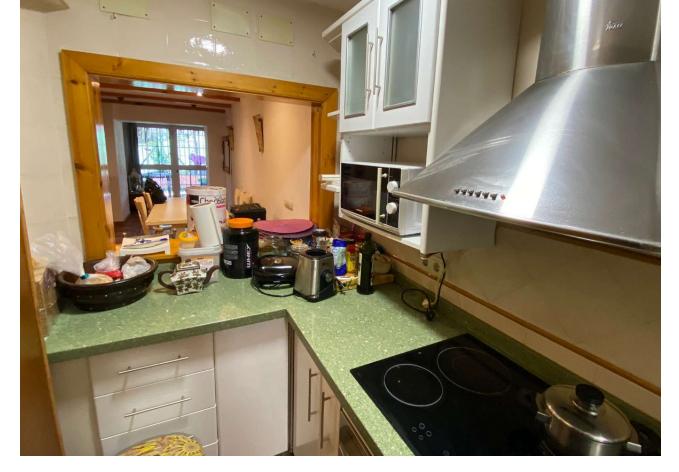

## Продажа - Дом - Fuengirola 420.000€

www.mibgroup.es +34 661 89 71 88 info@mibgroup.es

Ref.-ID: MIBGR4453177 Fuengirola Дом

3

2

186 m<sup>2</sup>

437 m2

Beautiful independent corner villa for sale in Fuengirola. It is distributed in two independent floors with separate accesses for each of them, on the first floor it has 2 bedrooms, a built-in wardrobe, 1 complete bathroom with shower, American kitchen, large living-dining room that gives access to the gardens that surround the house, in them we find a large porch, rest and recreation area, barbecue area and area for vehicle parking. In the upper part of the house we find a bathroom with a shower, an independent kitchen, a spacious and original living room with a fireplace that gives access to the attic part of the house, here we find a fabulous, very bright bedroom. The construction of the Nordic-style house makes it very attractive. It is located in an area with very close services, schools, supermarkets, sports areas, leisure, restaurants, etc. It has very good communication and easy access to the A-7 Mediterranean highway.