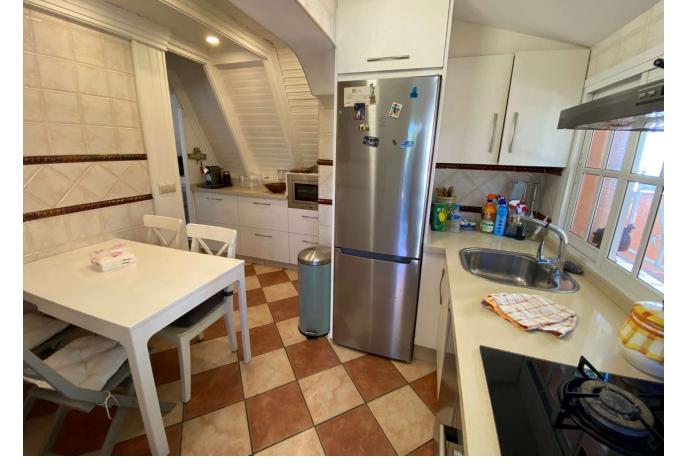

## Продажа - Дом - Fuengirola 420.000€

www.mibgroup.es +34 661 89 71 88 info@mibgroup.es

Ref.-ID: MIBGR4453177 Fuengirola Дом

3

2

186 m<sup>2</sup>

437 m2

Beautiful independent corner villa for sale in Fuengirola. It is distributed in two independent floors with separate accesses for each of them, on the first floor it has 2 bedrooms, a built-in wardrobe, 1 complete bathroom with shower, American kitchen, large living-dining room that gives access to the gardens that surround the house, in them we find a large porch, rest and recreation area, barbecue area and area for vehicle parking. In the upper part of the house we find a bathroom with a shower, an independent kitchen, a spacious and original living room with a fireplace that gives access to the attic part of the house, here we find a fabulous, very bright bedroom. The construction of the Nordic-style house makes it very attractive. It is located in an area with very close services, schools, supermarkets, sports areas, leisure, restaurants, etc. It has very good communication and easy access to the A-7 Mediterranean highway.