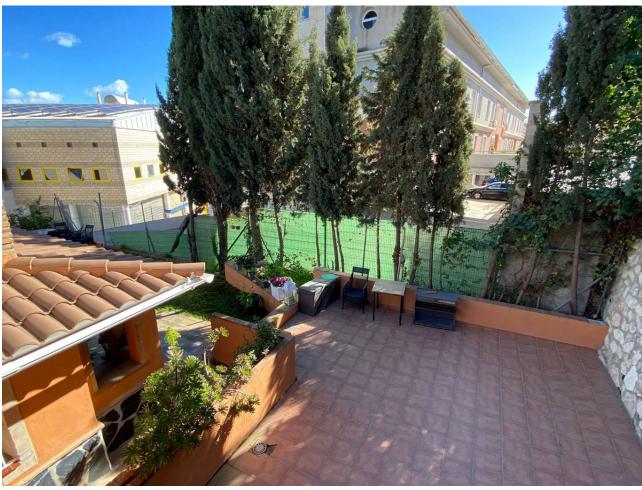

## Продажа - Дом - Fuengirola 420.000€

www.mibgroup.es +34 661 89 71 88 info@mibgroup.es

Ref.-ID: MIBGR4453177 Fuengirola Дом

3

2

186 m<sup>2</sup>

437 m2

Beautiful independent corner villa for sale in Fuengirola. It is distributed in two independent floors with separate accesses for each of them, on the first floor it has 2 bedrooms, a built-in wardrobe, 1 complete bathroom with shower, American kitchen, large living-dining room that gives access to the gardens that surround the house, in them we find a large porch, rest and recreation area, barbecue area and area for vehicle parking. In the upper part of the house we find a bathroom with a shower, an independent kitchen, a spacious and original living room with a fireplace that gives access to the attic part of the house, here we find a fabulous, very bright bedroom. The construction of the Nordic-style house makes it very attractive. It is located in an area with very close services, schools, supermarkets, sports areas, leisure, restaurants, etc. It has very good communication and easy access to the A-7 Mediterranean highway.