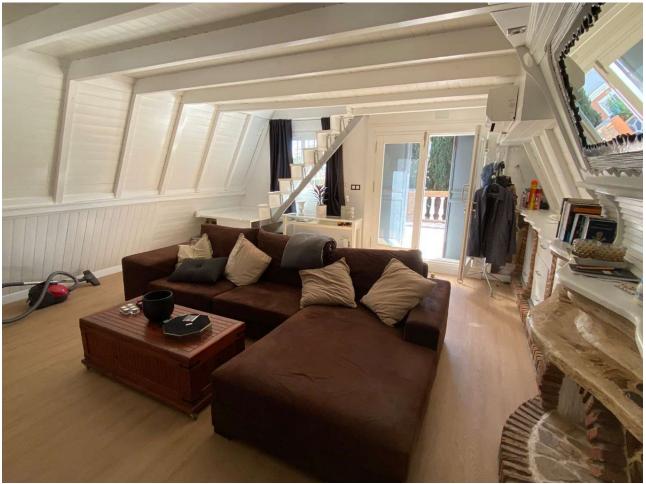

## Продажа - Дом - Fuengirola 420.000€

www.mibgroup.es +34 661 89 71 88 info@mibgroup.es

Ref.-ID: MIBGR4453177 Fuengirola Дом

3

2

186 m<sup>2</sup>

437 m2

Beautiful independent corner villa for sale in Fuengirola. It is distributed in two independent floors with separate accesses for each of them, on the first floor it has 2 bedrooms, a built-in wardrobe, 1 complete bathroom with shower, American kitchen, large living-dining room that gives access to the gardens that surround the house, in them we find a large porch, rest and recreation area, barbecue area and area for vehicle parking. In the upper part of the house we find a bathroom with a shower, an independent kitchen, a spacious and original living room with a fireplace that gives access to the attic part of the house, here we find a fabulous, very bright bedroom. The construction of the Nordic-style house makes it very attractive. It is located in an area with very close services, schools, supermarkets, sports areas, leisure, restaurants, etc. It has very good communication and easy access to the A-7 Mediterranean highway.