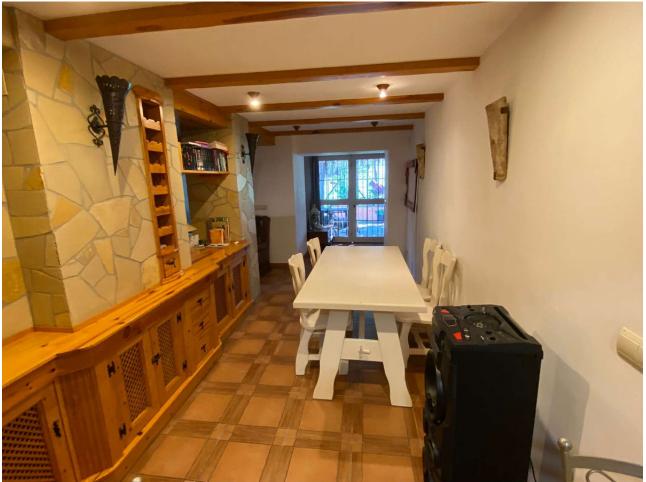

## Продажа - Дом - Fuengirola 420.000€

www.mibgroup.es +34 661 89 71 88 info@mibgroup.es

Ref.-ID: MIBGR4453177 Fuengirola Дом

3

2

186 m<sup>2</sup>

437 m2

Beautiful independent corner villa for sale in Fuengirola. It is distributed in two independent floors with separate accesses for each of them, on the first floor it has 2 bedrooms, a built-in wardrobe, 1 complete bathroom with shower, American kitchen, large living-dining room that gives access to the gardens that surround the house, in them we find a large porch, rest and recreation area, barbecue area and area for vehicle parking. In the upper part of the house we find a bathroom with a shower, an independent kitchen, a spacious and original living room with a fireplace that gives access to the attic part of the house, here we find a fabulous, very bright bedroom. The construction of the Nordic-style house makes it very attractive. It is located in an area with very close services, schools, supermarkets, sports areas, leisure, restaurants, etc. It has very good communication and easy access to the A-7 Mediterranean highway.