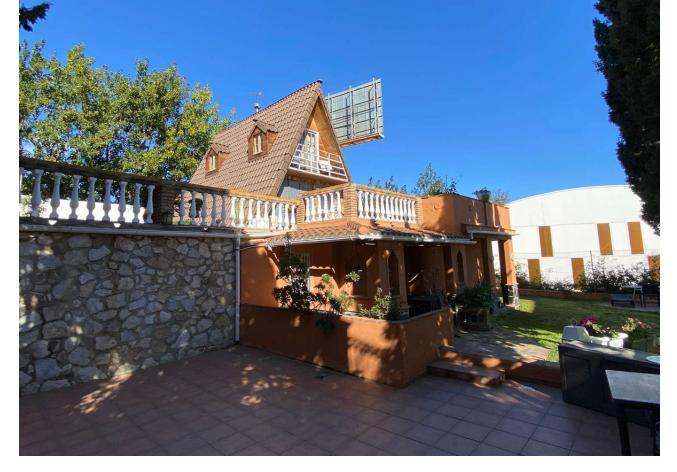

## Продажа - Дом - Fuengirola 420.000€

www.mibgroup.es +34 661 89 71 88 info@mibgroup.es

Ref.-ID: MIBGR4453177 Fuengirola Дом

3

2

186 m<sup>2</sup>

437 m2

Beautiful independent corner villa for sale in Fuengirola. It is distributed in two independent floors with separate accesses for each of them, on the first floor it has 2 bedrooms, a built-in wardrobe, 1 complete bathroom with shower, American kitchen, large living-dining room that gives access to the gardens that surround the house, in them we find a large porch, rest and recreation area, barbecue area and area for vehicle parking. In the upper part of the house we find a bathroom with a shower, an independent kitchen, a spacious and original living room with a fireplace that gives access to the attic part of the house, here we find a fabulous, very bright bedroom. The construction of the Nordic-style house makes it very attractive. It is located in an area with very close services, schools, supermarkets, sports areas, leisure, restaurants, etc. It has very good communication and easy access to the A-7 Mediterranean highway.