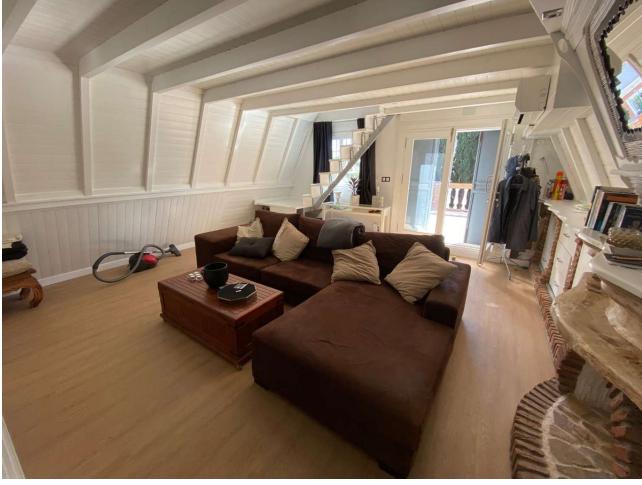

## Продажа - Дом - Fuengirola 420.000€

www.mibgroup.es +34 661 89 71 88 info@mibgroup.es

Ref.-ID: MIBGR4453177 Fuengirola Дом

3

2

186 m<sup>2</sup>

437 m2

Beautiful independent corner villa for sale in Fuengirola. It is distributed in two independent floors with separate accesses for each of them, on the first floor it has 2 bedrooms, a built-in wardrobe, 1 complete bathroom with shower, American kitchen, large living-dining room that gives access to the gardens that surround the house, in them we find a large porch, rest and recreation area, barbecue area and area for vehicle parking. In the upper part of the house we find a bathroom with a shower, an independent kitchen, a spacious and original living room with a fireplace that gives access to the attic part of the house, here we find a fabulous, very bright bedroom. The construction of the Nordic-style house makes it very attractive. It is located in an area with very close services, schools, supermarkets, sports areas, leisure, restaurants, etc. It has very good communication and easy access to the A-7 Mediterranean highway.