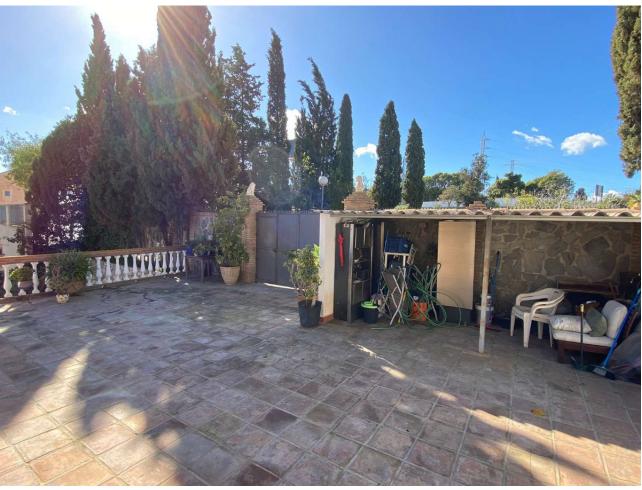

## Продажа - Дом - Fuengirola 420.000€

www.mibgroup.es +34 661 89 71 88 info@mibgroup.es

Ref.-ID: MIBGR4453177 Fuengirola Дом

3

2

186 m<sup>2</sup>

437 m2

Beautiful independent corner villa for sale in Fuengirola. It is distributed in two independent floors with separate accesses for each of them, on the first floor it has 2 bedrooms, a built-in wardrobe, 1 complete bathroom with shower, American kitchen, large living-dining room that gives access to the gardens that surround the house, in them we find a large porch, rest and recreation area, barbecue area and area for vehicle parking. In the upper part of the house we find a bathroom with a shower, an independent kitchen, a spacious and original living room with a fireplace that gives access to the attic part of the house, here we find a fabulous, very bright bedroom. The construction of the Nordic-style house makes it very attractive. It is located in an area with very close services, schools, supermarkets, sports areas, leisure, restaurants, etc. It has very good communication and easy access to the A-7 Mediterranean highway.