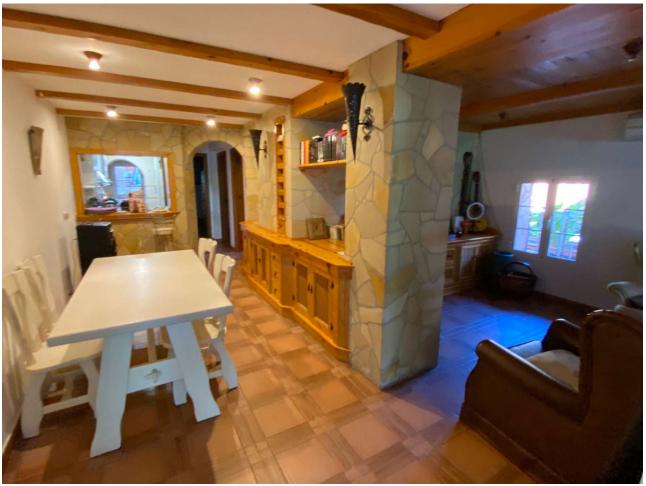

## Продажа - Дом - Fuengirola 420.000€

www.mibgroup.es +34 661 89 71 88 info@mibgroup.es

Ref.-ID: MIBGR4453177 Fuengirola Дом

3

2

186 m<sup>2</sup>

437 m2

Beautiful independent corner villa for sale in Fuengirola. It is distributed in two independent floors with separate accesses for each of them, on the first floor it has 2 bedrooms, a built-in wardrobe, 1 complete bathroom with shower, American kitchen, large living-dining room that gives access to the gardens that surround the house, in them we find a large porch, rest and recreation area, barbecue area and area for vehicle parking. In the upper part of the house we find a bathroom with a shower, an independent kitchen, a spacious and original living room with a fireplace that gives access to the attic part of the house, here we find a fabulous, very bright bedroom. The construction of the Nordic-style house makes it very attractive. It is located in an area with very close services, schools, supermarkets, sports areas, leisure, restaurants, etc. It has very good communication and easy access to the A-7 Mediterranean highway.