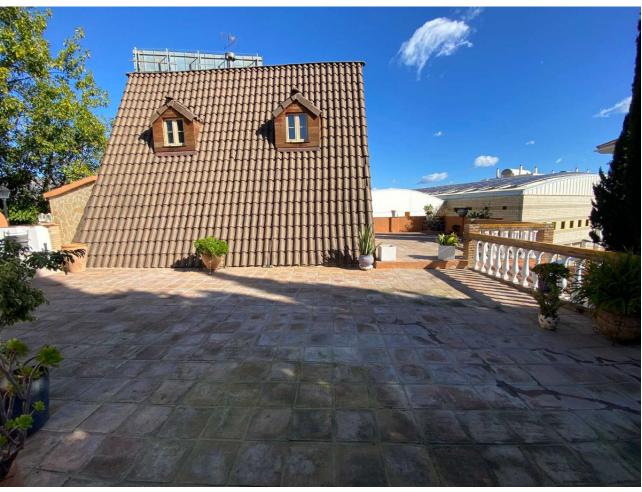

## Продажа - Дом - Fuengirola 420.000€

www.mibgroup.es +34 661 89 71 88 info@mibgroup.es

Ref.-ID: MIBGR4453177 Fuengirola Дом

3

2

186 m<sup>2</sup>

437 m2

Beautiful independent corner villa for sale in Fuengirola. It is distributed in two independent floors with separate accesses for each of them, on the first floor it has 2 bedrooms, a built-in wardrobe, 1 complete bathroom with shower, American kitchen, large living-dining room that gives access to the gardens that surround the house, in them we find a large porch, rest and recreation area, barbecue area and area for vehicle parking. In the upper part of the house we find a bathroom with a shower, an independent kitchen, a spacious and original living room with a fireplace that gives access to the attic part of the house, here we find a fabulous, very bright bedroom. The construction of the Nordic-style house makes it very attractive. It is located in an area with very close services, schools, supermarkets, sports areas, leisure, restaurants, etc. It has very good communication and easy access to the A-7 Mediterranean highway.