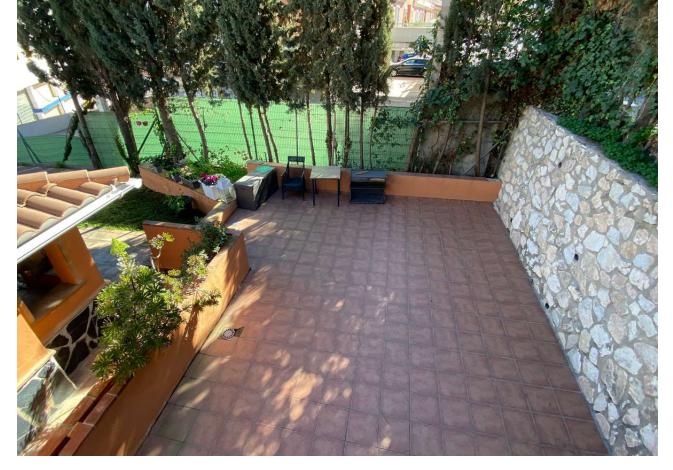

## Продажа - Дом - Fuengirola 420.000€

www.mibgroup.es +34 661 89 71 88 info@mibgroup.es

Ref.-ID: MIBGR4453177 Fuengirola Дом

3

2

186 m<sup>2</sup>

437 m2

Beautiful independent corner villa for sale in Fuengirola. It is distributed in two independent floors with separate accesses for each of them, on the first floor it has 2 bedrooms, a built-in wardrobe, 1 complete bathroom with shower, American kitchen, large living-dining room that gives access to the gardens that surround the house, in them we find a large porch, rest and recreation area, barbecue area and area for vehicle parking. In the upper part of the house we find a bathroom with a shower, an independent kitchen, a spacious and original living room with a fireplace that gives access to the attic part of the house, here we find a fabulous, very bright bedroom. The construction of the Nordic-style house makes it very attractive. It is located in an area with very close services, schools, supermarkets, sports areas, leisure, restaurants, etc. It has very good communication and easy access to the A-7 Mediterranean highway.