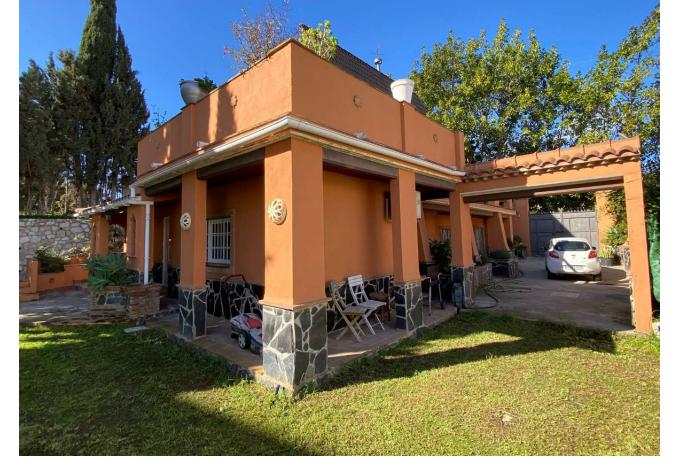

## Продажа - Дом - Fuengirola 420.000€

www.mibgroup.es +34 661 89 71 88 info@mibgroup.es

Ref.-ID: MIBGR4453177 Fuengirola Дом

3

2

186 m<sup>2</sup>

437 m2

Beautiful independent corner villa for sale in Fuengirola. It is distributed in two independent floors with separate accesses for each of them, on the first floor it has 2 bedrooms, a built-in wardrobe, 1 complete bathroom with shower, American kitchen, large living-dining room that gives access to the gardens that surround the house, in them we find a large porch, rest and recreation area, barbecue area and area for vehicle parking. In the upper part of the house we find a bathroom with a shower, an independent kitchen, a spacious and original living room with a fireplace that gives access to the attic part of the house, here we find a fabulous, very bright bedroom. The construction of the Nordic-style house makes it very attractive. It is located in an area with very close services, schools, supermarkets, sports areas, leisure, restaurants, etc. It has very good communication and easy access to the A-7 Mediterranean highway.