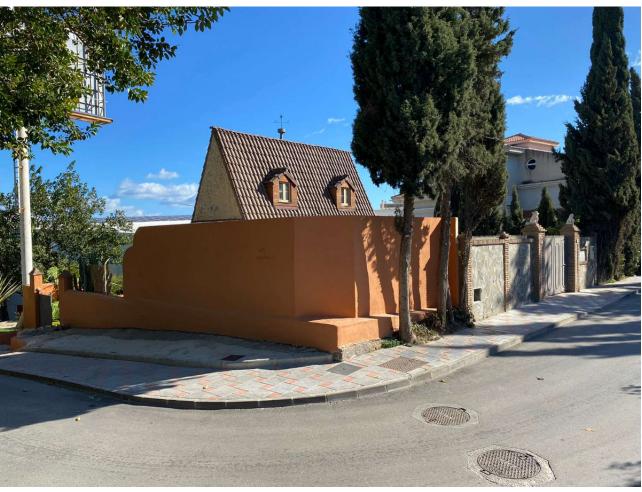

## Продажа - Дом - Fuengirola 420.000€

www.mibgroup.es +34 661 89 71 88 info@mibgroup.es

Ref.-ID: MIBGR4453177 Fuengirola Дом

3

2

186 m<sup>2</sup>

437 m2

Beautiful independent corner villa for sale in Fuengirola. It is distributed in two independent floors with separate accesses for each of them, on the first floor it has 2 bedrooms, a built-in wardrobe, 1 complete bathroom with shower, American kitchen, large living-dining room that gives access to the gardens that surround the house, in them we find a large porch, rest and recreation area, barbecue area and area for vehicle parking. In the upper part of the house we find a bathroom with a shower, an independent kitchen, a spacious and original living room with a fireplace that gives access to the attic part of the house, here we find a fabulous, very bright bedroom. The construction of the Nordic-style house makes it very attractive. It is located in an area with very close services, schools, supermarkets, sports areas, leisure, restaurants, etc. It has very good communication and easy access to the A-7 Mediterranean highway.