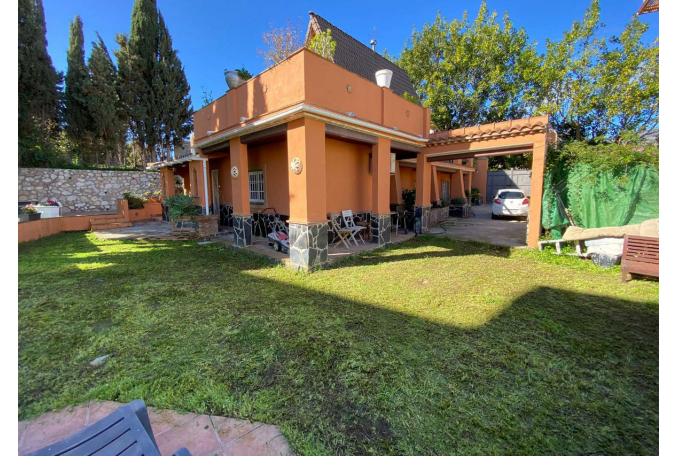

## Продажа - Дом - Fuengirola 420.000€

www.mibgroup.es +34 661 89 71 88 info@mibgroup.es

Ref.-ID: MIBGR4453177 Fuengirola Дом

3

2

186 m<sup>2</sup>

437 m2

Beautiful independent corner villa for sale in Fuengirola. It is distributed in two independent floors with separate accesses for each of them, on the first floor it has 2 bedrooms, a built-in wardrobe, 1 complete bathroom with shower, American kitchen, large living-dining room that gives access to the gardens that surround the house, in them we find a large porch, rest and recreation area, barbecue area and area for vehicle parking. In the upper part of the house we find a bathroom with a shower, an independent kitchen, a spacious and original living room with a fireplace that gives access to the attic part of the house, here we find a fabulous, very bright bedroom. The construction of the Nordic-style house makes it very attractive. It is located in an area with very close services, schools, supermarkets, sports areas, leisure, restaurants, etc. It has very good communication and easy access to the A-7 Mediterranean highway.