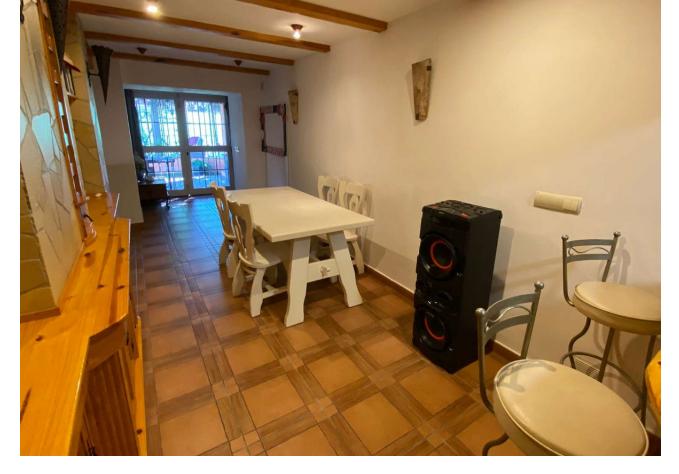

## Продажа - Дом - Fuengirola 420.000€

www.mibgroup.es +34 661 89 71 88 info@mibgroup.es

Ref.-ID: MIBGR4453177 Fuengirola Дом

3

2

186 m<sup>2</sup>

437 m2

Beautiful independent corner villa for sale in Fuengirola. It is distributed in two independent floors with separate accesses for each of them, on the first floor it has 2 bedrooms, a built-in wardrobe, 1 complete bathroom with shower, American kitchen, large living-dining room that gives access to the gardens that surround the house, in them we find a large porch, rest and recreation area, barbecue area and area for vehicle parking. In the upper part of the house we find a bathroom with a shower, an independent kitchen, a spacious and original living room with a fireplace that gives access to the attic part of the house, here we find a fabulous, very bright bedroom. The construction of the Nordic-style house makes it very attractive. It is located in an area with very close services, schools, supermarkets, sports areas, leisure, restaurants, etc. It has very good communication and easy access to the A-7 Mediterranean highway.