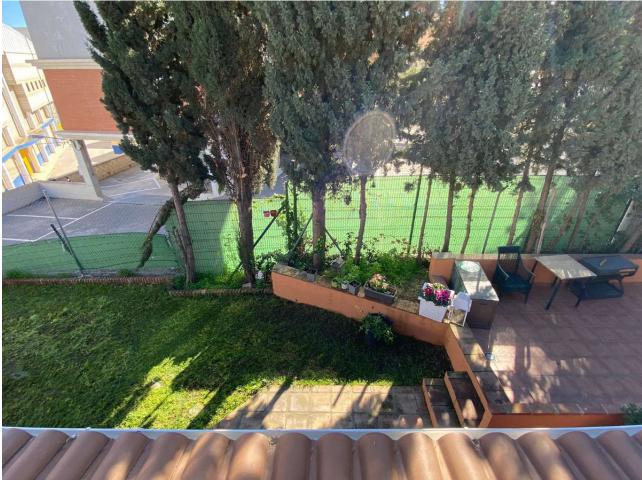

## Продажа - Дом - Fuengirola 420.000€

www.mibgroup.es +34 661 89 71 88 info@mibgroup.es

Ref.-ID: MIBGR4453177 Fuengirola Дом

3

2

186 m<sup>2</sup>

437 m2

Beautiful independent corner villa for sale in Fuengirola. It is distributed in two independent floors with separate accesses for each of them, on the first floor it has 2 bedrooms, a built-in wardrobe, 1 complete bathroom with shower, American kitchen, large living-dining room that gives access to the gardens that surround the house, in them we find a large porch, rest and recreation area, barbecue area and area for vehicle parking. In the upper part of the house we find a bathroom with a shower, an independent kitchen, a spacious and original living room with a fireplace that gives access to the attic part of the house, here we find a fabulous, very bright bedroom. The construction of the Nordic-style house makes it very attractive. It is located in an area with very close services, schools, supermarkets, sports areas, leisure, restaurants, etc. It has very good communication and easy access to the A-7 Mediterranean highway.