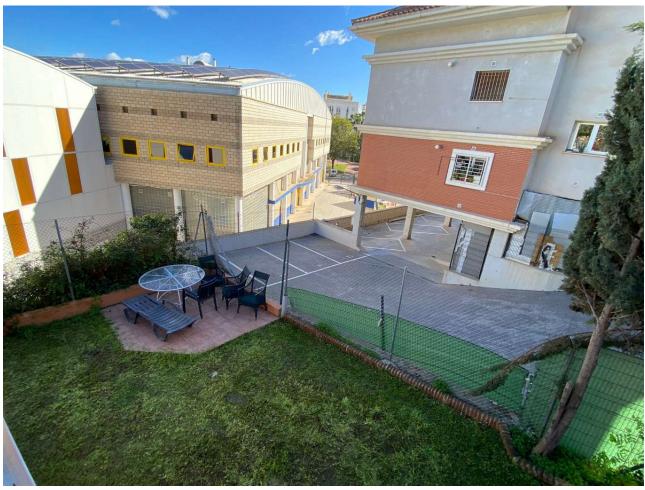

## Продажа - Дом - Fuengirola 420.000€

www.mibgroup.es +34 661 89 71 88 info@mibgroup.es

Ref.-ID: MIBGR4453177 Fuengirola Дом

3

2

186 m<sup>2</sup>

437 m2

Beautiful independent corner villa for sale in Fuengirola. It is distributed in two independent floors with separate accesses for each of them, on the first floor it has 2 bedrooms, a built-in wardrobe, 1 complete bathroom with shower, American kitchen, large living-dining room that gives access to the gardens that surround the house, in them we find a large porch, rest and recreation area, barbecue area and area for vehicle parking. In the upper part of the house we find a bathroom with a shower, an independent kitchen, a spacious and original living room with a fireplace that gives access to the attic part of the house, here we find a fabulous, very bright bedroom. The construction of the Nordic-style house makes it very attractive. It is located in an area with very close services, schools, supermarkets, sports areas, leisure, restaurants, etc. It has very good communication and easy access to the A-7 Mediterranean highway.