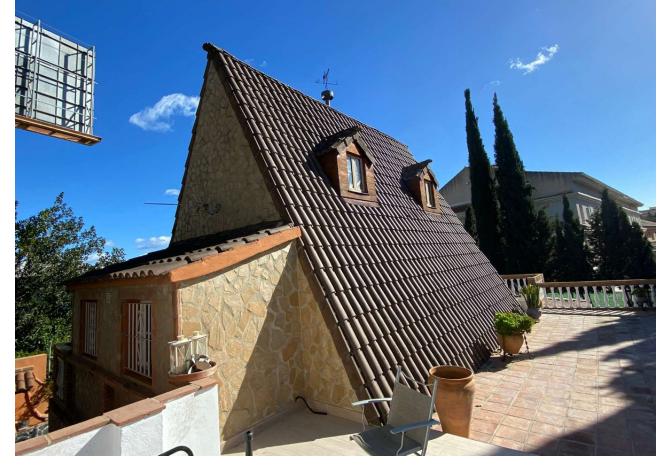

## Продажа - Дом - Fuengirola 420.000€

www.mibgroup.es +34 661 89 71 88 info@mibgroup.es

Ref.-ID: MIBGR4453177 Fuengirola Дом

3

2

186 m<sup>2</sup>

437 m2

Beautiful independent corner villa for sale in Fuengirola. It is distributed in two independent floors with separate accesses for each of them, on the first floor it has 2 bedrooms, a built-in wardrobe, 1 complete bathroom with shower, American kitchen, large living-dining room that gives access to the gardens that surround the house, in them we find a large porch, rest and recreation area, barbecue area and area for vehicle parking. In the upper part of the house we find a bathroom with a shower, an independent kitchen, a spacious and original living room with a fireplace that gives access to the attic part of the house, here we find a fabulous, very bright bedroom. The construction of the Nordic-style house makes it very attractive. It is located in an area with very close services, schools, supermarkets, sports areas, leisure, restaurants, etc. It has very good communication and easy access to the A-7 Mediterranean highway.