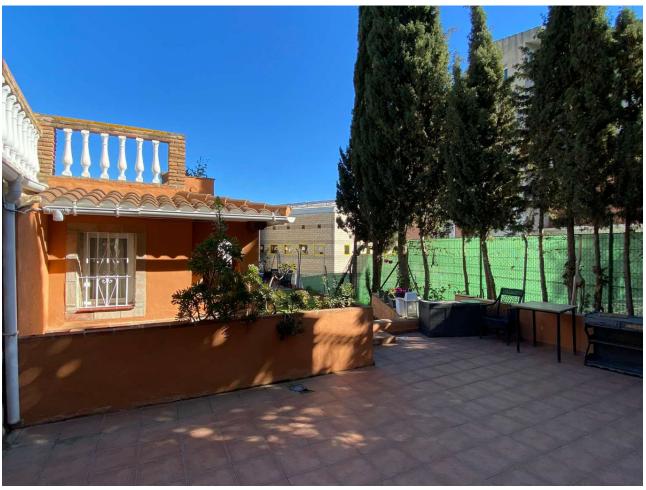

## Продажа - Дом - Fuengirola 420.000€

www.mibgroup.es +34 661 89 71 88 info@mibgroup.es

Ref.-ID: MIBGR4453177 Fuengirola Дом

3

2

186 m<sup>2</sup>

437 m2

Beautiful independent corner villa for sale in Fuengirola. It is distributed in two independent floors with separate accesses for each of them, on the first floor it has 2 bedrooms, a built-in wardrobe, 1 complete bathroom with shower, American kitchen, large living-dining room that gives access to the gardens that surround the house, in them we find a large porch, rest and recreation area, barbecue area and area for vehicle parking. In the upper part of the house we find a bathroom with a shower, an independent kitchen, a spacious and original living room with a fireplace that gives access to the attic part of the house, here we find a fabulous, very bright bedroom. The construction of the Nordic-style house makes it very attractive. It is located in an area with very close services, schools, supermarkets, sports areas, leisure, restaurants, etc. It has very good communication and easy access to the A-7 Mediterranean highway.