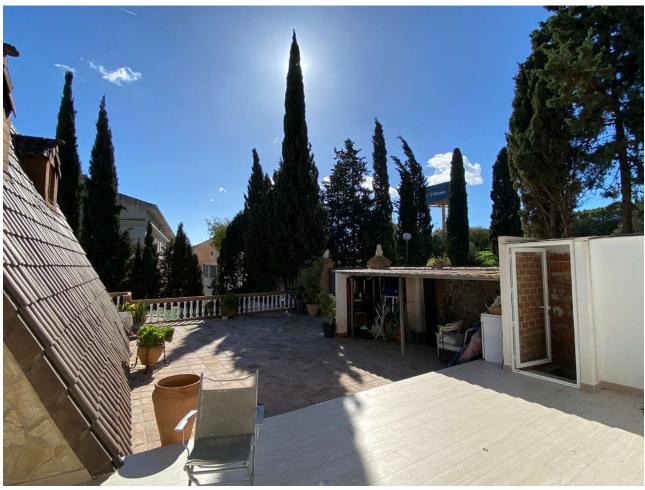

## Продажа - Дом - Fuengirola 420.000€

www.mibgroup.es +34 661 89 71 88 info@mibgroup.es

Ref.-ID: MIBGR4453177 Fuengirola Дом

3

2

186 m<sup>2</sup>

437 m2

Beautiful independent corner villa for sale in Fuengirola. It is distributed in two independent floors with separate accesses for each of them, on the first floor it has 2 bedrooms, a built-in wardrobe, 1 complete bathroom with shower, American kitchen, large living-dining room that gives access to the gardens that surround the house, in them we find a large porch, rest and recreation area, barbecue area and area for vehicle parking. In the upper part of the house we find a bathroom with a shower, an independent kitchen, a spacious and original living room with a fireplace that gives access to the attic part of the house, here we find a fabulous, very bright bedroom. The construction of the Nordic-style house makes it very attractive. It is located in an area with very close services, schools, supermarkets, sports areas, leisure, restaurants, etc. It has very good communication and easy access to the A-7 Mediterranean highway.