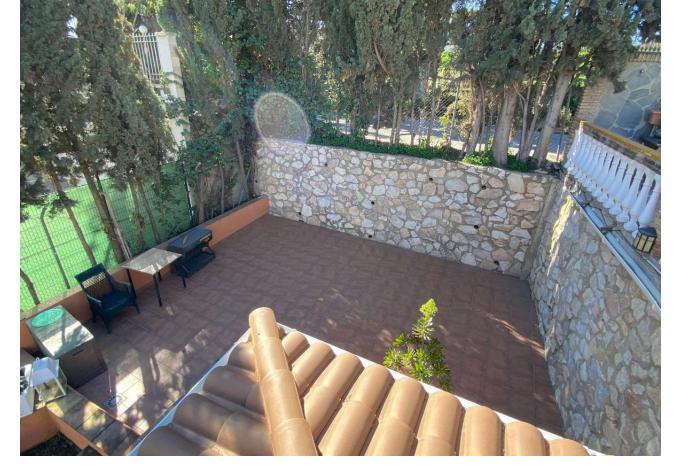

## Продажа - Дом - Fuengirola 420.000€

www.mibgroup.es +34 661 89 71 88 info@mibgroup.es

Ref.-ID: MIBGR4453177 Fuengirola Дом

3

2

186 m<sup>2</sup>

437 m2

Beautiful independent corner villa for sale in Fuengirola. It is distributed in two independent floors with separate accesses for each of them, on the first floor it has 2 bedrooms, a built-in wardrobe, 1 complete bathroom with shower, American kitchen, large living-dining room that gives access to the gardens that surround the house, in them we find a large porch, rest and recreation area, barbecue area and area for vehicle parking. In the upper part of the house we find a bathroom with a shower, an independent kitchen, a spacious and original living room with a fireplace that gives access to the attic part of the house, here we find a fabulous, very bright bedroom. The construction of the Nordic-style house makes it very attractive. It is located in an area with very close services, schools, supermarkets, sports areas, leisure, restaurants, etc. It has very good communication and easy access to the A-7 Mediterranean highway.