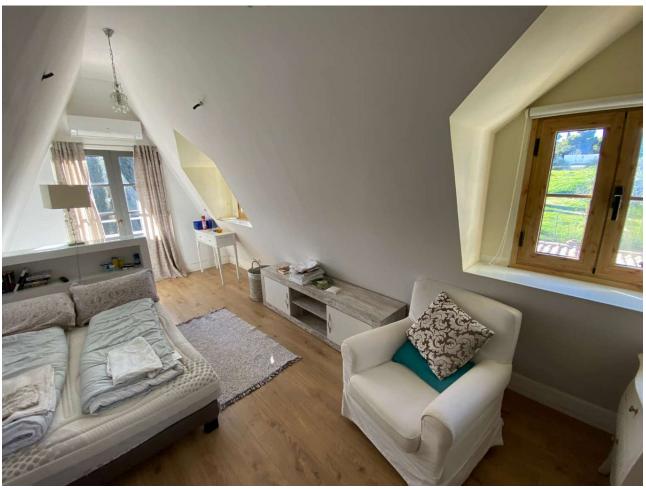

## Продажа - Дом - Fuengirola 420.000€

www.mibgroup.es +34 661 89 71 88 info@mibgroup.es

Ref.-ID: MIBGR4453177 Fuengirola Дом

3

2

186 m<sup>2</sup>

437 m2

Beautiful independent corner villa for sale in Fuengirola. It is distributed in two independent floors with separate accesses for each of them, on the first floor it has 2 bedrooms, a built-in wardrobe, 1 complete bathroom with shower, American kitchen, large living-dining room that gives access to the gardens that surround the house, in them we find a large porch, rest and recreation area, barbecue area and area for vehicle parking. In the upper part of the house we find a bathroom with a shower, an independent kitchen, a spacious and original living room with a fireplace that gives access to the attic part of the house, here we find a fabulous, very bright bedroom. The construction of the Nordic-style house makes it very attractive. It is located in an area with very close services, schools, supermarkets, sports areas, leisure, restaurants, etc. It has very good communication and easy access to the A-7 Mediterranean highway.