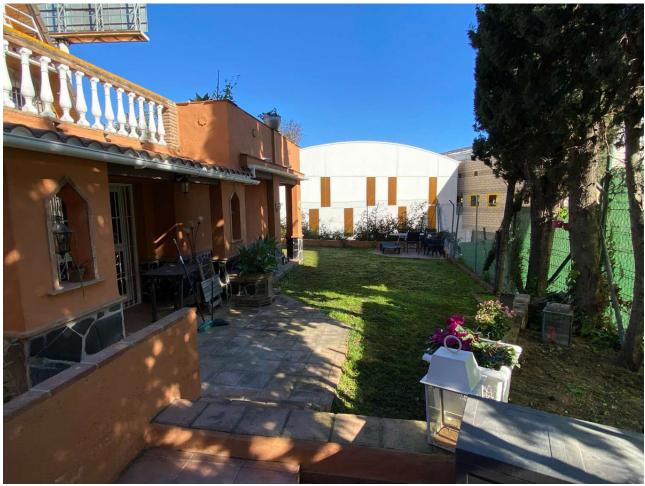

## Продажа - Дом - Fuengirola 420.000€

www.mibgroup.es +34 661 89 71 88 info@mibgroup.es

Ref.-ID: MIBGR4453177 Fuengirola Дом

3

2

186 m<sup>2</sup>

437 m2

Beautiful independent corner villa for sale in Fuengirola. It is distributed in two independent floors with separate accesses for each of them, on the first floor it has 2 bedrooms, a built-in wardrobe, 1 complete bathroom with shower, American kitchen, large living-dining room that gives access to the gardens that surround the house, in them we find a large porch, rest and recreation area, barbecue area and area for vehicle parking. In the upper part of the house we find a bathroom with a shower, an independent kitchen, a spacious and original living room with a fireplace that gives access to the attic part of the house, here we find a fabulous, very bright bedroom. The construction of the Nordic-style house makes it very attractive. It is located in an area with very close services, schools, supermarkets, sports areas, leisure, restaurants, etc. It has very good communication and easy access to the A-7 Mediterranean highway.