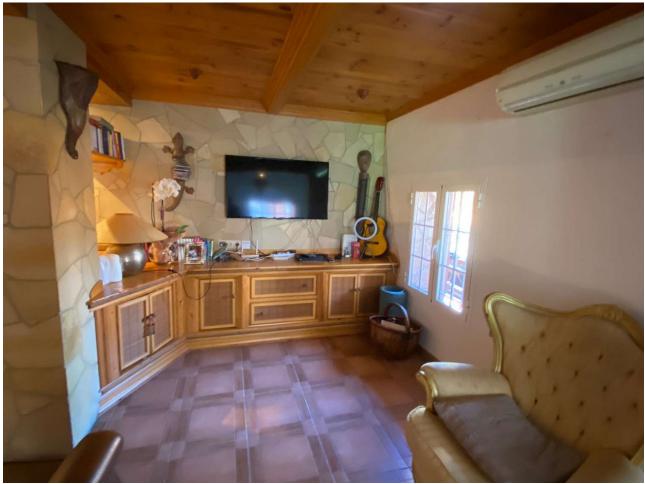

## Продажа - Дом - Fuengirola 420.000€

www.mibgroup.es +34 661 89 71 88 info@mibgroup.es

Ref.-ID: MIBGR4453177 Fuengirola Дом

3

2

186 m<sup>2</sup>

437 m2

Beautiful independent corner villa for sale in Fuengirola. It is distributed in two independent floors with separate accesses for each of them, on the first floor it has 2 bedrooms, a built-in wardrobe, 1 complete bathroom with shower, American kitchen, large living-dining room that gives access to the gardens that surround the house, in them we find a large porch, rest and recreation area, barbecue area and area for vehicle parking. In the upper part of the house we find a bathroom with a shower, an independent kitchen, a spacious and original living room with a fireplace that gives access to the attic part of the house, here we find a fabulous, very bright bedroom. The construction of the Nordic-style house makes it very attractive. It is located in an area with very close services, schools, supermarkets, sports areas, leisure, restaurants, etc. It has very good communication and easy access to the A-7 Mediterranean highway.