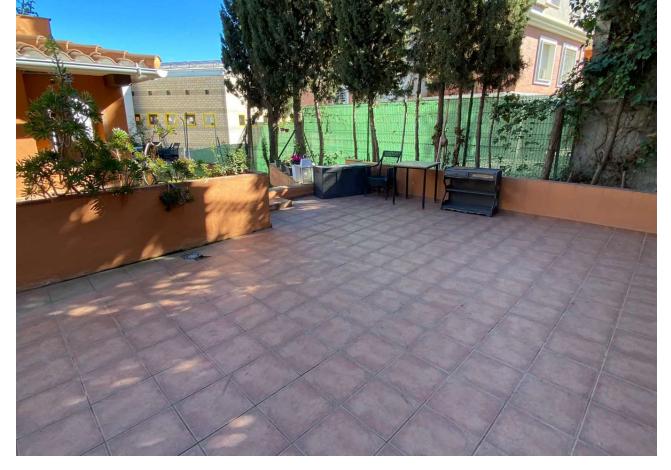

## Продажа - Дом - Fuengirola 420.000€

www.mibgroup.es +34 661 89 71 88 info@mibgroup.es

Ref.-ID: MIBGR4453177 Fuengirola Дом

3

2

186 m<sup>2</sup>

437 m2

Beautiful independent corner villa for sale in Fuengirola. It is distributed in two independent floors with separate accesses for each of them, on the first floor it has 2 bedrooms, a built-in wardrobe, 1 complete bathroom with shower, American kitchen, large living-dining room that gives access to the gardens that surround the house, in them we find a large porch, rest and recreation area, barbecue area and area for vehicle parking. In the upper part of the house we find a bathroom with a shower, an independent kitchen, a spacious and original living room with a fireplace that gives access to the attic part of the house, here we find a fabulous, very bright bedroom. The construction of the Nordic-style house makes it very attractive. It is located in an area with very close services, schools, supermarkets, sports areas, leisure, restaurants, etc. It has very good communication and easy access to the A-7 Mediterranean highway.