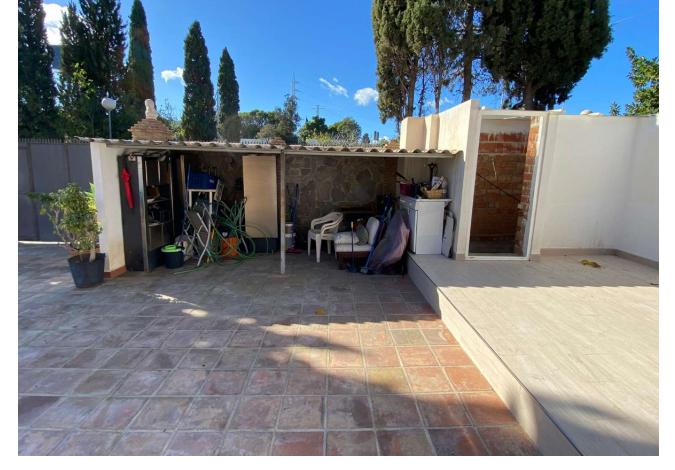

## Продажа - Дом - Fuengirola 420.000€

www.mibgroup.es +34 661 89 71 88 info@mibgroup.es

Ref.-ID: MIBGR4453177 Fuengirola Дом

3

2

186 m<sup>2</sup>

437 m2

Beautiful independent corner villa for sale in Fuengirola. It is distributed in two independent floors with separate accesses for each of them, on the first floor it has 2 bedrooms, a built-in wardrobe, 1 complete bathroom with shower, American kitchen, large living-dining room that gives access to the gardens that surround the house, in them we find a large porch, rest and recreation area, barbecue area and area for vehicle parking. In the upper part of the house we find a bathroom with a shower, an independent kitchen, a spacious and original living room with a fireplace that gives access to the attic part of the house, here we find a fabulous, very bright bedroom. The construction of the Nordic-style house makes it very attractive. It is located in an area with very close services, schools, supermarkets, sports areas, leisure, restaurants, etc. It has very good communication and easy access to the A-7 Mediterranean highway.