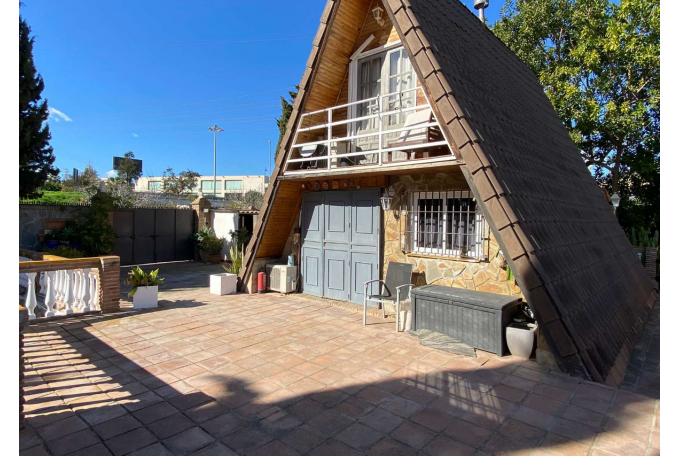

## Продажа - Дом - Fuengirola 420.000€

www.mibgroup.es +34 661 89 71 88 info@mibgroup.es

Ref.-ID: MIBGR4453177 Fuengirola Дом

3

2

186 m<sup>2</sup>

437 m2

Beautiful independent corner villa for sale in Fuengirola. It is distributed in two independent floors with separate accesses for each of them, on the first floor it has 2 bedrooms, a built-in wardrobe, 1 complete bathroom with shower, American kitchen, large living-dining room that gives access to the gardens that surround the house, in them we find a large porch, rest and recreation area, barbecue area and area for vehicle parking. In the upper part of the house we find a bathroom with a shower, an independent kitchen, a spacious and original living room with a fireplace that gives access to the attic part of the house, here we find a fabulous, very bright bedroom. The construction of the Nordic-style house makes it very attractive. It is located in an area with very close services, schools, supermarkets, sports areas, leisure, restaurants, etc. It has very good communication and easy access to the A-7 Mediterranean highway.