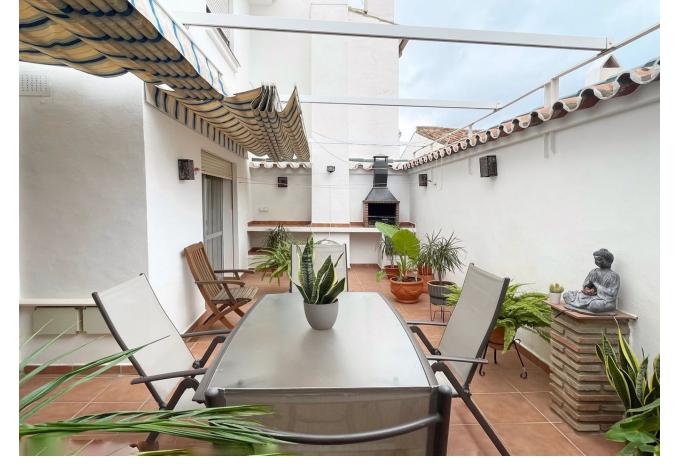

## Продажа - Дом - Fuengirola 499.000€

www.mibgroup.es +34 661 89 71 88 info@mibgroup.es

Ref.-ID: MIBGR4456966 **Fuengirola** Дом

267 m2

156 m<sup>2</sup>

This semi-detached house in Fuengirola is a charming three-level property that offers comfort and versatility for the whole family. On the ground floor, you are welcomed with a front patio that adds a touch of character and privacy to the home. Upon entering, a hallway leads you to a toilet, while the spacious living-dining room with a cozy fireplace becomes the heart of the home. From here, you can access a rear patio, ideal for relaxing or enjoying alfresco meals. The separate kitchen, with space for a dining area, also opens to the rear patio, making it perfect for those who enjoy cooking and entertaining. The backyard features a storage room for additional storage and a barbecue area, making it a versatile space for all your needs. Upstairs, you'll find four bedrooms that offer more than enough space for the entire family, along with a full bathroom. The basement, with its own full bathroom, provides additional space that could be used as a game room, work area, or even a guest space. This chalet also includes a private garage with enough space for one car, which is a luxury in such a central location. The property is ideally located, close to a wide variety of amenities, such as schools and shops, making everyday life easier. In short, this house is a unique opportunity to live with all the comforts a family could want, in a convenient and desired location in Fuengirola.

Расположение Рядом с магазинами

🕯 Близко к школам

Особенности

Приватная терраса

Кладовка ٧ Барбекю

🖍 Подвал

Состояние

Хорошее