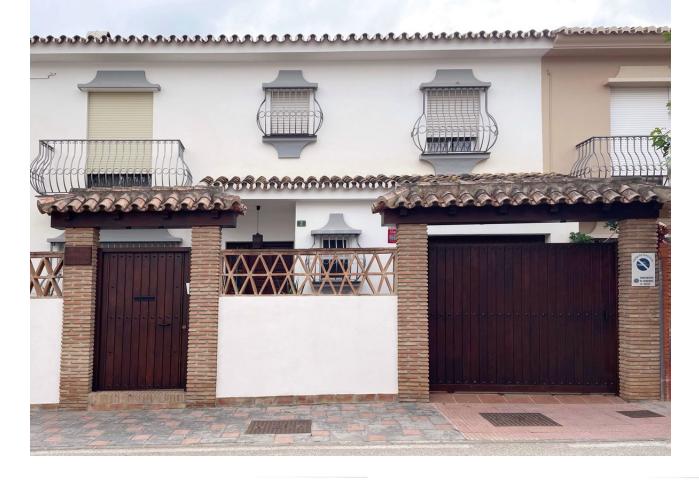

## Продажа - Дом - Fuengirola 499.000€

www.mibgroup.es +34 661 89 71 88 info@mibgroup.es

Ref.-ID: MIBGR4456966 **Fuengirola** Дом

267 m2

156 m<sup>2</sup>

This semi-detached house in Fuengirola is a charming three-level property that offers comfort and versatility for the whole family. On the ground floor, you are welcomed with a front patio that adds a touch of character and privacy to the home. Upon entering, a hallway leads you to a toilet, while the spacious living-dining room with a cozy fireplace becomes the heart of the home. From here, you can access a rear patio, ideal for relaxing or enjoying alfresco meals. The separate kitchen, with space for a dining area, also opens to the rear patio, making it perfect for those who enjoy cooking and entertaining. The backyard features a storage room for additional storage and a barbecue area, making it a versatile space for all your needs. Upstairs, you'll find four bedrooms that offer more than enough space for the entire family, along with a full bathroom. The basement, with its own full bathroom, provides additional space that could be used as a game room, work area, or even a guest space. This chalet also includes a private garage with enough space for one car, which is a luxury in such a central location. The property is ideally located, close to a wide variety of amenities, such as schools and shops, making everyday life easier. In short, this house is a unique opportunity to live with all the comforts a family could want, in a convenient and desired location in Fuengirola.