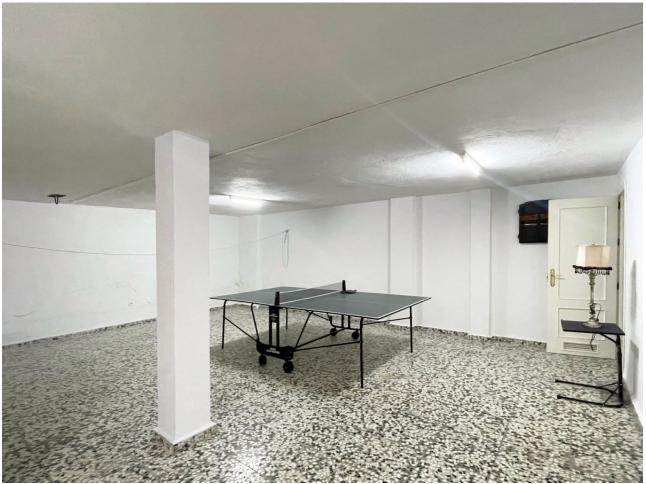

## Продажа - Дом - Fuengirola 499.000€

www.mibgroup.es +34 661 89 71 88 info@mibgroup.es

Ref.-ID: MIBGR4456966 **Fuengirola** Дом

267 m2

156 m<sup>2</sup>

This semi-detached house in Fuengirola is a charming three-level property that offers comfort and versatility for the whole family. On the ground floor, you are welcomed with a front patio that adds a touch of character and privacy to the home. Upon entering, a hallway leads you to a toilet, while the spacious living-dining room with a cozy fireplace becomes the heart of the home. From here, you can access a rear patio, ideal for relaxing or enjoying alfresco meals. The separate kitchen, with space for a dining area, also opens to the rear patio, making it perfect for those who enjoy cooking and entertaining. The backyard features a storage room for additional storage and a barbecue area, making it a versatile space for all your needs. Upstairs, you'll find four bedrooms that offer more than enough space for the entire family, along with a full bathroom. The basement, with its own full bathroom, provides additional space that could be used as a game room, work area, or even a guest space. This chalet also includes a private garage with enough space for one car, which is a luxury in such a central location. The property is ideally located, close to a wide variety of amenities, such as schools and shops, making everyday life easier. In short, this house is a unique opportunity to live with all the comforts a family could want, in a convenient and desired location in Fuengirola.