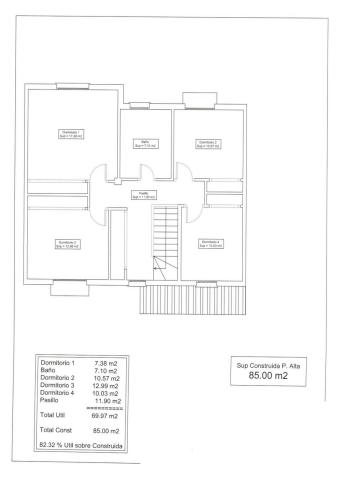

## Продажа - Дом - Fuengirola 499.000€

www.mibgroup.es +34 661 89 71 88 info@mibgroup.es

Ref.-ID: MIBGR4456966 **Fuengirola** Дом

267 m2

156 m<sup>2</sup>

This semi-detached house in Fuengirola is a charming three-level property that offers comfort and versatility for the whole family. On the ground floor, you are welcomed with a front patio that adds a touch of character and privacy to the home. Upon entering, a hallway leads you to a toilet, while the spacious living-dining room with a cozy fireplace becomes the heart of the home. From here, you can access a rear patio, ideal for relaxing or enjoying alfresco meals. The separate kitchen, with space for a dining area, also opens to the rear patio, making it perfect for those who enjoy cooking and entertaining. The backyard features a storage room for additional storage and a barbecue area, making it a versatile space for all your needs. Upstairs, you'll find four bedrooms that offer more than enough space for the entire family, along with a full bathroom. The basement, with its own full bathroom, provides additional space that could be used as a game room, work area, or even a guest space. This chalet also includes a private garage with enough space for one car, which is a luxury in such a central location. The property is ideally located, close to a wide variety of amenities, such as schools and shops, making everyday life easier. In short, this house is a unique opportunity to live with all the comforts a family could want, in a convenient and desired location in Fuengirola.