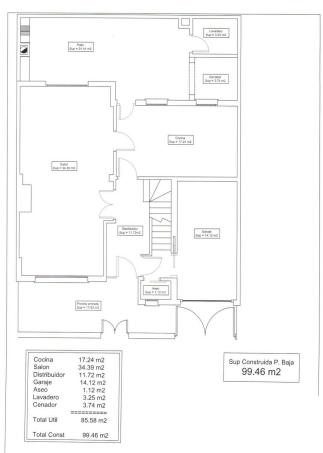

## Продажа - Дом - Fuengirola 499.000€

www.mibgroup.es +34 661 89 71 88 info@mibgroup.es

Ref.-ID: MIBGR4456966 **Fuengirola** Дом

267 m2

156 m<sup>2</sup>

This semi-detached house in Fuengirola is a charming three-level property that offers comfort and versatility for the whole family. On the ground floor, you are welcomed with a front patio that adds a touch of character and privacy to the home. Upon entering, a hallway leads you to a toilet, while the spacious living-dining room with a cozy fireplace becomes the heart of the home. From here, you can access a rear patio, ideal for relaxing or enjoying alfresco meals. The separate kitchen, with space for a dining area, also opens to the rear patio, making it perfect for those who enjoy cooking and entertaining. The backyard features a storage room for additional storage and a barbecue area, making it a versatile space for all your needs. Upstairs, you'll find four bedrooms that offer more than enough space for the entire family, along with a full bathroom. The basement, with its own full bathroom, provides additional space that could be used as a game room, work area, or even a guest space. This chalet also includes a private garage with enough space for one car, which is a luxury in such a central location. The property is ideally located, close to a wide variety of amenities, such as schools and shops, making everyday life easier. In short, this house is a unique opportunity to live with all the comforts a family could want, in a convenient and desired location in Fuengirola.