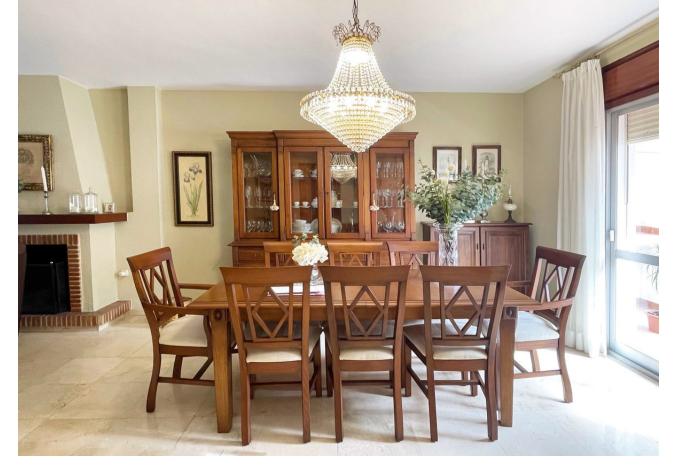

## Продажа - Дом - Fuengirola 499.000€

www.mibgroup.es +34 661 89 71 88 info@mibgroup.es

Ref.-ID: MIBGR4456966 **Fuengirola** Дом

267 m2

156 m<sup>2</sup>

This semi-detached house in Fuengirola is a charming three-level property that offers comfort and versatility for the whole family. On the ground floor, you are welcomed with a front patio that adds a touch of character and privacy to the home. Upon entering, a hallway leads you to a toilet, while the spacious living-dining room with a cozy fireplace becomes the heart of the home. From here, you can access a rear patio, ideal for relaxing or enjoying alfresco meals. The separate kitchen, with space for a dining area, also opens to the rear patio, making it perfect for those who enjoy cooking and entertaining. The backyard features a storage room for additional storage and a barbecue area, making it a versatile space for all your needs. Upstairs, you'll find four bedrooms that offer more than enough space for the entire family, along with a full bathroom. The basement, with its own full bathroom, provides additional space that could be used as a game room, work area, or even a guest space. This chalet also includes a private garage with enough space for one car, which is a luxury in such a central location. The property is ideally located, close to a wide variety of amenities, such as schools and shops, making everyday life easier. In short, this house is a unique opportunity to live with all the comforts a family could want, in a convenient and desired location in Fuengirola.