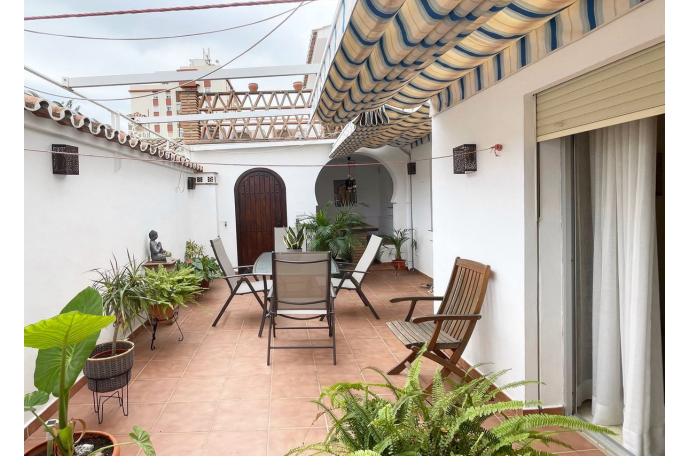

## Продажа - Дом - Fuengirola 499.000€

www.mibgroup.es +34 661 89 71 88 info@mibgroup.es

Ref.-ID: MIBGR4456966 **Fuengirola** Дом

267 m2

156 m<sup>2</sup>

This semi-detached house in Fuengirola is a charming three-level property that offers comfort and versatility for the whole family. On the ground floor, you are welcomed with a front patio that adds a touch of character and privacy to the home. Upon entering, a hallway leads you to a toilet, while the spacious living-dining room with a cozy fireplace becomes the heart of the home. From here, you can access a rear patio, ideal for relaxing or enjoying alfresco meals. The separate kitchen, with space for a dining area, also opens to the rear patio, making it perfect for those who enjoy cooking and entertaining. The backyard features a storage room for additional storage and a barbecue area, making it a versatile space for all your needs. Upstairs, you'll find four bedrooms that offer more than enough space for the entire family, along with a full bathroom. The basement, with its own full bathroom, provides additional space that could be used as a game room, work area, or even a guest space. This chalet also includes a private garage with enough space for one car, which is a luxury in such a central location. The property is ideally located, close to a wide variety of amenities, such as schools and shops, making everyday life easier. In short, this house is a unique opportunity to live with all the comforts a family could want, in a convenient and desired location in Fuengirola.

Расположение Рядом с магазинами

🕯 Близко к школам

Особенности

Приватная терраса

Кладовка ٧ Барбекю

🖍 Подвал

Состояние

Хорошее