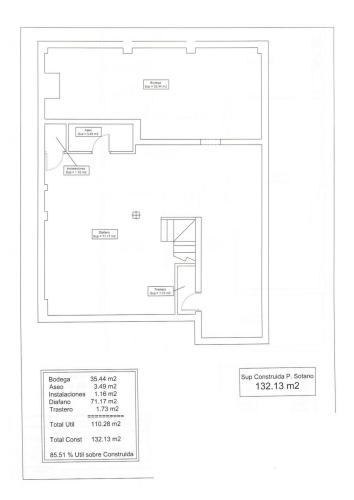

## Продажа - Дом - Fuengirola 499.000€

www.mibgroup.es +34 661 89 71 88 info@mibgroup.es

Ref.-ID: MIBGR4456966 **Fuengirola** Дом

267 m2

156 m<sup>2</sup>

This semi-detached house in Fuengirola is a charming three-level property that offers comfort and versatility for the whole family. On the ground floor, you are welcomed with a front patio that adds a touch of character and privacy to the home. Upon entering, a hallway leads you to a toilet, while the spacious living-dining room with a cozy fireplace becomes the heart of the home. From here, you can access a rear patio, ideal for relaxing or enjoying alfresco meals. The separate kitchen, with space for a dining area, also opens to the rear patio, making it perfect for those who enjoy cooking and entertaining. The backyard features a storage room for additional storage and a barbecue area, making it a versatile space for all your needs. Upstairs, you'll find four bedrooms that offer more than enough space for the entire family, along with a full bathroom. The basement, with its own full bathroom, provides additional space that could be used as a game room, work area, or even a guest space. This chalet also includes a private garage with enough space for one car, which is a luxury in such a central location. The property is ideally located, close to a wide variety of amenities, such as schools and shops, making everyday life easier. In short, this house is a unique opportunity to live with all the comforts a family could want, in a convenient and desired location in Fuengirola.