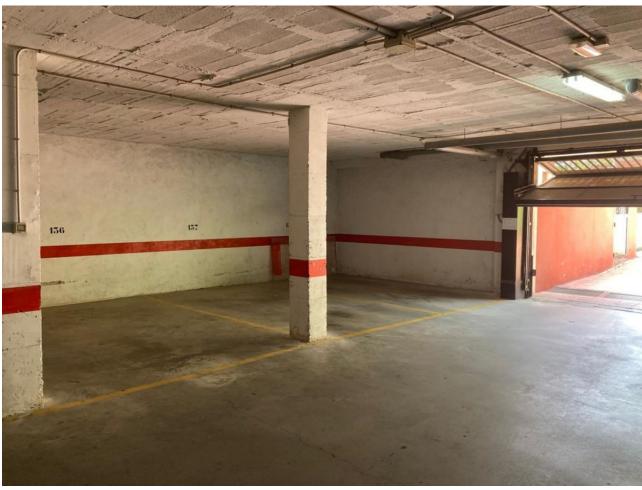

## Продажа - Коммерческая - Benalmadena Pueblo 12.800€

www.mibgroup.es +34 661 89 71 88 info@mibgroup.es

Ref.-ID: MIBGR4552288 Benalmadena Pueblo Коммерческая

29 m2

Great parking space a few meters from BENALMADENA PUEBLO In the gated community EL VIÑAZO, with video surveillance, elevator, main door with remote control, this space is perfect for storing a large car or a smaller one with a motorcycle. Access to the garage is through an automatic gate and the exit is through another door. Measures: 3.15m wide 2.83m height 2.91m width between columns Fantastic opportunity, do not hesitate to ask us about this garage