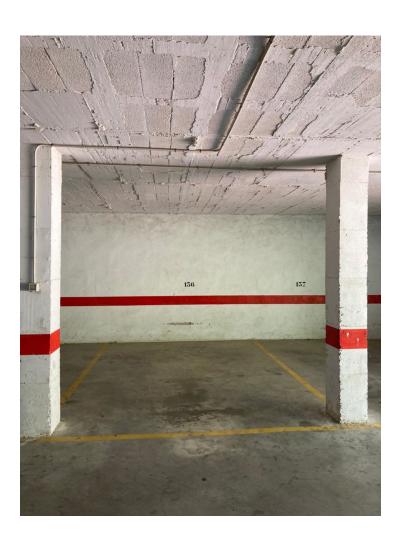

## Продажа - Коммерческая - Benalmadena Pueblo 12.800€

www.mibgroup.es +34 661 89 71 88 info@mibgroup.es

Ref.-ID: MIBGR4552288 Benalmadena Pueblo Коммерческая

29 m2

Great parking space a few meters from BENALMADENA PUEBLO In the gated community EL VIÑAZO, with video surveillance, elevator, main door with remote control, this space is perfect for storing a large car or a smaller one with a motorcycle. Access to the garage is through an automatic gate and the exit is through another door. Measures: 3.15m wide 2.83m height 2.91m width between columns Fantastic opportunity, do not hesitate to ask us about this garage