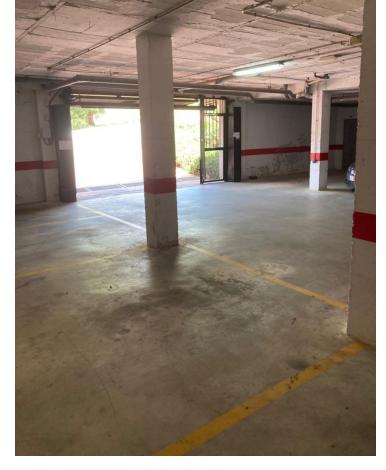

## Продажа - Коммерческая - Benalmadena Pueblo 12.800€

www.mibgroup.es +34 661 89 71 88 info@mibgroup.es

Ref.-ID: MIBGR4552288 Benalmadena Pueblo Коммерческая

29 m2

Great parking space a few meters from BENALMADENA PUEBLO In the gated community EL VIÑAZO, with video surveillance, elevator, main door with remote control, this space is perfect for storing a large car or a smaller one with a motorcycle. Access to the garage is through an automatic gate and the exit is through another door. Measures: 3.15m wide 2.83m height 2.91m width between columns Fantastic opportunity, do not hesitate to ask us about this garage