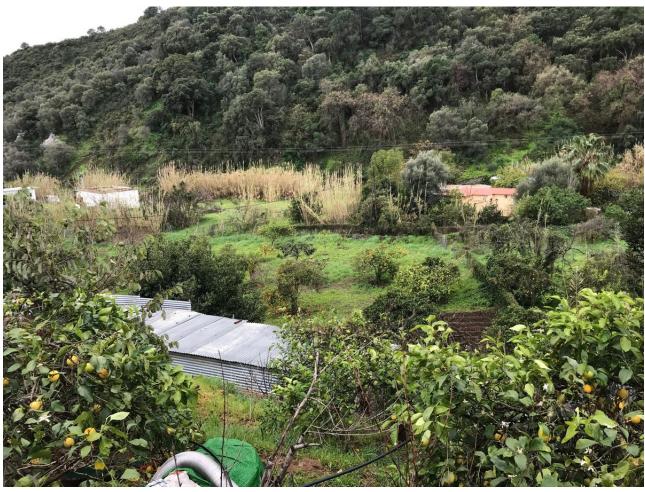

## Продажа - Дом - Estepona 240.000€

www.mibgroup.es +34 661 89 71 88 info@mibgroup.es

Ref.-ID: MIBGR4571587 **Estepona** Дом

100 m2

4000 m2

Welcome to the paradise of nature! This rustic finca is the perfect place for those seeking tranquillity and contact with nature. Located only 12 minutes from the BP petrol station in Padron, this property has a 75m2 country house, three bedrooms and a complete bathroom. The property is legalised and registered, and pays I.B.I and Rubbish. It also has a surface area of thirty (30) areas and is built on one floor, with a solarium on the upper part of the house. On entering the property, you will find an entrance hall leading to the renovated bathroom with a walk-in shower and a single bedroom to the front. The living-dining room has a fireplace and an integrated kitchen, perfect for enjoying dinner with friends or family. The remaining two bedrooms are spacious and bright, perfect for relaxing after a day at the pool. The 4,000 m<sup>2</sup> plot is fully fenced and has a wide variety of fruit trees, such as orange, avocado, lemon, pomegranate, custard apple and banana trees. There is also an organic vegetable garden for those who want to grow their own vegetables. The property has legalised and registered well water and electricity supply. This rustic finca is the perfect place for those who are looking for a quiet life in contact with nature. With a constructed area of 80 m², a plot of 100 m², a swimming pool and a fireplace, you will never want to leave!