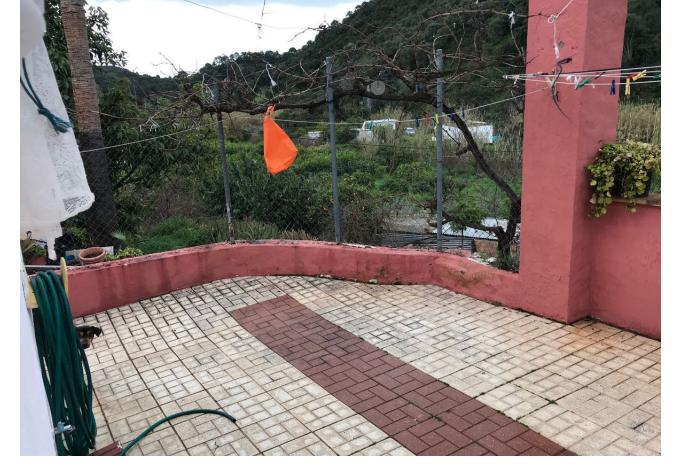

## Продажа - Дом - Estepona 240.000€

www.mibgroup.es +34 661 89 71 88 info@mibgroup.es

Ref.-ID: MIBGR4571587 **Estepona** Дом

100 m2

4000 m2

Welcome to the paradise of nature! This rustic finca is the perfect place for those seeking tranquillity and contact with nature. Located only 12 minutes from the BP petrol station in Padron, this property has a 75m2 country house, three bedrooms and a complete bathroom. The property is legalised and registered, and pays I.B.I and Rubbish. It also has a surface area of thirty (30) areas and is built on one floor, with a solarium on the upper part of the house. On entering the property, you will find an entrance hall leading to the renovated bathroom with a walk-in shower and a single bedroom to the front. The living-dining room has a fireplace and an integrated kitchen, perfect for enjoying dinner with friends or family. The remaining two bedrooms are spacious and bright, perfect for relaxing after a day at the pool. The 4,000 m<sup>2</sup> plot is fully fenced and has a wide variety of fruit trees, such as orange, avocado, lemon, pomegranate, custard apple and banana trees. There is also an organic vegetable garden for those who want to grow their own vegetables. The property has legalised and registered well water and electricity supply. This rustic finca is the perfect place for those who are looking for a quiet life in contact with nature. With a constructed area of 80 m², a plot of 100 m², a swimming pool and a fireplace, you will never want to leave!