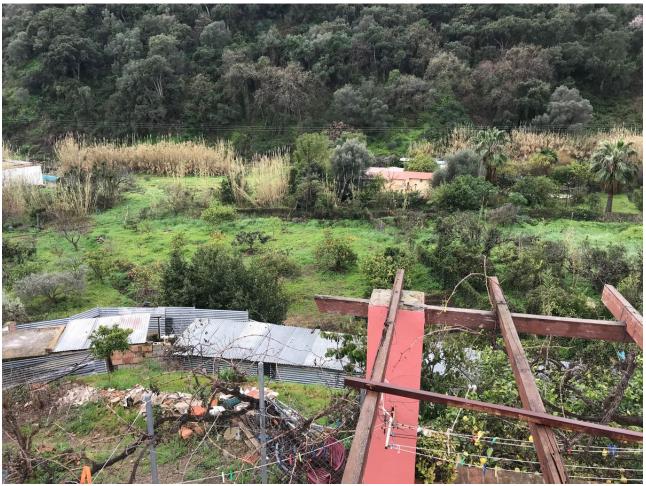

## Продажа - Дом - Estepona 240.000€

www.mibgroup.es +34 661 89 71 88 info@mibgroup.es

Ref.-ID: MIBGR4571587 **Estepona** Дом

100 m2

4000 m2

Welcome to the paradise of nature! This rustic finca is the perfect place for those seeking tranquillity and contact with nature. Located only 12 minutes from the BP petrol station in Padron, this property has a 75m2 country house, three bedrooms and a complete bathroom. The property is legalised and registered, and pays I.B.I and Rubbish. It also has a surface area of thirty (30) areas and is built on one floor, with a solarium on the upper part of the house. On entering the property, you will find an entrance hall leading to the renovated bathroom with a walk-in shower and a single bedroom to the front. The living-dining room has a fireplace and an integrated kitchen, perfect for enjoying dinner with friends or family. The remaining two bedrooms are spacious and bright, perfect for relaxing after a day at the pool. The 4,000 m<sup>2</sup> plot is fully fenced and has a wide variety of fruit trees, such as orange, avocado, lemon, pomegranate, custard apple and banana trees. There is also an organic vegetable garden for those who want to grow their own vegetables. The property has legalised and registered well water and electricity supply. This rustic finca is the perfect place for those who are looking for a quiet life in contact with nature. With a constructed area of 80 m², a plot of 100 m², a swimming pool and a fireplace, you will never want to leave!