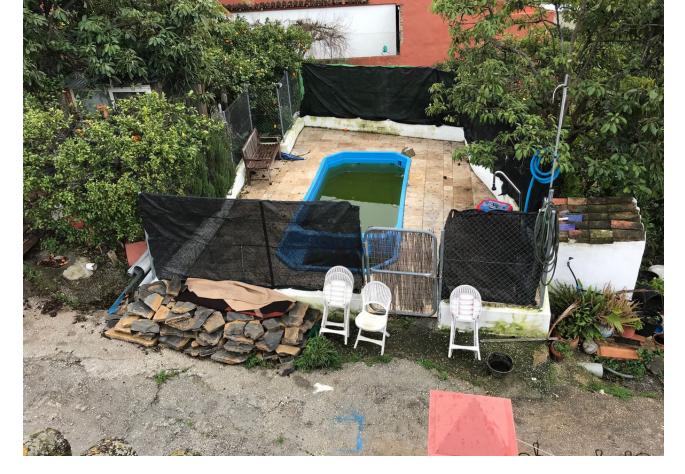

## Продажа - Дом - Estepona 240.000€

www.mibgroup.es +34 661 89 71 88 info@mibgroup.es

Ref.-ID: MIBGR4571587 **Estepona** Дом

100 m2

4000 m2

Welcome to the paradise of nature! This rustic finca is the perfect place for those seeking tranquillity and contact with nature. Located only 12 minutes from the BP petrol station in Padron, this property has a 75m2 country house, three bedrooms and a complete bathroom. The property is legalised and registered, and pays I.B.I and Rubbish. It also has a surface area of thirty (30) areas and is built on one floor, with a solarium on the upper part of the house. On entering the property, you will find an entrance hall leading to the renovated bathroom with a walk-in shower and a single bedroom to the front. The living-dining room has a fireplace and an integrated kitchen, perfect for enjoying dinner with friends or family. The remaining two bedrooms are spacious and bright, perfect for relaxing after a day at the pool. The 4,000 m<sup>2</sup> plot is fully fenced and has a wide variety of fruit trees, such as orange, avocado, lemon, pomegranate, custard apple and banana trees. There is also an organic vegetable garden for those who want to grow their own vegetables. The property has legalised and registered well water and electricity supply. This rustic finca is the perfect place for those who are looking for a quiet life in contact with nature. With a constructed area of 80 m², a plot of 100 m², a swimming pool and a fireplace, you will never want to leave!