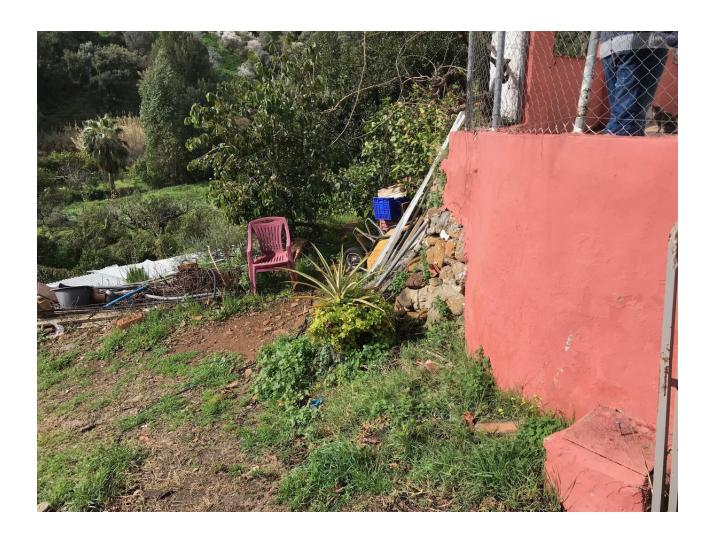

## Продажа - Дом - Estepona 240.000€

www.mibgroup.es +34 661 89 71 88 info@mibgroup.es

Ref.-ID: MIBGR4571587 **Estepona** Дом

100 m2

4000 m2

Welcome to the paradise of nature! This rustic finca is the perfect place for those seeking tranquillity and contact with nature. Located only 12 minutes from the BP petrol station in Padron, this property has a 75m2 country house, three bedrooms and a complete bathroom. The property is legalised and registered, and pays I.B.I and Rubbish. It also has a surface area of thirty (30) areas and is built on one floor, with a solarium on the upper part of the house. On entering the property, you will find an entrance hall leading to the renovated bathroom with a walk-in shower and a single bedroom to the front. The living-dining room has a fireplace and an integrated kitchen, perfect for enjoying dinner with friends or family. The remaining two bedrooms are spacious and bright, perfect for relaxing after a day at the pool. The 4,000 m<sup>2</sup> plot is fully fenced and has a wide variety of fruit trees, such as orange, avocado, lemon, pomegranate, custard apple and banana trees. There is also an organic vegetable garden for those who want to grow their own vegetables. The property has legalised and registered well water and electricity supply. This rustic finca is the perfect place for those who are looking for a quiet life in contact with nature. With a constructed area of 80 m², a plot of 100 m², a swimming pool and a fireplace, you will never want to leave!