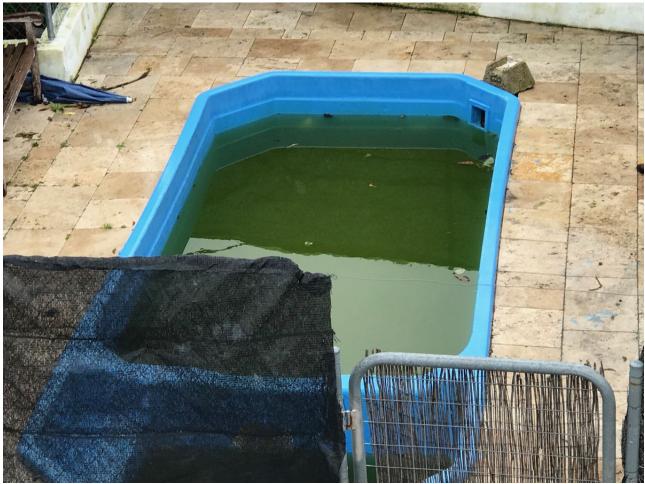

## Продажа - Дом - Estepona 240.000€

www.mibgroup.es +34 661 89 71 88 info@mibgroup.es

Ref.-ID: MIBGR4571587 **Estepona** Дом

100 m2

4000 m2

Welcome to the paradise of nature! This rustic finca is the perfect place for those seeking tranquillity and contact with nature. Located only 12 minutes from the BP petrol station in Padron, this property has a 75m2 country house, three bedrooms and a complete bathroom. The property is legalised and registered, and pays I.B.I and Rubbish. It also has a surface area of thirty (30) areas and is built on one floor, with a solarium on the upper part of the house. On entering the property, you will find an entrance hall leading to the renovated bathroom with a walk-in shower and a single bedroom to the front. The living-dining room has a fireplace and an integrated kitchen, perfect for enjoying dinner with friends or family. The remaining two bedrooms are spacious and bright, perfect for relaxing after a day at the pool. The 4,000 m<sup>2</sup> plot is fully fenced and has a wide variety of fruit trees, such as orange, avocado, lemon, pomegranate, custard apple and banana trees. There is also an organic vegetable garden for those who want to grow their own vegetables. The property has legalised and registered well water and electricity supply. This rustic finca is the perfect place for those who are looking for a quiet life in contact with nature. With a constructed area of 80 m², a plot of 100 m², a swimming pool and a fireplace, you will never want to leave!