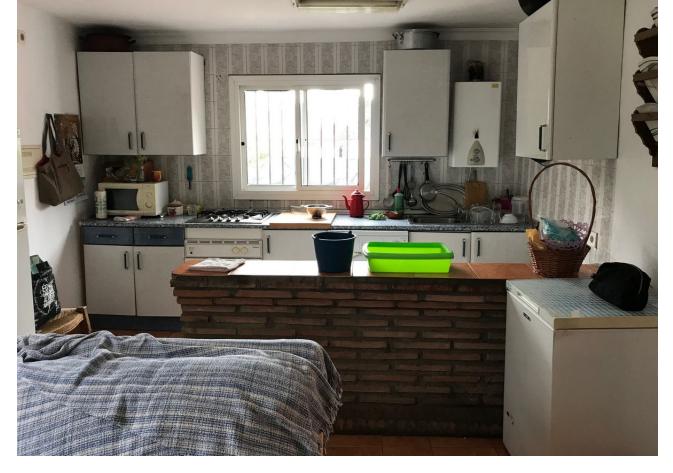

## Продажа - Дом - Estepona 240.000€

www.mibgroup.es +34 661 89 71 88 info@mibgroup.es

Ref.-ID: MIBGR4571587 **Estepona** Дом

100 m2

4000 m2

Welcome to the paradise of nature! This rustic finca is the perfect place for those seeking tranquillity and contact with nature. Located only 12 minutes from the BP petrol station in Padron, this property has a 75m2 country house, three bedrooms and a complete bathroom. The property is legalised and registered, and pays I.B.I and Rubbish. It also has a surface area of thirty (30) areas and is built on one floor, with a solarium on the upper part of the house. On entering the property, you will find an entrance hall leading to the renovated bathroom with a walk-in shower and a single bedroom to the front. The living-dining room has a fireplace and an integrated kitchen, perfect for enjoying dinner with friends or family. The remaining two bedrooms are spacious and bright, perfect for relaxing after a day at the pool. The 4,000 m<sup>2</sup> plot is fully fenced and has a wide variety of fruit trees, such as orange, avocado, lemon, pomegranate, custard apple and banana trees. There is also an organic vegetable garden for those who want to grow their own vegetables. The property has legalised and registered well water and electricity supply. This rustic finca is the perfect place for those who are looking for a quiet life in contact with nature. With a constructed area of 80 m², a plot of 100 m², a swimming pool and a fireplace, you will never want to leave!