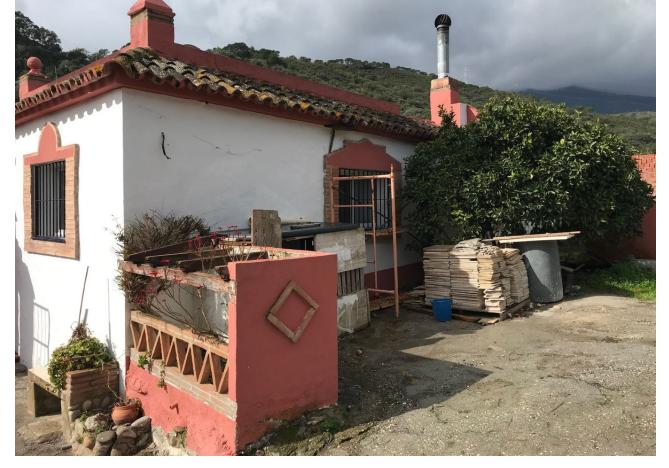

## Продажа - Дом - Estepona 240.000€

www.mibgroup.es +34 661 89 71 88 info@mibgroup.es

Ref.-ID: MIBGR4571587 **Estepona** Дом

100 m2

4000 m2

Welcome to the paradise of nature! This rustic finca is the perfect place for those seeking tranquillity and contact with nature. Located only 12 minutes from the BP petrol station in Padron, this property has a 75m2 country house, three bedrooms and a complete bathroom. The property is legalised and registered, and pays I.B.I and Rubbish. It also has a surface area of thirty (30) areas and is built on one floor, with a solarium on the upper part of the house. On entering the property, you will find an entrance hall leading to the renovated bathroom with a walk-in shower and a single bedroom to the front. The living-dining room has a fireplace and an integrated kitchen, perfect for enjoying dinner with friends or family. The remaining two bedrooms are spacious and bright, perfect for relaxing after a day at the pool. The 4,000 m<sup>2</sup> plot is fully fenced and has a wide variety of fruit trees, such as orange, avocado, lemon, pomegranate, custard apple and banana trees. There is also an organic vegetable garden for those who want to grow their own vegetables. The property has legalised and registered well water and electricity supply. This rustic finca is the perfect place for those who are looking for a quiet life in contact with nature. With a constructed area of 80 m², a plot of 100 m², a swimming pool and a fireplace, you will never want to leave!