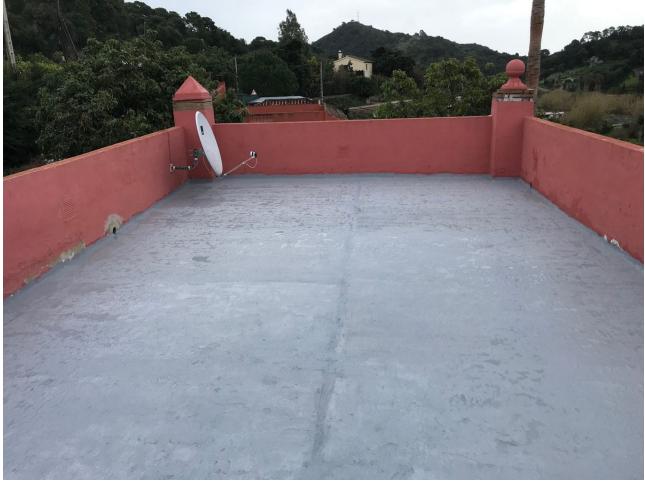

## Продажа - Дом - Estepona 240.000€

www.mibgroup.es +34 661 89 71 88 info@mibgroup.es

Ref.-ID: MIBGR4571587 **Estepona** Дом

100 m2

4000 m2

Welcome to the paradise of nature! This rustic finca is the perfect place for those seeking tranquillity and contact with nature. Located only 12 minutes from the BP petrol station in Padron, this property has a 75m2 country house, three bedrooms and a complete bathroom. The property is legalised and registered, and pays I.B.I and Rubbish. It also has a surface area of thirty (30) areas and is built on one floor, with a solarium on the upper part of the house. On entering the property, you will find an entrance hall leading to the renovated bathroom with a walk-in shower and a single bedroom to the front. The living-dining room has a fireplace and an integrated kitchen, perfect for enjoying dinner with friends or family. The remaining two bedrooms are spacious and bright, perfect for relaxing after a day at the pool. The 4,000 m<sup>2</sup> plot is fully fenced and has a wide variety of fruit trees, such as orange, avocado, lemon, pomegranate, custard apple and banana trees. There is also an organic vegetable garden for those who want to grow their own vegetables. The property has legalised and registered well water and electricity supply. This rustic finca is the perfect place for those who are looking for a quiet life in contact with nature. With a constructed area of 80 m², a plot of 100 m², a swimming pool and a fireplace, you will never want to leave!