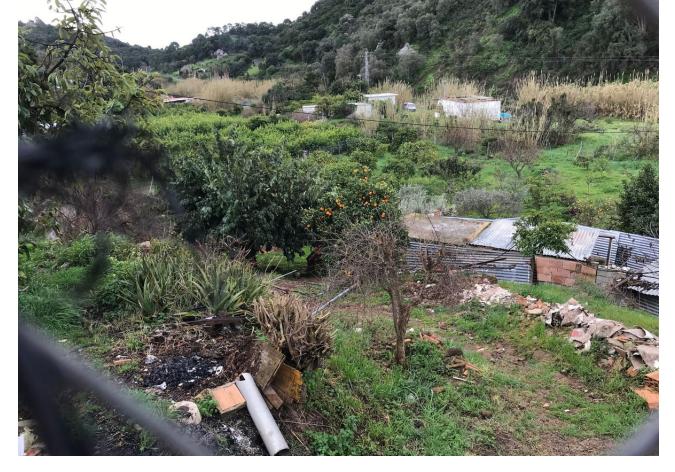

## Продажа - Дом - Estepona 240.000€

www.mibgroup.es +34 661 89 71 88 info@mibgroup.es

Ref.-ID: MIBGR4571587 **Estepona** Дом

100 m2

4000 m2

Welcome to the paradise of nature! This rustic finca is the perfect place for those seeking tranquillity and contact with nature. Located only 12 minutes from the BP petrol station in Padron, this property has a 75m2 country house, three bedrooms and a complete bathroom. The property is legalised and registered, and pays I.B.I and Rubbish. It also has a surface area of thirty (30) areas and is built on one floor, with a solarium on the upper part of the house. On entering the property, you will find an entrance hall leading to the renovated bathroom with a walk-in shower and a single bedroom to the front. The living-dining room has a fireplace and an integrated kitchen, perfect for enjoying dinner with friends or family. The remaining two bedrooms are spacious and bright, perfect for relaxing after a day at the pool. The 4,000 m<sup>2</sup> plot is fully fenced and has a wide variety of fruit trees, such as orange, avocado, lemon, pomegranate, custard apple and banana trees. There is also an organic vegetable garden for those who want to grow their own vegetables. The property has legalised and registered well water and electricity supply. This rustic finca is the perfect place for those who are looking for a quiet life in contact with nature. With a constructed area of 80 m², a plot of 100 m², a swimming pool and a fireplace, you will never want to leave!