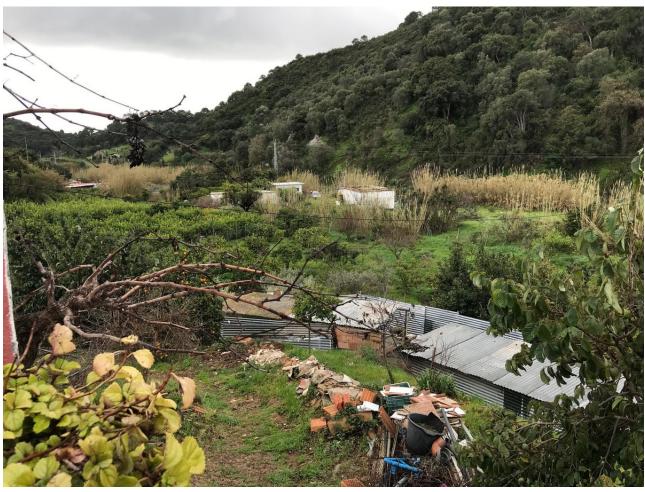

## Продажа - Дом - Estepona 240.000€

www.mibgroup.es +34 661 89 71 88 info@mibgroup.es

Ref.-ID: MIBGR4571587 **Estepona** Дом

100 m2

4000 m2

Welcome to the paradise of nature! This rustic finca is the perfect place for those seeking tranquillity and contact with nature. Located only 12 minutes from the BP petrol station in Padron, this property has a 75m2 country house, three bedrooms and a complete bathroom. The property is legalised and registered, and pays I.B.I and Rubbish. It also has a surface area of thirty (30) areas and is built on one floor, with a solarium on the upper part of the house. On entering the property, you will find an entrance hall leading to the renovated bathroom with a walk-in shower and a single bedroom to the front. The living-dining room has a fireplace and an integrated kitchen, perfect for enjoying dinner with friends or family. The remaining two bedrooms are spacious and bright, perfect for relaxing after a day at the pool. The 4,000 m<sup>2</sup> plot is fully fenced and has a wide variety of fruit trees, such as orange, avocado, lemon, pomegranate, custard apple and banana trees. There is also an organic vegetable garden for those who want to grow their own vegetables. The property has legalised and registered well water and electricity supply. This rustic finca is the perfect place for those who are looking for a quiet life in contact with nature. With a constructed area of 80 m², a plot of 100 m², a swimming pool and a fireplace, you will never want to leave!