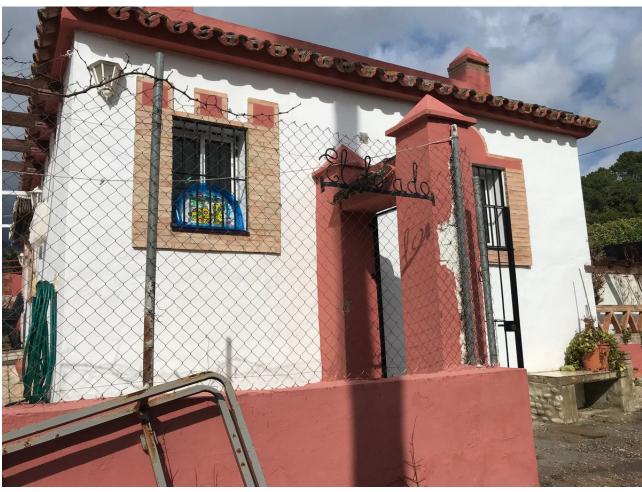

## Продажа - Дом - Estepona 240.000€

www.mibgroup.es +34 661 89 71 88 info@mibgroup.es

Ref.-ID: MIBGR4571587 **Estepona** Дом

100 m2

4000 m2

Welcome to the paradise of nature! This rustic finca is the perfect place for those seeking tranquillity and contact with nature. Located only 12 minutes from the BP petrol station in Padron, this property has a 75m2 country house, three bedrooms and a complete bathroom. The property is legalised and registered, and pays I.B.I and Rubbish. It also has a surface area of thirty (30) areas and is built on one floor, with a solarium on the upper part of the house. On entering the property, you will find an entrance hall leading to the renovated bathroom with a walk-in shower and a single bedroom to the front. The living-dining room has a fireplace and an integrated kitchen, perfect for enjoying dinner with friends or family. The remaining two bedrooms are spacious and bright, perfect for relaxing after a day at the pool. The 4,000 m<sup>2</sup> plot is fully fenced and has a wide variety of fruit trees, such as orange, avocado, lemon, pomegranate, custard apple and banana trees. There is also an organic vegetable garden for those who want to grow their own vegetables. The property has legalised and registered well water and electricity supply. This rustic finca is the perfect place for those who are looking for a quiet life in contact with nature. With a constructed area of 80 m², a plot of 100 m², a swimming pool and a fireplace, you will never want to leave!