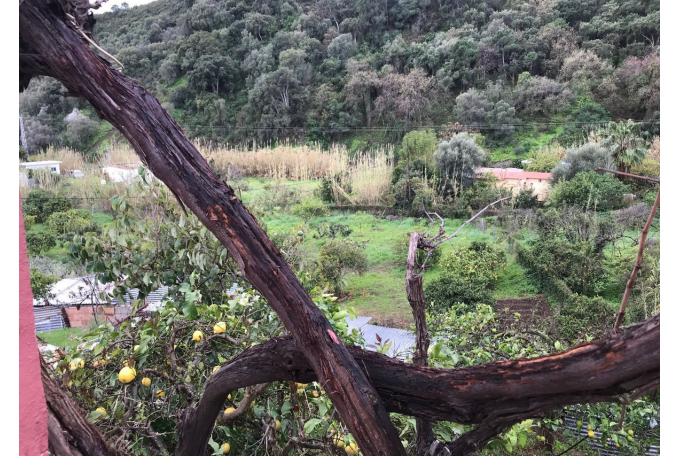

## Продажа - Дом - Estepona 240.000€

www.mibgroup.es +34 661 89 71 88 info@mibgroup.es

Ref.-ID: MIBGR4571587 **Estepona** Дом

100 m2

4000 m2

Welcome to the paradise of nature! This rustic finca is the perfect place for those seeking tranquillity and contact with nature. Located only 12 minutes from the BP petrol station in Padron, this property has a 75m2 country house, three bedrooms and a complete bathroom. The property is legalised and registered, and pays I.B.I and Rubbish. It also has a surface area of thirty (30) areas and is built on one floor, with a solarium on the upper part of the house. On entering the property, you will find an entrance hall leading to the renovated bathroom with a walk-in shower and a single bedroom to the front. The living-dining room has a fireplace and an integrated kitchen, perfect for enjoying dinner with friends or family. The remaining two bedrooms are spacious and bright, perfect for relaxing after a day at the pool. The 4,000 m<sup>2</sup> plot is fully fenced and has a wide variety of fruit trees, such as orange, avocado, lemon, pomegranate, custard apple and banana trees. There is also an organic vegetable garden for those who want to grow their own vegetables. The property has legalised and registered well water and electricity supply. This rustic finca is the perfect place for those who are looking for a quiet life in contact with nature. With a constructed area of 80 m², a plot of 100 m², a swimming pool and a fireplace, you will never want to leave!