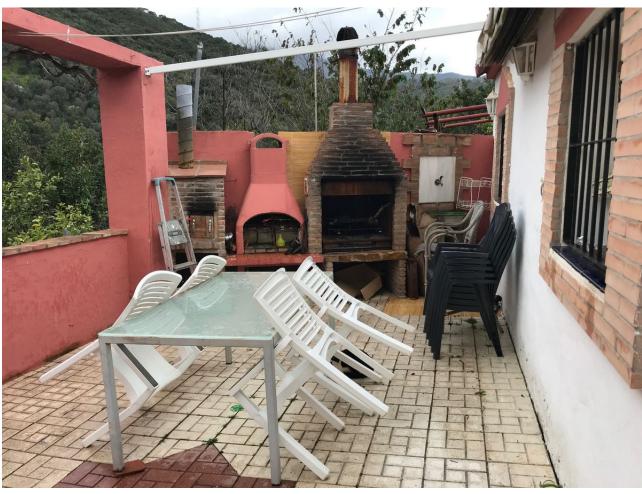

## Продажа - Дом - Estepona 240.000€

www.mibgroup.es +34 661 89 71 88 info@mibgroup.es

Ref.-ID: MIBGR4571587 **Estepona** Дом

100 m2

4000 m2

Welcome to the paradise of nature! This rustic finca is the perfect place for those seeking tranquillity and contact with nature. Located only 12 minutes from the BP petrol station in Padron, this property has a 75m2 country house, three bedrooms and a complete bathroom. The property is legalised and registered, and pays I.B.I and Rubbish. It also has a surface area of thirty (30) areas and is built on one floor, with a solarium on the upper part of the house. On entering the property, you will find an entrance hall leading to the renovated bathroom with a walk-in shower and a single bedroom to the front. The living-dining room has a fireplace and an integrated kitchen, perfect for enjoying dinner with friends or family. The remaining two bedrooms are spacious and bright, perfect for relaxing after a day at the pool. The 4,000 m<sup>2</sup> plot is fully fenced and has a wide variety of fruit trees, such as orange, avocado, lemon, pomegranate, custard apple and banana trees. There is also an organic vegetable garden for those who want to grow their own vegetables. The property has legalised and registered well water and electricity supply. This rustic finca is the perfect place for those who are looking for a quiet life in contact with nature. With a constructed area of 80 m², a plot of 100 m², a swimming pool and a fireplace, you will never want to leave!