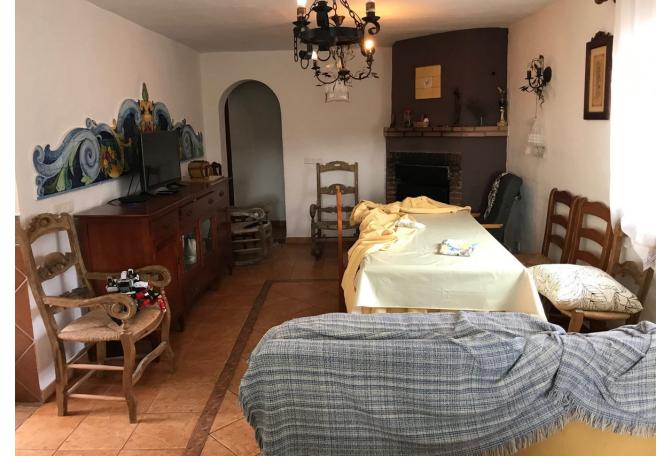

## Продажа - Дом - Estepona 240.000€

www.mibgroup.es +34 661 89 71 88 info@mibgroup.es

Ref.-ID: MIBGR4571587 **Estepona** Дом

100 m2

4000 m2

Welcome to the paradise of nature! This rustic finca is the perfect place for those seeking tranquillity and contact with nature. Located only 12 minutes from the BP petrol station in Padron, this property has a 75m2 country house, three bedrooms and a complete bathroom. The property is legalised and registered, and pays I.B.I and Rubbish. It also has a surface area of thirty (30) areas and is built on one floor, with a solarium on the upper part of the house. On entering the property, you will find an entrance hall leading to the renovated bathroom with a walk-in shower and a single bedroom to the front. The living-dining room has a fireplace and an integrated kitchen, perfect for enjoying dinner with friends or family. The remaining two bedrooms are spacious and bright, perfect for relaxing after a day at the pool. The 4,000 m<sup>2</sup> plot is fully fenced and has a wide variety of fruit trees, such as orange, avocado, lemon, pomegranate, custard apple and banana trees. There is also an organic vegetable garden for those who want to grow their own vegetables. The property has legalised and registered well water and electricity supply. This rustic finca is the perfect place for those who are looking for a quiet life in contact with nature. With a constructed area of 80 m², a plot of 100 m², a swimming pool and a fireplace, you will never want to leave!