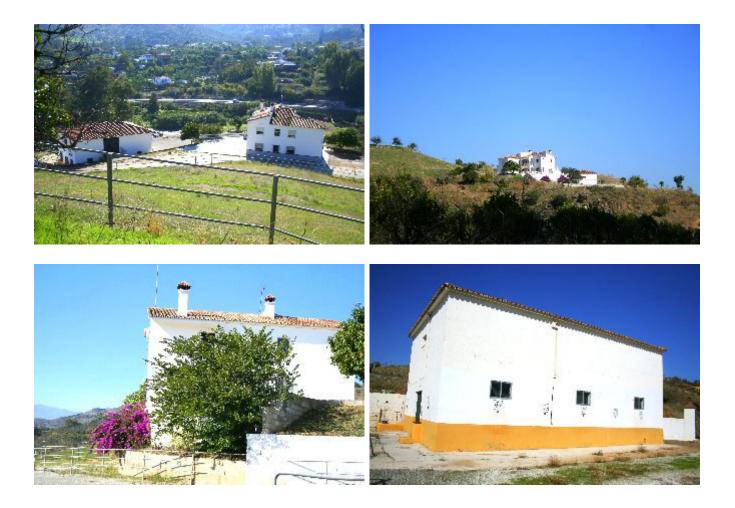

EQUESTRIAN Centre . Loads of POTENTIAL . Excellent communication links . Close to the popular town of Coin . Close to many TAPAS Bars . Walking distance to local bar-restaurant . EXPERIENCE THE CULTURE AND LIFESTYLE of the Guadalhorce Valley Exclusive equestrian property with excellent communication links. Located only a few minutes from the centre of Coin and 30 minutes from Malaga and Marbella. The plot of 70,000m<sup>2</sup> is fully fenced, the house has its own well and water deposit. Picadero 600m<sup>2</sup> warehouse Large house of 300m<sup>2</sup> Workshop 300m<sup>2</sup> Stabling for 10 horses The house does require renovating but it would make a perfect equestrian centre or rural hotel. 30 minutes drive to Marbella 35 minutes to Malaga Airport