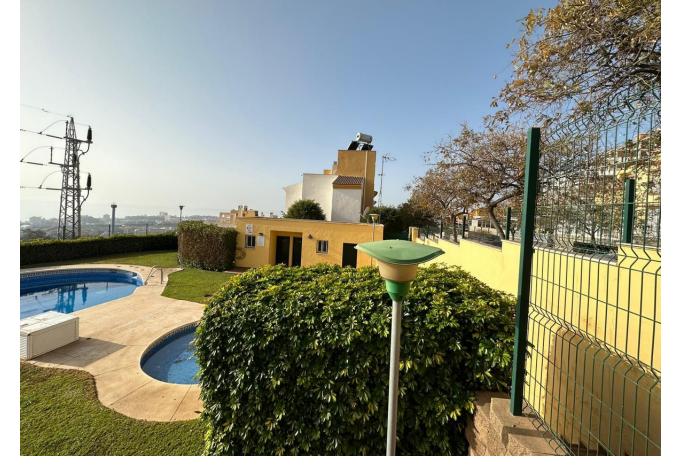

## Продажа - Апартамент - Benalmadena 251.000€

www.mibgroup.es +34 661 89 71 88 info@mibgroup.es

Ref.-ID: MIBGR4591780 Benalmadena Апартамент

3

2

107 m2

Property ready to move into, in the quiet urbanization Balcón de Santangelo, sunny and with views to the sea and the mountains, a step away from all services, with good access from the motorway. Flat of 107 m² constructed and 95 m² useful, with 15 m² east facing terrace, on the 1st floor with lift. The property is distributed in entrance hall, spacious lounge/dining room with access to the large terrace, fully fitted kitchen with laundry annex. Three bedrooms, all with fitted wardrobes and space for double bed, two bathrooms, one with bathtub. Air conditioning. Exclusive gated complex with communal garden and swimming pool with sea views. Lift with easy access to the two parking spaces and storage room. Don't miss this OPPORTUNITY, call now to visit your next home in the heart of the Costa del Sol! In compliance with the decree of the Junta de Andalucía 218-2005 of the 11th of October, we inform the clients that the notary, registry and I.T.P. costs are not included in the price. We remind you that as a consumer you have the right to be informed and given the corresponding informative documentation, according to the provisions of the Decree 218/05 of 11 October which regulates the Regulation of Consumer Information in the sale and rental of housing in Andalusia.

Расположение
Урбанизация

ВИД
Море
Горы

ОРИЕНТАЦИЯ
Восток
Запад
Особенности
Лифт
Приватная терраса
Кладовка
Подсобное помещение

Состояние Хорошее Парковка Гараж

**бассейн**✓ Общий