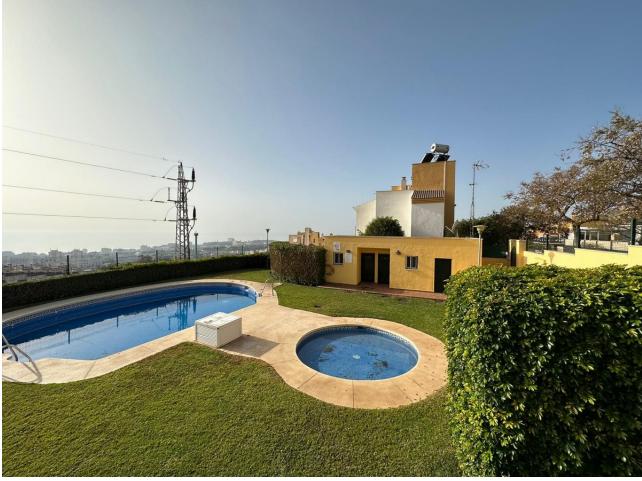

## Продажа - Апартамент - Benalmadena 251.000€

www.mibgroup.es +34 661 89 71 88 info@mibgroup.es

Ref.-ID: MIBGR4591780 Benalmadena Апартамент

3

2

107 m2

Property ready to move into, in the quiet urbanization Balcón de Santangelo, sunny and with views to the sea and the mountains, a step away from all services, with good access from the motorway. Flat of 107 m² constructed and 95 m² useful, with 15 m² east facing terrace, on the 1st floor with lift. The property is distributed in entrance hall, spacious lounge/dining room with access to the large terrace, fully fitted kitchen with laundry annex. Three bedrooms, all with fitted wardrobes and space for double bed, two bathrooms, one with bathtub. Air conditioning. Exclusive gated complex with communal garden and swimming pool with sea views. Lift with easy access to the two parking spaces and storage room. Don't miss this OPPORTUNITY, call now to visit your next home in the heart of the Costa del Sol! In compliance with the decree of the Junta de Andalucía 218-2005 of the 11th of October, we inform the clients that the notary, registry and I.T.P. costs are not included in the price. We remind you that as a consumer you have the right to be informed and given the corresponding informative documentation, according to the provisions of the Decree 218/05 of 11 October which regulates the Regulation of Consumer Information in the sale and rental of housing in Andalusia.

Расположение
Урбанизация

ВИД
Море
Горы

ОРИЕНТАЦИЯ
Восток
Запад
Особенности
Лифт
Приватная терраса
Кладовка
Подсобное помещение

Состояние Хорошее Парковка Гараж

**бассейн**✓ Общий