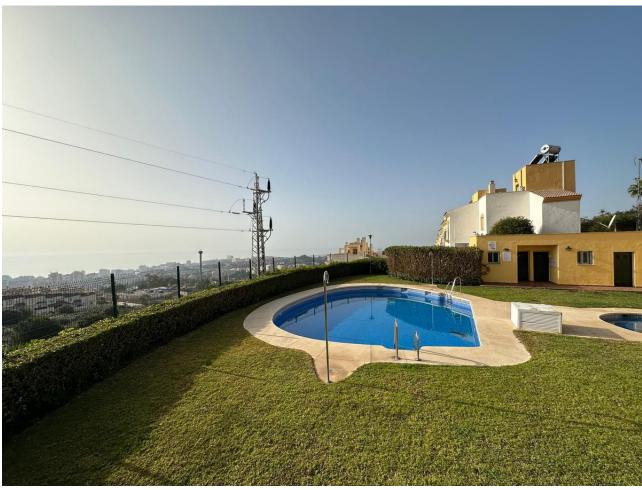

## Продажа - Апартамент - Benalmadena 251.000€

www.mibgroup.es +34 661 89 71 88 info@mibgroup.es

Ref.-ID: MIBGR4591780 Benalmadena Апартамент

3

2

107 m2

Property ready to move into, in the quiet urbanization Balcón de Santangelo, sunny and with views to the sea and the mountains, a step away from all services, with good access from the motorway. Flat of 107 m² constructed and 95 m² useful, with 15 m² east facing terrace, on the 1st floor with lift. The property is distributed in entrance hall, spacious lounge/dining room with access to the large terrace, fully fitted kitchen with laundry annex. Three bedrooms, all with fitted wardrobes and space for double bed, two bathrooms, one with bathtub. Air conditioning. Exclusive gated complex with communal garden and swimming pool with sea views. Lift with easy access to the two parking spaces and storage room. Don't miss this OPPORTUNITY, call now to visit your next home in the heart of the Costa del Sol! In compliance with the decree of the Junta de Andalucía 218-2005 of the 11th of October, we inform the clients that the notary, registry and I.T.P. costs are not included in the price. We remind you that as a consumer you have the right to be informed and given the corresponding informative documentation, according to the provisions of the Decree 218/05 of 11 October which regulates the Regulation of Consumer Information in the sale and rental of housing in Andalusia.

Расположение
Урбанизация

ВИД
Море
Горы

ОРИЕНТАЦИЯ
Восток
Запад
Особенности
Лифт
Приватная терраса
Кладовка
Подсобное помещение

Состояние Хорошее Парковка Гараж

**бассейн**✓ Общий