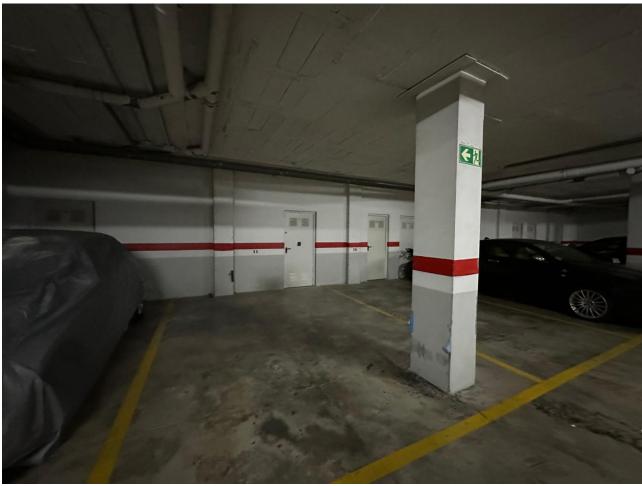

## Продажа - Апартамент - Benalmadena 251.000€

www.mibgroup.es +34 661 89 71 88 info@mibgroup.es

Ref.-ID: MIBGR4591780 Benalmadena Апартамент

3

2

107 m2

Property ready to move into, in the quiet urbanization Balcón de Santangelo, sunny and with views to the sea and the mountains, a step away from all services, with good access from the motorway. Flat of 107 m² constructed and 95 m² useful, with 15 m² east facing terrace, on the 1st floor with lift. The property is distributed in entrance hall, spacious lounge/dining room with access to the large terrace, fully fitted kitchen with laundry annex. Three bedrooms, all with fitted wardrobes and space for double bed, two bathrooms, one with bathtub. Air conditioning. Exclusive gated complex with communal garden and swimming pool with sea views. Lift with easy access to the two parking spaces and storage room. Don't miss this OPPORTUNITY, call now to visit your next home in the heart of the Costa del Sol! In compliance with the decree of the Junta de Andalucía 218-2005 of the 11th of October, we inform the clients that the notary, registry and I.T.P. costs are not included in the price. We remind you that as a consumer you have the right to be informed and given the corresponding informative documentation, according to the provisions of the Decree 218/05 of 11 October which regulates the Regulation of Consumer Information in the sale and rental of housing in Andalusia.

Расположение
Урбанизация

ВИД
Море
Горы

ОРИЕНТАЦИЯ
Восток
Запад
Особенности
Лифт
Приватная терраса
Кладовка
Подсобное помещение

Состояние Хорошее Парковка Гараж

**бассейн**✓ Общий