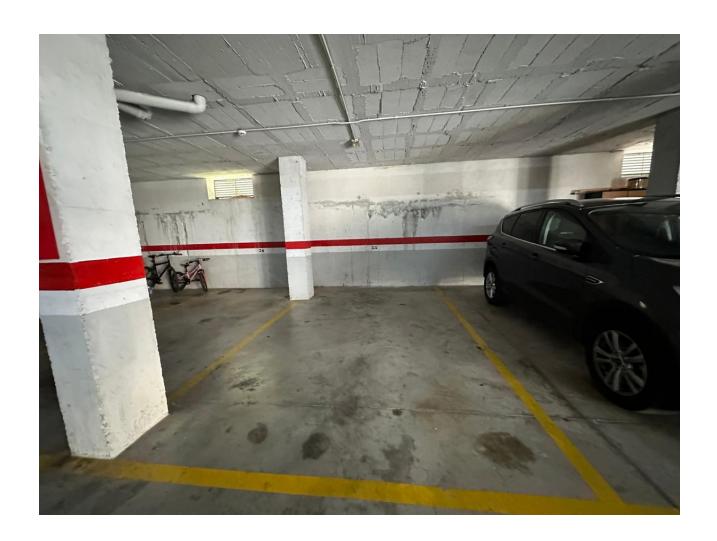

Расположение
Урбанизация

ВИД
Море
Горы

ОРИЕНТАЦИЯ
Восток
Запад
Особенности
Лифт
Приватная терраса
Кладовка
Подсобное помещение

Состояние Хорошее Парковка Гараж

**бассейн**✓ Общий