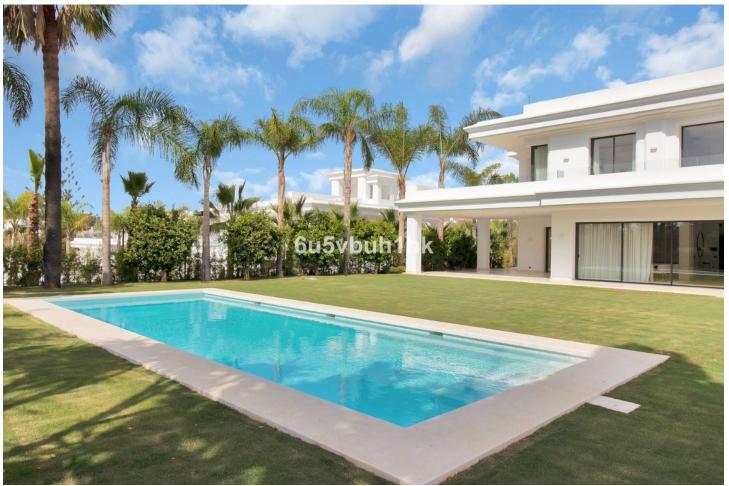

## Продажа - Дом - Marbella 6.750.000€

www.mibgroup.es +34 661 89 71 88 info@mibgroup.es

Ref.-ID: MIBGR4623796 Marbella Дом

6

5

641 m2

1492 m2

Finest modern villas under construction located in the ultra prime area of Las Lomas de Marbella Club, Golden Mile Marbella within a very short drive to the sea. This area is lovely and peaceful, it has maintained its elegant and original appearance, with tropical mature gardens and lovely green areas, 24 hour security. These private state-of the art villas are the highest expression of elegance and comfort combining the classic appeareance on the outside with the modern lifestyle of the interiors that reflexct the highest finishings and fittings. Each villa has an elevated position that, together with its orientation, offers a beautiful panoramic view of both the sea and La Concha mountain. As per their distribution they are well proportioned in terms of layout, they count with 3 levels and a roof top solarium perfect for relaxing or dinning al-fresco enjoying the panoramic views. Outside, heated saltwater pool with covered and uncovered terrace and a stylish hammock area that invites you to enjoy the good weather of Marbella with family and friends and also the privacy of the plot which comes with palms, mature gardens and tall hedges to maintain the privacy. Spacious outdoor parking decorated with water fountain, finest architectural design and a touch of elegance. These are the finest villas on the ultra prime area of Marbella within short drive or longer walk to the beach and the most sought-after luxury hotel Puente Romano Beach Resort that has a village-style feel with spa and wellness facilities, open air courtyard (perfect for cocktails and catch ups), botanical gardens, world famous tennis courts, and 14 different restaurants all with unique menus.