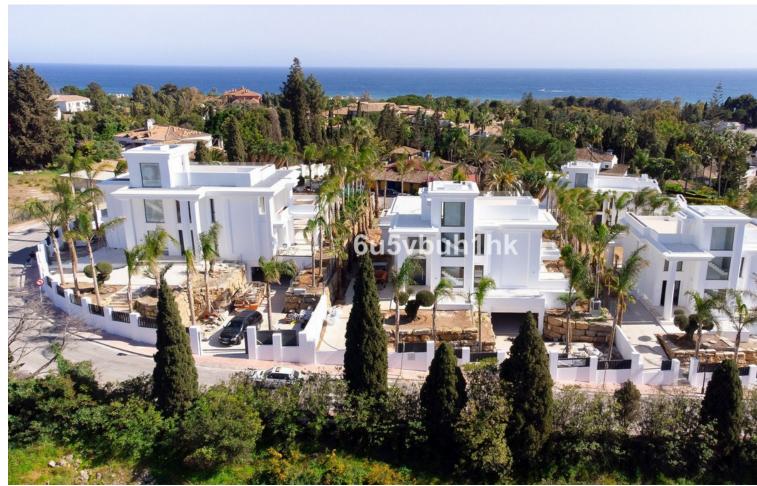

## Продажа - Дом - Marbella 6.750.000€

www.mibgroup.es +34 661 89 71 88 info@mibgroup.es

Ref.-ID: MIBGR4623796 Marbella Дом

6

5

641 m2

1492 m2

Finest modern villas under construction located in the ultra prime area of Las Lomas de Marbella Club, Golden Mile Marbella within a very short drive to the sea. This area is lovely and peaceful, it has maintained its elegant and original appearance, with tropical mature gardens and lovely green areas, 24 hour security. These private state-of the art villas are the highest expression of elegance and comfort combining the classic appeareance on the outside with the modern lifestyle of the interiors that reflexct the highest finishings and fittings. Each villa has an elevated position that, together with its orientation, offers a beautiful panoramic view of both the sea and La Concha mountain. As per their distribution they are well proportioned in terms of layout, they count with 3 levels and a roof top solarium perfect for relaxing or dinning al-fresco enjoying the panoramic views. Outside, heated saltwater pool with covered and uncovered terrace and a stylish hammock area that invites you to enjoy the good weather of Marbella with family and friends and also the privacy of the plot which comes with palms, mature gardens and tall hedges to maintain the privacy. Spacious outdoor parking decorated with water fountain, finest architectural design and a touch of elegance. These are the finest villas on the ultra prime area of Marbella within short drive or longer walk to the beach and the most sought-after luxury hotel Puente Romano Beach Resort that has a village-style feel with spa and wellness facilities, open air courtyard (perfect for cocktails and catch ups), botanical gardens, world famous tennis courts, and 14 different restaurants all with unique menus.