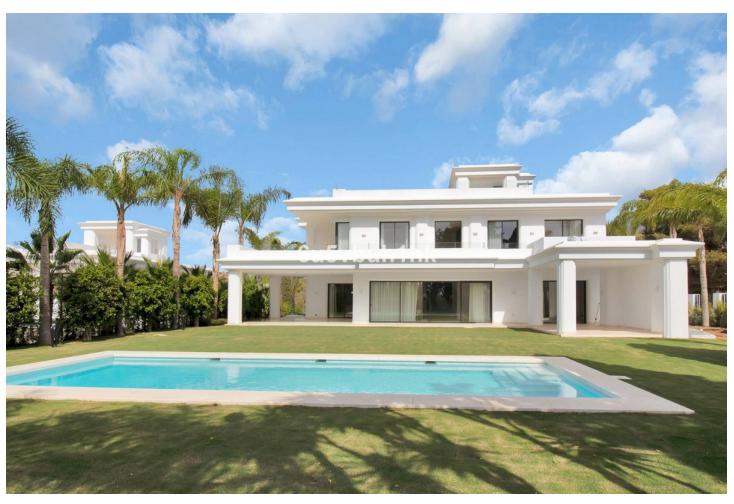

## Продажа - Дом - Marbella 6.750.000€

www.mibgroup.es +34 661 89 71 88 info@mibgroup.es

Ref.-ID: MIBGR4623796 Marbella Дом

6

5

641 m2

1492 m2

Finest modern villas under construction located in the ultra prime area of Las Lomas de Marbella Club, Golden Mile Marbella within a very short drive to the sea. This area is lovely and peaceful, it has maintained its elegant and original appearance, with tropical mature gardens and lovely green areas, 24 hour security. These private state-of the art villas are the highest expression of elegance and comfort combining the classic appeareance on the outside with the modern lifestyle of the interiors that reflexct the highest finishings and fittings. Each villa has an elevated position that, together with its orientation, offers a beautiful panoramic view of both the sea and La Concha mountain. As per their distribution they are well proportioned in terms of layout, they count with 3 levels and a roof top solarium perfect for relaxing or dinning al-fresco enjoying the panoramic views. Outside, heated saltwater pool with covered and uncovered terrace and a stylish hammock area that invites you to enjoy the good weather of Marbella with family and friends and also the privacy of the plot which comes with palms, mature gardens and tall hedges to maintain the privacy. Spacious outdoor parking decorated with water fountain, finest architectural design and a touch of elegance. These are the finest villas on the ultra prime area of Marbella within short drive or longer walk to the beach and the most sought-after luxury hotel Puente Romano Beach Resort that has a village-style feel with spa and wellness facilities, open air courtyard (perfect for cocktails and catch ups), botanical gardens, world famous tennis courts, and 14 different restaurants all with unique menus.