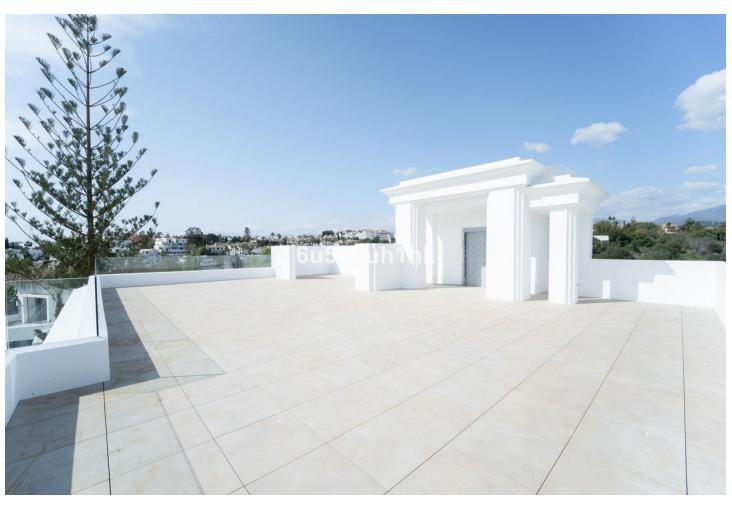

## Продажа - Дом - Marbella 6.750.000€

www.mibgroup.es +34 661 89 71 88 info@mibgroup.es

Ref.-ID: MIBGR4623796 Marbella Дом

6

5

641 m2

1492 m2

Finest modern villas under construction located in the ultra prime area of Las Lomas de Marbella Club, Golden Mile Marbella within a very short drive to the sea. This area is lovely and peaceful, it has maintained its elegant and original appearance, with tropical mature gardens and lovely green areas, 24 hour security. These private state-of the art villas are the highest expression of elegance and comfort combining the classic appeareance on the outside with the modern lifestyle of the interiors that reflexct the highest finishings and fittings. Each villa has an elevated position that, together with its orientation, offers a beautiful panoramic view of both the sea and La Concha mountain. As per their distribution they are well proportioned in terms of layout, they count with 3 levels and a roof top solarium perfect for relaxing or dinning al-fresco enjoying the panoramic views. Outside, heated saltwater pool with covered and uncovered terrace and a stylish hammock area that invites you to enjoy the good weather of Marbella with family and friends and also the privacy of the plot which comes with palms, mature gardens and tall hedges to maintain the privacy. Spacious outdoor parking decorated with water fountain, finest architectural design and a touch of elegance. These are the finest villas on the ultra prime area of Marbella within short drive or longer walk to the beach and the most sought-after luxury hotel Puente Romano Beach Resort that has a village-style feel with spa and wellness facilities, open air courtyard (perfect for cocktails and catch ups), botanical gardens, world famous tennis courts, and 14 different restaurants all with unique menus.