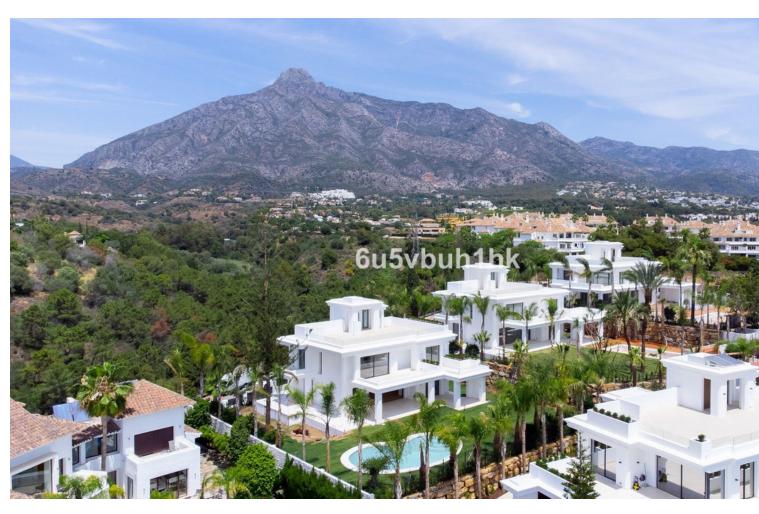

## Продажа - Дом - Marbella 6.750.000€

www.mibgroup.es +34 661 89 71 88 info@mibgroup.es

Ref.-ID: MIBGR4623796 Marbella Дом

6

5

641 m2

1492 m2

Finest modern villas under construction located in the ultra prime area of Las Lomas de Marbella Club, Golden Mile Marbella within a very short drive to the sea. This area is lovely and peaceful, it has maintained its elegant and original appearance, with tropical mature gardens and lovely green areas, 24 hour security. These private state-of the art villas are the highest expression of elegance and comfort combining the classic appeareance on the outside with the modern lifestyle of the interiors that reflexct the highest finishings and fittings. Each villa has an elevated position that, together with its orientation, offers a beautiful panoramic view of both the sea and La Concha mountain. As per their distribution they are well proportioned in terms of layout, they count with 3 levels and a roof top solarium perfect for relaxing or dinning al-fresco enjoying the panoramic views. Outside, heated saltwater pool with covered and uncovered terrace and a stylish hammock area that invites you to enjoy the good weather of Marbella with family and friends and also the privacy of the plot which comes with palms, mature gardens and tall hedges to maintain the privacy. Spacious outdoor parking decorated with water fountain, finest architectural design and a touch of elegance. These are the finest villas on the ultra prime area of Marbella within short drive or longer walk to the beach and the most sought-after luxury hotel Puente Romano Beach Resort that has a village-style feel with spa and wellness facilities, open air courtyard (perfect for cocktails and catch ups), botanical gardens, world famous tennis courts, and 14 different restaurants all with unique menus.