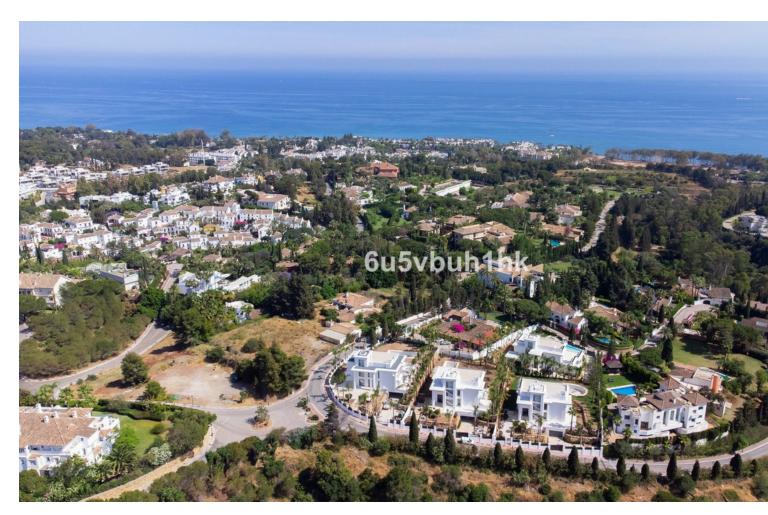

## Продажа - Дом - Marbella 6.750.000€

www.mibgroup.es +34 661 89 71 88 info@mibgroup.es

Ref.-ID: MIBGR4623796 Marbella Дом

6

5

641 m2

1492 m2

Finest modern villas under construction located in the ultra prime area of Las Lomas de Marbella Club, Golden Mile Marbella within a very short drive to the sea. This area is lovely and peaceful, it has maintained its elegant and original appearance, with tropical mature gardens and lovely green areas, 24 hour security. These private state-of the art villas are the highest expression of elegance and comfort combining the classic appeareance on the outside with the modern lifestyle of the interiors that reflexct the highest finishings and fittings. Each villa has an elevated position that, together with its orientation, offers a beautiful panoramic view of both the sea and La Concha mountain. As per their distribution they are well proportioned in terms of layout, they count with 3 levels and a roof top solarium perfect for relaxing or dinning al-fresco enjoying the panoramic views. Outside, heated saltwater pool with covered and uncovered terrace and a stylish hammock area that invites you to enjoy the good weather of Marbella with family and friends and also the privacy of the plot which comes with palms, mature gardens and tall hedges to maintain the privacy. Spacious outdoor parking decorated with water fountain, finest architectural design and a touch of elegance. These are the finest villas on the ultra prime area of Marbella within short drive or longer walk to the beach and the most sought-after luxury hotel Puente Romano Beach Resort that has a village-style feel with spa and wellness facilities, open air courtyard (perfect for cocktails and catch ups), botanical gardens, world famous tennis courts, and 14 different restaurants all with unique menus.