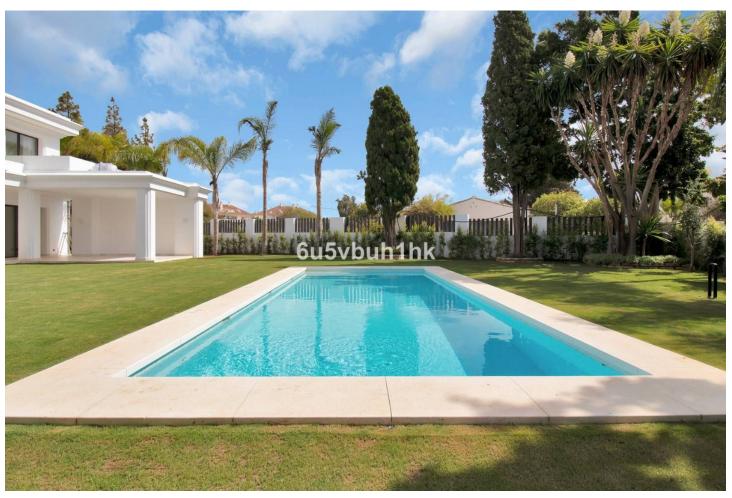

## Продажа - Дом - Marbella 6.750.000€

www.mibgroup.es +34 661 89 71 88 info@mibgroup.es

Ref.-ID: MIBGR4623796 Marbella Дом

6

5

641 m2

1492 m2

Finest modern villas under construction located in the ultra prime area of Las Lomas de Marbella Club, Golden Mile Marbella within a very short drive to the sea. This area is lovely and peaceful, it has maintained its elegant and original appearance, with tropical mature gardens and lovely green areas, 24 hour security. These private state-of the art villas are the highest expression of elegance and comfort combining the classic appeareance on the outside with the modern lifestyle of the interiors that reflexct the highest finishings and fittings. Each villa has an elevated position that, together with its orientation, offers a beautiful panoramic view of both the sea and La Concha mountain. As per their distribution they are well proportioned in terms of layout, they count with 3 levels and a roof top solarium perfect for relaxing or dinning al-fresco enjoying the panoramic views. Outside, heated saltwater pool with covered and uncovered terrace and a stylish hammock area that invites you to enjoy the good weather of Marbella with family and friends and also the privacy of the plot which comes with palms, mature gardens and tall hedges to maintain the privacy. Spacious outdoor parking decorated with water fountain, finest architectural design and a touch of elegance. These are the finest villas on the ultra prime area of Marbella within short drive or longer walk to the beach and the most sought-after luxury hotel Puente Romano Beach Resort that has a village-style feel with spa and wellness facilities, open air courtyard (perfect for cocktails and catch ups), botanical gardens, world famous tennis courts, and 14 different restaurants all with unique menus.