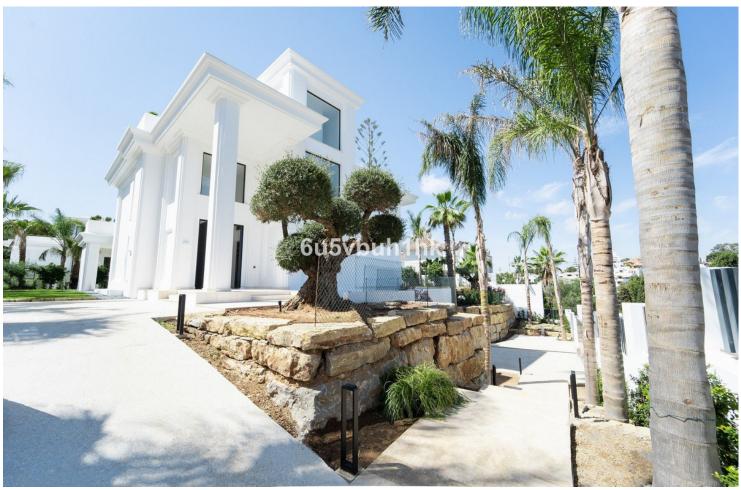

## Продажа - Дом - Marbella 6.750.000€

www.mibgroup.es +34 661 89 71 88 info@mibgroup.es

Ref.-ID: MIBGR4623796 Marbella Дом

6

5

641 m2

1492 m2

Finest modern villas under construction located in the ultra prime area of Las Lomas de Marbella Club, Golden Mile Marbella within a very short drive to the sea. This area is lovely and peaceful, it has maintained its elegant and original appearance, with tropical mature gardens and lovely green areas, 24 hour security. These private state-of the art villas are the highest expression of elegance and comfort combining the classic appeareance on the outside with the modern lifestyle of the interiors that reflexct the highest finishings and fittings. Each villa has an elevated position that, together with its orientation, offers a beautiful panoramic view of both the sea and La Concha mountain. As per their distribution they are well proportioned in terms of layout, they count with 3 levels and a roof top solarium perfect for relaxing or dinning al-fresco enjoying the panoramic views. Outside, heated saltwater pool with covered and uncovered terrace and a stylish hammock area that invites you to enjoy the good weather of Marbella with family and friends and also the privacy of the plot which comes with palms, mature gardens and tall hedges to maintain the privacy. Spacious outdoor parking decorated with water fountain, finest architectural design and a touch of elegance. These are the finest villas on the ultra prime area of Marbella within short drive or longer walk to the beach and the most sought-after luxury hotel Puente Romano Beach Resort that has a village-style feel with spa and wellness facilities, open air courtyard (perfect for cocktails and catch ups), botanical gardens, world famous tennis courts, and 14 different restaurants all with unique menus.