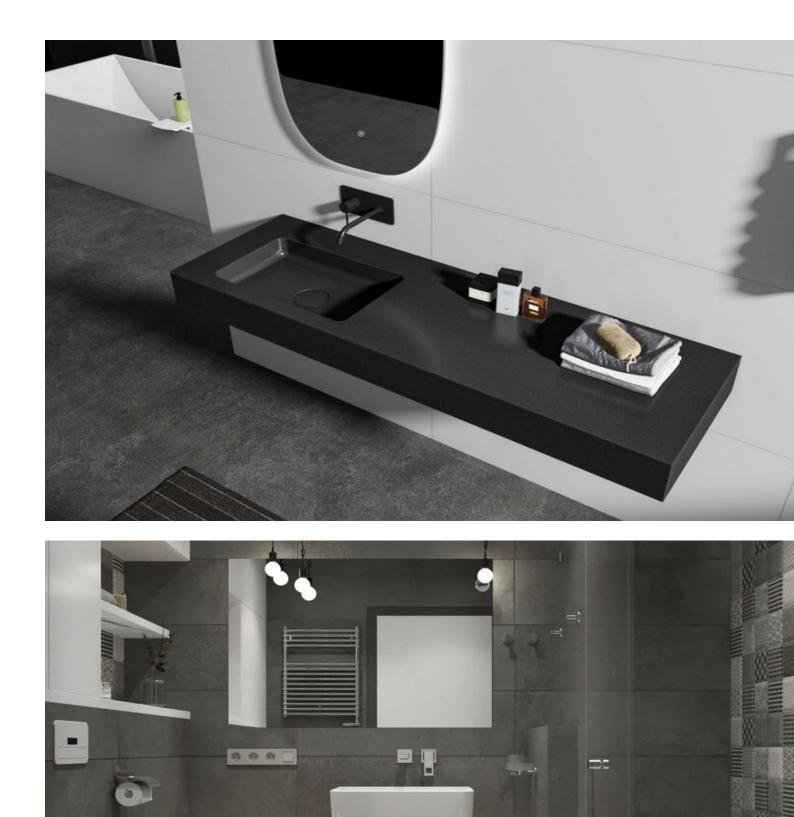

OFF-PLAN ECOLOGICAL CONTEMPORARY VILLA - KEY-IN-HAND in Valle Romano with sea views. Consisting out of; ground floor, entrance hall, guest toilet, open plan living/dining area with a fully fitted kitchen, master bedroom with ensuite bathroom and dressing, covered carport for 3 car, 2 further bedrooms each with their ensuite bathroom. Pictures of the kitchens and bathrooms are just examples final choice will be that of the client within the offered possibilities! Example of some of the specifications, - Interior and exterior floor tiles from GRESPANIA 600x600 - 800x800 - 1200x1200 (Colour and size to choose) - Bathroom walls with COVERLAM plates (GRESPANIA) 2700X1200 (Colour to choose) - Bathrooms from ROCA or similar - Aerothermia/airconditioning - Underfloor electric heating in the bathrooms - Underfloor heating in the living room - Ceiling high windows with a sunken track, 4+4/chamber/5+5 - Ceiling high and 1-meter-wide interior doors - Ceiling high pivot door and 1,30 wide - Fully fitted kitchen - White goods from Bosch or similar - 15 solar panels - Car charger Optional - Full kitchen from COVERLAM with aluminum frame doors (Price on request) - Full basement/garage/games room, extra bedroom and bathroom (Price on request) We are a construction company, Key-in-Hand, that can design and construct any possibility you can think of. If you do not see a design of us that you like we design a totally new villa for you according to your ideas and input. Although we prefer to construct ecological building, we can construct from traditional construction to ecological constructions it all depends on you. INCLUDED - Plot - Basic & technical architects project - Construction licenses - Full construction