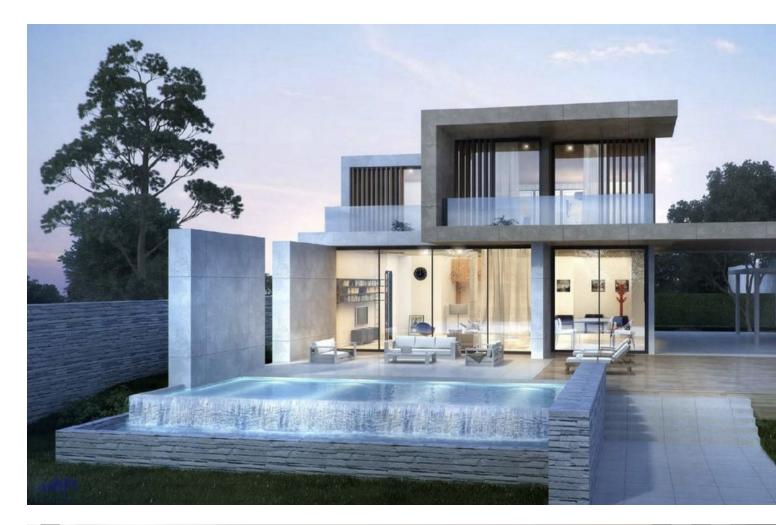

OFF-PLAN ECOLOGICAL CONTEMPORARY VILLA - KEY-IN-HAND in Valle Romano with sea views. Consisting out of; ground floor, entrance hall, guest toilet, open plan living/dining area with a fully fitted kitchen, master bedroom with ensuite bathroom and dressing, covered carport for 3 car, 2 further bedrooms each with their ensuite bathroom. Pictures of the kitchens and bathrooms are just examples final choice will be that of the client within the offered possibilities! Example of some of the specifications, - Interior and exterior floor tiles from GRESPANIA 600x600 - 800x800 - 1200x1200 (Colour and size to choose) - Bathroom walls with COVERLAM plates (GRESPANIA) 2700X1200 (Colour to choose) - Bathrooms from ROCA or similar - Aerothermia/airconditioning - Underfloor electric heating in the bathrooms - Underfloor heating in the living room - Ceiling high windows with a sunken track, 4+4/chamber/5+5 - Ceiling high and 1-meter-wide interior doors - Ceiling high pivot door and 1,30 wide - Fully fitted kitchen - White goods from Bosch or similar - 15 solar panels - Car charger Optional - Full kitchen from COVERLAM with aluminum frame doors (Price on request) - Full basement/garage/games room, extra bedroom and bathroom (Price on request) We are a construction company, Key-in-Hand, that can design and construct any possibility you can think of. If you do not see a design of us that you like we design a totally new villa for you according to your ideas and input. Although we prefer to construct ecological building, we can construct from traditional construction to ecological constructions it all depends on you. INCLUDED - Plot - Basic & technical architects project - Construction licenses - Full construction