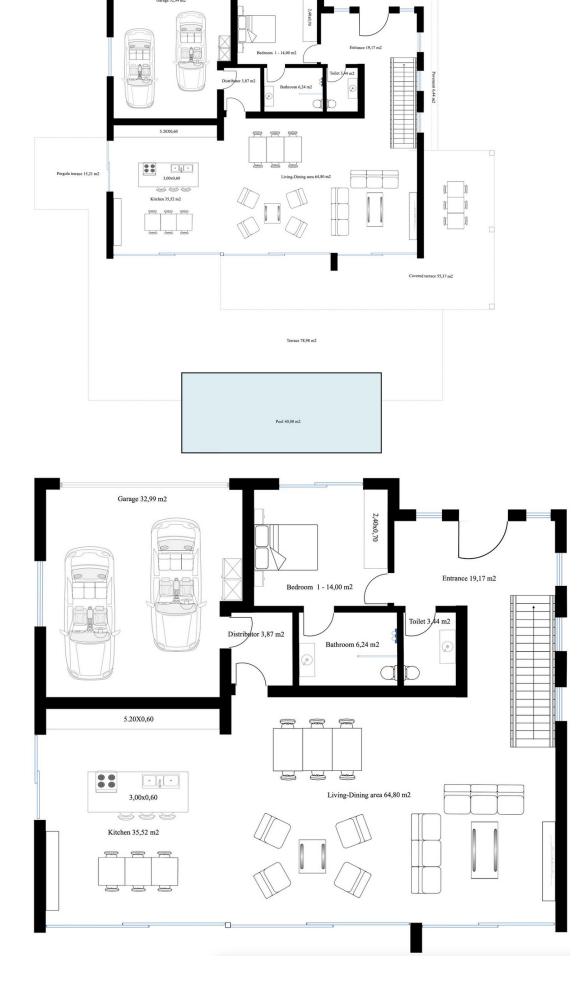

OFF-PLAN ECOLOGICAL CONTEMPORARY VILLA - KEY-IN-HAND in Valle Romano with sea views. Consisting out of; ground floor, entrance hall, guest toilet, open plan living/dining area with a fully fitted kitchen, master bedroom with ensuite bathroom and dressing, covered carport for 3 car, 2 further bedrooms each with their ensuite bathroom. Pictures of the kitchens and bathrooms are just examples final choice will be that of the client within the offered possibilities! Example of some of the specifications, - Interior and exterior floor tiles from GRESPANIA 600x600 - 800x800 - 1200x1200 (Colour and size to choose) - Bathroom walls with COVERLAM plates (GRESPANIA) 2700X1200 (Colour to choose) - Bathrooms from ROCA or similar - Aerothermia/airconditioning - Underfloor electric heating in the bathrooms - Underfloor heating in the living room - Ceiling high windows with a sunken track, 4+4/chamber/5+5 - Ceiling high and 1-meter-wide interior doors - Ceiling high pivot door and 1,30 wide - Fully fitted kitchen - White goods from Bosch or similar - 15 solar panels - Car charger Optional - Full kitchen from COVERLAM with aluminum frame doors (Price on request) - Full basement/garage/games room, extra bedroom and bathroom (Price on request) We are a construction company, Key-in-Hand, that can design and construct any possibility you can think of. If you do not see a design of us that you like we design a totally new villa for you according to your ideas and input. Although we prefer to construct ecological building, we can construct from traditional construction to ecological constructions it all depends on you. INCLUDED - Plot - Basic & technical architects project - Construction licenses - Full construction