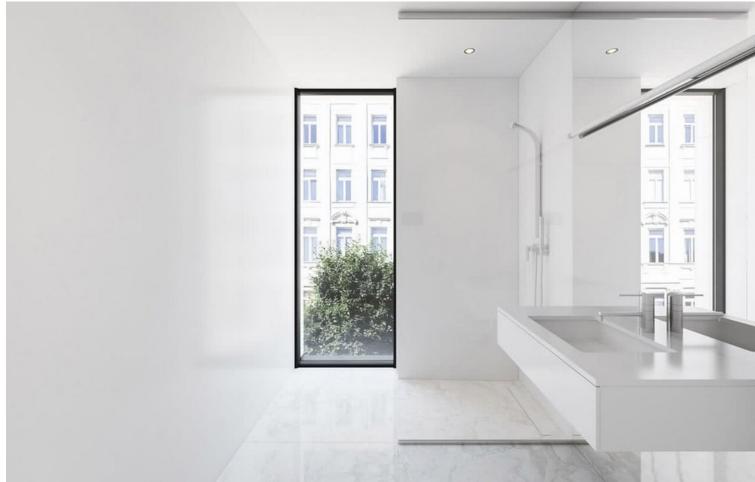

OFF-PLAN ECOLOGICAL CONTEMPORARY VILLA - KEY-IN-HAND in Valle Romano with sea views. Consisting out of; ground floor, entrance hall, guest toilet, open plan living/dining area with a fully fitted kitchen, master bedroom with ensuite bathroom and dressing, covered carport for 3 car, 2 further bedrooms each with their ensuite bathroom. Pictures of the kitchens and bathrooms are just examples final choice will be that of the client within the offered possibilities! Example of some of the specifications, - Interior and exterior floor tiles from GRESPANIA 600x600 - 800x800 - 1200x1200 (Colour and size to choose) - Bathroom walls with COVERLAM plates (GRESPANIA) 2700X1200 (Colour to choose) - Bathrooms from ROCA or similar - Aerothermia/airconditioning - Underfloor electric heating in the bathrooms - Underfloor heating in the living room - Ceiling high windows with a sunken track, 4+4/chamber/5+5 - Ceiling high and 1-meter-wide interior doors - Ceiling high pivot door and 1,30 wide - Fully fitted kitchen - White goods from Bosch or similar - 15 solar panels - Car charger Optional - Full kitchen from COVERLAM with aluminum frame doors (Price on request) - Full basement/garage/games room, extra bedroom and bathroom (Price on request) We are a construction company, Key-in-Hand, that can design and construct any possibility you can think of. If you do not see a design of us that you like we design a totally new villa for you according to your ideas and input. Although we prefer to construct ecological building, we can construct from traditional construction to ecological constructions it all depends on you. INCLUDED - Plot - Basic & technical architects project - Construction licenses - Full construction