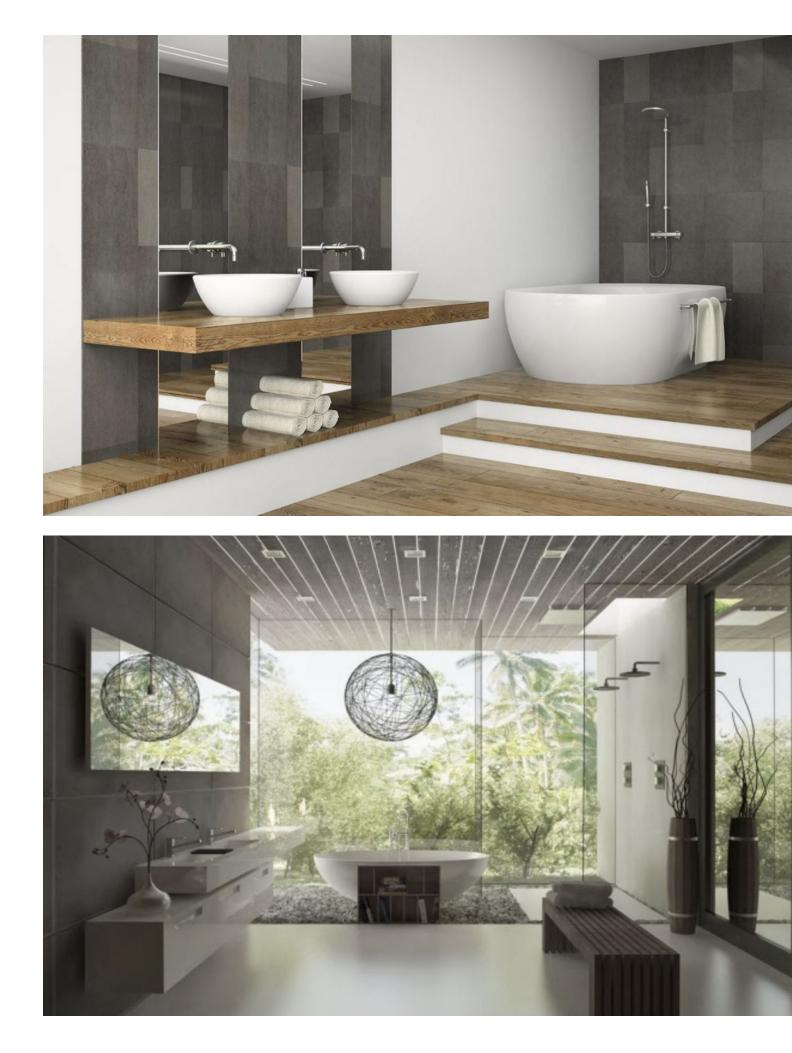

OFF-PLAN ECOLOGICAL CONTEMPORARY VILLA - KEY-IN-HAND in Valle Romano with sea views. Consisting out of; ground floor, entrance hall, guest toilet, open plan living/dining area with a fully fitted kitchen, master bedroom with ensuite bathroom and dressing, covered carport for 3 car, 2 further bedrooms each with their ensuite bathroom. Pictures of the kitchens and bathrooms are just examples final choice will be that of the client within the offered possibilities! Example of some of the specifications, - Interior and exterior floor tiles from GRESPANIA 600x600 - 800x800 - 1200x1200 (Colour and size to choose) - Bathroom walls with COVERLAM plates (GRESPANIA) 2700X1200 (Colour to choose) - Bathrooms from ROCA or similar - Aerothermia/airconditioning - Underfloor electric heating in the bathrooms - Underfloor heating in the living room - Ceiling high windows with a sunken track, 4+4/chamber/5+5 - Ceiling high and 1-meter-wide interior doors - Ceiling high pivot door and 1,30 wide - Fully fitted kitchen - White goods from Bosch or similar - 15 solar panels - Car charger Optional - Full kitchen from COVERLAM with aluminum frame doors (Price on request) - Full basement/garage/games room, extra bedroom and bathroom (Price on request) We are a construction company, Key-in-Hand, that can design and construct any possibility you can think of. If you do not see a design of us that you like we design a totally new villa for you according to your ideas and input. Although we prefer to construct ecological building, we can construct from traditional construction to ecological constructions it all depends on you. INCLUDED - Plot - Basic & technical architects project - Construction licenses - Full construction