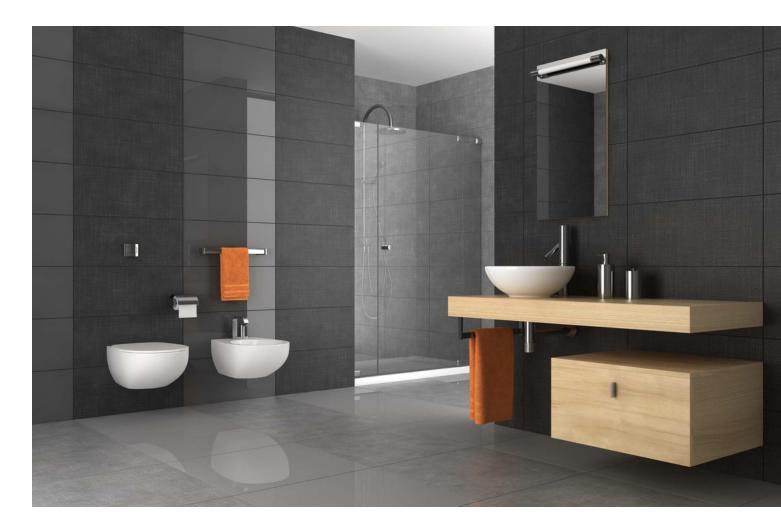

OFF-PLAN ECOLOGICAL CONTEMPORARY VILLA - KEY-IN-HAND in Valle Romano with sea views. Consisting out of; ground floor, entrance hall, guest toilet, open plan living/dining area with a fully fitted kitchen, master bedroom with ensuite bathroom and dressing, covered carport for 3 car, 2 further bedrooms each with their ensuite bathroom. Pictures of the kitchens and bathrooms are just examples final choice will be that of the client within the offered possibilities! Example of some of the specifications, - Interior and exterior floor tiles from GRESPANIA 600x600 - 800x800 - 1200x1200 (Colour and size to choose) - Bathroom walls with COVERLAM plates (GRESPANIA) 2700X1200 (Colour to choose) - Bathrooms from ROCA or similar - Aerothermia/airconditioning - Underfloor electric heating in the bathrooms - Underfloor heating in the living room - Ceiling high windows with a sunken track, 4+4/chamber/5+5 - Ceiling high and 1-meter-wide interior doors - Ceiling high pivot door and 1,30 wide - Fully fitted kitchen - White goods from Bosch or similar - 15 solar panels - Car charger Optional - Full kitchen from COVERLAM with aluminum frame doors (Price on request) - Full basement/garage/games room, extra bedroom and bathroom (Price on request) We are a construction company, Key-in-Hand, that can design and construct any possibility you can think of. If you do not see a design of us that you like we design a totally new villa for you according to your ideas and input. Although we prefer to construct ecological building, we can construct from traditional construction to ecological constructions it all depends on you. INCLUDED - Plot - Basic & technical architects project - Construction licenses - Full construction