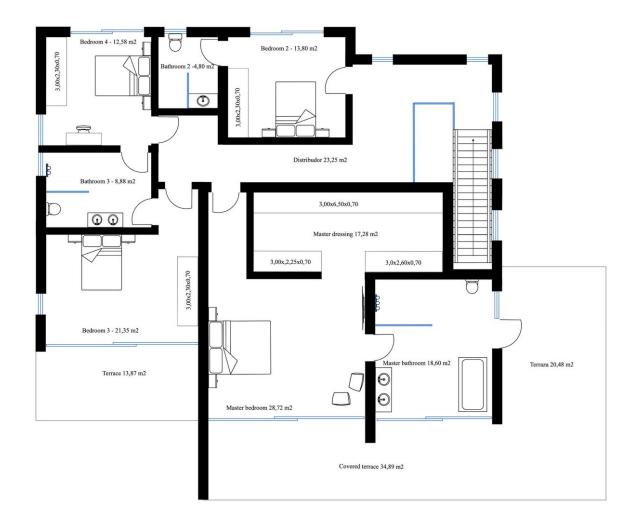

OFF-PLAN ECOLOGICAL CONTEMPORARY VILLA - KEY-IN-HAND in Valle Romano with sea views. Consisting out of; ground floor, entrance hall, guest toilet, open plan living/dining area with a fully fitted kitchen, master bedroom with ensuite bathroom and dressing, covered carport for 3 car, 2 further bedrooms each with their ensuite bathroom. Pictures of the kitchens and bathrooms are just examples final choice will be that of the client within the offered possibilities! Example of some of the specifications, - Interior and exterior floor tiles from GRESPANIA 600x600 - 800x800 - 1200x1200 (Colour and size to choose) - Bathroom walls with COVERLAM plates (GRESPANIA) 2700X1200 (Colour to choose) - Bathrooms from ROCA or similar - Aerothermia/airconditioning - Underfloor electric heating in the bathrooms - Underfloor heating in the living room - Ceiling high windows with a sunken track, 4+4/chamber/5+5 - Ceiling high and 1-meter-wide interior doors - Ceiling high pivot door and 1,30 wide - Fully fitted kitchen - White goods from Bosch or similar - 15 solar panels - Car charger Optional - Full kitchen from COVERLAM with aluminum frame doors (Price on request) - Full basement/garage/games room, extra bedroom and bathroom (Price on request) We are a construction company, Key-in-Hand, that can design and construct any possibility you can think of. If you do not see a design of us that you like we design a totally new villa for you according to your ideas and input. Although we prefer to construct ecological building, we can construct from traditional construction to ecological constructions it all depends on you. INCLUDED - Plot - Basic & technical architects project - Construction licenses - Full construction