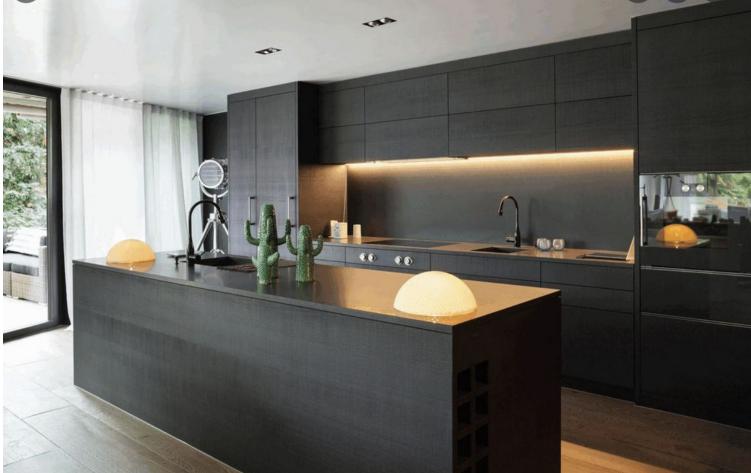

OFF-PLAN ECOLOGICAL CONTEMPORARY VILLA - KEY-IN-HAND in Valle Romano with sea views. Consisting out of; ground floor, entrance hall, guest toilet, open plan living/dining area with a fully fitted kitchen, master bedroom with ensuite bathroom and dressing, covered carport for 3 car, 2 further bedrooms each with their ensuite bathroom. Pictures of the kitchens and bathrooms are just examples final choice will be that of the client within the offered possibilities! Example of some of the specifications, - Interior and exterior floor tiles from GRESPANIA 600x600 - 800x800 - 1200x1200 (Colour and size to choose) - Bathroom walls with COVERLAM plates (GRESPANIA) 2700X1200 (Colour to choose) - Bathrooms from ROCA or similar - Aerothermia/airconditioning - Underfloor electric heating in the bathrooms - Underfloor heating in the living room - Ceiling high windows with a sunken track, 4+4/chamber/5+5 - Ceiling high and 1-meter-wide interior doors - Ceiling high pivot door and 1,30 wide - Fully fitted kitchen - White goods from Bosch or similar - 15 solar panels - Car charger Optional - Full kitchen from COVERLAM with aluminum frame doors (Price on request) - Full basement/garage/games room, extra bedroom and bathroom (Price on request) We are a construction company, Key-in-Hand, that can design and construct any possibility you can think of. If you do not see a design of us that you like we design a totally new villa for you according to your ideas and input. Although we prefer to construct ecological building, we can construct from traditional construction to ecological constructions it all depends on you. INCLUDED - Plot - Basic & technical architects project - Construction licenses - Full construction