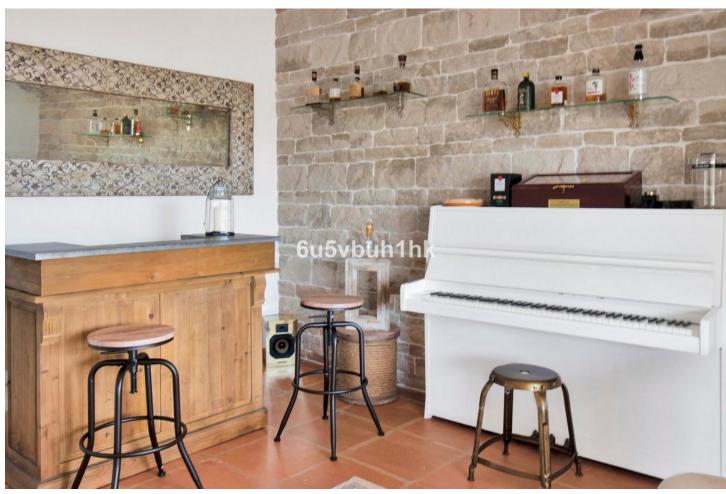

This fully refurbished Boho-Chic Villa located in the select area of El Paraiso, provides breathtaking panoramic views of the El Paraiso Golf Course, the surrounding green hills, as well as the colorful sunsets. Built in 1998, it underwent a complete renovation in 2023, masterfully conducted by Swiss Hoteliers Experts, who included top of line installations and features. It is being sold furnished and decorated with the finest materials. Upon entry, a welcoming lobby features a Boho-Chic bar in the style of this boutique hotel themed villa. Three separate, very large guest suites each named after famous international golf courses feature spacious bathrooms with two sinks, Italian shower/baths, bay windows overlooking the pool, a lounge area, several wardrobes, TVs, WiFi, safes in the wardrobes, to name only a few. Stepping outside straight from each rooms is the gorgeous garden and year-round swimming pool for a guick plunge. Then, a direct access from the pool to the spa, features a sauna, a Turkish bath, showers, and a rest area. All located on the same floor. On the same level also is a fitness room equipped with the newest Technogym equipment. A movie and entertainment room invites you to spend a good time with your friends, or head to the stretching area to practice Yoga on the specially designed parquet floors. Getting ready for golf is easy in a specially dedicated room on the side of the house. A special golf cart parking area just in front allows space for three buggies. Once your golf bags are loaded, you are ready to go and play on any of the three neighboring golf courses. On the first level of the Villa, one finds the large living room with a stunning stone fireplace, dining area, bar room, and office with a view that are all accessible directly from the hallway. There is a built-in Vinoteca and standing bar area with glass windows, between the spacious kitchen and the dining area. Ideal for a drink and a nice conversation. Also located on the first floor is a fourth roomy bedroom with a bathroom en suite and access to the second garden. This second garden offers plenty of space and receives generous morning light, with mature fruit trees that produce oranges, avocados, pears, clementines, and other fruits, in addition to a vegetable garden. The entire top floor is dedicated to the master bedroom suite, measuring over 100 square meters. It features a dressing room and a very spacious bathroom with a double shower and a bathtub. "El Paraíso" the Spanish word for Paradise, is a peaceful residential neighborhood that is only ten minutes from Estepona and Marbella and less than 40 minutes from the airports in Málaga and Gibraltar. The area is home to the well-known Hotel El ParaÍso and is one of the longest established on the coast, with 18-hole golf course designed by Gary Player. The area offers facilities for residents year-round and is a place of serenity and tranquility, a few minutes from all leisure activities. El Paraíso has strict building regulations to keep the area as low-density as possible. The area is well-equipped with all the amenities, including a commercial center with a variety of restaurants, shops and cafes and several international schools.