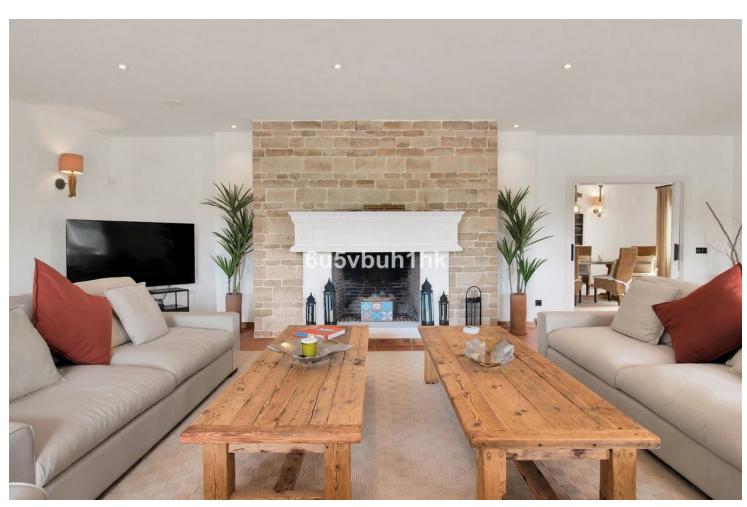

This fully refurbished Boho-Chic Villa located in the select area of El Paraiso, provides breathtaking panoramic views of the El Paraiso Golf Course, the surrounding green hills, as well as the colorful sunsets. Built in 1998, it underwent a complete renovation in 2023, masterfully conducted by Swiss Hoteliers Experts, who included top of line installations and features. It is being sold furnished and decorated with the finest materials. Upon entry, a welcoming lobby features a Boho-Chic bar in the style of this boutique hotel themed villa. Three separate, very large guest suites each named after famous international golf courses feature spacious bathrooms with two sinks, Italian shower/baths, bay windows overlooking the pool, a lounge area, several wardrobes, TVs, WiFi, safes in the wardrobes, to name only a few. Stepping outside straight from each rooms is the gorgeous garden and year-round swimming pool for a guick plunge. Then, a direct access from the pool to the spa, features a sauna, a Turkish bath, showers, and a rest area. All located on the same floor. On the same level also is a fitness room equipped with the newest Technogym equipment. A movie and entertainment room invites you to spend a good time with your friends, or head to the stretching area to practice Yoga on the specially designed parquet floors. Getting ready for golf is easy in a specially dedicated room on the side of the house. A special golf cart parking area just in front allows space for three buggies. Once your golf bags are loaded, you are ready to go and play on any of the three neighboring golf courses. On the first level of the Villa, one finds the large living room with a stunning stone fireplace, dining area, bar room, and office with a view that are all accessible directly from the hallway. There is a built-in Vinoteca and standing bar area with glass windows, between the spacious kitchen and the dining area. Ideal for a drink and a nice conversation. Also located on the first floor is a fourth roomy bedroom with a bathroom en suite and access to the second garden. This second garden offers plenty of space and receives generous morning light, with mature fruit trees that produce oranges, avocados, pears, clementines, and other fruits, in addition to a vegetable garden. The entire top floor is dedicated to the master bedroom suite, measuring over 100 square meters. It features a dressing room and a very spacious bathroom with a double shower and a bathtub. "El Paraíso" the Spanish word for Paradise, is a peaceful residential neighborhood that is only ten minutes from Estepona and Marbella and less than 40 minutes from the airports in Málaga and Gibraltar. The area is home to the well-known Hotel El ParaÍso and is one of the longest established on the coast, with 18-hole golf course designed by Gary Player. The area offers facilities for residents year-round and is a place of serenity and tranquility, a few minutes from all leisure activities. El Paraíso has strict building regulations to keep the area as low-density as possible. The area is well-equipped with all the amenities, including a commercial center with a variety of restaurants, shops and cafes and several international schools.