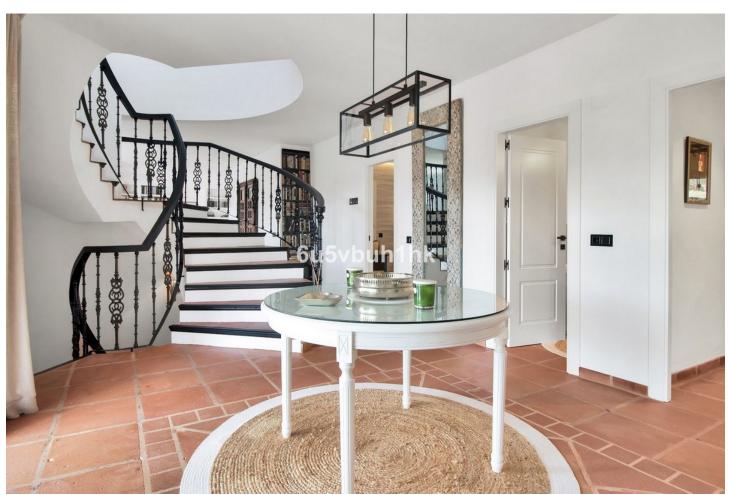

This fully refurbished Boho-Chic Villa located in the select area of El Paraiso, provides breathtaking panoramic views of the El Paraiso Golf Course, the surrounding green hills, as well as the colorful sunsets. Built in 1998, it underwent a complete renovation in 2023, masterfully conducted by Swiss Hoteliers Experts, who included top of line installations and features. It is being sold furnished and decorated with the finest materials. Upon entry, a welcoming lobby features a Boho-Chic bar in the style of this boutique hotel themed villa. Three separate, very large guest suites each named after famous international golf courses feature spacious bathrooms with two sinks, Italian shower/baths, bay windows overlooking the pool, a lounge area, several wardrobes, TVs, WiFi, safes in the wardrobes, to name only a few. Stepping outside straight from each rooms is the gorgeous garden and year-round swimming pool for a guick plunge. Then, a direct access from the pool to the spa, features a sauna, a Turkish bath, showers, and a rest area. All located on the same floor. On the same level also is a fitness room equipped with the newest Technogym equipment. A movie and entertainment room invites you to spend a good time with your friends, or head to the stretching area to practice Yoga on the specially designed parquet floors. Getting ready for golf is easy in a specially dedicated room on the side of the house. A special golf cart parking area just in front allows space for three buggies. Once your golf bags are loaded, you are ready to go and play on any of the three neighboring golf courses. On the first level of the Villa, one finds the large living room with a stunning stone fireplace, dining area, bar room, and office with a view that are all accessible directly from the hallway. There is a built-in Vinoteca and standing bar area with glass windows, between the spacious kitchen and the dining area. Ideal for a drink and a nice conversation. Also located on the first floor is a fourth roomy bedroom with a bathroom en suite and access to the second garden. This second garden offers plenty of space and receives generous morning light, with mature fruit trees that produce oranges, avocados, pears, clementines, and other fruits, in addition to a vegetable garden. The entire top floor is dedicated to the master bedroom suite, measuring over 100 square meters. It features a dressing room and a very spacious bathroom with a double shower and a bathtub. "El Paraíso" the Spanish word for Paradise, is a peaceful residential neighborhood that is only ten minutes from Estepona and Marbella and less than 40 minutes from the airports in Málaga and Gibraltar. The area is home to the well-known Hotel El ParaÍso and is one of the longest established on the coast, with 18-hole golf course designed by Gary Player. The area offers facilities for residents year-round and is a place of serenity and tranquility, a few minutes from all leisure activities. El Paraíso has strict building regulations to keep the area as low-density as possible. The area is well-equipped with all the amenities, including a commercial center with a variety of restaurants, shops and cafes and several international schools.