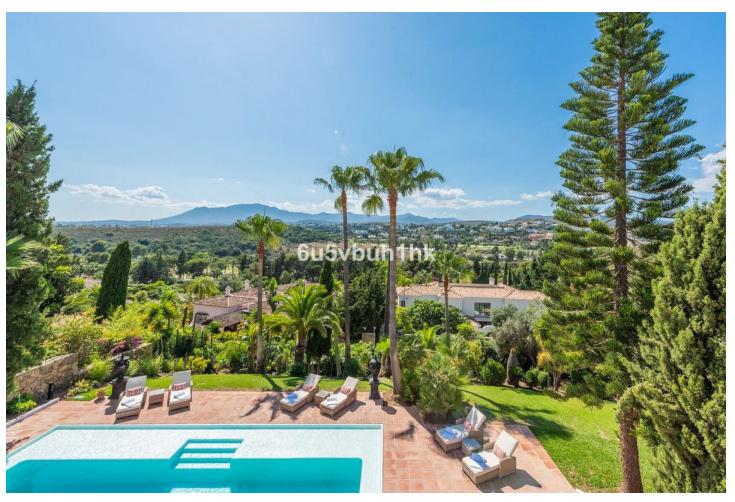

This fully refurbished Boho-Chic Villa located in the select area of El Paraiso, provides breathtaking panoramic views of the El Paraiso Golf Course, the surrounding green hills, as well as the colorful sunsets. Built in 1998, it underwent a complete renovation in 2023, masterfully conducted by Swiss Hoteliers Experts, who included top of line installations and features. It is being sold furnished and decorated with the finest materials. Upon entry, a welcoming lobby features a Boho-Chic bar in the style of this boutique hotel themed villa. Three separate, very large guest suites each named after famous international golf courses feature spacious bathrooms with two sinks, Italian shower/baths, bay windows overlooking the pool, a lounge area, several wardrobes, TVs, WiFi, safes in the wardrobes, to name only a few. Stepping outside straight from each rooms is the gorgeous garden and year-round swimming pool for a guick plunge. Then, a direct access from the pool to the spa, features a sauna, a Turkish bath, showers, and a rest area. All located on the same floor. On the same level also is a fitness room equipped with the newest Technogym equipment. A movie and entertainment room invites you to spend a good time with your friends, or head to the stretching area to practice Yoga on the specially designed parquet floors. Getting ready for golf is easy in a specially dedicated room on the side of the house. A special golf cart parking area just in front allows space for three buggies. Once your golf bags are loaded, you are ready to go and play on any of the three neighboring golf courses. On the first level of the Villa, one finds the large living room with a stunning stone fireplace, dining area, bar room, and office with a view that are all accessible directly from the hallway. There is a built-in Vinoteca and standing bar area with glass windows, between the spacious kitchen and the dining area. Ideal for a drink and a nice conversation. Also located on the first floor is a fourth roomy bedroom with a bathroom en suite and access to the second garden. This second garden offers plenty of space and receives generous morning light, with mature fruit trees that produce oranges, avocados, pears, clementines, and other fruits, in addition to a vegetable garden. The entire top floor is dedicated to the master bedroom suite, measuring over 100 square meters. It features a dressing room and a very spacious bathroom with a double shower and a bathtub. "El Paraíso" the Spanish word for Paradise, is a peaceful residential neighborhood that is only ten minutes from Estepona and Marbella and less than 40 minutes from the airports in Málaga and Gibraltar. The area is home to the well-known Hotel El ParaÍso and is one of the longest established on the coast, with 18-hole golf course designed by Gary Player. The area offers facilities for residents year-round and is a place of serenity and tranquility, a few minutes from all leisure activities. El Paraíso has strict building regulations to keep the area as low-density as possible. The area is well-equipped with all the amenities, including a commercial center with a variety of restaurants, shops and cafes and several international schools.