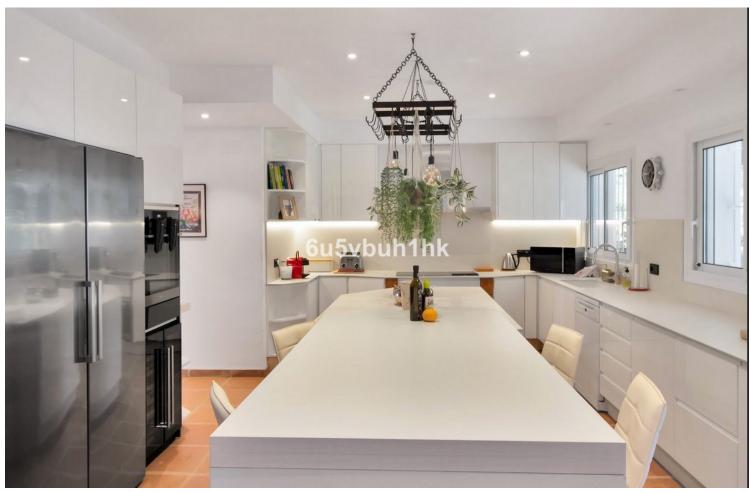

This fully refurbished Boho-Chic Villa located in the select area of El Paraiso, provides breathtaking panoramic views of the El Paraiso Golf Course, the surrounding green hills, as well as the colorful sunsets. Built in 1998, it underwent a complete renovation in 2023, masterfully conducted by Swiss Hoteliers Experts, who included top of line installations and features. It is being sold furnished and decorated with the finest materials. Upon entry, a welcoming lobby features a Boho-Chic bar in the style of this boutique hotel themed villa. Three separate, very large guest suites each named after famous international golf courses feature spacious bathrooms with two sinks, Italian shower/baths, bay windows overlooking the pool, a lounge area, several wardrobes, TVs, WiFi, safes in the wardrobes, to name only a few. Stepping outside straight from each rooms is the gorgeous garden and year-round swimming pool for a guick plunge. Then, a direct access from the pool to the spa, features a sauna, a Turkish bath, showers, and a rest area. All located on the same floor. On the same level also is a fitness room equipped with the newest Technogym equipment. A movie and entertainment room invites you to spend a good time with your friends, or head to the stretching area to practice Yoga on the specially designed parquet floors. Getting ready for golf is easy in a specially dedicated room on the side of the house. A special golf cart parking area just in front allows space for three buggies. Once your golf bags are loaded, you are ready to go and play on any of the three neighboring golf courses. On the first level of the Villa, one finds the large living room with a stunning stone fireplace, dining area, bar room, and office with a view that are all accessible directly from the hallway. There is a built-in Vinoteca and standing bar area with glass windows, between the spacious kitchen and the dining area. Ideal for a drink and a nice conversation. Also located on the first floor is a fourth roomy bedroom with a bathroom en suite and access to the second garden. This second garden offers plenty of space and receives generous morning light, with mature fruit trees that produce oranges, avocados, pears, clementines, and other fruits, in addition to a vegetable garden. The entire top floor is dedicated to the master bedroom suite, measuring over 100 square meters. It features a dressing room and a very spacious bathroom with a double shower and a bathtub. "El Paraíso" the Spanish word for Paradise, is a peaceful residential neighborhood that is only ten minutes from Estepona and Marbella and less than 40 minutes from the airports in Málaga and Gibraltar. The area is home to the well-known Hotel El ParaÍso and is one of the longest established on the coast, with 18-hole golf course designed by Gary Player. The area offers facilities for residents year-round and is a place of serenity and tranquility, a few minutes from all leisure activities. El Paraíso has strict building regulations to keep the area as low-density as possible. The area is well-equipped with all the amenities, including a commercial center with a variety of restaurants, shops and cafes and several international schools.