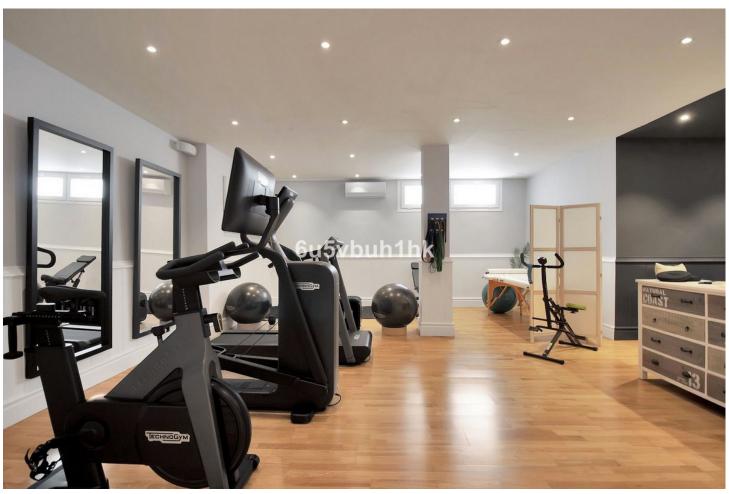

This fully refurbished Boho-Chic Villa located in the select area of El Paraiso, provides breathtaking panoramic views of the El Paraiso Golf Course, the surrounding green hills, as well as the colorful sunsets. Built in 1998, it underwent a complete renovation in 2023, masterfully conducted by Swiss Hoteliers Experts, who included top of line installations and features. It is being sold furnished and decorated with the finest materials. Upon entry, a welcoming lobby features a Boho-Chic bar in the style of this boutique hotel themed villa. Three separate, very large guest suites each named after famous international golf courses feature spacious bathrooms with two sinks, Italian shower/baths, bay windows overlooking the pool, a lounge area, several wardrobes, TVs, WiFi, safes in the wardrobes, to name only a few. Stepping outside straight from each rooms is the gorgeous garden and year-round swimming pool for a guick plunge. Then, a direct access from the pool to the spa, features a sauna, a Turkish bath, showers, and a rest area. All located on the same floor. On the same level also is a fitness room equipped with the newest Technogym equipment. A movie and entertainment room invites you to spend a good time with your friends, or head to the stretching area to practice Yoga on the specially designed parquet floors. Getting ready for golf is easy in a specially dedicated room on the side of the house. A special golf cart parking area just in front allows space for three buggies. Once your golf bags are loaded, you are ready to go and play on any of the three neighboring golf courses. On the first level of the Villa, one finds the large living room with a stunning stone fireplace, dining area, bar room, and office with a view that are all accessible directly from the hallway. There is a built-in Vinoteca and standing bar area with glass windows, between the spacious kitchen and the dining area. Ideal for a drink and a nice conversation. Also located on the first floor is a fourth roomy bedroom with a bathroom en suite and access to the second garden. This second garden offers plenty of space and receives generous morning light, with mature fruit trees that produce oranges, avocados, pears, clementines, and other fruits, in addition to a vegetable garden. The entire top floor is dedicated to the master bedroom suite, measuring over 100 square meters. It features a dressing room and a very spacious bathroom with a double shower and a bathtub. "El Paraíso" the Spanish word for Paradise, is a peaceful residential neighborhood that is only ten minutes from Estepona and Marbella and less than 40 minutes from the airports in Málaga and Gibraltar. The area is home to the well-known Hotel El ParaÍso and is one of the longest established on the coast, with 18-hole golf course designed by Gary Player. The area offers facilities for residents year-round and is a place of serenity and tranquility, a few minutes from all leisure activities. El Paraíso has strict building regulations to keep the area as low-density as possible. The area is well-equipped with all the amenities, including a commercial center with a variety of restaurants, shops and cafes and several international schools.