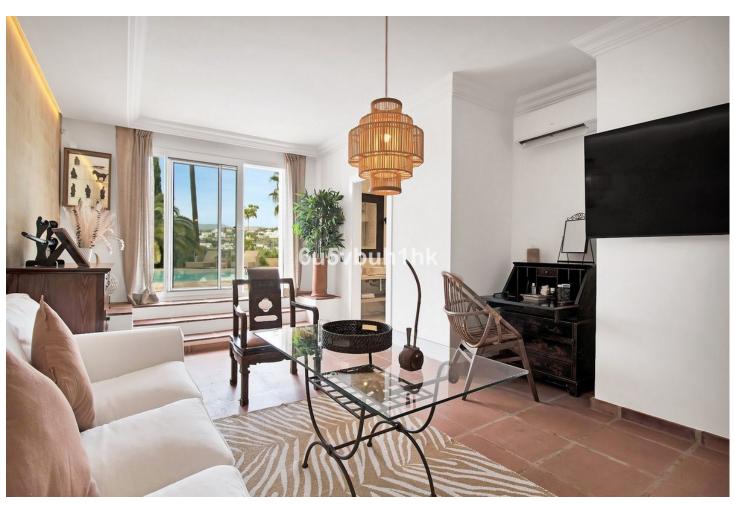

This fully refurbished Boho-Chic Villa located in the select area of El Paraiso, provides breathtaking panoramic views of the El Paraiso Golf Course, the surrounding green hills, as well as the colorful sunsets. Built in 1998, it underwent a complete renovation in 2023, masterfully conducted by Swiss Hoteliers Experts, who included top of line installations and features. It is being sold furnished and decorated with the finest materials. Upon entry, a welcoming lobby features a Boho-Chic bar in the style of this boutique hotel themed villa. Three separate, very large guest suites each named after famous international golf courses feature spacious bathrooms with two sinks, Italian shower/baths, bay windows overlooking the pool, a lounge area, several wardrobes, TVs, WiFi, safes in the wardrobes, to name only a few. Stepping outside straight from each rooms is the gorgeous garden and year-round swimming pool for a guick plunge. Then, a direct access from the pool to the spa, features a sauna, a Turkish bath, showers, and a rest area. All located on the same floor. On the same level also is a fitness room equipped with the newest Technogym equipment. A movie and entertainment room invites you to spend a good time with your friends, or head to the stretching area to practice Yoga on the specially designed parquet floors. Getting ready for golf is easy in a specially dedicated room on the side of the house. A special golf cart parking area just in front allows space for three buggies. Once your golf bags are loaded, you are ready to go and play on any of the three neighboring golf courses. On the first level of the Villa, one finds the large living room with a stunning stone fireplace, dining area, bar room, and office with a view that are all accessible directly from the hallway. There is a built-in Vinoteca and standing bar area with glass windows, between the spacious kitchen and the dining area. Ideal for a drink and a nice conversation. Also located on the first floor is a fourth roomy bedroom with a bathroom en suite and access to the second garden. This second garden offers plenty of space and receives generous morning light, with mature fruit trees that produce oranges, avocados, pears, clementines, and other fruits, in addition to a vegetable garden. The entire top floor is dedicated to the master bedroom suite, measuring over 100 square meters. It features a dressing room and a very spacious bathroom with a double shower and a bathtub. "El Paraíso" the Spanish word for Paradise, is a peaceful residential neighborhood that is only ten minutes from Estepona and Marbella and less than 40 minutes from the airports in Málaga and Gibraltar. The area is home to the well-known Hotel El ParaÍso and is one of the longest established on the coast, with 18-hole golf course designed by Gary Player. The area offers facilities for residents year-round and is a place of serenity and tranquility, a few minutes from all leisure activities. El Paraíso has strict building regulations to keep the area as low-density as possible. The area is well-equipped with all the amenities, including a commercial center with a variety of restaurants, shops and cafes and several international schools.