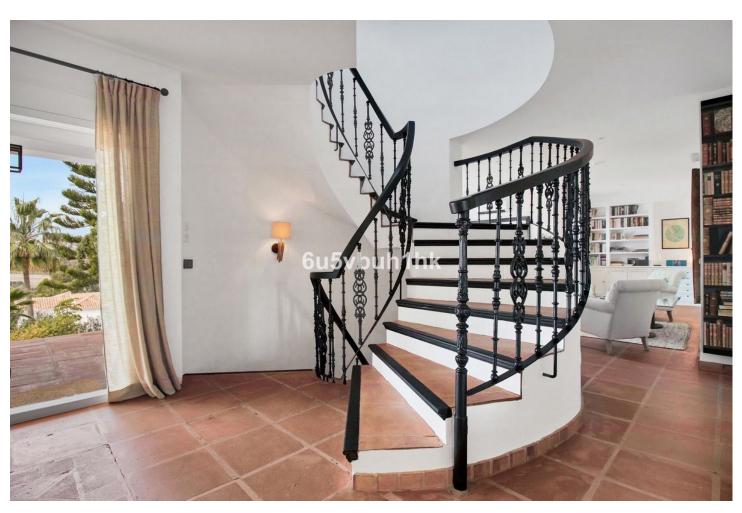

This fully refurbished Boho-Chic Villa located in the select area of El Paraiso, provides breathtaking panoramic views of the El Paraiso Golf Course, the surrounding green hills, as well as the colorful sunsets. Built in 1998, it underwent a complete renovation in 2023, masterfully conducted by Swiss Hoteliers Experts, who included top of line installations and features. It is being sold furnished and decorated with the finest materials. Upon entry, a welcoming lobby features a Boho-Chic bar in the style of this boutique hotel themed villa. Three separate, very large guest suites each named after famous international golf courses feature spacious bathrooms with two sinks, Italian shower/baths, bay windows overlooking the pool, a lounge area, several wardrobes, TVs, WiFi, safes in the wardrobes, to name only a few. Stepping outside straight from each rooms is the gorgeous garden and year-round swimming pool for a guick plunge. Then, a direct access from the pool to the spa, features a sauna, a Turkish bath, showers, and a rest area. All located on the same floor. On the same level also is a fitness room equipped with the newest Technogym equipment. A movie and entertainment room invites you to spend a good time with your friends, or head to the stretching area to practice Yoga on the specially designed parquet floors. Getting ready for golf is easy in a specially dedicated room on the side of the house. A special golf cart parking area just in front allows space for three buggies. Once your golf bags are loaded, you are ready to go and play on any of the three neighboring golf courses. On the first level of the Villa, one finds the large living room with a stunning stone fireplace, dining area, bar room, and office with a view that are all accessible directly from the hallway. There is a built-in Vinoteca and standing bar area with glass windows, between the spacious kitchen and the dining area. Ideal for a drink and a nice conversation. Also located on the first floor is a fourth roomy bedroom with a bathroom en suite and access to the second garden. This second garden offers plenty of space and receives generous morning light, with mature fruit trees that produce oranges, avocados, pears, clementines, and other fruits, in addition to a vegetable garden. The entire top floor is dedicated to the master bedroom suite, measuring over 100 square meters. It features a dressing room and a very spacious bathroom with a double shower and a bathtub. "El Paraíso" the Spanish word for Paradise, is a peaceful residential neighborhood that is only ten minutes from Estepona and Marbella and less than 40 minutes from the airports in Málaga and Gibraltar. The area is home to the well-known Hotel El ParaÍso and is one of the longest established on the coast, with 18-hole golf course designed by Gary Player. The area offers facilities for residents year-round and is a place of serenity and tranquility, a few minutes from all leisure activities. El Paraíso has strict building regulations to keep the area as low-density as possible. The area is well-equipped with all the amenities, including a commercial center with a variety of restaurants, shops and cafes and several international schools.