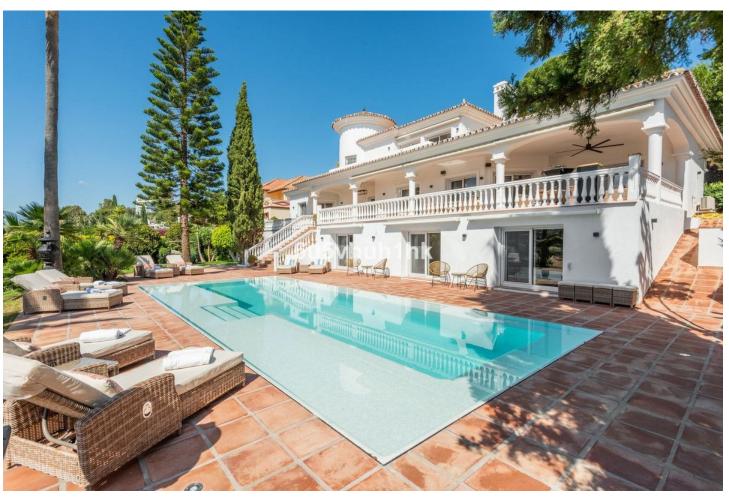

This fully refurbished Boho-Chic Villa located in the select area of El Paraiso, provides breathtaking panoramic views of the El Paraiso Golf Course, the surrounding green hills, as well as the colorful sunsets. Built in 1998, it underwent a complete renovation in 2023, masterfully conducted by Swiss Hoteliers Experts, who included top of line installations and features. It is being sold furnished and decorated with the finest materials. Upon entry, a welcoming lobby features a Boho-Chic bar in the style of this boutique hotel themed villa. Three separate, very large guest suites each named after famous international golf courses feature spacious bathrooms with two sinks, Italian shower/baths, bay windows overlooking the pool, a lounge area, several wardrobes, TVs, WiFi, safes in the wardrobes, to name only a few. Stepping outside straight from each rooms is the gorgeous garden and year-round swimming pool for a guick plunge. Then, a direct access from the pool to the spa, features a sauna, a Turkish bath, showers, and a rest area. All located on the same floor. On the same level also is a fitness room equipped with the newest Technogym equipment. A movie and entertainment room invites you to spend a good time with your friends, or head to the stretching area to practice Yoga on the specially designed parquet floors. Getting ready for golf is easy in a specially dedicated room on the side of the house. A special golf cart parking area just in front allows space for three buggies. Once your golf bags are loaded, you are ready to go and play on any of the three neighboring golf courses. On the first level of the Villa, one finds the large living room with a stunning stone fireplace, dining area, bar room, and office with a view that are all accessible directly from the hallway. There is a built-in Vinoteca and standing bar area with glass windows, between the spacious kitchen and the dining area. Ideal for a drink and a nice conversation. Also located on the first floor is a fourth roomy bedroom with a bathroom en suite and access to the second garden. This second garden offers plenty of space and receives generous morning light, with mature fruit trees that produce oranges, avocados, pears, clementines, and other fruits, in addition to a vegetable garden. The entire top floor is dedicated to the master bedroom suite, measuring over 100 square meters. It features a dressing room and a very spacious bathroom with a double shower and a bathtub. "El Paraíso" the Spanish word for Paradise, is a peaceful residential neighborhood that is only ten minutes from Estepona and Marbella and less than 40 minutes from the airports in Málaga and Gibraltar. The area is home to the well-known Hotel El ParaÍso and is one of the longest established on the coast, with 18-hole golf course designed by Gary Player. The area offers facilities for residents year-round and is a place of serenity and tranquility, a few minutes from all leisure activities. El Paraíso has strict building regulations to keep the area as low-density as possible. The area is well-equipped with all the amenities, including a commercial center with a variety of restaurants, shops and cafes and several international schools.