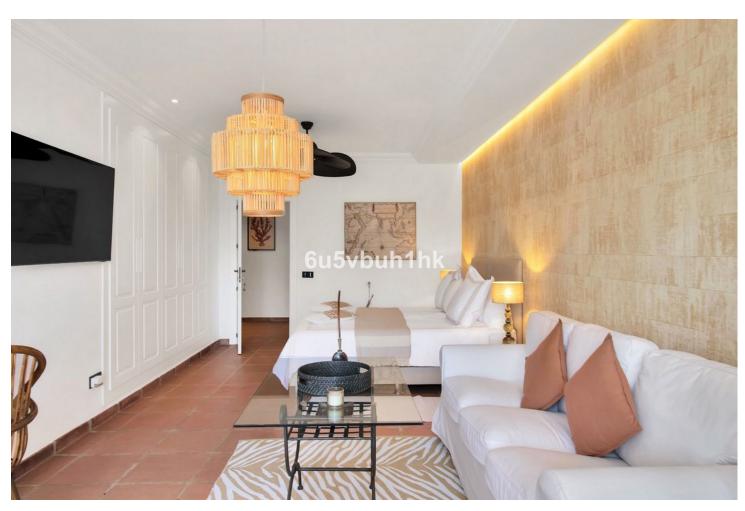

This fully refurbished Boho-Chic Villa located in the select area of El Paraiso, provides breathtaking panoramic views of the El Paraiso Golf Course, the surrounding green hills, as well as the colorful sunsets. Built in 1998, it underwent a complete renovation in 2023, masterfully conducted by Swiss Hoteliers Experts, who included top of line installations and features. It is being sold furnished and decorated with the finest materials. Upon entry, a welcoming lobby features a Boho-Chic bar in the style of this boutique hotel themed villa. Three separate, very large guest suites each named after famous international golf courses feature spacious bathrooms with two sinks, Italian shower/baths, bay windows overlooking the pool, a lounge area, several wardrobes, TVs, WiFi, safes in the wardrobes, to name only a few. Stepping outside straight from each rooms is the gorgeous garden and year-round swimming pool for a guick plunge. Then, a direct access from the pool to the spa, features a sauna, a Turkish bath, showers, and a rest area. All located on the same floor. On the same level also is a fitness room equipped with the newest Technogym equipment. A movie and entertainment room invites you to spend a good time with your friends, or head to the stretching area to practice Yoga on the specially designed parquet floors. Getting ready for golf is easy in a specially dedicated room on the side of the house. A special golf cart parking area just in front allows space for three buggies. Once your golf bags are loaded, you are ready to go and play on any of the three neighboring golf courses. On the first level of the Villa, one finds the large living room with a stunning stone fireplace, dining area, bar room, and office with a view that are all accessible directly from the hallway. There is a built-in Vinoteca and standing bar area with glass windows, between the spacious kitchen and the dining area. Ideal for a drink and a nice conversation. Also located on the first floor is a fourth roomy bedroom with a bathroom en suite and access to the second garden. This second garden offers plenty of space and receives generous morning light, with mature fruit trees that produce oranges, avocados, pears, clementines, and other fruits, in addition to a vegetable garden. The entire top floor is dedicated to the master bedroom suite, measuring over 100 square meters. It features a dressing room and a very spacious bathroom with a double shower and a bathtub. "El Paraíso" the Spanish word for Paradise, is a peaceful residential neighborhood that is only ten minutes from Estepona and Marbella and less than 40 minutes from the airports in Málaga and Gibraltar. The area is home to the well-known Hotel El ParaÍso and is one of the longest established on the coast, with 18-hole golf course designed by Gary Player. The area offers facilities for residents year-round and is a place of serenity and tranquility, a few minutes from all leisure activities. El Paraíso has strict building regulations to keep the area as low-density as possible. The area is well-equipped with all the amenities, including a commercial center with a variety of restaurants, shops and cafes and several international schools.