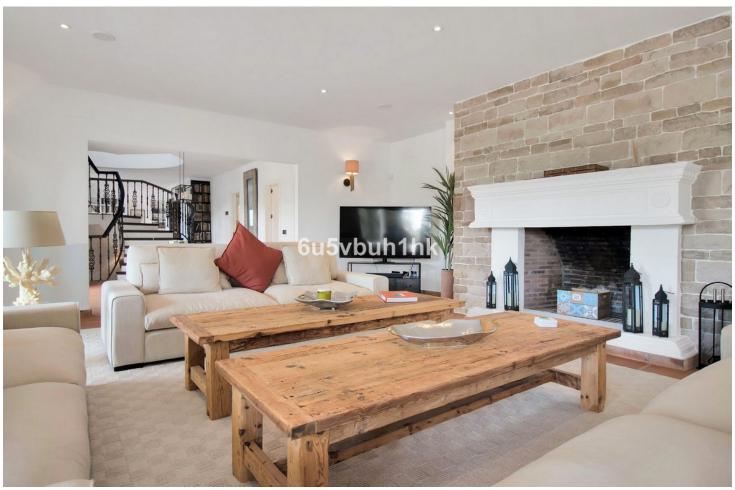

This fully refurbished Boho-Chic Villa located in the select area of El Paraiso, provides breathtaking panoramic views of the El Paraiso Golf Course, the surrounding green hills, as well as the colorful sunsets. Built in 1998, it underwent a complete renovation in 2023, masterfully conducted by Swiss Hoteliers Experts, who included top of line installations and features. It is being sold furnished and decorated with the finest materials. Upon entry, a welcoming lobby features a Boho-Chic bar in the style of this boutique hotel themed villa. Three separate, very large guest suites each named after famous international golf courses feature spacious bathrooms with two sinks, Italian shower/baths, bay windows overlooking the pool, a lounge area, several wardrobes, TVs, WiFi, safes in the wardrobes, to name only a few. Stepping outside straight from each rooms is the gorgeous garden and year-round swimming pool for a guick plunge. Then, a direct access from the pool to the spa, features a sauna, a Turkish bath, showers, and a rest area. All located on the same floor. On the same level also is a fitness room equipped with the newest Technogym equipment. A movie and entertainment room invites you to spend a good time with your friends, or head to the stretching area to practice Yoga on the specially designed parquet floors. Getting ready for golf is easy in a specially dedicated room on the side of the house. A special golf cart parking area just in front allows space for three buggies. Once your golf bags are loaded, you are ready to go and play on any of the three neighboring golf courses. On the first level of the Villa, one finds the large living room with a stunning stone fireplace, dining area, bar room, and office with a view that are all accessible directly from the hallway. There is a built-in Vinoteca and standing bar area with glass windows, between the spacious kitchen and the dining area. Ideal for a drink and a nice conversation. Also located on the first floor is a fourth roomy bedroom with a bathroom en suite and access to the second garden. This second garden offers plenty of space and receives generous morning light, with mature fruit trees that produce oranges, avocados, pears, clementines, and other fruits, in addition to a vegetable garden. The entire top floor is dedicated to the master bedroom suite, measuring over 100 square meters. It features a dressing room and a very spacious bathroom with a double shower and a bathtub. "El Paraíso" the Spanish word for Paradise, is a peaceful residential neighborhood that is only ten minutes from Estepona and Marbella and less than 40 minutes from the airports in Málaga and Gibraltar. The area is home to the well-known Hotel El ParaÍso and is one of the longest established on the coast, with 18-hole golf course designed by Gary Player. The area offers facilities for residents year-round and is a place of serenity and tranquility, a few minutes from all leisure activities. El Paraíso has strict building regulations to keep the area as low-density as possible. The area is well-equipped with all the amenities, including a commercial center with a variety of restaurants, shops and cafes and several international schools.