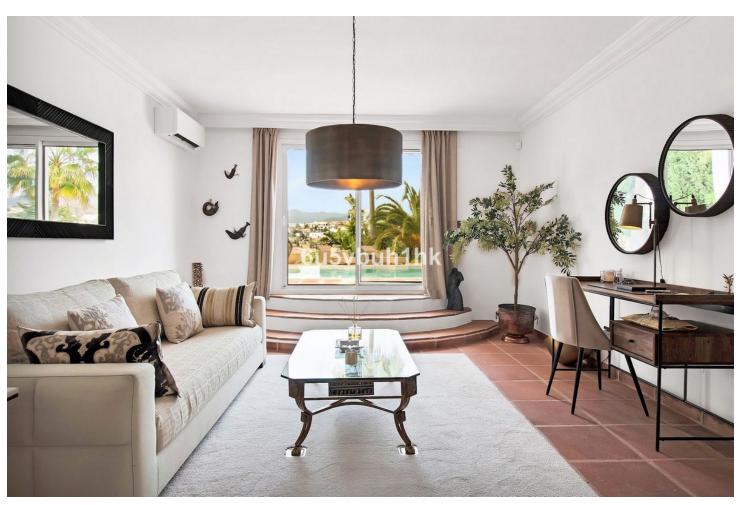

This fully refurbished Boho-Chic Villa located in the select area of El Paraiso, provides breathtaking panoramic views of the El Paraiso Golf Course, the surrounding green hills, as well as the colorful sunsets. Built in 1998, it underwent a complete renovation in 2023, masterfully conducted by Swiss Hoteliers Experts, who included top of line installations and features. It is being sold furnished and decorated with the finest materials. Upon entry, a welcoming lobby features a Boho-Chic bar in the style of this boutique hotel themed villa. Three separate, very large guest suites each named after famous international golf courses feature spacious bathrooms with two sinks, Italian shower/baths, bay windows overlooking the pool, a lounge area, several wardrobes, TVs, WiFi, safes in the wardrobes, to name only a few. Stepping outside straight from each rooms is the gorgeous garden and year-round swimming pool for a guick plunge. Then, a direct access from the pool to the spa, features a sauna, a Turkish bath, showers, and a rest area. All located on the same floor. On the same level also is a fitness room equipped with the newest Technogym equipment. A movie and entertainment room invites you to spend a good time with your friends, or head to the stretching area to practice Yoga on the specially designed parquet floors. Getting ready for golf is easy in a specially dedicated room on the side of the house. A special golf cart parking area just in front allows space for three buggies. Once your golf bags are loaded, you are ready to go and play on any of the three neighboring golf courses. On the first level of the Villa, one finds the large living room with a stunning stone fireplace, dining area, bar room, and office with a view that are all accessible directly from the hallway. There is a built-in Vinoteca and standing bar area with glass windows, between the spacious kitchen and the dining area. Ideal for a drink and a nice conversation. Also located on the first floor is a fourth roomy bedroom with a bathroom en suite and access to the second garden. This second garden offers plenty of space and receives generous morning light, with mature fruit trees that produce oranges, avocados, pears, clementines, and other fruits, in addition to a vegetable garden. The entire top floor is dedicated to the master bedroom suite, measuring over 100 square meters. It features a dressing room and a very spacious bathroom with a double shower and a bathtub. "El Paraíso" the Spanish word for Paradise, is a peaceful residential neighborhood that is only ten minutes from Estepona and Marbella and less than 40 minutes from the airports in Málaga and Gibraltar. The area is home to the well-known Hotel El ParaÍso and is one of the longest established on the coast, with 18-hole golf course designed by Gary Player. The area offers facilities for residents year-round and is a place of serenity and tranquility, a few minutes from all leisure activities. El Paraíso has strict building regulations to keep the area as low-density as possible. The area is well-equipped with all the amenities, including a commercial center with a variety of restaurants, shops and cafes and several international schools.