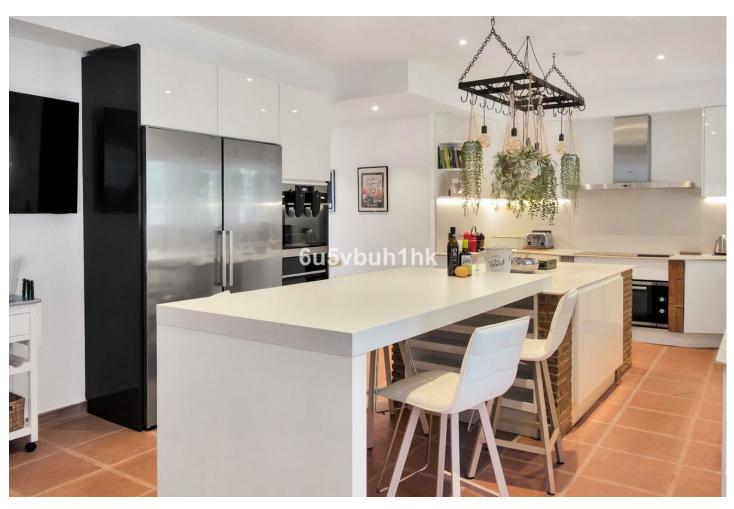

This fully refurbished Boho-Chic Villa located in the select area of El Paraiso, provides breathtaking panoramic views of the El Paraiso Golf Course, the surrounding green hills, as well as the colorful sunsets. Built in 1998, it underwent a complete renovation in 2023, masterfully conducted by Swiss Hoteliers Experts, who included top of line installations and features. It is being sold furnished and decorated with the finest materials. Upon entry, a welcoming lobby features a Boho-Chic bar in the style of this boutique hotel themed villa. Three separate, very large guest suites each named after famous international golf courses feature spacious bathrooms with two sinks, Italian shower/baths, bay windows overlooking the pool, a lounge area, several wardrobes, TVs, WiFi, safes in the wardrobes, to name only a few. Stepping outside straight from each rooms is the gorgeous garden and year-round swimming pool for a guick plunge. Then, a direct access from the pool to the spa, features a sauna, a Turkish bath, showers, and a rest area. All located on the same floor. On the same level also is a fitness room equipped with the newest Technogym equipment. A movie and entertainment room invites you to spend a good time with your friends, or head to the stretching area to practice Yoga on the specially designed parquet floors. Getting ready for golf is easy in a specially dedicated room on the side of the house. A special golf cart parking area just in front allows space for three buggies. Once your golf bags are loaded, you are ready to go and play on any of the three neighboring golf courses. On the first level of the Villa, one finds the large living room with a stunning stone fireplace, dining area, bar room, and office with a view that are all accessible directly from the hallway. There is a built-in Vinoteca and standing bar area with glass windows, between the spacious kitchen and the dining area. Ideal for a drink and a nice conversation. Also located on the first floor is a fourth roomy bedroom with a bathroom en suite and access to the second garden. This second garden offers plenty of space and receives generous morning light, with mature fruit trees that produce oranges, avocados, pears, clementines, and other fruits, in addition to a vegetable garden. The entire top floor is dedicated to the master bedroom suite, measuring over 100 square meters. It features a dressing room and a very spacious bathroom with a double shower and a bathtub. "El Paraíso" the Spanish word for Paradise, is a peaceful residential neighborhood that is only ten minutes from Estepona and Marbella and less than 40 minutes from the airports in Málaga and Gibraltar. The area is home to the well-known Hotel El ParaÍso and is one of the longest established on the coast, with 18-hole golf course designed by Gary Player. The area offers facilities for residents year-round and is a place of serenity and tranquility, a few minutes from all leisure activities. El Paraíso has strict building regulations to keep the area as low-density as possible. The area is well-equipped with all the amenities, including a commercial center with a variety of restaurants, shops and cafes and several international schools.