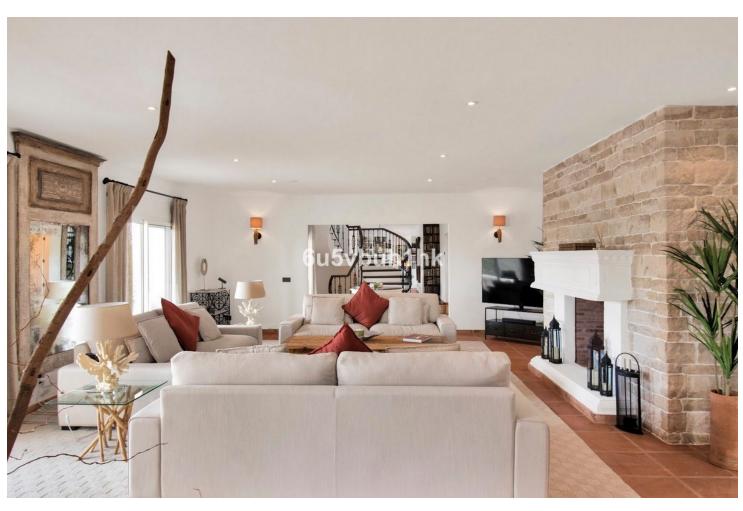

This fully refurbished Boho-Chic Villa located in the select area of El Paraiso, provides breathtaking panoramic views of the El Paraiso Golf Course, the surrounding green hills, as well as the colorful sunsets. Built in 1998, it underwent a complete renovation in 2023, masterfully conducted by Swiss Hoteliers Experts, who included top of line installations and features. It is being sold furnished and decorated with the finest materials. Upon entry, a welcoming lobby features a Boho-Chic bar in the style of this boutique hotel themed villa. Three separate, very large guest suites each named after famous international golf courses feature spacious bathrooms with two sinks, Italian shower/baths, bay windows overlooking the pool, a lounge area, several wardrobes, TVs, WiFi, safes in the wardrobes, to name only a few. Stepping outside straight from each rooms is the gorgeous garden and year-round swimming pool for a guick plunge. Then, a direct access from the pool to the spa, features a sauna, a Turkish bath, showers, and a rest area. All located on the same floor. On the same level also is a fitness room equipped with the newest Technogym equipment. A movie and entertainment room invites you to spend a good time with your friends, or head to the stretching area to practice Yoga on the specially designed parquet floors. Getting ready for golf is easy in a specially dedicated room on the side of the house. A special golf cart parking area just in front allows space for three buggies. Once your golf bags are loaded, you are ready to go and play on any of the three neighboring golf courses. On the first level of the Villa, one finds the large living room with a stunning stone fireplace, dining area, bar room, and office with a view that are all accessible directly from the hallway. There is a built-in Vinoteca and standing bar area with glass windows, between the spacious kitchen and the dining area. Ideal for a drink and a nice conversation. Also located on the first floor is a fourth roomy bedroom with a bathroom en suite and access to the second garden. This second garden offers plenty of space and receives generous morning light, with mature fruit trees that produce oranges, avocados, pears, clementines, and other fruits, in addition to a vegetable garden. The entire top floor is dedicated to the master bedroom suite, measuring over 100 square meters. It features a dressing room and a very spacious bathroom with a double shower and a bathtub. "El Paraíso" the Spanish word for Paradise, is a peaceful residential neighborhood that is only ten minutes from Estepona and Marbella and less than 40 minutes from the airports in Málaga and Gibraltar. The area is home to the well-known Hotel El ParaÍso and is one of the longest established on the coast, with 18-hole golf course designed by Gary Player. The area offers facilities for residents year-round and is a place of serenity and tranquility, a few minutes from all leisure activities. El Paraíso has strict building regulations to keep the area as low-density as possible. The area is well-equipped with all the amenities, including a commercial center with a variety of restaurants, shops and cafes and several international schools.