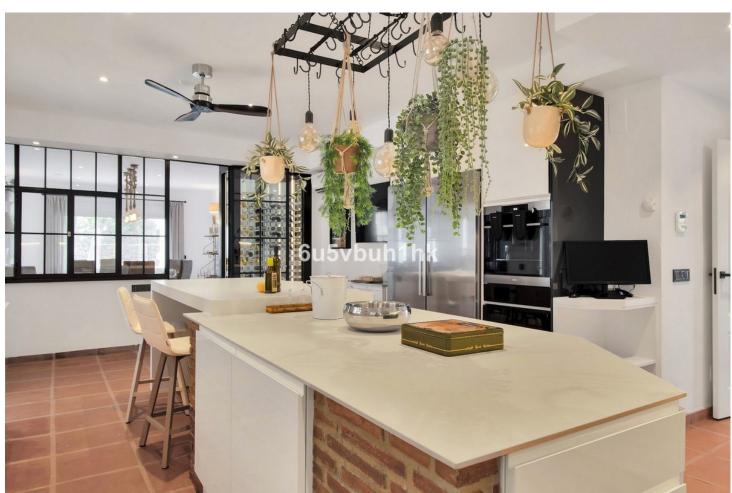

This fully refurbished Boho-Chic Villa located in the select area of El Paraiso, provides breathtaking panoramic views of the El Paraiso Golf Course, the surrounding green hills, as well as the colorful sunsets. Built in 1998, it underwent a complete renovation in 2023, masterfully conducted by Swiss Hoteliers Experts, who included top of line installations and features. It is being sold furnished and decorated with the finest materials. Upon entry, a welcoming lobby features a Boho-Chic bar in the style of this boutique hotel themed villa. Three separate, very large guest suites each named after famous international golf courses feature spacious bathrooms with two sinks, Italian shower/baths, bay windows overlooking the pool, a lounge area, several wardrobes, TVs, WiFi, safes in the wardrobes, to name only a few. Stepping outside straight from each rooms is the gorgeous garden and year-round swimming pool for a guick plunge. Then, a direct access from the pool to the spa, features a sauna, a Turkish bath, showers, and a rest area. All located on the same floor. On the same level also is a fitness room equipped with the newest Technogym equipment. A movie and entertainment room invites you to spend a good time with your friends, or head to the stretching area to practice Yoga on the specially designed parquet floors. Getting ready for golf is easy in a specially dedicated room on the side of the house. A special golf cart parking area just in front allows space for three buggies. Once your golf bags are loaded, you are ready to go and play on any of the three neighboring golf courses. On the first level of the Villa, one finds the large living room with a stunning stone fireplace, dining area, bar room, and office with a view that are all accessible directly from the hallway. There is a built-in Vinoteca and standing bar area with glass windows, between the spacious kitchen and the dining area. Ideal for a drink and a nice conversation. Also located on the first floor is a fourth roomy bedroom with a bathroom en suite and access to the second garden. This second garden offers plenty of space and receives generous morning light, with mature fruit trees that produce oranges, avocados, pears, clementines, and other fruits, in addition to a vegetable garden. The entire top floor is dedicated to the master bedroom suite, measuring over 100 square meters. It features a dressing room and a very spacious bathroom with a double shower and a bathtub. "El Paraíso" the Spanish word for Paradise, is a peaceful residential neighborhood that is only ten minutes from Estepona and Marbella and less than 40 minutes from the airports in Málaga and Gibraltar. The area is home to the well-known Hotel El ParaÍso and is one of the longest established on the coast, with 18-hole golf course designed by Gary Player. The area offers facilities for residents year-round and is a place of serenity and tranquility, a few minutes from all leisure activities. El Paraíso has strict building regulations to keep the area as low-density as possible. The area is well-equipped with all the amenities, including a commercial center with a variety of restaurants, shops and cafes and several international schools.