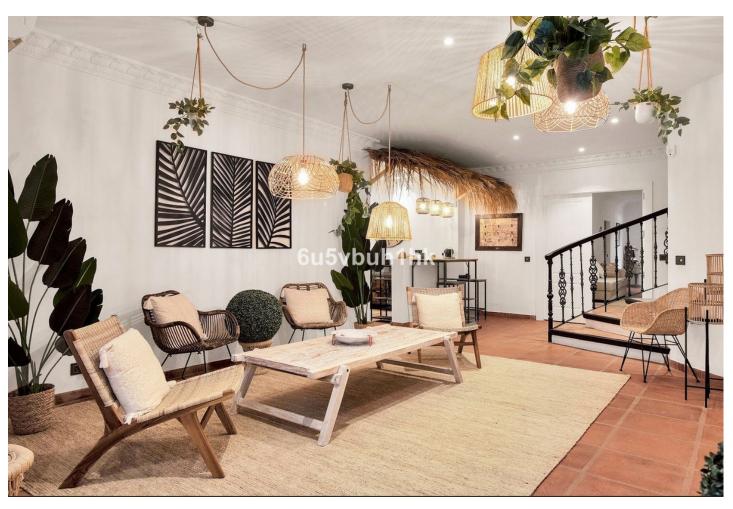

This fully refurbished Boho-Chic Villa located in the select area of El Paraiso, provides breathtaking panoramic views of the El Paraiso Golf Course, the surrounding green hills, as well as the colorful sunsets. Built in 1998, it underwent a complete renovation in 2023, masterfully conducted by Swiss Hoteliers Experts, who included top of line installations and features. It is being sold furnished and decorated with the finest materials. Upon entry, a welcoming lobby features a Boho-Chic bar in the style of this boutique hotel themed villa. Three separate, very large guest suites each named after famous international golf courses feature spacious bathrooms with two sinks, Italian shower/baths, bay windows overlooking the pool, a lounge area, several wardrobes, TVs, WiFi, safes in the wardrobes, to name only a few. Stepping outside straight from each rooms is the gorgeous garden and year-round swimming pool for a guick plunge. Then, a direct access from the pool to the spa, features a sauna, a Turkish bath, showers, and a rest area. All located on the same floor. On the same level also is a fitness room equipped with the newest Technogym equipment. A movie and entertainment room invites you to spend a good time with your friends, or head to the stretching area to practice Yoga on the specially designed parquet floors. Getting ready for golf is easy in a specially dedicated room on the side of the house. A special golf cart parking area just in front allows space for three buggies. Once your golf bags are loaded, you are ready to go and play on any of the three neighboring golf courses. On the first level of the Villa, one finds the large living room with a stunning stone fireplace, dining area, bar room, and office with a view that are all accessible directly from the hallway. There is a built-in Vinoteca and standing bar area with glass windows, between the spacious kitchen and the dining area. Ideal for a drink and a nice conversation. Also located on the first floor is a fourth roomy bedroom with a bathroom en suite and access to the second garden. This second garden offers plenty of space and receives generous morning light, with mature fruit trees that produce oranges, avocados, pears, clementines, and other fruits, in addition to a vegetable garden. The entire top floor is dedicated to the master bedroom suite, measuring over 100 square meters. It features a dressing room and a very spacious bathroom with a double shower and a bathtub. "El Paraíso" the Spanish word for Paradise, is a peaceful residential neighborhood that is only ten minutes from Estepona and Marbella and less than 40 minutes from the airports in Málaga and Gibraltar. The area is home to the well-known Hotel El ParaÍso and is one of the longest established on the coast, with 18-hole golf course designed by Gary Player. The area offers facilities for residents year-round and is a place of serenity and tranquility, a few minutes from all leisure activities. El Paraíso has strict building regulations to keep the area as low-density as possible. The area is well-equipped with all the amenities, including a commercial center with a variety of restaurants, shops and cafes and several international schools.