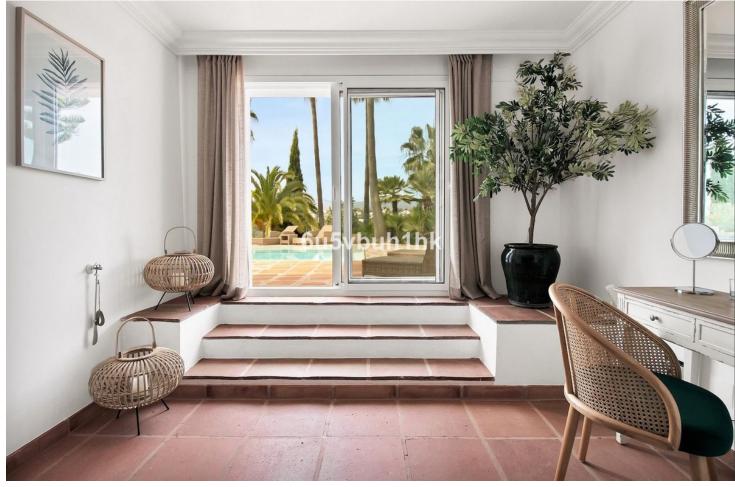

This fully refurbished Boho-Chic Villa located in the select area of El Paraiso, provides breathtaking panoramic views of the El Paraiso Golf Course, the surrounding green hills, as well as the colorful sunsets. Built in 1998, it underwent a complete renovation in 2023, masterfully conducted by Swiss Hoteliers Experts, who included top of line installations and features. It is being sold furnished and decorated with the finest materials. Upon entry, a welcoming lobby features a Boho-Chic bar in the style of this boutique hotel themed villa. Three separate, very large guest suites each named after famous international golf courses feature spacious bathrooms with two sinks, Italian shower/baths, bay windows overlooking the pool, a lounge area, several wardrobes, TVs, WiFi, safes in the wardrobes, to name only a few. Stepping outside straight from each rooms is the gorgeous garden and year-round swimming pool for a guick plunge. Then, a direct access from the pool to the spa, features a sauna, a Turkish bath, showers, and a rest area. All located on the same floor. On the same level also is a fitness room equipped with the newest Technogym equipment. A movie and entertainment room invites you to spend a good time with your friends, or head to the stretching area to practice Yoga on the specially designed parquet floors. Getting ready for golf is easy in a specially dedicated room on the side of the house. A special golf cart parking area just in front allows space for three buggies. Once your golf bags are loaded, you are ready to go and play on any of the three neighboring golf courses. On the first level of the Villa, one finds the large living room with a stunning stone fireplace, dining area, bar room, and office with a view that are all accessible directly from the hallway. There is a built-in Vinoteca and standing bar area with glass windows, between the spacious kitchen and the dining area. Ideal for a drink and a nice conversation. Also located on the first floor is a fourth roomy bedroom with a bathroom en suite and access to the second garden. This second garden offers plenty of space and receives generous morning light, with mature fruit trees that produce oranges, avocados, pears, clementines, and other fruits, in addition to a vegetable garden. The entire top floor is dedicated to the master bedroom suite, measuring over 100 square meters. It features a dressing room and a very spacious bathroom with a double shower and a bathtub. "El Paraíso" the Spanish word for Paradise, is a peaceful residential neighborhood that is only ten minutes from Estepona and Marbella and less than 40 minutes from the airports in Málaga and Gibraltar. The area is home to the well-known Hotel El ParaÍso and is one of the longest established on the coast, with 18-hole golf course designed by Gary Player. The area offers facilities for residents year-round and is a place of serenity and tranquility, a few minutes from all leisure activities. El Paraíso has strict building regulations to keep the area as low-density as possible. The area is well-equipped with all the amenities, including a commercial center with a variety of restaurants, shops and cafes and several international schools.