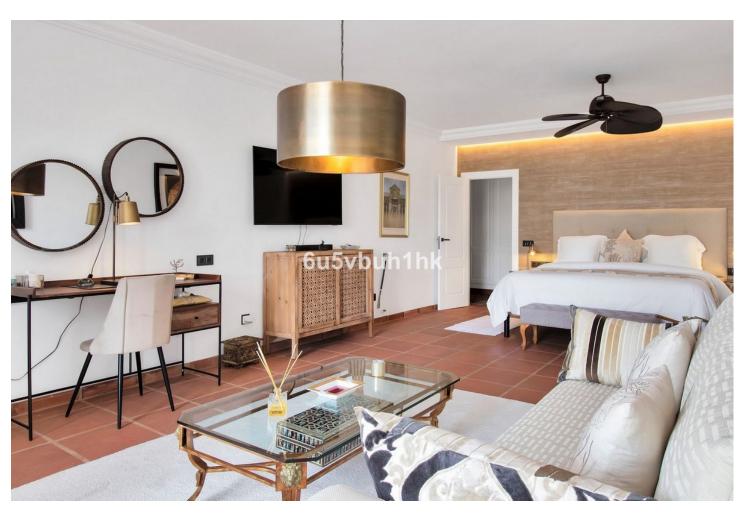

This fully refurbished Boho-Chic Villa located in the select area of El Paraiso, provides breathtaking panoramic views of the El Paraiso Golf Course, the surrounding green hills, as well as the colorful sunsets. Built in 1998, it underwent a complete renovation in 2023, masterfully conducted by Swiss Hoteliers Experts, who included top of line installations and features. It is being sold furnished and decorated with the finest materials. Upon entry, a welcoming lobby features a Boho-Chic bar in the style of this boutique hotel themed villa. Three separate, very large guest suites each named after famous international golf courses feature spacious bathrooms with two sinks, Italian shower/baths, bay windows overlooking the pool, a lounge area, several wardrobes, TVs, WiFi, safes in the wardrobes, to name only a few. Stepping outside straight from each rooms is the gorgeous garden and year-round swimming pool for a guick plunge. Then, a direct access from the pool to the spa, features a sauna, a Turkish bath, showers, and a rest area. All located on the same floor. On the same level also is a fitness room equipped with the newest Technogym equipment. A movie and entertainment room invites you to spend a good time with your friends, or head to the stretching area to practice Yoga on the specially designed parquet floors. Getting ready for golf is easy in a specially dedicated room on the side of the house. A special golf cart parking area just in front allows space for three buggies. Once your golf bags are loaded, you are ready to go and play on any of the three neighboring golf courses. On the first level of the Villa, one finds the large living room with a stunning stone fireplace, dining area, bar room, and office with a view that are all accessible directly from the hallway. There is a built-in Vinoteca and standing bar area with glass windows, between the spacious kitchen and the dining area. Ideal for a drink and a nice conversation. Also located on the first floor is a fourth roomy bedroom with a bathroom en suite and access to the second garden. This second garden offers plenty of space and receives generous morning light, with mature fruit trees that produce oranges, avocados, pears, clementines, and other fruits, in addition to a vegetable garden. The entire top floor is dedicated to the master bedroom suite, measuring over 100 square meters. It features a dressing room and a very spacious bathroom with a double shower and a bathtub. "El Paraíso" the Spanish word for Paradise, is a peaceful residential neighborhood that is only ten minutes from Estepona and Marbella and less than 40 minutes from the airports in Málaga and Gibraltar. The area is home to the well-known Hotel El ParaÍso and is one of the longest established on the coast, with 18-hole golf course designed by Gary Player. The area offers facilities for residents year-round and is a place of serenity and tranquility, a few minutes from all leisure activities. El Paraíso has strict building regulations to keep the area as low-density as possible. The area is well-equipped with all the amenities, including a commercial center with a variety of restaurants, shops and cafes and several international schools.