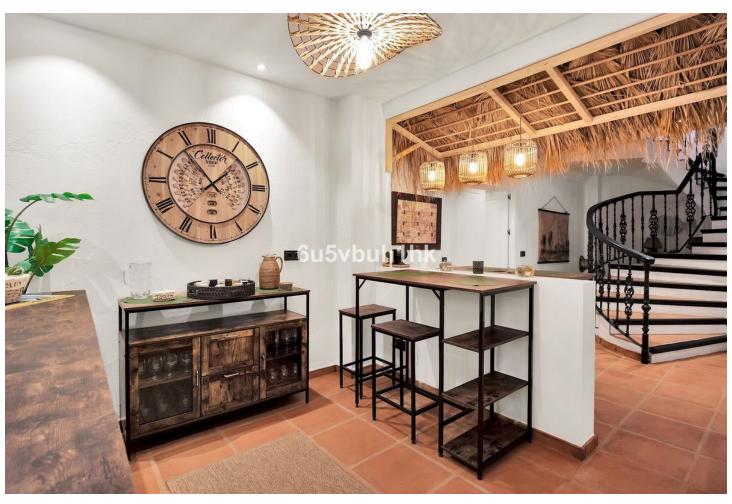

This fully refurbished Boho-Chic Villa located in the select area of El Paraiso, provides breathtaking panoramic views of the El Paraiso Golf Course, the surrounding green hills, as well as the colorful sunsets. Built in 1998, it underwent a complete renovation in 2023, masterfully conducted by Swiss Hoteliers Experts, who included top of line installations and features. It is being sold furnished and decorated with the finest materials. Upon entry, a welcoming lobby features a Boho-Chic bar in the style of this boutique hotel themed villa. Three separate, very large guest suites each named after famous international golf courses feature spacious bathrooms with two sinks, Italian shower/baths, bay windows overlooking the pool, a lounge area, several wardrobes, TVs, WiFi, safes in the wardrobes, to name only a few. Stepping outside straight from each rooms is the gorgeous garden and year-round swimming pool for a guick plunge. Then, a direct access from the pool to the spa, features a sauna, a Turkish bath, showers, and a rest area. All located on the same floor. On the same level also is a fitness room equipped with the newest Technogym equipment. A movie and entertainment room invites you to spend a good time with your friends, or head to the stretching area to practice Yoga on the specially designed parquet floors. Getting ready for golf is easy in a specially dedicated room on the side of the house. A special golf cart parking area just in front allows space for three buggies. Once your golf bags are loaded, you are ready to go and play on any of the three neighboring golf courses. On the first level of the Villa, one finds the large living room with a stunning stone fireplace, dining area, bar room, and office with a view that are all accessible directly from the hallway. There is a built-in Vinoteca and standing bar area with glass windows, between the spacious kitchen and the dining area. Ideal for a drink and a nice conversation. Also located on the first floor is a fourth roomy bedroom with a bathroom en suite and access to the second garden. This second garden offers plenty of space and receives generous morning light, with mature fruit trees that produce oranges, avocados, pears, clementines, and other fruits, in addition to a vegetable garden. The entire top floor is dedicated to the master bedroom suite, measuring over 100 square meters. It features a dressing room and a very spacious bathroom with a double shower and a bathtub. "El Paraíso" the Spanish word for Paradise, is a peaceful residential neighborhood that is only ten minutes from Estepona and Marbella and less than 40 minutes from the airports in Málaga and Gibraltar. The area is home to the well-known Hotel El ParaÍso and is one of the longest established on the coast, with 18-hole golf course designed by Gary Player. The area offers facilities for residents year-round and is a place of serenity and tranquility, a few minutes from all leisure activities. El Paraíso has strict building regulations to keep the area as low-density as possible. The area is well-equipped with all the amenities, including a commercial center with a variety of restaurants, shops and cafes and several international schools.