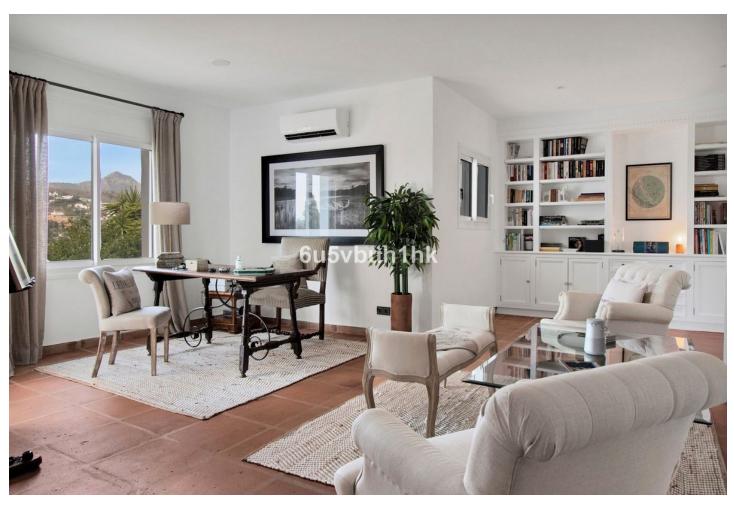

This fully refurbished Boho-Chic Villa located in the select area of El Paraiso, provides breathtaking panoramic views of the El Paraiso Golf Course, the surrounding green hills, as well as the colorful sunsets. Built in 1998, it underwent a complete renovation in 2023, masterfully conducted by Swiss Hoteliers Experts, who included top of line installations and features. It is being sold furnished and decorated with the finest materials. Upon entry, a welcoming lobby features a Boho-Chic bar in the style of this boutique hotel themed villa. Three separate, very large guest suites each named after famous international golf courses feature spacious bathrooms with two sinks, Italian shower/baths, bay windows overlooking the pool, a lounge area, several wardrobes, TVs, WiFi, safes in the wardrobes, to name only a few. Stepping outside straight from each rooms is the gorgeous garden and year-round swimming pool for a guick plunge. Then, a direct access from the pool to the spa, features a sauna, a Turkish bath, showers, and a rest area. All located on the same floor. On the same level also is a fitness room equipped with the newest Technogym equipment. A movie and entertainment room invites you to spend a good time with your friends, or head to the stretching area to practice Yoga on the specially designed parquet floors. Getting ready for golf is easy in a specially dedicated room on the side of the house. A special golf cart parking area just in front allows space for three buggies. Once your golf bags are loaded, you are ready to go and play on any of the three neighboring golf courses. On the first level of the Villa, one finds the large living room with a stunning stone fireplace, dining area, bar room, and office with a view that are all accessible directly from the hallway. There is a built-in Vinoteca and standing bar area with glass windows, between the spacious kitchen and the dining area. Ideal for a drink and a nice conversation. Also located on the first floor is a fourth roomy bedroom with a bathroom en suite and access to the second garden. This second garden offers plenty of space and receives generous morning light, with mature fruit trees that produce oranges, avocados, pears, clementines, and other fruits, in addition to a vegetable garden. The entire top floor is dedicated to the master bedroom suite, measuring over 100 square meters. It features a dressing room and a very spacious bathroom with a double shower and a bathtub. "El Paraíso" the Spanish word for Paradise, is a peaceful residential neighborhood that is only ten minutes from Estepona and Marbella and less than 40 minutes from the airports in Málaga and Gibraltar. The area is home to the well-known Hotel El ParaÍso and is one of the longest established on the coast, with 18-hole golf course designed by Gary Player. The area offers facilities for residents year-round and is a place of serenity and tranquility, a few minutes from all leisure activities. El Paraíso has strict building regulations to keep the area as low-density as possible. The area is well-equipped with all the amenities, including a commercial center with a variety of restaurants, shops and cafes and several international schools.