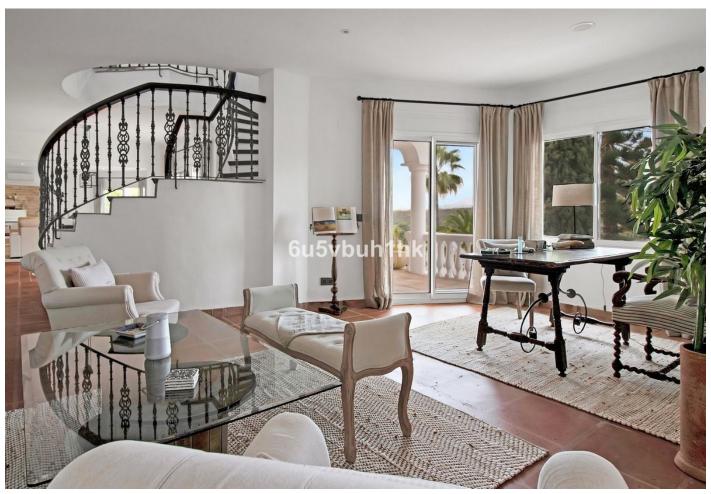

This fully refurbished Boho-Chic Villa located in the select area of El Paraiso, provides breathtaking panoramic views of the El Paraiso Golf Course, the surrounding green hills, as well as the colorful sunsets. Built in 1998, it underwent a complete renovation in 2023, masterfully conducted by Swiss Hoteliers Experts, who included top of line installations and features. It is being sold furnished and decorated with the finest materials. Upon entry, a welcoming lobby features a Boho-Chic bar in the style of this boutique hotel themed villa. Three separate, very large guest suites each named after famous international golf courses feature spacious bathrooms with two sinks, Italian shower/baths, bay windows overlooking the pool, a lounge area, several wardrobes, TVs, WiFi, safes in the wardrobes, to name only a few. Stepping outside straight from each rooms is the gorgeous garden and year-round swimming pool for a guick plunge. Then, a direct access from the pool to the spa, features a sauna, a Turkish bath, showers, and a rest area. All located on the same floor. On the same level also is a fitness room equipped with the newest Technogym equipment. A movie and entertainment room invites you to spend a good time with your friends, or head to the stretching area to practice Yoga on the specially designed parquet floors. Getting ready for golf is easy in a specially dedicated room on the side of the house. A special golf cart parking area just in front allows space for three buggies. Once your golf bags are loaded, you are ready to go and play on any of the three neighboring golf courses. On the first level of the Villa, one finds the large living room with a stunning stone fireplace, dining area, bar room, and office with a view that are all accessible directly from the hallway. There is a built-in Vinoteca and standing bar area with glass windows, between the spacious kitchen and the dining area. Ideal for a drink and a nice conversation. Also located on the first floor is a fourth roomy bedroom with a bathroom en suite and access to the second garden. This second garden offers plenty of space and receives generous morning light, with mature fruit trees that produce oranges, avocados, pears, clementines, and other fruits, in addition to a vegetable garden. The entire top floor is dedicated to the master bedroom suite, measuring over 100 square meters. It features a dressing room and a very spacious bathroom with a double shower and a bathtub. "El Paraíso" the Spanish word for Paradise, is a peaceful residential neighborhood that is only ten minutes from Estepona and Marbella and less than 40 minutes from the airports in Málaga and Gibraltar. The area is home to the well-known Hotel El ParaÍso and is one of the longest established on the coast, with 18-hole golf course designed by Gary Player. The area offers facilities for residents year-round and is a place of serenity and tranquility, a few minutes from all leisure activities. El Paraíso has strict building regulations to keep the area as low-density as possible. The area is well-equipped with all the amenities, including a commercial center with a variety of restaurants, shops and cafes and several international schools.