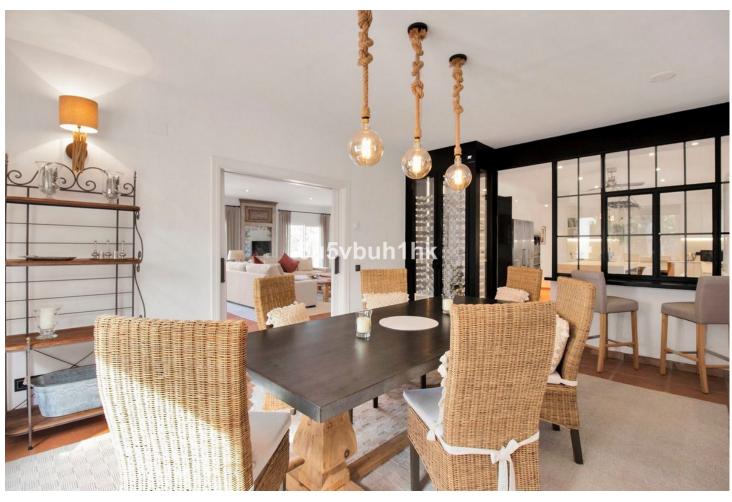

This fully refurbished Boho-Chic Villa located in the select area of El Paraiso, provides breathtaking panoramic views of the El Paraiso Golf Course, the surrounding green hills, as well as the colorful sunsets. Built in 1998, it underwent a complete renovation in 2023, masterfully conducted by Swiss Hoteliers Experts, who included top of line installations and features. It is being sold furnished and decorated with the finest materials. Upon entry, a welcoming lobby features a Boho-Chic bar in the style of this boutique hotel themed villa. Three separate, very large guest suites each named after famous international golf courses feature spacious bathrooms with two sinks, Italian shower/baths, bay windows overlooking the pool, a lounge area, several wardrobes, TVs, WiFi, safes in the wardrobes, to name only a few. Stepping outside straight from each rooms is the gorgeous garden and year-round swimming pool for a guick plunge. Then, a direct access from the pool to the spa, features a sauna, a Turkish bath, showers, and a rest area. All located on the same floor. On the same level also is a fitness room equipped with the newest Technogym equipment. A movie and entertainment room invites you to spend a good time with your friends, or head to the stretching area to practice Yoga on the specially designed parquet floors. Getting ready for golf is easy in a specially dedicated room on the side of the house. A special golf cart parking area just in front allows space for three buggies. Once your golf bags are loaded, you are ready to go and play on any of the three neighboring golf courses. On the first level of the Villa, one finds the large living room with a stunning stone fireplace, dining area, bar room, and office with a view that are all accessible directly from the hallway. There is a built-in Vinoteca and standing bar area with glass windows, between the spacious kitchen and the dining area. Ideal for a drink and a nice conversation. Also located on the first floor is a fourth roomy bedroom with a bathroom en suite and access to the second garden. This second garden offers plenty of space and receives generous morning light, with mature fruit trees that produce oranges, avocados, pears, clementines, and other fruits, in addition to a vegetable garden. The entire top floor is dedicated to the master bedroom suite, measuring over 100 square meters. It features a dressing room and a very spacious bathroom with a double shower and a bathtub. "El Paraíso" the Spanish word for Paradise, is a peaceful residential neighborhood that is only ten minutes from Estepona and Marbella and less than 40 minutes from the airports in Málaga and Gibraltar. The area is home to the well-known Hotel El ParaÍso and is one of the longest established on the coast, with 18-hole golf course designed by Gary Player. The area offers facilities for residents year-round and is a place of serenity and tranquility, a few minutes from all leisure activities. El Paraíso has strict building regulations to keep the area as low-density as possible. The area is well-equipped with all the amenities, including a commercial center with a variety of restaurants, shops and cafes and several international schools.