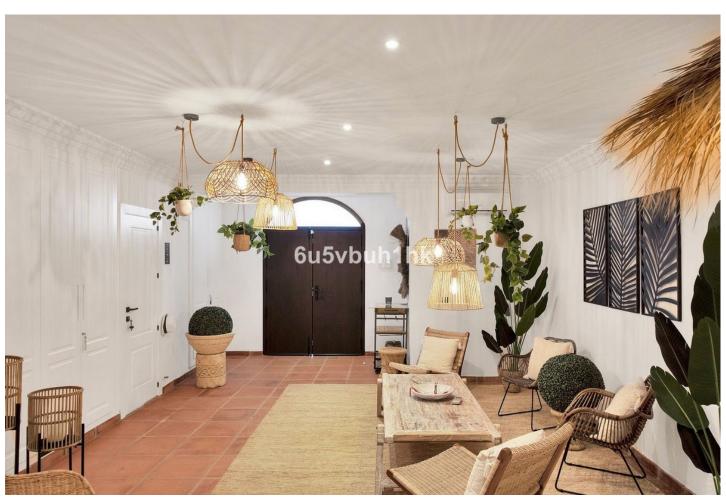

This fully refurbished Boho-Chic Villa located in the select area of El Paraiso, provides breathtaking panoramic views of the El Paraiso Golf Course, the surrounding green hills, as well as the colorful sunsets. Built in 1998, it underwent a complete renovation in 2023, masterfully conducted by Swiss Hoteliers Experts, who included top of line installations and features. It is being sold furnished and decorated with the finest materials. Upon entry, a welcoming lobby features a Boho-Chic bar in the style of this boutique hotel themed villa. Three separate, very large guest suites each named after famous international golf courses feature spacious bathrooms with two sinks, Italian shower/baths, bay windows overlooking the pool, a lounge area, several wardrobes, TVs, WiFi, safes in the wardrobes, to name only a few. Stepping outside straight from each rooms is the gorgeous garden and year-round swimming pool for a guick plunge. Then, a direct access from the pool to the spa, features a sauna, a Turkish bath, showers, and a rest area. All located on the same floor. On the same level also is a fitness room equipped with the newest Technogym equipment. A movie and entertainment room invites you to spend a good time with your friends, or head to the stretching area to practice Yoga on the specially designed parquet floors. Getting ready for golf is easy in a specially dedicated room on the side of the house. A special golf cart parking area just in front allows space for three buggies. Once your golf bags are loaded, you are ready to go and play on any of the three neighboring golf courses. On the first level of the Villa, one finds the large living room with a stunning stone fireplace, dining area, bar room, and office with a view that are all accessible directly from the hallway. There is a built-in Vinoteca and standing bar area with glass windows, between the spacious kitchen and the dining area. Ideal for a drink and a nice conversation. Also located on the first floor is a fourth roomy bedroom with a bathroom en suite and access to the second garden. This second garden offers plenty of space and receives generous morning light, with mature fruit trees that produce oranges, avocados, pears, clementines, and other fruits, in addition to a vegetable garden. The entire top floor is dedicated to the master bedroom suite, measuring over 100 square meters. It features a dressing room and a very spacious bathroom with a double shower and a bathtub. "El Paraíso" the Spanish word for Paradise, is a peaceful residential neighborhood that is only ten minutes from Estepona and Marbella and less than 40 minutes from the airports in Málaga and Gibraltar. The area is home to the well-known Hotel El ParaÍso and is one of the longest established on the coast, with 18-hole golf course designed by Gary Player. The area offers facilities for residents year-round and is a place of serenity and tranquility, a few minutes from all leisure activities. El Paraíso has strict building regulations to keep the area as low-density as possible. The area is well-equipped with all the amenities, including a commercial center with a variety of restaurants, shops and cafes and several international schools.