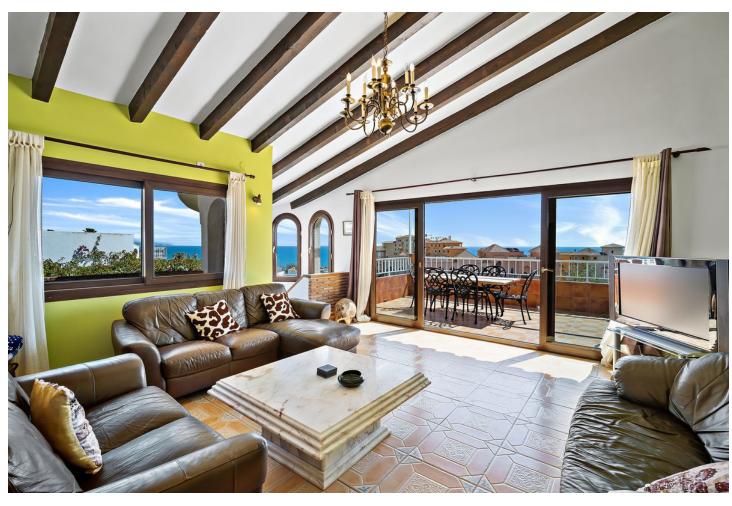

Traditional-style villa with fantastic sea views, just 400 meters from the beach. Built on 2 levels, the first floor features 2 bedrooms, 2 bathrooms, a spacious living room with fantastic sea views and beautiful vaulted ceilings, a roomy dining area with a fireplace, a fully equipped kitchen, along with another family dining area, and 2 terraces. On the lower floor, there is a magnificent and spacious bedroom with an en-suite bathroom and direct access to the gardens and pool. The main bedroom and living room have underfloor heating, and all the bedrooms and the dining area have hot and cold air conditioning. The villa is surrounded by a fully enclosed lush tropical mature garden with palm trees. It boasts a private 8m x 4m swimming pool, private off-street parking, a custom-made barbecue, and a total of six terraces around three sides of the villa. With wonderful sea views from almost all rooms, a unique style, great luminosity, and an unbeatable location near the beach, the Myramar shopping center, and several restaurants - all within a few minutes' walk, this villa is the ideal home for a family or an excellent holiday rental investment. In fact, the villa has been a highly successful holiday rental business for the last 15 years, with proven revenue and many repeat bookings. A new owner could easily continue its success. However, the villa was designed and built as a family home, equipped with all the attributes and sizes necessary to enjoy it as such