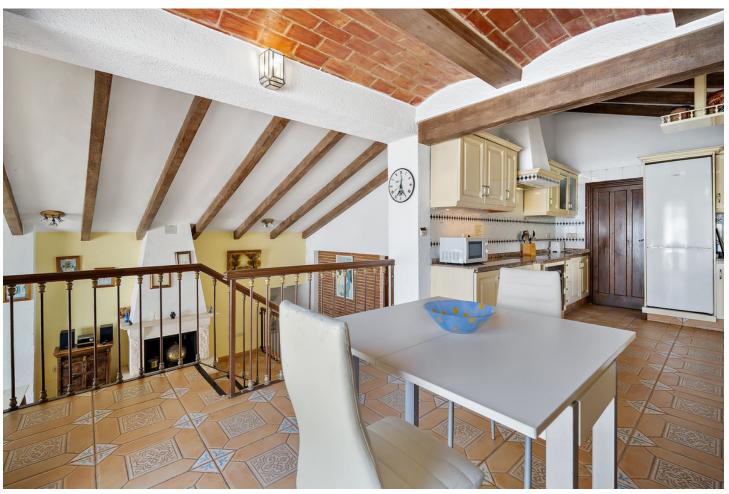

Traditional-style villa with fantastic sea views, just 400 meters from the beach. Built on 2 levels, the first floor features 2 bedrooms, 2 bathrooms, a spacious living room with fantastic sea views and beautiful vaulted ceilings, a roomy dining area with a fireplace, a fully equipped kitchen, along with another family dining area, and 2 terraces. On the lower floor, there is a magnificent and spacious bedroom with an en-suite bathroom and direct access to the gardens and pool. The main bedroom and living room have underfloor heating, and all the bedrooms and the dining area have hot and cold air conditioning. The villa is surrounded by a fully enclosed lush tropical mature garden with palm trees. It boasts a private 8m x 4m swimming pool, private off-street parking, a custom-made barbecue, and a total of six terraces around three sides of the villa. With wonderful sea views from almost all rooms, a unique style, great luminosity, and an unbeatable location near the beach, the Myramar shopping center, and several restaurants - all within a few minutes' walk, this villa is the ideal home for a family or an excellent holiday rental investment. In fact, the villa has been a highly successful holiday rental business for the last 15 years, with proven revenue and many repeat bookings. A new owner could easily continue its success. However, the villa was designed and built as a family home, equipped with all the attributes and sizes necessary to enjoy it as such