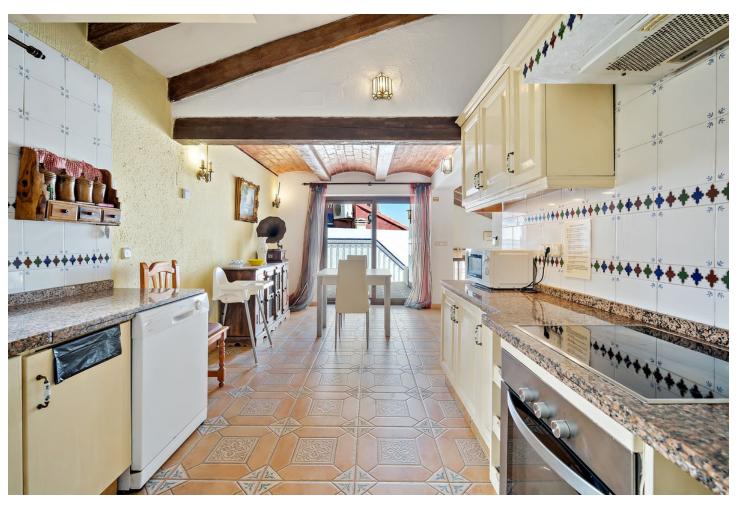

Traditional-style villa with fantastic sea views, just 400 meters from the beach. Built on 2 levels, the first floor features 2 bedrooms, 2 bathrooms, a spacious living room with fantastic sea views and beautiful vaulted ceilings, a roomy dining area with a fireplace, a fully equipped kitchen, along with another family dining area, and 2 terraces. On the lower floor, there is a magnificent and spacious bedroom with an en-suite bathroom and direct access to the gardens and pool. The main bedroom and living room have underfloor heating, and all the bedrooms and the dining area have hot and cold air conditioning. The villa is surrounded by a fully enclosed lush tropical mature garden with palm trees. It boasts a private 8m x 4m swimming pool, private off-street parking, a custom-made barbecue, and a total of six terraces around three sides of the villa. With wonderful sea views from almost all rooms, a unique style, great luminosity, and an unbeatable location near the beach, the Myramar shopping center, and several restaurants - all within a few minutes' walk, this villa is the ideal home for a family or an excellent holiday rental investment. In fact, the villa has been a highly successful holiday rental business for the last 15 years, with proven revenue and many repeat bookings. A new owner could easily continue its success. However, the villa was designed and built as a family home, equipped with all the attributes and sizes necessary to enjoy it as such