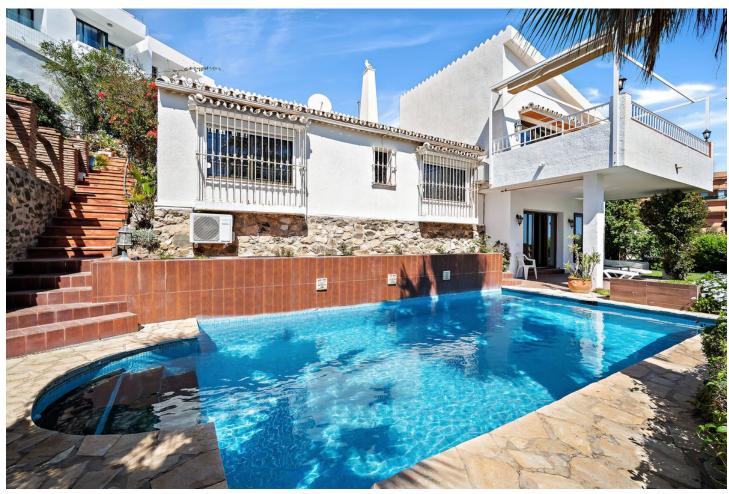

Traditional-style villa with fantastic sea views, just 400 meters from the beach. Built on 2 levels, the first floor features 2 bedrooms, 2 bathrooms, a spacious living room with fantastic sea views and beautiful vaulted ceilings, a roomy dining area with a fireplace, a fully equipped kitchen, along with another family dining area, and 2 terraces. On the lower floor, there is a magnificent and spacious bedroom with an en-suite bathroom and direct access to the gardens and pool. The main bedroom and living room have underfloor heating, and all the bedrooms and the dining area have hot and cold air conditioning. The villa is surrounded by a fully enclosed lush tropical mature garden with palm trees. It boasts a private 8m x 4m swimming pool, private off-street parking, a custom-made barbecue, and a total of six terraces around three sides of the villa. With wonderful sea views from almost all rooms, a unique style, great luminosity, and an unbeatable location near the beach, the Myramar shopping center, and several restaurants - all within a few minutes' walk, this villa is the ideal home for a family or an excellent holiday rental investment. In fact, the villa has been a highly successful holiday rental business for the last 15 years, with proven revenue and many repeat bookings. A new owner could easily continue its success. However, the villa was designed and built as a family home, equipped with all the attributes and sizes necessary to enjoy it as such