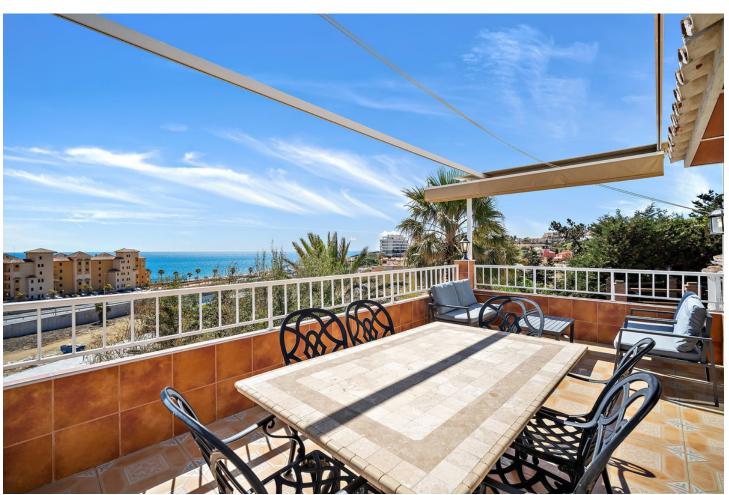

Traditional-style villa with fantastic sea views, just 400 meters from the beach. Built on 2 levels, the first floor features 2 bedrooms, 2 bathrooms, a spacious living room with fantastic sea views and beautiful vaulted ceilings, a roomy dining area with a fireplace, a fully equipped kitchen, along with another family dining area, and 2 terraces. On the lower floor, there is a magnificent and spacious bedroom with an en-suite bathroom and direct access to the gardens and pool. The main bedroom and living room have underfloor heating, and all the bedrooms and the dining area have hot and cold air conditioning. The villa is surrounded by a fully enclosed lush tropical mature garden with palm trees. It boasts a private 8m x 4m swimming pool, private off-street parking, a custom-made barbecue, and a total of six terraces around three sides of the villa. With wonderful sea views from almost all rooms, a unique style, great luminosity, and an unbeatable location near the beach, the Myramar shopping center, and several restaurants - all within a few minutes' walk, this villa is the ideal home for a family or an excellent holiday rental investment. In fact, the villa has been a highly successful holiday rental business for the last 15 years, with proven revenue and many repeat bookings. A new owner could easily continue its success. However, the villa was designed and built as a family home, equipped with all the attributes and sizes necessary to enjoy it as such