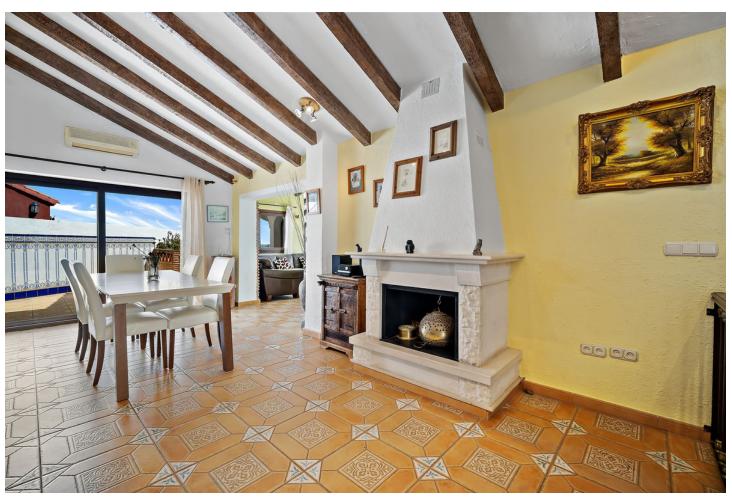

Traditional-style villa with fantastic sea views, just 400 meters from the beach. Built on 2 levels, the first floor features 2 bedrooms, 2 bathrooms, a spacious living room with fantastic sea views and beautiful vaulted ceilings, a roomy dining area with a fireplace, a fully equipped kitchen, along with another family dining area, and 2 terraces. On the lower floor, there is a magnificent and spacious bedroom with an en-suite bathroom and direct access to the gardens and pool. The main bedroom and living room have underfloor heating, and all the bedrooms and the dining area have hot and cold air conditioning. The villa is surrounded by a fully enclosed lush tropical mature garden with palm trees. It boasts a private 8m x 4m swimming pool, private off-street parking, a custom-made barbecue, and a total of six terraces around three sides of the villa. With wonderful sea views from almost all rooms, a unique style, great luminosity, and an unbeatable location near the beach, the Myramar shopping center, and several restaurants - all within a few minutes' walk, this villa is the ideal home for a family or an excellent holiday rental investment. In fact, the villa has been a highly successful holiday rental business for the last 15 years, with proven revenue and many repeat bookings. A new owner could easily continue its success. However, the villa was designed and built as a family home, equipped with all the attributes and sizes necessary to enjoy it as such

**ОРИЕНТАЦИЯ** Состояние бассейн Климат-контроль Юго-восток Хорошее Приватный Кондиционер 🗸 Юг 🟏 Камин вид Особенности Мебель Mope Встроенные шкафы Частично меблированный 🟏 Полностью оборудованная Приватная терраса Ванная комната 🟏 Барбекю Парковка 🟏 Приватный Приватная