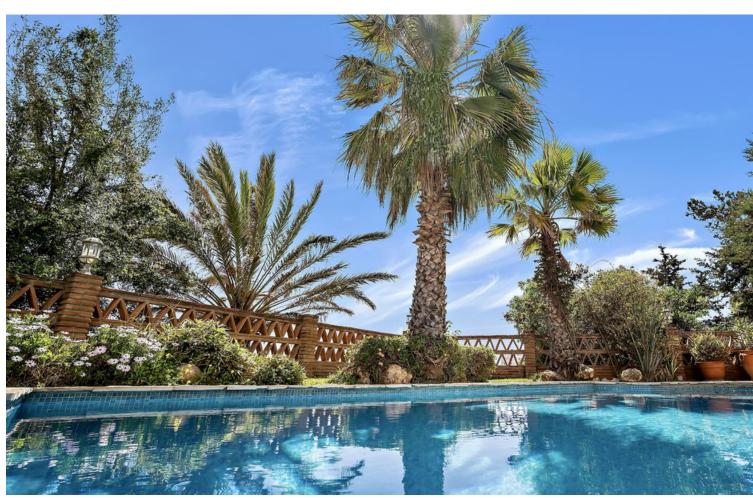

Traditional-style villa with fantastic sea views, just 400 meters from the beach. Built on 2 levels, the first floor features 2 bedrooms, 2 bathrooms, a spacious living room with fantastic sea views and beautiful vaulted ceilings, a roomy dining area with a fireplace, a fully equipped kitchen, along with another family dining area, and 2 terraces. On the lower floor, there is a magnificent and spacious bedroom with an en-suite bathroom and direct access to the gardens and pool. The main bedroom and living room have underfloor heating, and all the bedrooms and the dining area have hot and cold air conditioning. The villa is surrounded by a fully enclosed lush tropical mature garden with palm trees. It boasts a private 8m x 4m swimming pool, private off-street parking, a custom-made barbecue, and a total of six terraces around three sides of the villa. With wonderful sea views from almost all rooms, a unique style, great luminosity, and an unbeatable location near the beach, the Myramar shopping center, and several restaurants - all within a few minutes' walk, this villa is the ideal home for a family or an excellent holiday rental investment. In fact, the villa has been a highly successful holiday rental business for the last 15 years, with proven revenue and many repeat bookings. A new owner could easily continue its success. However, the villa was designed and built as a family home, equipped with all the attributes and sizes necessary to enjoy it as such