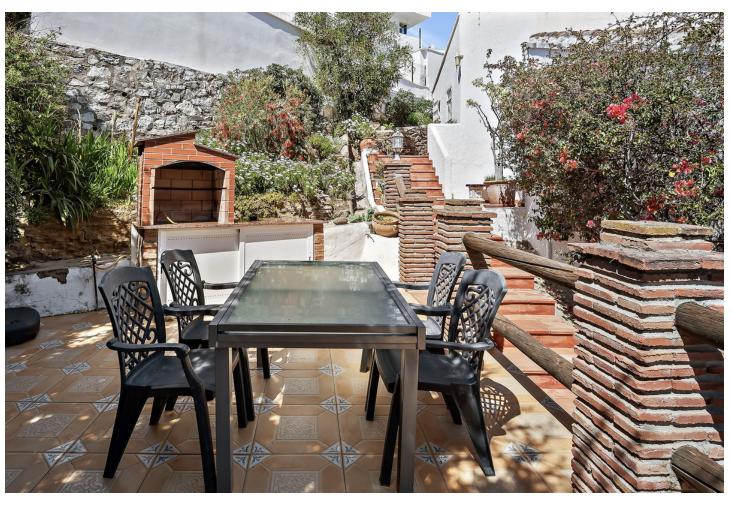

Traditional-style villa with fantastic sea views, just 400 meters from the beach. Built on 2 levels, the first floor features 2 bedrooms, 2 bathrooms, a spacious living room with fantastic sea views and beautiful vaulted ceilings, a roomy dining area with a fireplace, a fully equipped kitchen, along with another family dining area, and 2 terraces. On the lower floor, there is a magnificent and spacious bedroom with an en-suite bathroom and direct access to the gardens and pool. The main bedroom and living room have underfloor heating, and all the bedrooms and the dining area have hot and cold air conditioning. The villa is surrounded by a fully enclosed lush tropical mature garden with palm trees. It boasts a private 8m x 4m swimming pool, private off-street parking, a custom-made barbecue, and a total of six terraces around three sides of the villa. With wonderful sea views from almost all rooms, a unique style, great luminosity, and an unbeatable location near the beach, the Myramar shopping center, and several restaurants - all within a few minutes' walk, this villa is the ideal home for a family or an excellent holiday rental investment. In fact, the villa has been a highly successful holiday rental business for the last 15 years, with proven revenue and many repeat bookings. A new owner could easily continue its success. However, the villa was designed and built as a family home, equipped with all the attributes and sizes necessary to enjoy it as such

**ОРИЕНТАЦИЯ** Состояние бассейн Климат-контроль Юго-восток Хорошее Приватный Кондиционер 🗸 Юг 🟏 Камин вид Особенности Мебель Mope Встроенные шкафы Частично меблированный 🟏 Полностью оборудованная Приватная терраса Ванная комната 🟏 Барбекю Парковка 🟏 Приватный Приватная