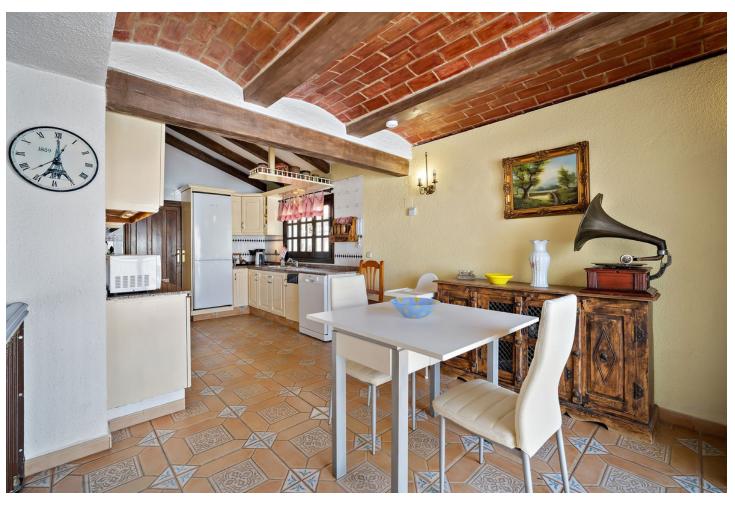

Traditional-style villa with fantastic sea views, just 400 meters from the beach. Built on 2 levels, the first floor features 2 bedrooms, 2 bathrooms, a spacious living room with fantastic sea views and beautiful vaulted ceilings, a roomy dining area with a fireplace, a fully equipped kitchen, along with another family dining area, and 2 terraces. On the lower floor, there is a magnificent and spacious bedroom with an en-suite bathroom and direct access to the gardens and pool. The main bedroom and living room have underfloor heating, and all the bedrooms and the dining area have hot and cold air conditioning. The villa is surrounded by a fully enclosed lush tropical mature garden with palm trees. It boasts a private 8m x 4m swimming pool, private off-street parking, a custom-made barbecue, and a total of six terraces around three sides of the villa. With wonderful sea views from almost all rooms, a unique style, great luminosity, and an unbeatable location near the beach, the Myramar shopping center, and several restaurants - all within a few minutes' walk, this villa is the ideal home for a family or an excellent holiday rental investment. In fact, the villa has been a highly successful holiday rental business for the last 15 years, with proven revenue and many repeat bookings. A new owner could easily continue its success. However, the villa was designed and built as a family home, equipped with all the attributes and sizes necessary to enjoy it as such