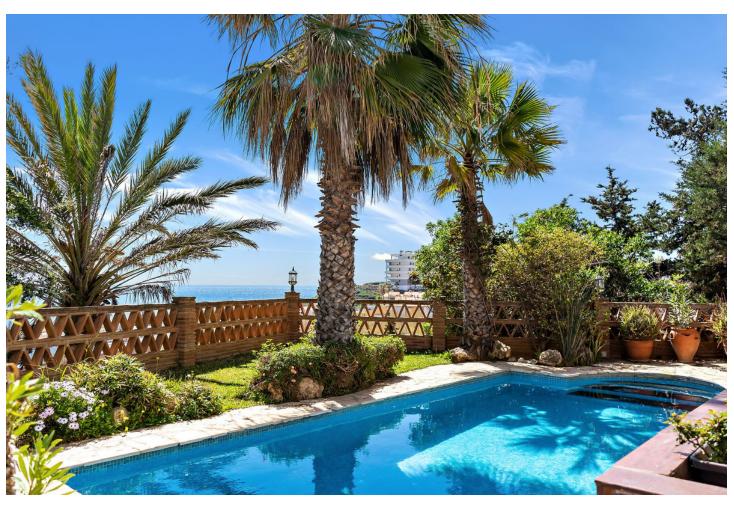

Traditional-style villa with fantastic sea views, just 400 meters from the beach. Built on 2 levels, the first floor features 2 bedrooms, 2 bathrooms, a spacious living room with fantastic sea views and beautiful vaulted ceilings, a roomy dining area with a fireplace, a fully equipped kitchen, along with another family dining area, and 2 terraces. On the lower floor, there is a magnificent and spacious bedroom with an en-suite bathroom and direct access to the gardens and pool. The main bedroom and living room have underfloor heating, and all the bedrooms and the dining area have hot and cold air conditioning. The villa is surrounded by a fully enclosed lush tropical mature garden with palm trees. It boasts a private 8m x 4m swimming pool, private off-street parking, a custom-made barbecue, and a total of six terraces around three sides of the villa. With wonderful sea views from almost all rooms, a unique style, great luminosity, and an unbeatable location near the beach, the Myramar shopping center, and several restaurants - all within a few minutes' walk, this villa is the ideal home for a family or an excellent holiday rental investment. In fact, the villa has been a highly successful holiday rental business for the last 15 years, with proven revenue and many repeat bookings. A new owner could easily continue its success. However, the villa was designed and built as a family home, equipped with all the attributes and sizes necessary to enjoy it as such