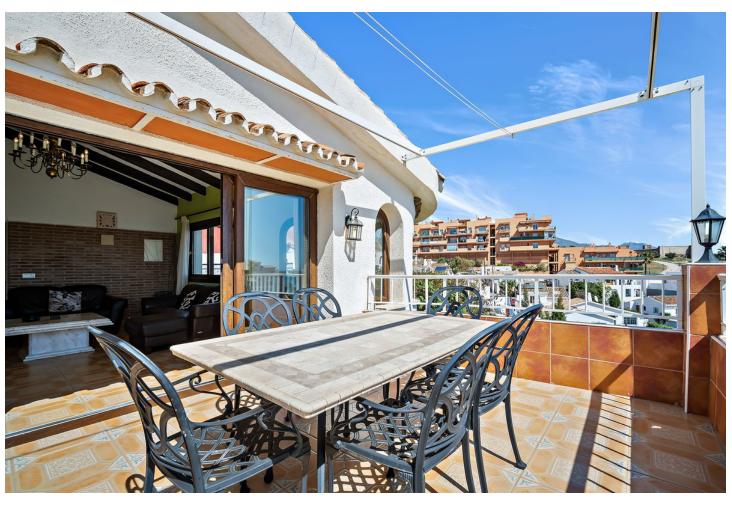

Traditional-style villa with fantastic sea views, just 400 meters from the beach. Built on 2 levels, the first floor features 2 bedrooms, 2 bathrooms, a spacious living room with fantastic sea views and beautiful vaulted ceilings, a roomy dining area with a fireplace, a fully equipped kitchen, along with another family dining area, and 2 terraces. On the lower floor, there is a magnificent and spacious bedroom with an en-suite bathroom and direct access to the gardens and pool. The main bedroom and living room have underfloor heating, and all the bedrooms and the dining area have hot and cold air conditioning. The villa is surrounded by a fully enclosed lush tropical mature garden with palm trees. It boasts a private 8m x 4m swimming pool, private off-street parking, a custom-made barbecue, and a total of six terraces around three sides of the villa. With wonderful sea views from almost all rooms, a unique style, great luminosity, and an unbeatable location near the beach, the Myramar shopping center, and several restaurants - all within a few minutes' walk, this villa is the ideal home for a family or an excellent holiday rental investment. In fact, the villa has been a highly successful holiday rental business for the last 15 years, with proven revenue and many repeat bookings. A new owner could easily continue its success. However, the villa was designed and built as a family home, equipped with all the attributes and sizes necessary to enjoy it as such