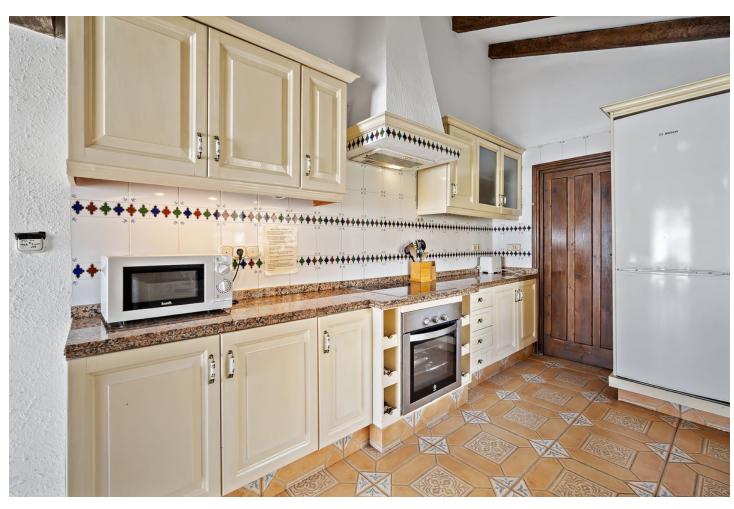

Traditional-style villa with fantastic sea views, just 400 meters from the beach. Built on 2 levels, the first floor features 2 bedrooms, 2 bathrooms, a spacious living room with fantastic sea views and beautiful vaulted ceilings, a roomy dining area with a fireplace, a fully equipped kitchen, along with another family dining area, and 2 terraces. On the lower floor, there is a magnificent and spacious bedroom with an en-suite bathroom and direct access to the gardens and pool. The main bedroom and living room have underfloor heating, and all the bedrooms and the dining area have hot and cold air conditioning. The villa is surrounded by a fully enclosed lush tropical mature garden with palm trees. It boasts a private 8m x 4m swimming pool, private off-street parking, a custom-made barbecue, and a total of six terraces around three sides of the villa. With wonderful sea views from almost all rooms, a unique style, great luminosity, and an unbeatable location near the beach, the Myramar shopping center, and several restaurants - all within a few minutes' walk, this villa is the ideal home for a family or an excellent holiday rental investment. In fact, the villa has been a highly successful holiday rental business for the last 15 years, with proven revenue and many repeat bookings. A new owner could easily continue its success. However, the villa was designed and built as a family home, equipped with all the attributes and sizes necessary to enjoy it as such