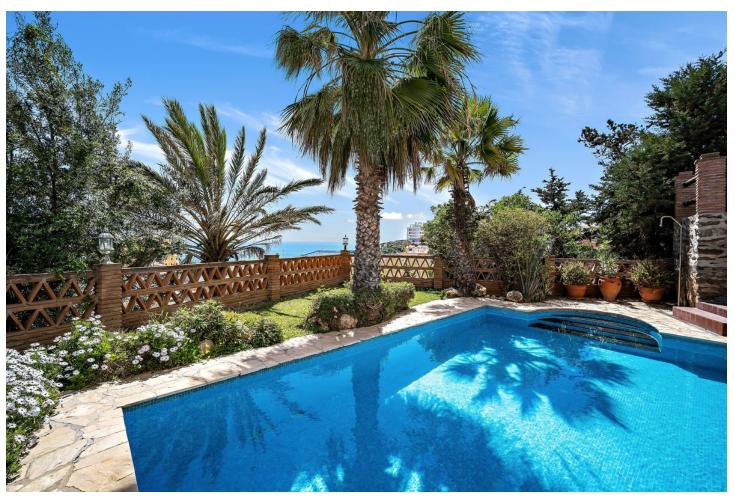

Traditional-style villa with fantastic sea views, just 400 meters from the beach. Built on 2 levels, the first floor features 2 bedrooms, 2 bathrooms, a spacious living room with fantastic sea views and beautiful vaulted ceilings, a roomy dining area with a fireplace, a fully equipped kitchen, along with another family dining area, and 2 terraces. On the lower floor, there is a magnificent and spacious bedroom with an en-suite bathroom and direct access to the gardens and pool. The main bedroom and living room have underfloor heating, and all the bedrooms and the dining area have hot and cold air conditioning. The villa is surrounded by a fully enclosed lush tropical mature garden with palm trees. It boasts a private 8m x 4m swimming pool, private off-street parking, a custom-made barbecue, and a total of six terraces around three sides of the villa. With wonderful sea views from almost all rooms, a unique style, great luminosity, and an unbeatable location near the beach, the Myramar shopping center, and several restaurants - all within a few minutes' walk, this villa is the ideal home for a family or an excellent holiday rental investment. In fact, the villa has been a highly successful holiday rental business for the last 15 years, with proven revenue and many repeat bookings. A new owner could easily continue its success. However, the villa was designed and built as a family home, equipped with all the attributes and sizes necessary to enjoy it as such

**ОРИЕНТАЦИЯ** Состояние бассейн Климат-контроль Юго-восток Хорошее Приватный Кондиционер 🗸 Юг 🟏 Камин вид Особенности Мебель Mope Встроенные шкафы Частично меблированный 🟏 Полностью оборудованная Приватная терраса Ванная комната 🟏 Барбекю Парковка 🟏 Приватный Приватная