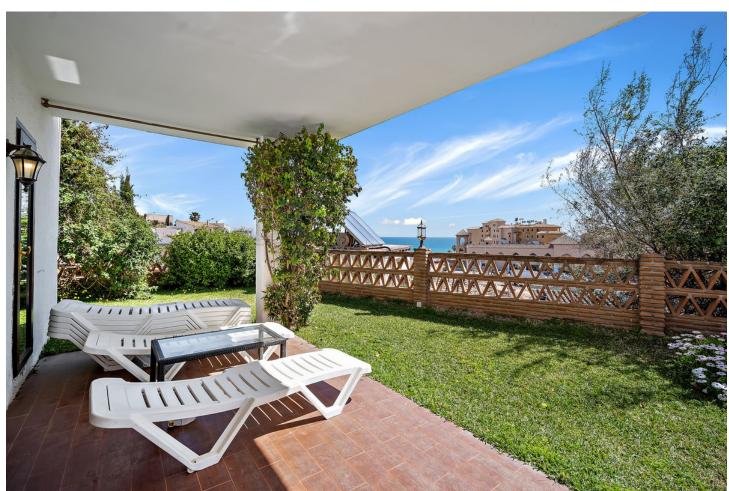

Traditional-style villa with fantastic sea views, just 400 meters from the beach. Built on 2 levels, the first floor features 2 bedrooms, 2 bathrooms, a spacious living room with fantastic sea views and beautiful vaulted ceilings, a roomy dining area with a fireplace, a fully equipped kitchen, along with another family dining area, and 2 terraces. On the lower floor, there is a magnificent and spacious bedroom with an en-suite bathroom and direct access to the gardens and pool. The main bedroom and living room have underfloor heating, and all the bedrooms and the dining area have hot and cold air conditioning. The villa is surrounded by a fully enclosed lush tropical mature garden with palm trees. It boasts a private 8m x 4m swimming pool, private off-street parking, a custom-made barbecue, and a total of six terraces around three sides of the villa. With wonderful sea views from almost all rooms, a unique style, great luminosity, and an unbeatable location near the beach, the Myramar shopping center, and several restaurants - all within a few minutes' walk, this villa is the ideal home for a family or an excellent holiday rental investment. In fact, the villa has been a highly successful holiday rental business for the last 15 years, with proven revenue and many repeat bookings. A new owner could easily continue its success. However, the villa was designed and built as a family home, equipped with all the attributes and sizes necessary to enjoy it as such