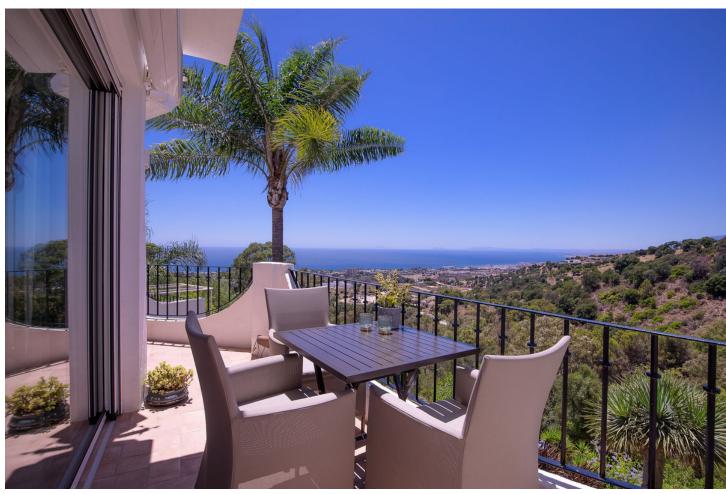

95 m2

Located a short distance away from the sea and the best beaches of East Marbella, in the middle of a charming white Andalusian style urbanisation, the property stands out for its amplitude, its beautiful well kept private garden of 95m2 and its fantastic panoramic views to the sea and the protected green areas of Los Monteros. It is worth mentioning that the property consists of two townhouses joined together. The entrance floor is distributed in an open plan kitchen and two spacious living areas, with access to two beautiful terraces, and a guest toilet. The three bedrooms, each with its own en-suite bathroom, are located on the ground floor, which is connected to a large garden that offers, with no doubt, the best views of the Marbella coastline. The basement counts with a multifunctional and very comfortable work space. Due to its south-southwest orientation, the villa enjoys a great luminosity throughout the day. The location is central and easy to access, within a well-developed residential area and close to all amenities: beaches, restaurants, schools, supermarkets and medical centres. The best golf courses in the area are only 5 minutes away. Communal swimming pool and outdoor parking. The property is sold unfurnished. Would you like to have more information or arrange a viewing? Do not hesitate to contact us, it will be a pleasure to attend you.