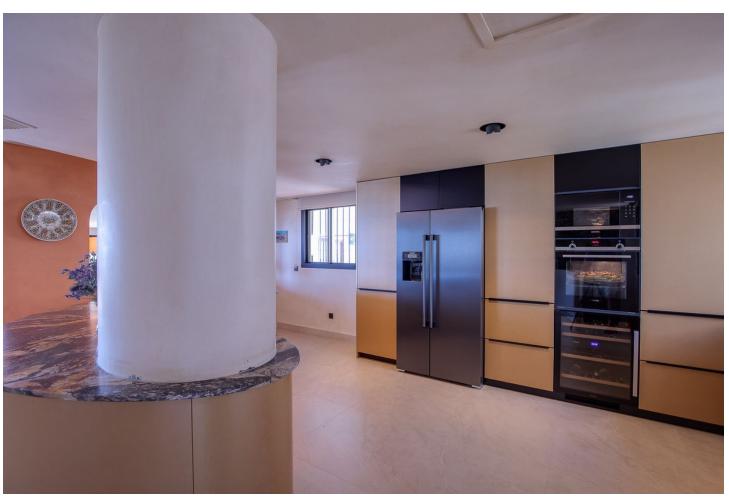

95 m2

Located a short distance away from the sea and the best beaches of East Marbella, in the middle of a charming white Andalusian style urbanisation, the property stands out for its amplitude, its beautiful well kept private garden of 95m2 and its fantastic panoramic views to the sea and the protected green areas of Los Monteros. It is worth mentioning that the property consists of two townhouses joined together. The entrance floor is distributed in an open plan kitchen and two spacious living areas, with access to two beautiful terraces, and a guest toilet. The three bedrooms, each with its own en-suite bathroom, are located on the ground floor, which is connected to a large garden that offers, with no doubt, the best views of the Marbella coastline. The basement counts with a multifunctional and very comfortable work space. Due to its south-southwest orientation, the villa enjoys a great luminosity throughout the day. The location is central and easy to access, within a well-developed residential area and close to all amenities: beaches, restaurants, schools, supermarkets and medical centres. The best golf courses in the area are only 5 minutes away. Communal swimming pool and outdoor parking. The property is sold unfurnished. Would you like to have more information or arrange a viewing? Do not hesitate to contact us, it will be a pleasure to attend you.