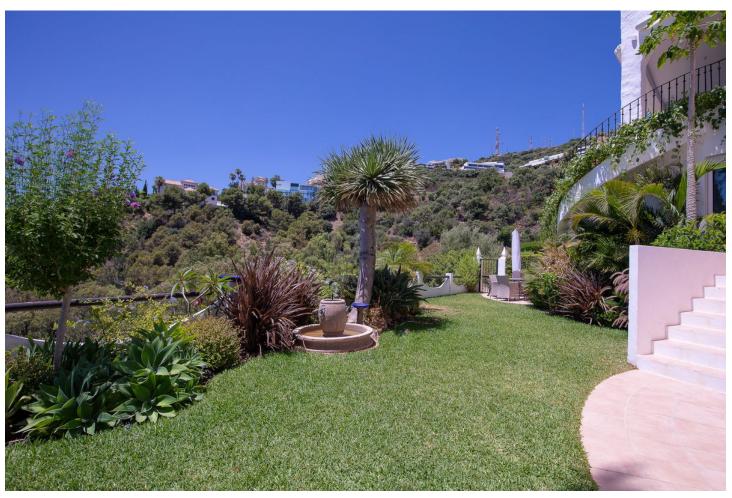

95 m2

Located a short distance away from the sea and the best beaches of East Marbella, in the middle of a charming white Andalusian style urbanisation, the property stands out for its amplitude, its beautiful well kept private garden of 95m2 and its fantastic panoramic views to the sea and the protected green areas of Los Monteros. It is worth mentioning that the property consists of two townhouses joined together. The entrance floor is distributed in an open plan kitchen and two spacious living areas, with access to two beautiful terraces, and a guest toilet. The three bedrooms, each with its own en-suite bathroom, are located on the ground floor, which is connected to a large garden that offers, with no doubt, the best views of the Marbella coastline. The basement counts with a multifunctional and very comfortable work space. Due to its south-southwest orientation, the villa enjoys a great luminosity throughout the day. The location is central and easy to access, within a well-developed residential area and close to all amenities: beaches, restaurants, schools, supermarkets and medical centres. The best golf courses in the area are only 5 minutes away. Communal swimming pool and outdoor parking. The property is sold unfurnished. Would you like to have more information or arrange a viewing? Do not hesitate to contact us, it will be a pleasure to attend you.