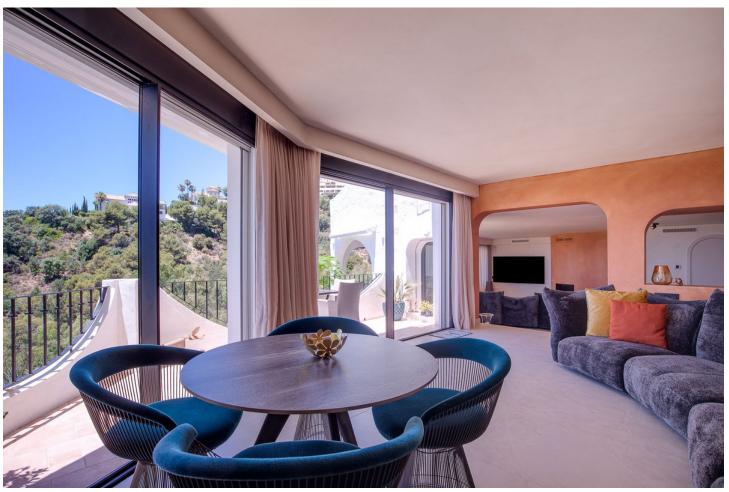

95 m2

Located a short distance away from the sea and the best beaches of East Marbella, in the middle of a charming white Andalusian style urbanisation, the property stands out for its amplitude, its beautiful well kept private garden of 95m2 and its fantastic panoramic views to the sea and the protected green areas of Los Monteros. It is worth mentioning that the property consists of two townhouses joined together. The entrance floor is distributed in an open plan kitchen and two spacious living areas, with access to two beautiful terraces, and a guest toilet. The three bedrooms, each with its own en-suite bathroom, are located on the ground floor, which is connected to a large garden that offers, with no doubt, the best views of the Marbella coastline. The basement counts with a multifunctional and very comfortable work space. Due to its south-southwest orientation, the villa enjoys a great luminosity throughout the day. The location is central and easy to access, within a well-developed residential area and close to all amenities: beaches, restaurants, schools, supermarkets and medical centres. The best golf courses in the area are only 5 minutes away. Communal swimming pool and outdoor parking. The property is sold unfurnished. Would you like to have more information or arrange a viewing? Do not hesitate to contact us, it will be a pleasure to attend you.