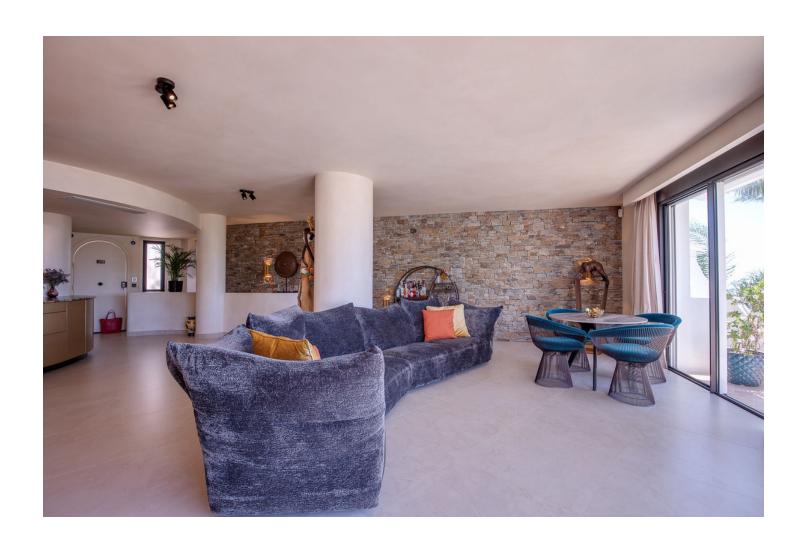

95 m2

Located a short distance away from the sea and the best beaches of East Marbella, in the middle of a charming white Andalusian style urbanisation, the property stands out for its amplitude, its beautiful well kept private garden of 95m2 and its fantastic panoramic views to the sea and the protected green areas of Los Monteros. It is worth mentioning that the property consists of two townhouses joined together. The entrance floor is distributed in an open plan kitchen and two spacious living areas, with access to two beautiful terraces, and a guest toilet. The three bedrooms, each with its own en-suite bathroom, are located on the ground floor, which is connected to a large garden that offers, with no doubt, the best views of the Marbella coastline. The basement counts with a multifunctional and very comfortable work space. Due to its south-southwest orientation, the villa enjoys a great luminosity throughout the day. The location is central and easy to access, within a well-developed residential area and close to all amenities: beaches, restaurants, schools, supermarkets and medical centres. The best golf courses in the area are only 5 minutes away. Communal swimming pool and outdoor parking. The property is sold unfurnished. Would you like to have more information or arrange a viewing? Do not hesitate to contact us, it will be a pleasure to attend you.