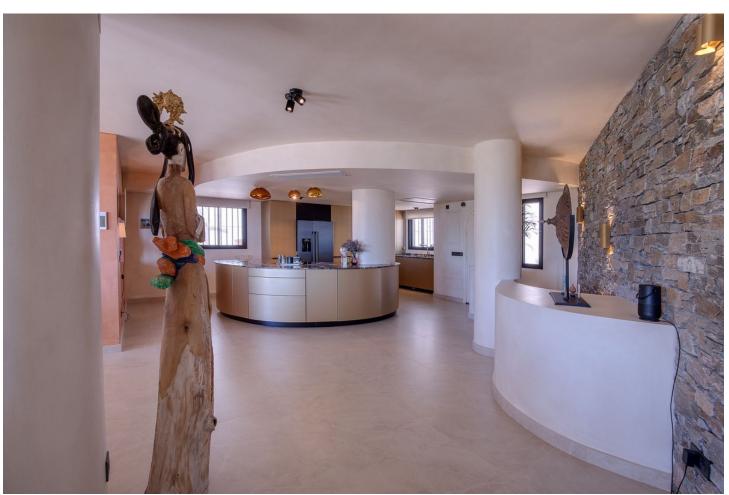

95 m2

Located a short distance away from the sea and the best beaches of East Marbella, in the middle of a charming white Andalusian style urbanisation, the property stands out for its amplitude, its beautiful well kept private garden of 95m2 and its fantastic panoramic views to the sea and the protected green areas of Los Monteros. It is worth mentioning that the property consists of two townhouses joined together. The entrance floor is distributed in an open plan kitchen and two spacious living areas, with access to two beautiful terraces, and a guest toilet. The three bedrooms, each with its own en-suite bathroom, are located on the ground floor, which is connected to a large garden that offers, with no doubt, the best views of the Marbella coastline. The basement counts with a multifunctional and very comfortable work space. Due to its south-southwest orientation, the villa enjoys a great luminosity throughout the day. The location is central and easy to access, within a well-developed residential area and close to all amenities: beaches, restaurants, schools, supermarkets and medical centres. The best golf courses in the area are only 5 minutes away. Communal swimming pool and outdoor parking. The property is sold unfurnished. Would you like to have more information or arrange a viewing? Do not hesitate to contact us, it will be a pleasure to attend you.