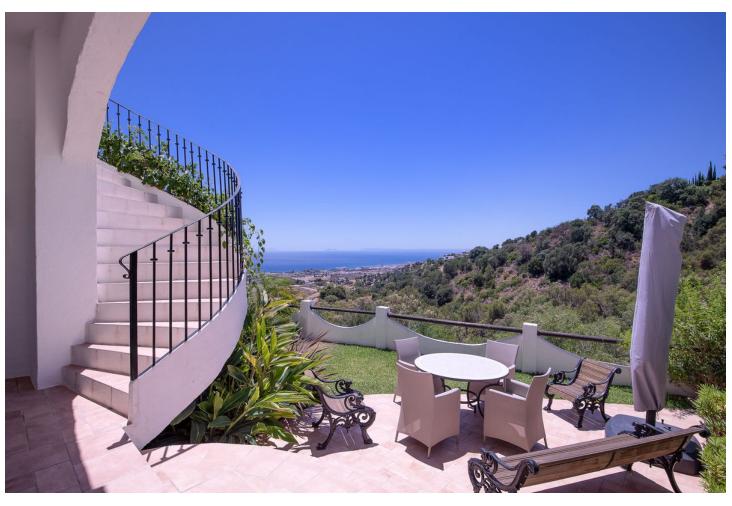

95 m2

Located a short distance away from the sea and the best beaches of East Marbella, in the middle of a charming white Andalusian style urbanisation, the property stands out for its amplitude, its beautiful well kept private garden of 95m2 and its fantastic panoramic views to the sea and the protected green areas of Los Monteros. It is worth mentioning that the property consists of two townhouses joined together. The entrance floor is distributed in an open plan kitchen and two spacious living areas, with access to two beautiful terraces, and a guest toilet. The three bedrooms, each with its own en-suite bathroom, are located on the ground floor, which is connected to a large garden that offers, with no doubt, the best views of the Marbella coastline. The basement counts with a multifunctional and very comfortable work space. Due to its south-southwest orientation, the villa enjoys a great luminosity throughout the day. The location is central and easy to access, within a well-developed residential area and close to all amenities: beaches, restaurants, schools, supermarkets and medical centres. The best golf courses in the area are only 5 minutes away. Communal swimming pool and outdoor parking. The property is sold unfurnished. Would you like to have more information or arrange a viewing? Do not hesitate to contact us, it will be a pleasure to attend you.