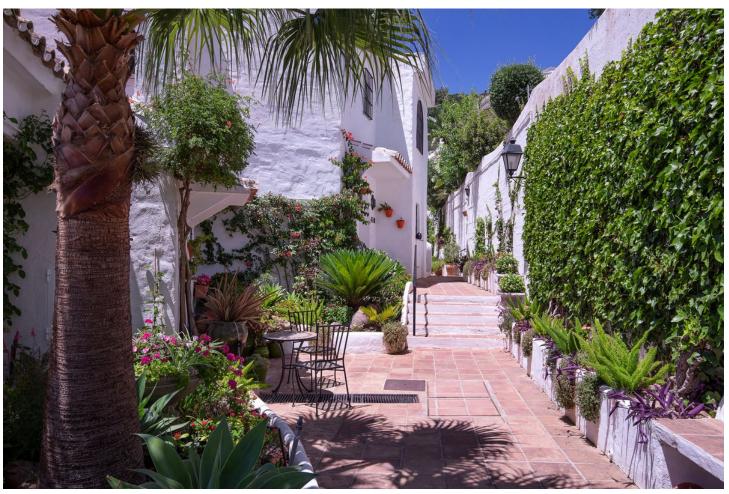

95 m2

Located a short distance away from the sea and the best beaches of East Marbella, in the middle of a charming white Andalusian style urbanisation, the property stands out for its amplitude, its beautiful well kept private garden of 95m2 and its fantastic panoramic views to the sea and the protected green areas of Los Monteros. It is worth mentioning that the property consists of two townhouses joined together. The entrance floor is distributed in an open plan kitchen and two spacious living areas, with access to two beautiful terraces, and a guest toilet. The three bedrooms, each with its own en-suite bathroom, are located on the ground floor, which is connected to a large garden that offers, with no doubt, the best views of the Marbella coastline. The basement counts with a multifunctional and very comfortable work space. Due to its south-southwest orientation, the villa enjoys a great luminosity throughout the day. The location is central and easy to access, within a well-developed residential area and close to all amenities: beaches, restaurants, schools, supermarkets and medical centres. The best golf courses in the area are only 5 minutes away. Communal swimming pool and outdoor parking. The property is sold unfurnished. Would you like to have more information or arrange a viewing? Do not hesitate to contact us, it will be a pleasure to attend you.