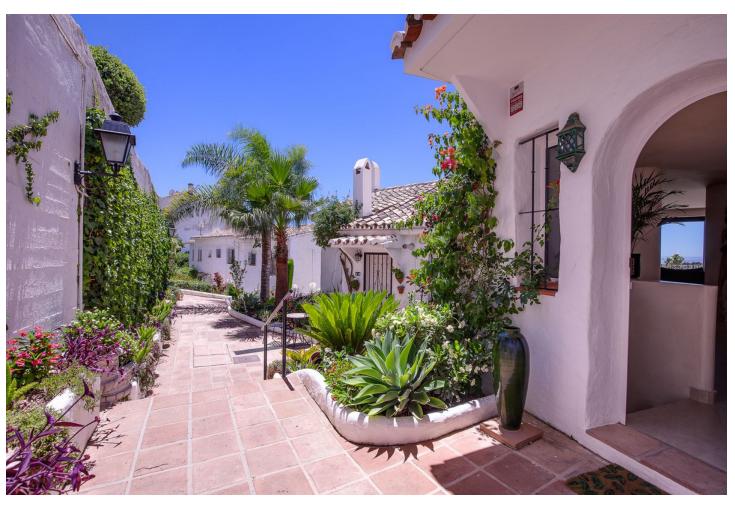

95 m2

Located a short distance away from the sea and the best beaches of East Marbella, in the middle of a charming white Andalusian style urbanisation, the property stands out for its amplitude, its beautiful well kept private garden of 95m2 and its fantastic panoramic views to the sea and the protected green areas of Los Monteros. It is worth mentioning that the property consists of two townhouses joined together. The entrance floor is distributed in an open plan kitchen and two spacious living areas, with access to two beautiful terraces, and a guest toilet. The three bedrooms, each with its own en-suite bathroom, are located on the ground floor, which is connected to a large garden that offers, with no doubt, the best views of the Marbella coastline. The basement counts with a multifunctional and very comfortable work space. Due to its south-southwest orientation, the villa enjoys a great luminosity throughout the day. The location is central and easy to access, within a well-developed residential area and close to all amenities: beaches, restaurants, schools, supermarkets and medical centres. The best golf courses in the area are only 5 minutes away. Communal swimming pool and outdoor parking. The property is sold unfurnished. Would you like to have more information or arrange a viewing? Do not hesitate to contact us, it will be a pleasure to attend you.