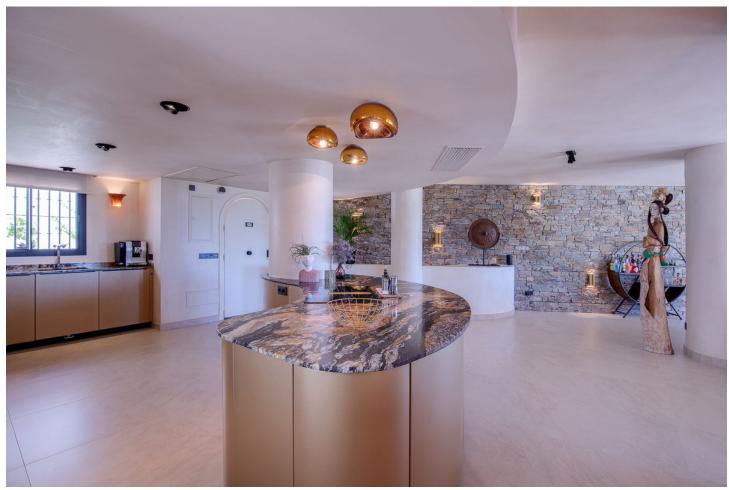

95 m2

Located a short distance away from the sea and the best beaches of East Marbella, in the middle of a charming white Andalusian style urbanisation, the property stands out for its amplitude, its beautiful well kept private garden of 95m2 and its fantastic panoramic views to the sea and the protected green areas of Los Monteros. It is worth mentioning that the property consists of two townhouses joined together. The entrance floor is distributed in an open plan kitchen and two spacious living areas, with access to two beautiful terraces, and a guest toilet. The three bedrooms, each with its own en-suite bathroom, are located on the ground floor, which is connected to a large garden that offers, with no doubt, the best views of the Marbella coastline. The basement counts with a multifunctional and very comfortable work space. Due to its south-southwest orientation, the villa enjoys a great luminosity throughout the day. The location is central and easy to access, within a well-developed residential area and close to all amenities: beaches, restaurants, schools, supermarkets and medical centres. The best golf courses in the area are only 5 minutes away. Communal swimming pool and outdoor parking. The property is sold unfurnished. Would you like to have more information or arrange a viewing? Do not hesitate to contact us, it will be a pleasure to attend you.