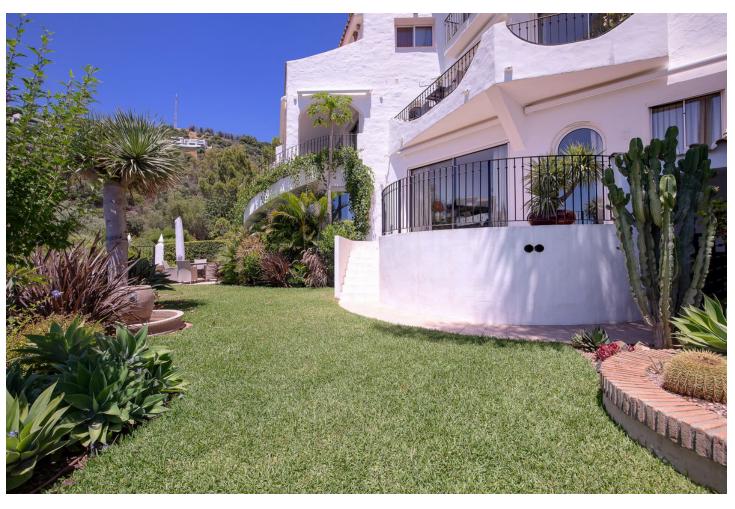

95 m2

Located a short distance away from the sea and the best beaches of East Marbella, in the middle of a charming white Andalusian style urbanisation, the property stands out for its amplitude, its beautiful well kept private garden of 95m2 and its fantastic panoramic views to the sea and the protected green areas of Los Monteros. It is worth mentioning that the property consists of two townhouses joined together. The entrance floor is distributed in an open plan kitchen and two spacious living areas, with access to two beautiful terraces, and a guest toilet. The three bedrooms, each with its own en-suite bathroom, are located on the ground floor, which is connected to a large garden that offers, with no doubt, the best views of the Marbella coastline. The basement counts with a multifunctional and very comfortable work space. Due to its south-southwest orientation, the villa enjoys a great luminosity throughout the day. The location is central and easy to access, within a well-developed residential area and close to all amenities: beaches, restaurants, schools, supermarkets and medical centres. The best golf courses in the area are only 5 minutes away. Communal swimming pool and outdoor parking. The property is sold unfurnished. Would you like to have more information or arrange a viewing? Do not hesitate to contact us, it will be a pleasure to attend you.