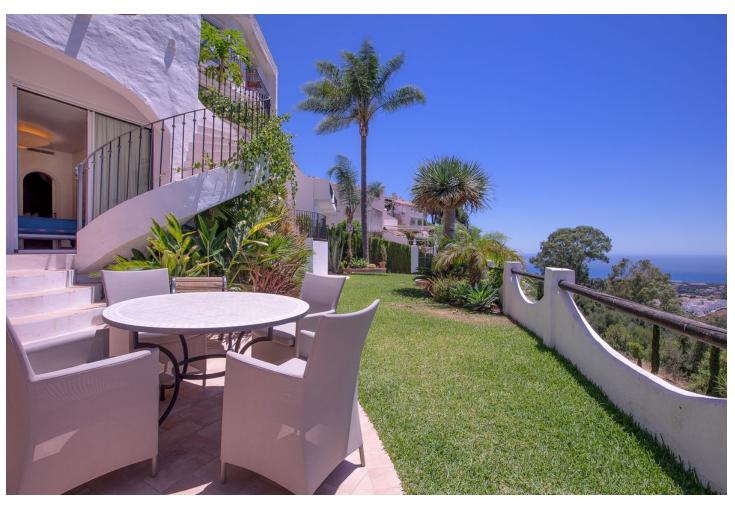

95 m2

Located a short distance away from the sea and the best beaches of East Marbella, in the middle of a charming white Andalusian style urbanisation, the property stands out for its amplitude, its beautiful well kept private garden of 95m2 and its fantastic panoramic views to the sea and the protected green areas of Los Monteros. It is worth mentioning that the property consists of two townhouses joined together. The entrance floor is distributed in an open plan kitchen and two spacious living areas, with access to two beautiful terraces, and a guest toilet. The three bedrooms, each with its own en-suite bathroom, are located on the ground floor, which is connected to a large garden that offers, with no doubt, the best views of the Marbella coastline. The basement counts with a multifunctional and very comfortable work space. Due to its south-southwest orientation, the villa enjoys a great luminosity throughout the day. The location is central and easy to access, within a well-developed residential area and close to all amenities: beaches, restaurants, schools, supermarkets and medical centres. The best golf courses in the area are only 5 minutes away. Communal swimming pool and outdoor parking. The property is sold unfurnished. Would you like to have more information or arrange a viewing? Do not hesitate to contact us, it will be a pleasure to attend you.