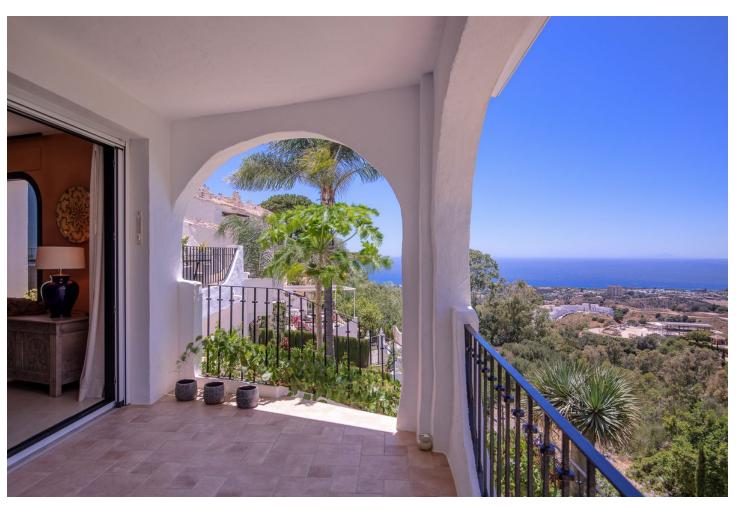

95 m2

Located a short distance away from the sea and the best beaches of East Marbella, in the middle of a charming white Andalusian style urbanisation, the property stands out for its amplitude, its beautiful well kept private garden of 95m2 and its fantastic panoramic views to the sea and the protected green areas of Los Monteros. It is worth mentioning that the property consists of two townhouses joined together. The entrance floor is distributed in an open plan kitchen and two spacious living areas, with access to two beautiful terraces, and a guest toilet. The three bedrooms, each with its own en-suite bathroom, are located on the ground floor, which is connected to a large garden that offers, with no doubt, the best views of the Marbella coastline. The basement counts with a multifunctional and very comfortable work space. Due to its south-southwest orientation, the villa enjoys a great luminosity throughout the day. The location is central and easy to access, within a well-developed residential area and close to all amenities: beaches, restaurants, schools, supermarkets and medical centres. The best golf courses in the area are only 5 minutes away. Communal swimming pool and outdoor parking. The property is sold unfurnished. Would you like to have more information or arrange a viewing? Do not hesitate to contact us, it will be a pleasure to attend you.