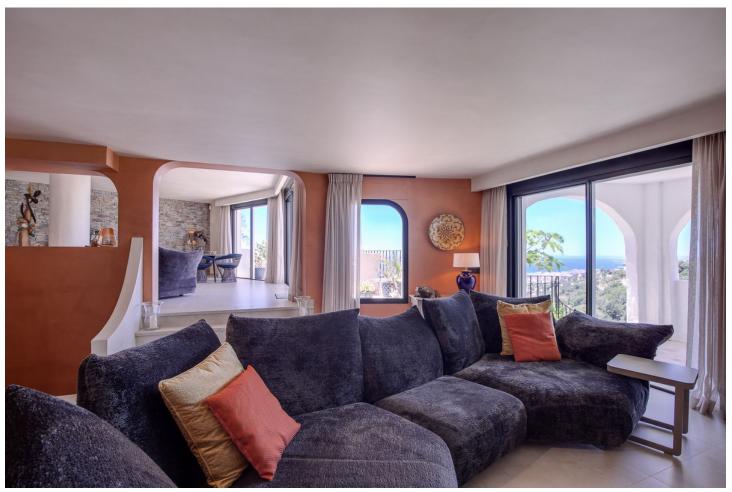

95 m2

Located a short distance away from the sea and the best beaches of East Marbella, in the middle of a charming white Andalusian style urbanisation, the property stands out for its amplitude, its beautiful well kept private garden of 95m2 and its fantastic panoramic views to the sea and the protected green areas of Los Monteros. It is worth mentioning that the property consists of two townhouses joined together. The entrance floor is distributed in an open plan kitchen and two spacious living areas, with access to two beautiful terraces, and a guest toilet. The three bedrooms, each with its own en-suite bathroom, are located on the ground floor, which is connected to a large garden that offers, with no doubt, the best views of the Marbella coastline. The basement counts with a multifunctional and very comfortable work space. Due to its south-southwest orientation, the villa enjoys a great luminosity throughout the day. The location is central and easy to access, within a well-developed residential area and close to all amenities: beaches, restaurants, schools, supermarkets and medical centres. The best golf courses in the area are only 5 minutes away. Communal swimming pool and outdoor parking. The property is sold unfurnished. Would you like to have more information or arrange a viewing? Do not hesitate to contact us, it will be a pleasure to attend you.