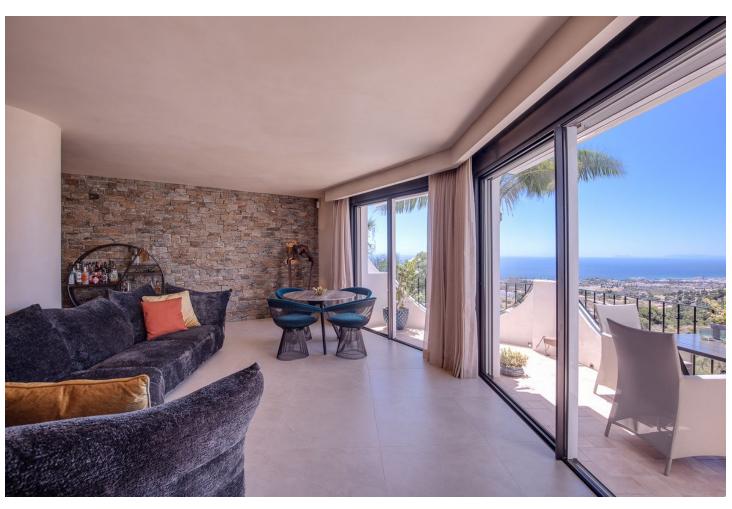

95 m2

Located a short distance away from the sea and the best beaches of East Marbella, in the middle of a charming white Andalusian style urbanisation, the property stands out for its amplitude, its beautiful well kept private garden of 95m2 and its fantastic panoramic views to the sea and the protected green areas of Los Monteros. It is worth mentioning that the property consists of two townhouses joined together. The entrance floor is distributed in an open plan kitchen and two spacious living areas, with access to two beautiful terraces, and a guest toilet. The three bedrooms, each with its own en-suite bathroom, are located on the ground floor, which is connected to a large garden that offers, with no doubt, the best views of the Marbella coastline. The basement counts with a multifunctional and very comfortable work space. Due to its south-southwest orientation, the villa enjoys a great luminosity throughout the day. The location is central and easy to access, within a well-developed residential area and close to all amenities: beaches, restaurants, schools, supermarkets and medical centres. The best golf courses in the area are only 5 minutes away. Communal swimming pool and outdoor parking. The property is sold unfurnished. Would you like to have more information or arrange a viewing? Do not hesitate to contact us, it will be a pleasure to attend you.