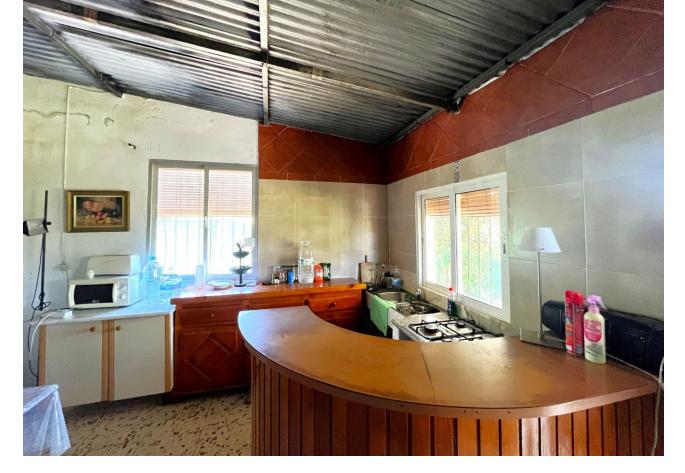

## Продажа - Дом - Estepona 299.000€

www.mibgroup.es +34 661 89 71 88 info@mibgroup.es

Ref.-ID: MIBGR4660495 Estepona Дом

2

1

106 m2

3500 m2

COUNTRY HOUSE WITH LARGE PLOT IN ESTEPONA!!! This house is very well located ONLY 6.5KM FROM THE CENTER OF ESTEPONA AND 20 MIN DRIVE FROM MARBELLA. It is located in an area that is just a few minutes drive from schools, supermarkets and health centers, with good roads that communicate with the urban centers. The property is on a plot with a slight slope so it enjoys incredible panoramic views of green areas and the sea in the background, the property is located in the lower part of the plot, has access for cars and is fully fenced, the part of the orchard is very well maintained. The house has a porch in which is the entrance to the house that gives access to the spacious living room with fireplace and fully equipped kitchenette, from here you can access the two bedrooms, one single and one double as well as having a room that has been used as storage but is integrated into the house, has a full bathroom. The house is in good condition, but it needs some reforms, it has water and electricity as well as a good access for cars. OPPORTUNITY!