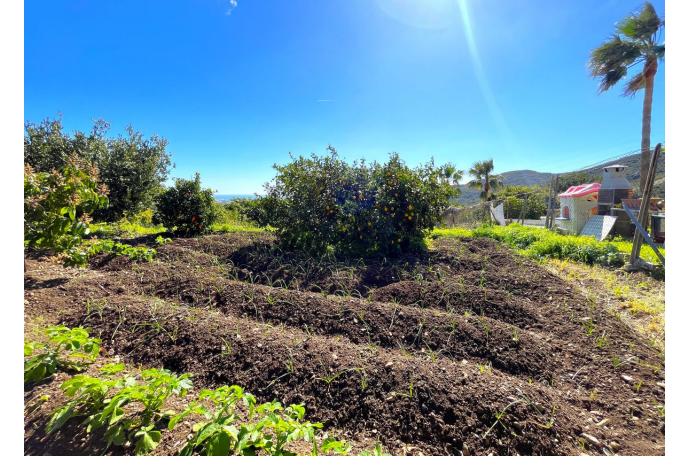

## Продажа - Дом - Estepona 299.000€

www.mibgroup.es +34 661 89 71 88 info@mibgroup.es

Ref.-ID: MIBGR4660495 Estepona Дом

2

1

106 m2

3500 m2

COUNTRY HOUSE WITH LARGE PLOT IN ESTEPONA!!! This house is very well located ONLY 6.5KM FROM THE CENTER OF ESTEPONA AND 20 MIN DRIVE FROM MARBELLA. It is located in an area that is just a few minutes drive from schools, supermarkets and health centers, with good roads that communicate with the urban centers. The property is on a plot with a slight slope so it enjoys incredible panoramic views of green areas and the sea in the background, the property is located in the lower part of the plot, has access for cars and is fully fenced, the part of the orchard is very well maintained. The house has a porch in which is the entrance to the house that gives access to the spacious living room with fireplace and fully equipped kitchenette, from here you can access the two bedrooms, one single and one double as well as having a room that has been used as storage but is integrated into the house, has a full bathroom. The house is in good condition, but it needs some reforms, it has water and electricity as well as a good access for cars. OPPORTUNITY!