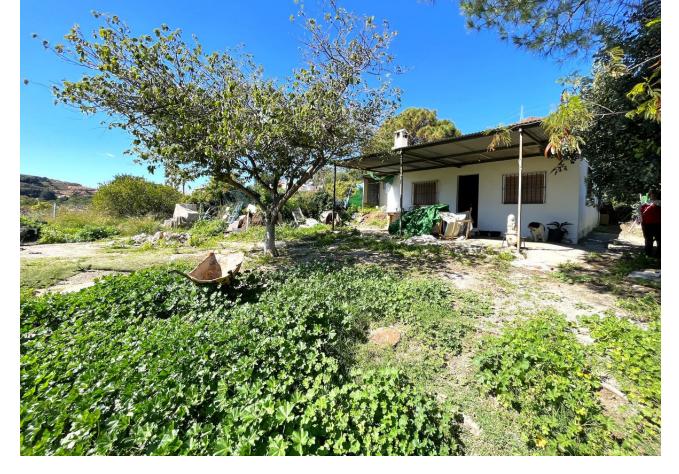

## Продажа - Дом - Estepona 299.000€

www.mibgroup.es +34 661 89 71 88 info@mibgroup.es

Ref.-ID: MIBGR4660495 Estepona Дом

2

1

106 m2

3500 m2

COUNTRY HOUSE WITH LARGE PLOT IN ESTEPONA!!! This house is very well located ONLY 6.5KM FROM THE CENTER OF ESTEPONA AND 20 MIN DRIVE FROM MARBELLA. It is located in an area that is just a few minutes drive from schools, supermarkets and health centers, with good roads that communicate with the urban centers. The property is on a plot with a slight slope so it enjoys incredible panoramic views of green areas and the sea in the background, the property is located in the lower part of the plot, has access for cars and is fully fenced, the part of the orchard is very well maintained. The house has a porch in which is the entrance to the house that gives access to the spacious living room with fireplace and fully equipped kitchenette, from here you can access the two bedrooms, one single and one double as well as having a room that has been used as storage but is integrated into the house, has a full bathroom. The house is in good condition, but it needs some reforms, it has water and electricity as well as a good access for cars. OPPORTUNITY!