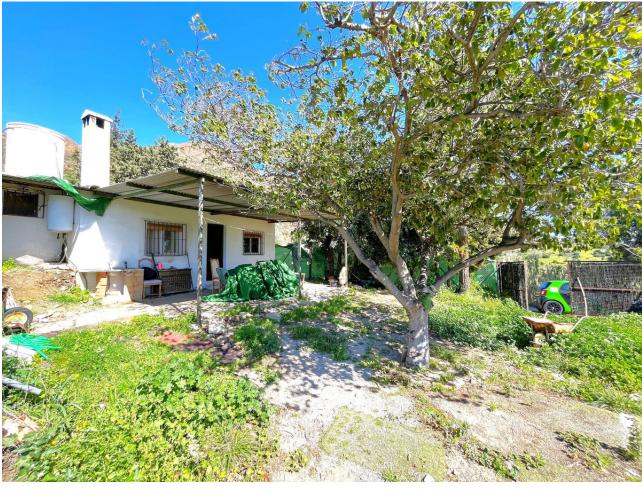

## Продажа - Дом - Estepona 299.000€

www.mibgroup.es +34 661 89 71 88 info@mibgroup.es

Ref.-ID: MIBGR4660495 Estepona Дом

2

1

106 m2

3500 m2

COUNTRY HOUSE WITH LARGE PLOT IN ESTEPONA!!! This house is very well located ONLY 6.5KM FROM THE CENTER OF ESTEPONA AND 20 MIN DRIVE FROM MARBELLA. It is located in an area that is just a few minutes drive from schools, supermarkets and health centers, with good roads that communicate with the urban centers. The property is on a plot with a slight slope so it enjoys incredible panoramic views of green areas and the sea in the background, the property is located in the lower part of the plot, has access for cars and is fully fenced, the part of the orchard is very well maintained. The house has a porch in which is the entrance to the house that gives access to the spacious living room with fireplace and fully equipped kitchenette, from here you can access the two bedrooms, one single and one double as well as having a room that has been used as storage but is integrated into the house, has a full bathroom. The house is in good condition, but it needs some reforms, it has water and electricity as well as a good access for cars. OPPORTUNITY!