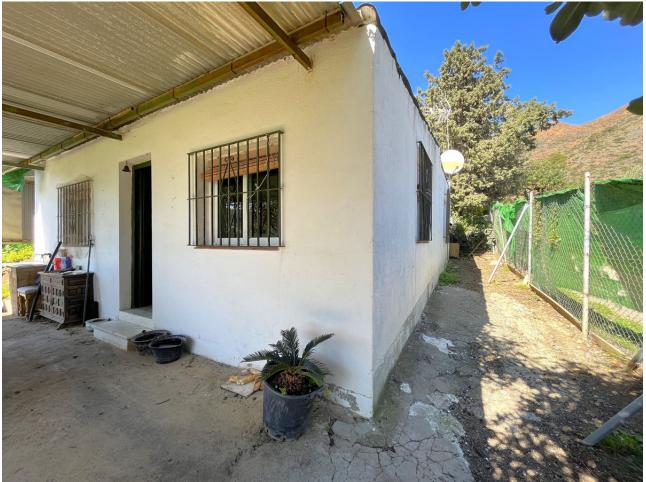

## Продажа - Дом - Estepona 299.000€

www.mibgroup.es +34 661 89 71 88 info@mibgroup.es

Ref.-ID: MIBGR4660495 Estepona Дом

2

1

106 m2

3500 m2

COUNTRY HOUSE WITH LARGE PLOT IN ESTEPONA!!! This house is very well located ONLY 6.5KM FROM THE CENTER OF ESTEPONA AND 20 MIN DRIVE FROM MARBELLA. It is located in an area that is just a few minutes drive from schools, supermarkets and health centers, with good roads that communicate with the urban centers. The property is on a plot with a slight slope so it enjoys incredible panoramic views of green areas and the sea in the background, the property is located in the lower part of the plot, has access for cars and is fully fenced, the part of the orchard is very well maintained. The house has a porch in which is the entrance to the house that gives access to the spacious living room with fireplace and fully equipped kitchenette, from here you can access the two bedrooms, one single and one double as well as having a room that has been used as storage but is integrated into the house, has a full bathroom. The house is in good condition, but it needs some reforms, it has water and electricity as well as a good access for cars. OPPORTUNITY!