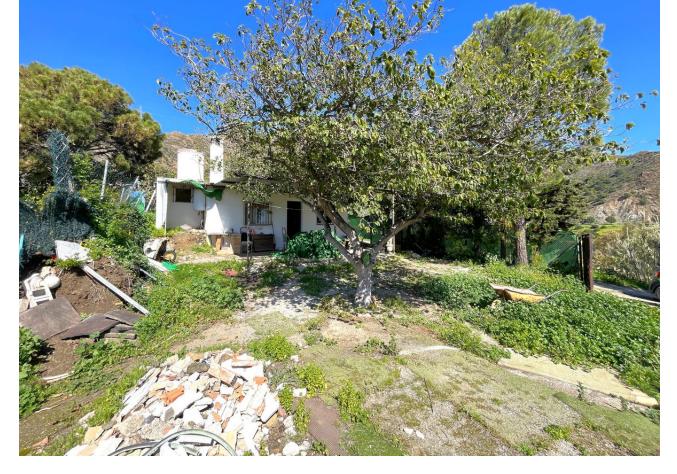

## Продажа - Дом - Estepona 299.000€

www.mibgroup.es +34 661 89 71 88 info@mibgroup.es

Ref.-ID: MIBGR4660495 Estepona Дом

2

1

106 m2

3500 m2

COUNTRY HOUSE WITH LARGE PLOT IN ESTEPONA!!! This house is very well located ONLY 6.5KM FROM THE CENTER OF ESTEPONA AND 20 MIN DRIVE FROM MARBELLA. It is located in an area that is just a few minutes drive from schools, supermarkets and health centers, with good roads that communicate with the urban centers. The property is on a plot with a slight slope so it enjoys incredible panoramic views of green areas and the sea in the background, the property is located in the lower part of the plot, has access for cars and is fully fenced, the part of the orchard is very well maintained. The house has a porch in which is the entrance to the house that gives access to the spacious living room with fireplace and fully equipped kitchenette, from here you can access the two bedrooms, one single and one double as well as having a room that has been used as storage but is integrated into the house, has a full bathroom. The house is in good condition, but it needs some reforms, it has water and electricity as well as a good access for cars. OPPORTUNITY!