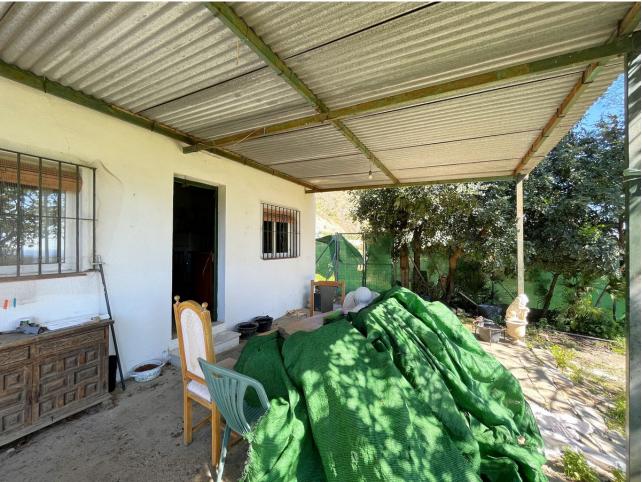

## Продажа - Дом - Estepona 299.000€

www.mibgroup.es +34 661 89 71 88 info@mibgroup.es

Ref.-ID: MIBGR4660495 Estepona Дом

2

1

106 m2

3500 m2

COUNTRY HOUSE WITH LARGE PLOT IN ESTEPONA!!! This house is very well located ONLY 6.5KM FROM THE CENTER OF ESTEPONA AND 20 MIN DRIVE FROM MARBELLA. It is located in an area that is just a few minutes drive from schools, supermarkets and health centers, with good roads that communicate with the urban centers. The property is on a plot with a slight slope so it enjoys incredible panoramic views of green areas and the sea in the background, the property is located in the lower part of the plot, has access for cars and is fully fenced, the part of the orchard is very well maintained. The house has a porch in which is the entrance to the house that gives access to the spacious living room with fireplace and fully equipped kitchenette, from here you can access the two bedrooms, one single and one double as well as having a room that has been used as storage but is integrated into the house, has a full bathroom. The house is in good condition, but it needs some reforms, it has water and electricity as well as a good access for cars. OPPORTUNITY!