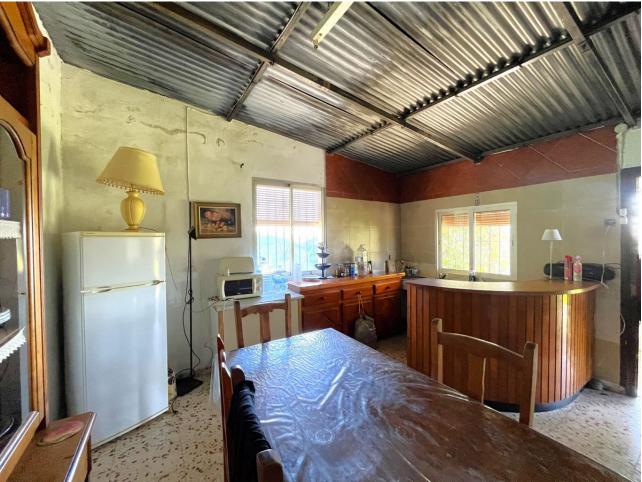

## Продажа - Дом - Estepona 299.000€

www.mibgroup.es +34 661 89 71 88 info@mibgroup.es

Ref.-ID: MIBGR4660495 Estepona Дом

2

1

106 m2

3500 m2

COUNTRY HOUSE WITH LARGE PLOT IN ESTEPONA!!! This house is very well located ONLY 6.5KM FROM THE CENTER OF ESTEPONA AND 20 MIN DRIVE FROM MARBELLA. It is located in an area that is just a few minutes drive from schools, supermarkets and health centers, with good roads that communicate with the urban centers. The property is on a plot with a slight slope so it enjoys incredible panoramic views of green areas and the sea in the background, the property is located in the lower part of the plot, has access for cars and is fully fenced, the part of the orchard is very well maintained. The house has a porch in which is the entrance to the house that gives access to the spacious living room with fireplace and fully equipped kitchenette, from here you can access the two bedrooms, one single and one double as well as having a room that has been used as storage but is integrated into the house, has a full bathroom. The house is in good condition, but it needs some reforms, it has water and electricity as well as a good access for cars. OPPORTUNITY!