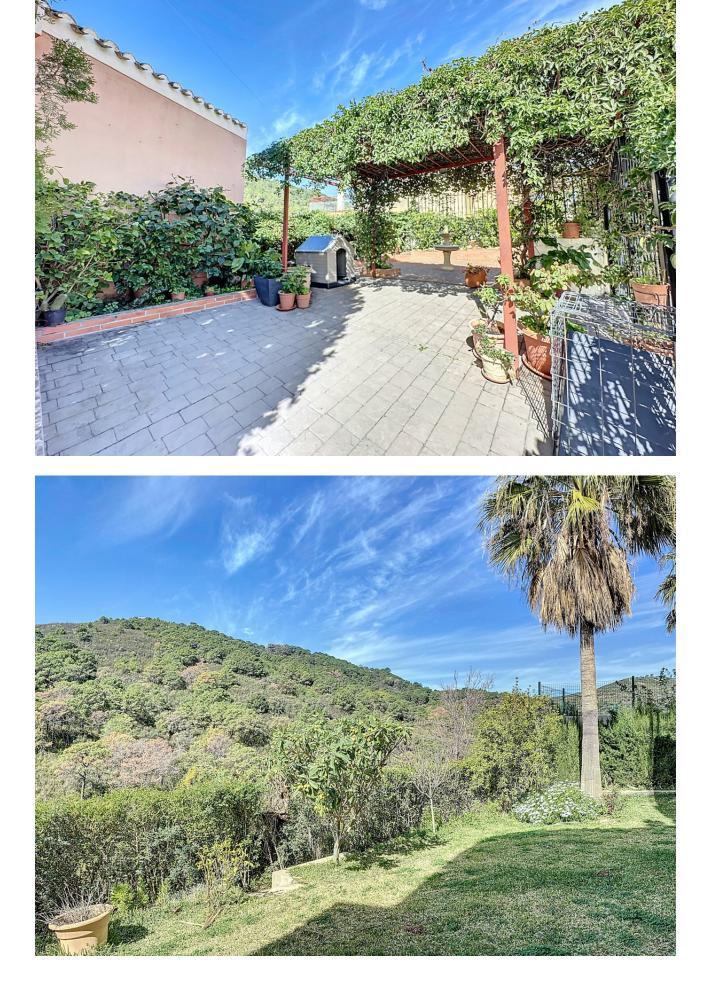

This semi-detached house is located in the neighborhood of Forest Hills, nestled on the hills of Sierra Bermeja and surrounded by lush vegetation and mountain air. With a built area of 205m<sup>2</sup> spread over 3 floors and a 320m2 private garden, this property has an uncommon potential. The street-level porch entrance is to the upper floor, where the spacious living room with a fireplace, the dining area, the kitchen, and a guest toilet are situated. This floor also offers a big terrace with panoramic views of the hills. Downstairs, are displayed the 3 bedrooms with fitted wardrobes and 2 bathrooms. The master bedroom has an en-suite bathroom and access to another terrace with the same open views of the surrounding mountains and vegetation. On this floor, there is a utility room providing additional storage. On the bottom level, we have a second storage room and a huge covered terrace equipped with an outdoor kitchen that is open to the big private garden. This terrace, currently used as a gym and play area, offers a unique opportunity to expand the indoor area of the house by closing it with glass curtains. The house is equipped with solar panels. Additionally, the property has parking for 2 cars and 2 storage rooms one of which can be converted into an extra bedroom or office if desired. There is also a communal pool available for the residents. With a mountainside setting in the area of Forest Hills, just next to Estepona Tenis and Padel Club, only 15 minutes away from Estepona town and 10 minutes.

Расположение

💙 Рядом с городом

**ВИД** Горы Панорамный Сад

Сад ✓ Приватный **Состояние** Хорошее