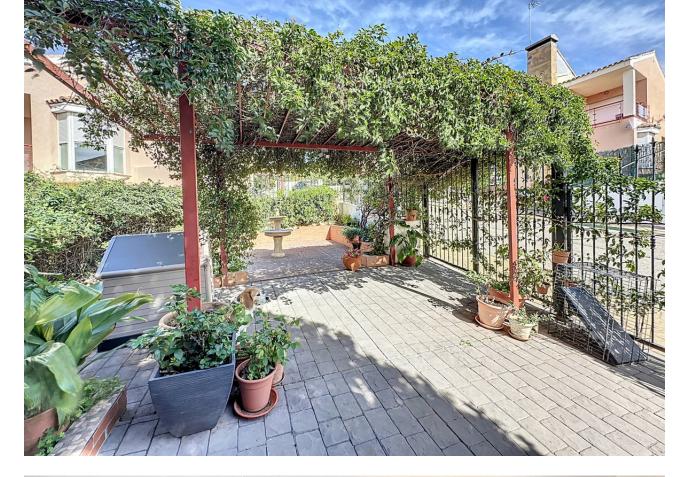

This semi-detached house is located in the neighborhood of Forest Hills, nestled on the hills of Sierra Bermeja and surrounded by lush vegetation and mountain air. With a built area of 205m<sup>2</sup> spread over 3 floors and a 320m2 private garden, this property has an uncommon potential. The street-level porch entrance is to the upper floor, where the spacious living room with a fireplace, the dining area, the kitchen, and a guest toilet are situated. This floor also offers a big terrace with panoramic views of the hills. Downstairs, are displayed the 3 bedrooms with fitted wardrobes and 2 bathrooms. The master bedroom has an en-suite bathroom and access to another terrace with the same open views of the surrounding mountains and vegetation. On this floor, there is a utility room providing additional storage. On the bottom level, we have a second storage room and a huge covered terrace equipped with an outdoor kitchen that is open to the big private garden. This terrace, currently used as a gym and play area, offers a unique opportunity to expand the indoor area of the house by closing it with glass curtains. The house is equipped with solar panels. Additionally, the property has parking for 2 cars and 2 storage rooms one of which can be converted into an extra bedroom or office if desired. There is also a communal pool available for the residents. With a mountainside setting in the area of Forest Hills, just next to Estepona Tenis and Padel Club, only 15 minutes away from Estepona town and 10 minutes.

## Особенности

- Крытая терраса
- 💙 Встроенные шкафы
- 🚩 Приватная терраса
- Y Игровая комната
- Кладовка
- Подсобное помещение Мраморные полы
- Мраморные
  Барбекю
- Двойные стеклопакеты
- Парковка У Приватная