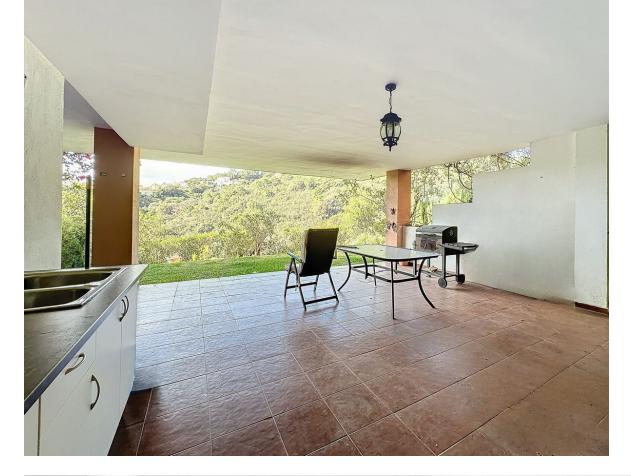

This semi-detached house is located in the neighborhood of Forest Hills, nestled on the hills of Sierra Bermeja and surrounded by lush vegetation and mountain air. With a built area of 205m<sup>2</sup> spread over 3 floors and a 320m2 private garden, this property has an uncommon potential. The street-level porch entrance is to the upper floor, where the spacious living room with a fireplace, the dining area, the kitchen, and a guest toilet are situated. This floor also offers a big terrace with panoramic views of the hills. Downstairs, are displayed the 3 bedrooms with fitted wardrobes and 2 bathrooms. The master bedroom has an en-suite bathroom and access to another terrace with the same open views of the surrounding mountains and vegetation. On this floor, there is a utility room providing additional storage. On the bottom level, we have a second storage room and a huge covered terrace equipped with an outdoor kitchen that is open to the big private garden. This terrace, currently used as a gym and play area, offers a unique opportunity to expand the indoor area of the house by closing it with glass curtains. The house is equipped with solar panels. Additionally, the property has parking for 2 cars and 2 storage rooms one of which can be converted into an extra bedroom or office if desired. There is also a communal pool available for the residents. With a mountainside setting in the area of Forest Hills, just next to Estepona Tenis and Padel Club, only 15 minutes away from Estepona town and 10 minutes.

## Особенности

- Крытая терраса
- 💙 Встроенные шкафы
- 🚩 Приватная терраса
- Y Игровая комната
- Кладовка
- Подсобное помещение Мраморные полы
- Мраморные
  Барбекю
- Двойные стеклопакеты
- Парковка У Приватная