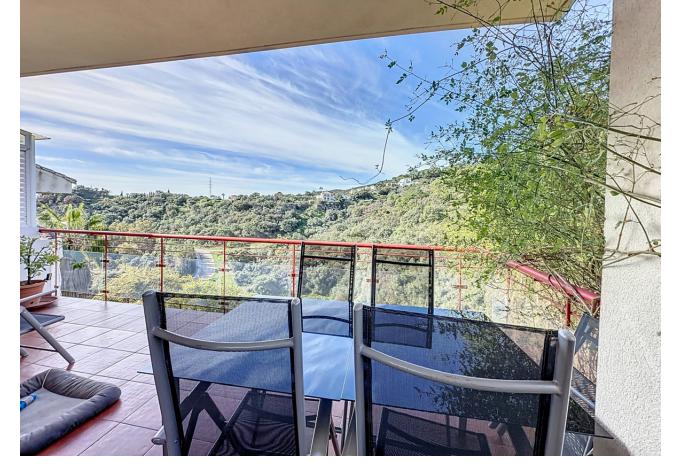

This semi-detached house is located in the neighborhood of Forest Hills, nestled on the hills of Sierra Bermeja and surrounded by lush vegetation and mountain air. With a built area of 205m<sup>2</sup> spread over 3 floors and a 320m2 private garden, this property has an uncommon potential. The street-level porch entrance is to the upper floor, where the spacious living room with a fireplace, the dining area, the kitchen, and a guest toilet are situated. This floor also offers a big terrace with panoramic views of the hills. Downstairs, are displayed the 3 bedrooms with fitted wardrobes and 2 bathrooms. The master bedroom has an en-suite bathroom and access to another terrace with the same open views of the surrounding mountains and vegetation. On this floor, there is a utility room providing additional storage. On the bottom level, we have a second storage room and a huge covered terrace equipped with an outdoor kitchen that is open to the big private garden. This terrace, currently used as a gym and play area, offers a unique opportunity to expand the indoor area of the house by closing it with glass curtains. The house is equipped with solar panels. Additionally, the property has parking for 2 cars and 2 storage rooms one of which can be converted into an extra bedroom or office if desired. There is also a communal pool available for the residents. With a mountainside setting in the area of Forest Hills, just next to Estepona Tenis and Padel Club, only 15 minutes away from Estepona town and 10 minutes.

Расположение

💙 Рядом с городом

**ВИД** Горы Панорамный Сад

Сад ✓ Приватный **Состояние** Хорошее

## Особенности

- Крытая терраса
- 💙 Встроенные шкафы
- 🚩 Приватная терраса
- Y Игровая комната
- Кладовка
- Подсобное помещение Мраморные полы
- Мраморные
  Барбекю
- Двойные стеклопакеты
- Парковка У Приватная