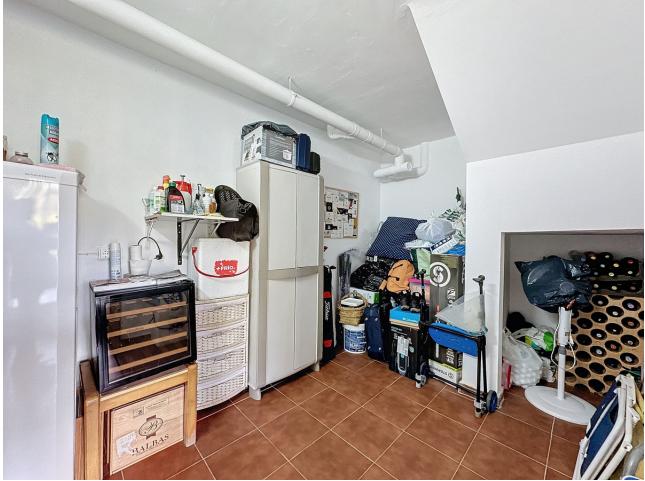

This semi-detached house is located in the neighborhood of Forest Hills, nestled on the hills of Sierra Bermeja and surrounded by lush vegetation and mountain air. With a built area of 205m<sup>2</sup> spread over 3 floors and a 320m2 private garden, this property has an uncommon potential. The street-level porch entrance is to the upper floor, where the spacious living room with a fireplace, the dining area, the kitchen, and a guest toilet are situated. This floor also offers a big terrace with panoramic views of the hills. Downstairs, are displayed the 3 bedrooms with fitted wardrobes and 2 bathrooms. The master bedroom has an en-suite bathroom and access to another terrace with the same open views of the surrounding mountains and vegetation. On this floor, there is a utility room providing additional storage. On the bottom level, we have a second storage room and a huge covered terrace equipped with an outdoor kitchen that is open to the big private garden. This terrace, currently used as a gym and play area, offers a unique opportunity to expand the indoor area of the house by closing it with glass curtains. The house is equipped with solar panels. Additionally, the property has parking for 2 cars and 2 storage rooms one of which can be converted into an extra bedroom or office if desired. There is also a communal pool available for the residents. With a mountainside setting in the area of Forest Hills, just next to Estepona Tenis and Padel Club, only 15 minutes away from Estepona town and 10 minutes.

## Особенности

- Крытая терраса
- 💙 Встроенные шкафы
- 🚩 Приватная терраса
- Y Игровая комната
- Кладовка
- Подсобное помещение Мраморные полы
- Мраморные
  Барбекю
- Двойные стеклопакеты
- Парковка У Приватная