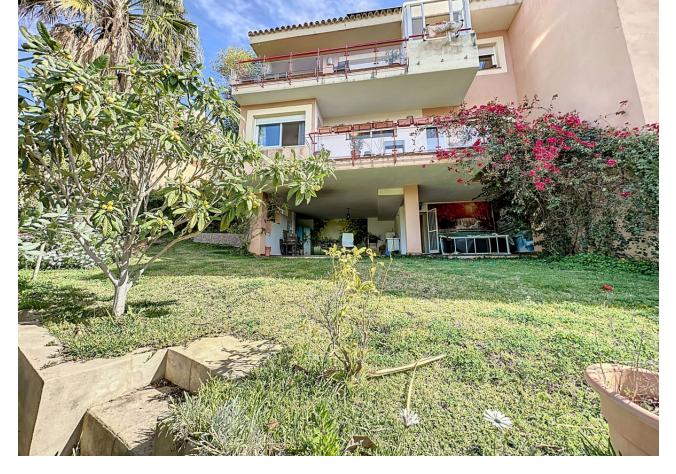

This semi-detached house is located in the neighborhood of Forest Hills, nestled on the hills of Sierra Bermeja and surrounded by lush vegetation and mountain air. With a built area of 205m<sup>2</sup> spread over 3 floors and a 320m2 private garden, this property has an uncommon potential. The street-level porch entrance is to the upper floor, where the spacious living room with a fireplace, the dining area, the kitchen, and a guest toilet are situated. This floor also offers a big terrace with panoramic views of the hills. Downstairs, are displayed the 3 bedrooms with fitted wardrobes and 2 bathrooms. The master bedroom has an en-suite bathroom and access to another terrace with the same open views of the surrounding mountains and vegetation. On this floor, there is a utility room providing additional storage. On the bottom level, we have a second storage room and a huge covered terrace equipped with an outdoor kitchen that is open to the big private garden. This terrace, currently used as a gym and play area, offers a unique opportunity to expand the indoor area of the house by closing it with glass curtains. The house is equipped with solar panels. Additionally, the property has parking for 2 cars and 2 storage rooms one of which can be converted into an extra bedroom or office if desired. There is also a communal pool available for the residents. With a mountainside setting in the area of Forest Hills, just next to Estepona Tenis and Padel Club, only 15 minutes away from Estepona town and 10 minutes.