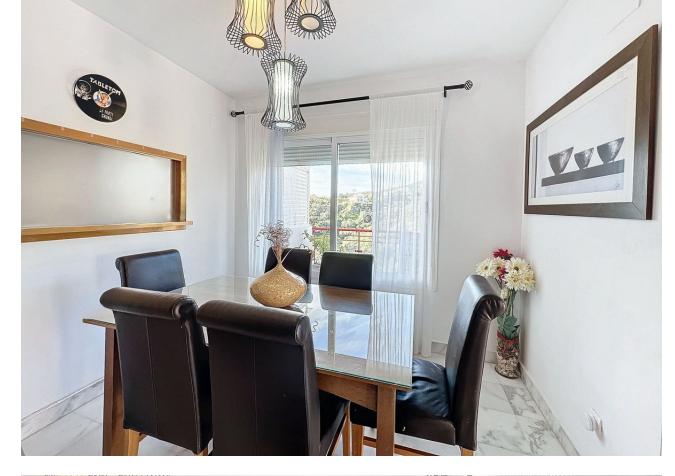

This semi-detached house is located in the neighborhood of Forest Hills, nestled on the hills of Sierra Bermeja and surrounded by lush vegetation and mountain air. With a built area of 205m<sup>2</sup> spread over 3 floors and a 320m2 private garden, this property has an uncommon potential. The street-level porch entrance is to the upper floor, where the spacious living room with a fireplace, the dining area, the kitchen, and a guest toilet are situated. This floor also offers a big terrace with panoramic views of the hills. Downstairs, are displayed the 3 bedrooms with fitted wardrobes and 2 bathrooms. The master bedroom has an en-suite bathroom and access to another terrace with the same open views of the surrounding mountains and vegetation. On this floor, there is a utility room providing additional storage. On the bottom level, we have a second storage room and a huge covered terrace equipped with an outdoor kitchen that is open to the big private garden. This terrace, currently used as a gym and play area, offers a unique opportunity to expand the indoor area of the house by closing it with glass curtains. The house is equipped with solar panels. Additionally, the property has parking for 2 cars and 2 storage rooms one of which can be converted into an extra bedroom or office if desired. There is also a communal pool available for the residents. With a mountainside setting in the area of Forest Hills, just next to Estepona Tenis and Padel Club, only 15 minutes away from Estepona town and 10 minutes.