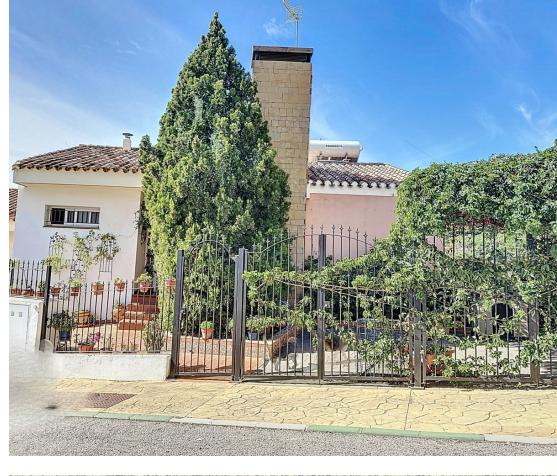

This semi-detached house is located in the neighborhood of Forest Hills, nestled on the hills of Sierra Bermeja and surrounded by lush vegetation and mountain air. With a built area of 205m<sup>2</sup> spread over 3 floors and a 320m2 private garden, this property has an uncommon potential. The street-level porch entrance is to the upper floor, where the spacious living room with a fireplace, the dining area, the kitchen, and a guest toilet are situated. This floor also offers a big terrace with panoramic views of the hills. Downstairs, are displayed the 3 bedrooms with fitted wardrobes and 2 bathrooms. The master bedroom has an en-suite bathroom and access to another terrace with the same open views of the surrounding mountains and vegetation. On this floor, there is a utility room providing additional storage. On the bottom level, we have a second storage room and a huge covered terrace equipped with an outdoor kitchen that is open to the big private garden. This terrace, currently used as a gym and play area, offers a unique opportunity to expand the indoor area of the house by closing it with glass curtains. The house is equipped with solar panels. Additionally, the property has parking for 2 cars and 2 storage rooms one of which can be converted into an extra bedroom or office if desired. There is also a communal pool available for the residents. With a mountainside setting in the area of Forest Hills, just next to Estepona Tenis and Padel Club, only 15 minutes away from Estepona town and 10 minutes.