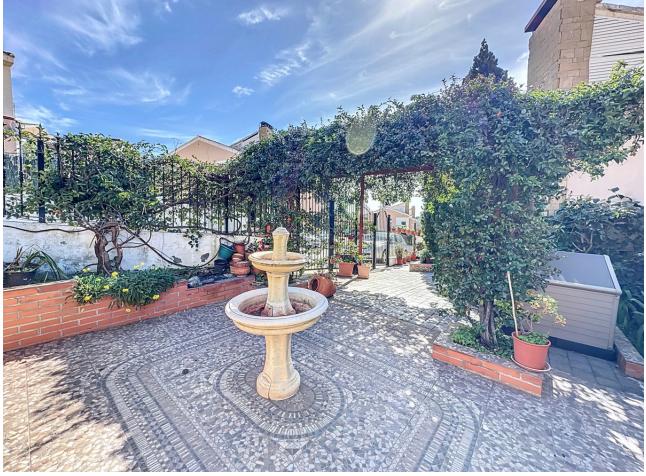

This semi-detached house is located in the neighborhood of Forest Hills, nestled on the hills of Sierra Bermeja and surrounded by lush vegetation and mountain air. With a built area of 205m<sup>2</sup> spread over 3 floors and a 320m2 private garden, this property has an uncommon potential. The street-level porch entrance is to the upper floor, where the spacious living room with a fireplace, the dining area, the kitchen, and a guest toilet are situated. This floor also offers a big terrace with panoramic views of the hills. Downstairs, are displayed the 3 bedrooms with fitted wardrobes and 2 bathrooms. The master bedroom has an en-suite bathroom and access to another terrace with the same open views of the surrounding mountains and vegetation. On this floor, there is a utility room providing additional storage. On the bottom level, we have a second storage room and a huge covered terrace equipped with an outdoor kitchen that is open to the big private garden. This terrace, currently used as a gym and play area, offers a unique opportunity to expand the indoor area of the house by closing it with glass curtains. The house is equipped with solar panels. Additionally, the property has parking for 2 cars and 2 storage rooms one of which can be converted into an extra bedroom or office if desired. There is also a communal pool available for the residents. With a mountainside setting in the area of Forest Hills, just next to Estepona Tenis and Padel Club, only 15 minutes away from Estepona town and 10 minutes.

Расположение

💙 Рядом с городом

**ВИД** Горы Панорамный Сад

Сад ✓ Приватный **Состояние** Хорошее