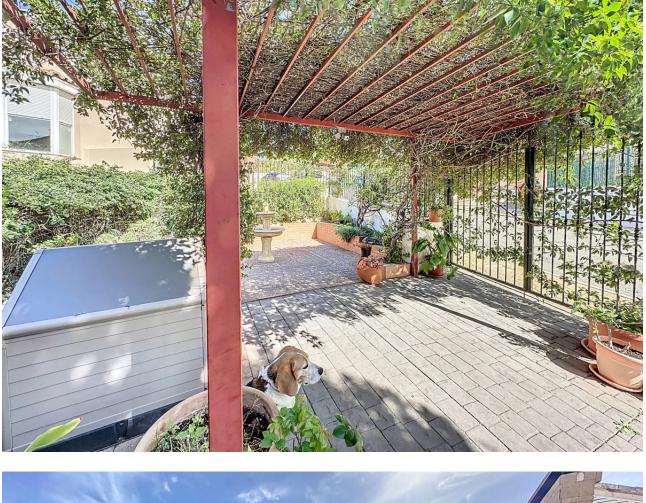

This semi-detached house is located in the neighborhood of Forest Hills, nestled on the hills of Sierra Bermeja and surrounded by lush vegetation and mountain air. With a built area of 205m<sup>2</sup> spread over 3 floors and a 320m2 private garden, this property has an uncommon potential. The street-level porch entrance is to the upper floor, where the spacious living room with a fireplace, the dining area, the kitchen, and a guest toilet are situated. This floor also offers a big terrace with panoramic views of the hills. Downstairs, are displayed the 3 bedrooms with fitted wardrobes and 2 bathrooms. The master bedroom has an en-suite bathroom and access to another terrace with the same open views of the surrounding mountains and vegetation. On this floor, there is a utility room providing additional storage. On the bottom level, we have a second storage room and a huge covered terrace equipped with an outdoor kitchen that is open to the big private garden. This terrace, currently used as a gym and play area, offers a unique opportunity to expand the indoor area of the house by closing it with glass curtains. The house is equipped with solar panels. Additionally, the property has parking for 2 cars and 2 storage rooms one of which can be converted into an extra bedroom or office if desired. There is also a communal pool available for the residents. With a mountainside setting in the area of Forest Hills, just next to Estepona Tenis and Padel Club, only 15 minutes away from Estepona town and 10 minutes.

## Особенности

- Крытая терраса
- 💙 Встроенные шкафы
- 🚩 Приватная терраса
- Y Игровая комната
- Кладовка
- Подсобное помещение Мраморные полы
- Мраморные
  Барбекю
- Двойные стеклопакеты
- Парковка У Приватная