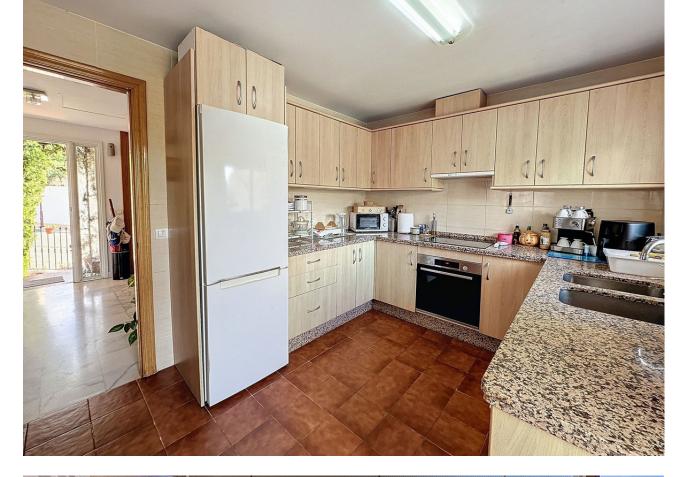

This semi-detached house is located in the neighborhood of Forest Hills, nestled on the hills of Sierra Bermeja and surrounded by lush vegetation and mountain air. With a built area of 205m<sup>2</sup> spread over 3 floors and a 320m2 private garden, this property has an uncommon potential. The street-level porch entrance is to the upper floor, where the spacious living room with a fireplace, the dining area, the kitchen, and a guest toilet are situated. This floor also offers a big terrace with panoramic views of the hills. Downstairs, are displayed the 3 bedrooms with fitted wardrobes and 2 bathrooms. The master bedroom has an en-suite bathroom and access to another terrace with the same open views of the surrounding mountains and vegetation. On this floor, there is a utility room providing additional storage. On the bottom level, we have a second storage room and a huge covered terrace equipped with an outdoor kitchen that is open to the big private garden. This terrace, currently used as a gym and play area, offers a unique opportunity to expand the indoor area of the house by closing it with glass curtains. The house is equipped with solar panels. Additionally, the property has parking for 2 cars and 2 storage rooms one of which can be converted into an extra bedroom or office if desired. There is also a communal pool available for the residents. With a mountainside setting in the area of Forest Hills, just next to Estepona Tenis and Padel Club, only 15 minutes away from Estepona town and 10 minutes.

бассейн ✓ Общий

Мебель ✓ По желанию Климат-контроль Кондиционер

🗸 Камин

Кухня Полностью оборудованная Частично оборудованная