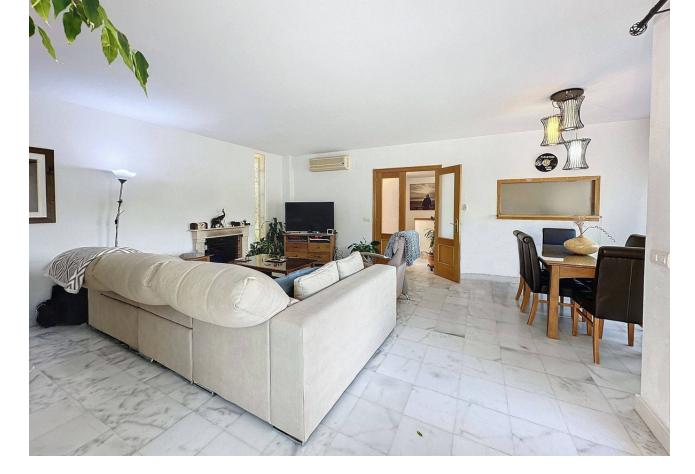

This semi-detached house is located in the neighborhood of Forest Hills, nestled on the hills of Sierra Bermeja and surrounded by lush vegetation and mountain air. With a built area of 205m<sup>2</sup> spread over 3 floors and a 320m2 private garden, this property has an uncommon potential. The street-level porch entrance is to the upper floor, where the spacious living room with a fireplace, the dining area, the kitchen, and a guest toilet are situated. This floor also offers a big terrace with panoramic views of the hills. Downstairs, are displayed the 3 bedrooms with fitted wardrobes and 2 bathrooms. The master bedroom has an en-suite bathroom and access to another terrace with the same open views of the surrounding mountains and vegetation. On this floor, there is a utility room providing additional storage. On the bottom level, we have a second storage room and a huge covered terrace equipped with an outdoor kitchen that is open to the big private garden. This terrace, currently used as a gym and play area, offers a unique opportunity to expand the indoor area of the house by closing it with glass curtains. The house is equipped with solar panels. Additionally, the property has parking for 2 cars and 2 storage rooms one of which can be converted into an extra bedroom or office if desired. There is also a communal pool available for the residents. With a mountainside setting in the area of Forest Hills, just next to Estepona Tenis and Padel Club, only 15 minutes away from Estepona town and 10 minutes.