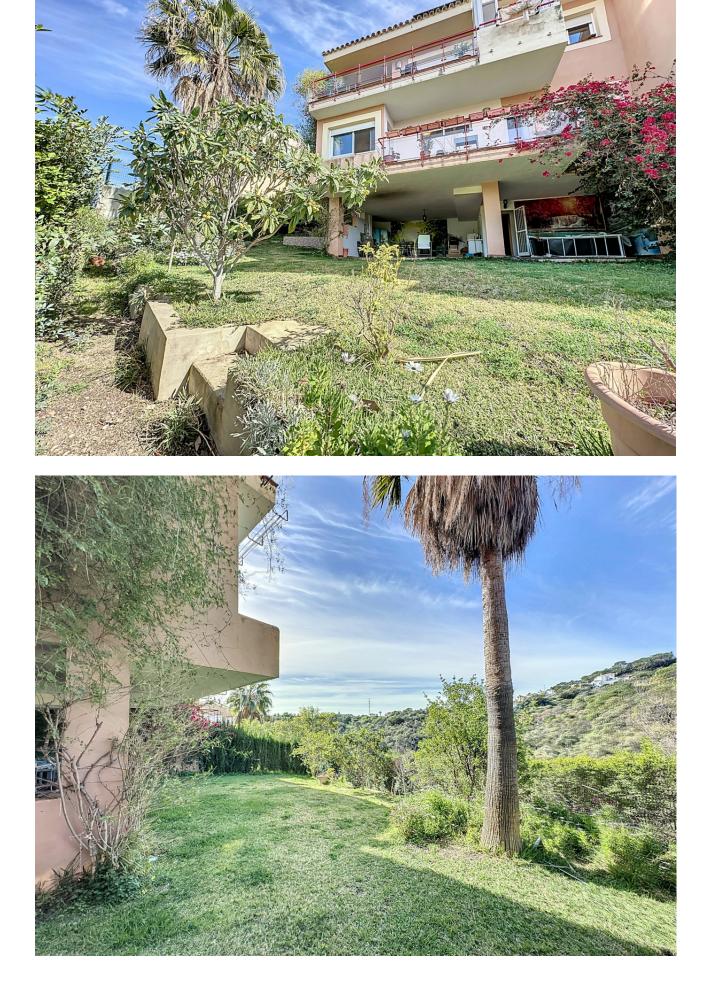

This semi-detached house is located in the neighborhood of Forest Hills, nestled on the hills of Sierra Bermeja and surrounded by lush vegetation and mountain air. With a built area of 205m<sup>2</sup> spread over 3 floors and a 320m2 private garden, this property has an uncommon potential. The street-level porch entrance is to the upper floor, where the spacious living room with a fireplace, the dining area, the kitchen, and a guest toilet are situated. This floor also offers a big terrace with panoramic views of the hills. Downstairs, are displayed the 3 bedrooms with fitted wardrobes and 2 bathrooms. The master bedroom has an en-suite bathroom and access to another terrace with the same open views of the surrounding mountains and vegetation. On this floor, there is a utility room providing additional storage. On the bottom level, we have a second storage room and a huge covered terrace equipped with an outdoor kitchen that is open to the big private garden. This terrace, currently used as a gym and play area, offers a unique opportunity to expand the indoor area of the house by closing it with glass curtains. The house is equipped with solar panels. Additionally, the property has parking for 2 cars and 2 storage rooms one of which can be converted into an extra bedroom or office if desired. There is also a communal pool available for the residents. With a mountainside setting in the area of Forest Hills, just next to Estepona Tenis and Padel Club, only 15 minutes away from Estepona town and 10 minutes.

Расположение

💙 Рядом с городом

**ВИД** Горы Панорамный Сад

Сад ✓ Приватный **Состояние** Хорошее