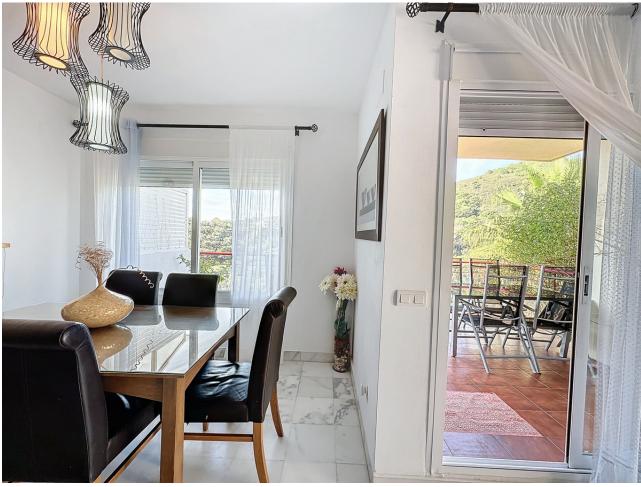

This semi-detached house is located in the neighborhood of Forest Hills, nestled on the hills of Sierra Bermeja and surrounded by lush vegetation and mountain air. With a built area of 205m<sup>2</sup> spread over 3 floors and a 320m2 private garden, this property has an uncommon potential. The street-level porch entrance is to the upper floor, where the spacious living room with a fireplace, the dining area, the kitchen, and a guest toilet are situated. This floor also offers a big terrace with panoramic views of the hills. Downstairs, are displayed the 3 bedrooms with fitted wardrobes and 2 bathrooms. The master bedroom has an en-suite bathroom and access to another terrace with the same open views of the surrounding mountains and vegetation. On this floor, there is a utility room providing additional storage. On the bottom level, we have a second storage room and a huge covered terrace equipped with an outdoor kitchen that is open to the big private garden. This terrace, currently used as a gym and play area, offers a unique opportunity to expand the indoor area of the house by closing it with glass curtains. The house is equipped with solar panels. Additionally, the property has parking for 2 cars and 2 storage rooms one of which can be converted into an extra bedroom or office if desired. There is also a communal pool available for the residents. With a mountainside setting in the area of Forest Hills, just next to Estepona Tenis and Padel Club, only 15 minutes away from Estepona town and 10 minutes.

Расположение

💙 Рядом с городом

**ВИД** Горы Панорамный Сад

Сад ✓ Приватный **Состояние** Хорошее