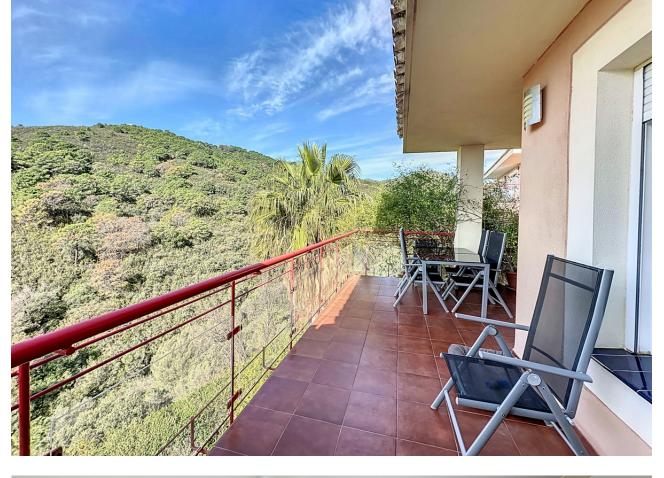

This semi-detached house is located in the neighborhood of Forest Hills, nestled on the hills of Sierra Bermeja and surrounded by lush vegetation and mountain air. With a built area of 205m<sup>2</sup> spread over 3 floors and a 320m2 private garden, this property has an uncommon potential. The street-level porch entrance is to the upper floor, where the spacious living room with a fireplace, the dining area, the kitchen, and a guest toilet are situated. This floor also offers a big terrace with panoramic views of the hills. Downstairs, are displayed the 3 bedrooms with fitted wardrobes and 2 bathrooms. The master bedroom has an en-suite bathroom and access to another terrace with the same open views of the surrounding mountains and vegetation. On this floor, there is a utility room providing additional storage. On the bottom level, we have a second storage room and a huge covered terrace equipped with an outdoor kitchen that is open to the big private garden. This terrace, currently used as a gym and play area, offers a unique opportunity to expand the indoor area of the house by closing it with glass curtains. The house is equipped with solar panels. Additionally, the property has parking for 2 cars and 2 storage rooms one of which can be converted into an extra bedroom or office if desired. There is also a communal pool available for the residents. With a mountainside setting in the area of Forest Hills, just next to Estepona Tenis and Padel Club, only 15 minutes away from Estepona town and 10 minutes.

Расположение

💙 Рядом с городом

**ВИД** Горы Панорамный Сад

Сад ✓ Приватный **Состояние** Хорошее