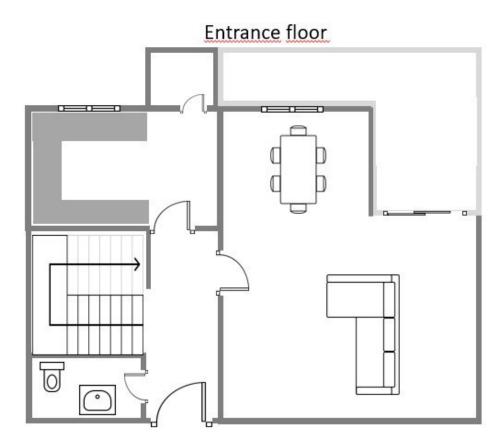

This semi-detached house is located in the neighborhood of Forest Hills, nestled on the hills of Sierra Bermeja and surrounded by lush vegetation and mountain air. With a built area of 205m<sup>2</sup> spread over 3 floors and a 320m2 private garden, this property has an uncommon potential. The street-level porch entrance is to the upper floor, where the spacious living room with a fireplace, the dining area, the kitchen, and a guest toilet are situated. This floor also offers a big terrace with panoramic views of the hills. Downstairs, are displayed the 3 bedrooms with fitted wardrobes and 2 bathrooms. The master bedroom has an en-suite bathroom and access to another terrace with the same open views of the surrounding mountains and vegetation. On this floor, there is a utility room providing additional storage. On the bottom level, we have a second storage room and a huge covered terrace equipped with an outdoor kitchen that is open to the big private garden. This terrace, currently used as a gym and play area, offers a unique opportunity to expand the indoor area of the house by closing it with glass curtains. The house is equipped with solar panels. Additionally, the property has parking for 2 cars and 2 storage rooms one of which can be converted into an extra bedroom or office if desired. There is also a communal pool available for the residents. With a mountainside setting in the area of Forest Hills, just next to Estepona Tenis and Padel Club, only 15 minutes away from Estepona town and 10 minutes.