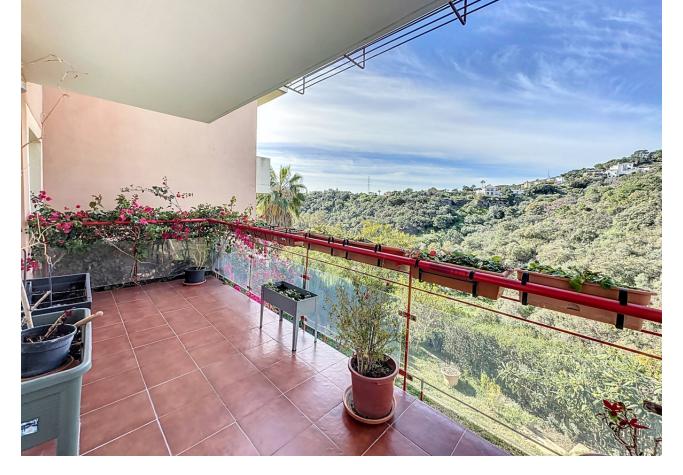

This semi-detached house is located in the neighborhood of Forest Hills, nestled on the hills of Sierra Bermeja and surrounded by lush vegetation and mountain air. With a built area of 205m<sup>2</sup> spread over 3 floors and a 320m2 private garden, this property has an uncommon potential. The street-level porch entrance is to the upper floor, where the spacious living room with a fireplace, the dining area, the kitchen, and a guest toilet are situated. This floor also offers a big terrace with panoramic views of the hills. Downstairs, are displayed the 3 bedrooms with fitted wardrobes and 2 bathrooms. The master bedroom has an en-suite bathroom and access to another terrace with the same open views of the surrounding mountains and vegetation. On this floor, there is a utility room providing additional storage. On the bottom level, we have a second storage room and a huge covered terrace equipped with an outdoor kitchen that is open to the big private garden. This terrace, currently used as a gym and play area, offers a unique opportunity to expand the indoor area of the house by closing it with glass curtains. The house is equipped with solar panels. Additionally, the property has parking for 2 cars and 2 storage rooms one of which can be converted into an extra bedroom or office if desired. There is also a communal pool available for the residents. With a mountainside setting in the area of Forest Hills, just next to Estepona Tenis and Padel Club, only 15 minutes away from Estepona town and 10 minutes.

Расположение

💙 Рядом с городом

**ВИД** Горы Панорамный Сад

Сад ✓ Приватный **Состояние** Хорошее