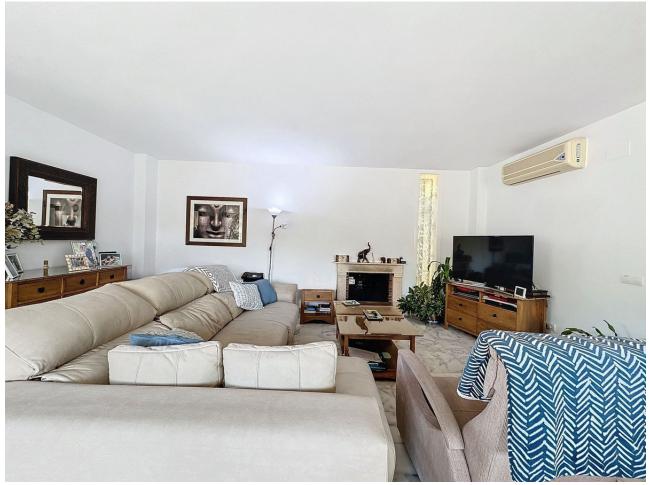

This semi-detached house is located in the neighborhood of Forest Hills, nestled on the hills of Sierra Bermeja and surrounded by lush vegetation and mountain air. With a built area of 205m<sup>2</sup> spread over 3 floors and a 320m2 private garden, this property has an uncommon potential. The street-level porch entrance is to the upper floor, where the spacious living room with a fireplace, the dining area, the kitchen, and a guest toilet are situated. This floor also offers a big terrace with panoramic views of the hills. Downstairs, are displayed the 3 bedrooms with fitted wardrobes and 2 bathrooms. The master bedroom has an en-suite bathroom and access to another terrace with the same open views of the surrounding mountains and vegetation. On this floor, there is a utility room providing additional storage. On the bottom level, we have a second storage room and a huge covered terrace equipped with an outdoor kitchen that is open to the big private garden. This terrace, currently used as a gym and play area, offers a unique opportunity to expand the indoor area of the house by closing it with glass curtains. The house is equipped with solar panels. Additionally, the property has parking for 2 cars and 2 storage rooms one of which can be converted into an extra bedroom or office if desired. There is also a communal pool available for the residents. With a mountainside setting in the area of Forest Hills, just next to Estepona Tenis and Padel Club, only 15 minutes away from Estepona town and 10 minutes.

бассейн ✓ Общий

Мебель ✓ По желанию Климат-контроль Кондиционер

🗸 Камин

Кухня Полностью оборудованная Частично оборудованная