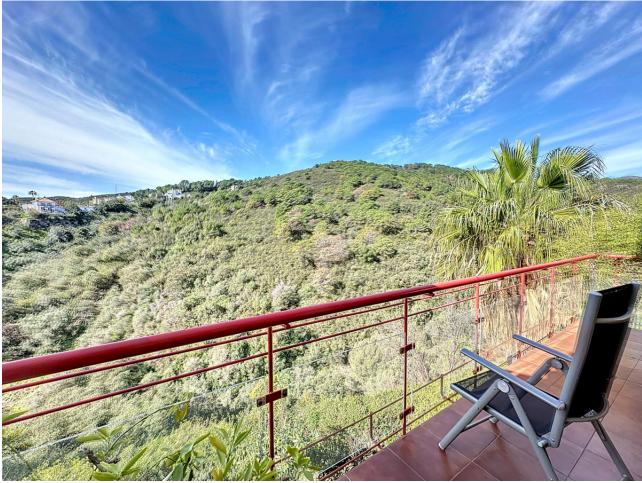

This semi-detached house is located in the neighborhood of Forest Hills, nestled on the hills of Sierra Bermeja and surrounded by lush vegetation and mountain air. With a built area of 205m<sup>2</sup> spread over 3 floors and a 320m2 private garden, this property has an uncommon potential. The street-level porch entrance is to the upper floor, where the spacious living room with a fireplace, the dining area, the kitchen, and a guest toilet are situated. This floor also offers a big terrace with panoramic views of the hills. Downstairs, are displayed the 3 bedrooms with fitted wardrobes and 2 bathrooms. The master bedroom has an en-suite bathroom and access to another terrace with the same open views of the surrounding mountains and vegetation. On this floor, there is a utility room providing additional storage. On the bottom level, we have a second storage room and a huge covered terrace equipped with an outdoor kitchen that is open to the big private garden. This terrace, currently used as a gym and play area, offers a unique opportunity to expand the indoor area of the house by closing it with glass curtains. The house is equipped with solar panels. Additionally, the property has parking for 2 cars and 2 storage rooms one of which can be converted into an extra bedroom or office if desired. There is also a communal pool available for the residents. With a mountainside setting in the area of Forest Hills, just next to Estepona Tenis and Padel Club, only 15 minutes away from Estepona town and 10 minutes.

Расположение

💙 Рядом с городом

**ВИД** Горы Панорамный Сад

Сад ✓ Приватный **Состояние** Хорошее