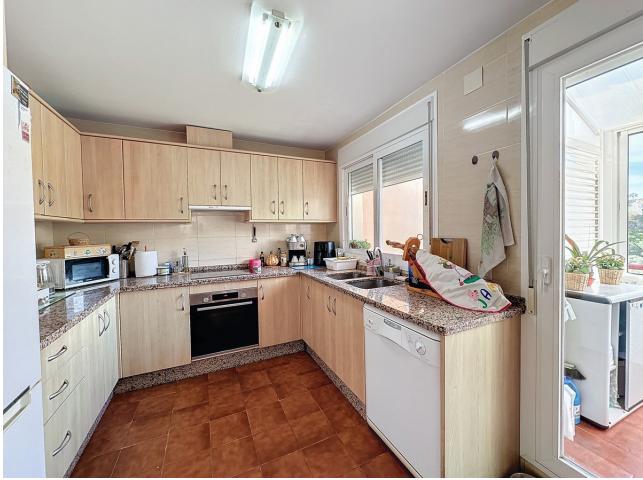

This semi-detached house is located in the neighborhood of Forest Hills, nestled on the hills of Sierra Bermeja and surrounded by lush vegetation and mountain air. With a built area of 205m<sup>2</sup> spread over 3 floors and a 320m2 private garden, this property has an uncommon potential. The street-level porch entrance is to the upper floor, where the spacious living room with a fireplace, the dining area, the kitchen, and a guest toilet are situated. This floor also offers a big terrace with panoramic views of the hills. Downstairs, are displayed the 3 bedrooms with fitted wardrobes and 2 bathrooms. The master bedroom has an en-suite bathroom and access to another terrace with the same open views of the surrounding mountains and vegetation. On this floor, there is a utility room providing additional storage. On the bottom level, we have a second storage room and a huge covered terrace equipped with an outdoor kitchen that is open to the big private garden. This terrace, currently used as a gym and play area, offers a unique opportunity to expand the indoor area of the house by closing it with glass curtains. The house is equipped with solar panels. Additionally, the property has parking for 2 cars and 2 storage rooms one of which can be converted into an extra bedroom or office if desired. There is also a communal pool available for the residents. With a mountainside setting in the area of Forest Hills, just next to Estepona Tenis and Padel Club, only 15 minutes away from Estepona town and 10 minutes.

бассейн ✓ Общий

Мебель ✓ По желанию Климат-контроль Кондиционер

🗸 Камин

Кухня Полностью оборудованная Частично оборудованная