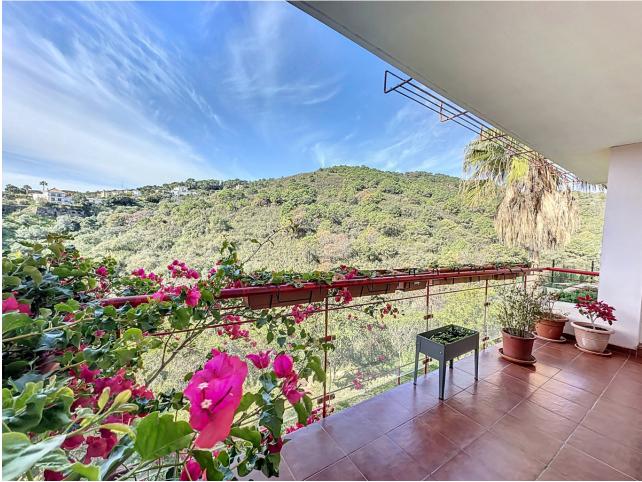

This semi-detached house is located in the neighborhood of Forest Hills, nestled on the hills of Sierra Bermeja and surrounded by lush vegetation and mountain air. With a built area of 205m<sup>2</sup> spread over 3 floors and a 320m2 private garden, this property has an uncommon potential. The street-level porch entrance is to the upper floor, where the spacious living room with a fireplace, the dining area, the kitchen, and a guest toilet are situated. This floor also offers a big terrace with panoramic views of the hills. Downstairs, are displayed the 3 bedrooms with fitted wardrobes and 2 bathrooms. The master bedroom has an en-suite bathroom and access to another terrace with the same open views of the surrounding mountains and vegetation. On this floor, there is a utility room providing additional storage. On the bottom level, we have a second storage room and a huge covered terrace equipped with an outdoor kitchen that is open to the big private garden. This terrace, currently used as a gym and play area, offers a unique opportunity to expand the indoor area of the house by closing it with glass curtains. The house is equipped with solar panels. Additionally, the property has parking for 2 cars and 2 storage rooms one of which can be converted into an extra bedroom or office if desired. There is also a communal pool available for the residents. With a mountainside setting in the area of Forest Hills, just next to Estepona Tenis and Padel Club, only 15 minutes away from Estepona town and 10 minutes.

Расположение

💙 Рядом с городом

**ВИД** Горы Панорамный Сад

Сад ✓ Приватный **Состояние** Хорошее