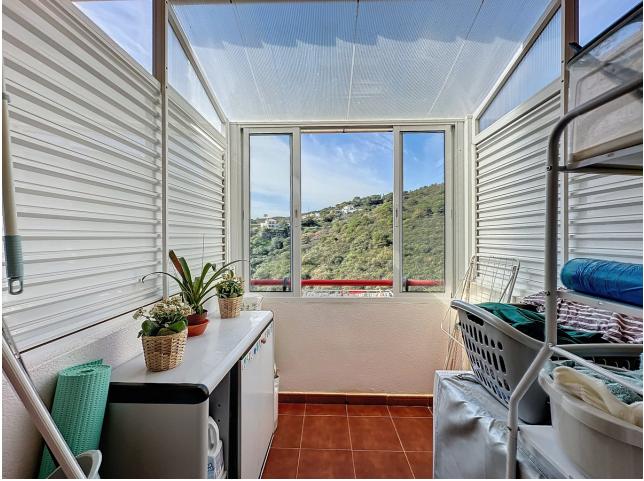

This semi-detached house is located in the neighborhood of Forest Hills, nestled on the hills of Sierra Bermeja and surrounded by lush vegetation and mountain air. With a built area of 205m<sup>2</sup> spread over 3 floors and a 320m2 private garden, this property has an uncommon potential. The street-level porch entrance is to the upper floor, where the spacious living room with a fireplace, the dining area, the kitchen, and a guest toilet are situated. This floor also offers a big terrace with panoramic views of the hills. Downstairs, are displayed the 3 bedrooms with fitted wardrobes and 2 bathrooms. The master bedroom has an en-suite bathroom and access to another terrace with the same open views of the surrounding mountains and vegetation. On this floor, there is a utility room providing additional storage. On the bottom level, we have a second storage room and a huge covered terrace equipped with an outdoor kitchen that is open to the big private garden. This terrace, currently used as a gym and play area, offers a unique opportunity to expand the indoor area of the house by closing it with glass curtains. The house is equipped with solar panels. Additionally, the property has parking for 2 cars and 2 storage rooms one of which can be converted into an extra bedroom or office if desired. There is also a communal pool available for the residents. With a mountainside setting in the area of Forest Hills, just next to Estepona Tenis and Padel Club, only 15 minutes away from Estepona town and 10 minutes.

## Особенности

- Крытая терраса
- 💙 Встроенные шкафы
- 🚩 Приватная терраса
- Y Игровая комната
- Кладовка
- Подсобное помещение Мраморные полы
- Мраморные
  Барбекю
- Двойные стеклопакеты
- Парковка У Приватная