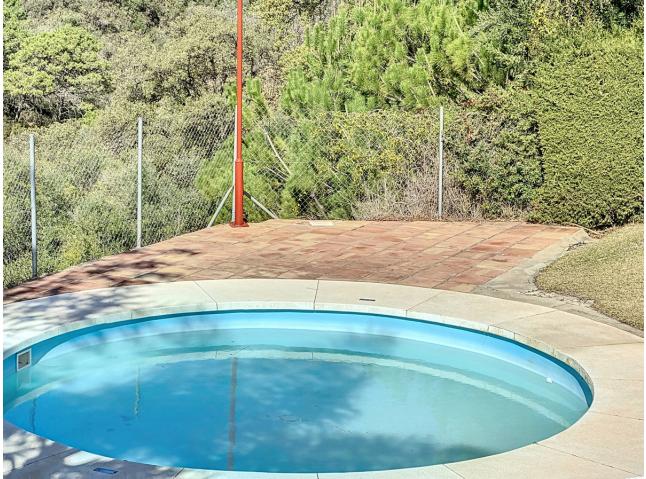

This semi-detached house is located in the neighborhood of Forest Hills, nestled on the hills of Sierra Bermeja and surrounded by lush vegetation and mountain air. With a built area of 205m<sup>2</sup> spread over 3 floors and a 320m2 private garden, this property has an uncommon potential. The street-level porch entrance is to the upper floor, where the spacious living room with a fireplace, the dining area, the kitchen, and a guest toilet are situated. This floor also offers a big terrace with panoramic views of the hills. Downstairs, are displayed the 3 bedrooms with fitted wardrobes and 2 bathrooms. The master bedroom has an en-suite bathroom and access to another terrace with the same open views of the surrounding mountains and vegetation. On this floor, there is a utility room providing additional storage. On the bottom level, we have a second storage room and a huge covered terrace equipped with an outdoor kitchen that is open to the big private garden. This terrace, currently used as a gym and play area, offers a unique opportunity to expand the indoor area of the house by closing it with glass curtains. The house is equipped with solar panels. Additionally, the property has parking for 2 cars and 2 storage rooms one of which can be converted into an extra bedroom or office if desired. There is also a communal pool available for the residents. With a mountainside setting in the area of Forest Hills, just next to Estepona Tenis and Padel Club, only 15 minutes away from Estepona town and 10 minutes.

бассейн ✓ Общий

Мебель ✓ По желанию Климат-контроль Кондиционер

🗸 Камин

Кухня Полностью оборудованная Частично оборудованная