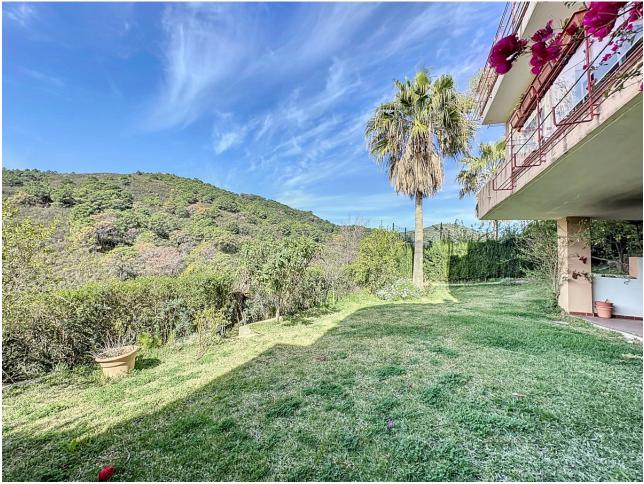

This semi-detached house is located in the neighborhood of Forest Hills, nestled on the hills of Sierra Bermeja and surrounded by lush vegetation and mountain air. With a built area of 205m<sup>2</sup> spread over 3 floors and a 320m2 private garden, this property has an uncommon potential. The street-level porch entrance is to the upper floor, where the spacious living room with a fireplace, the dining area, the kitchen, and a guest toilet are situated. This floor also offers a big terrace with panoramic views of the hills. Downstairs, are displayed the 3 bedrooms with fitted wardrobes and 2 bathrooms. The master bedroom has an en-suite bathroom and access to another terrace with the same open views of the surrounding mountains and vegetation. On this floor, there is a utility room providing additional storage. On the bottom level, we have a second storage room and a huge covered terrace equipped with an outdoor kitchen that is open to the big private garden. This terrace, currently used as a gym and play area, offers a unique opportunity to expand the indoor area of the house by closing it with glass curtains. The house is equipped with solar panels. Additionally, the property has parking for 2 cars and 2 storage rooms one of which can be converted into an extra bedroom or office if desired. There is also a communal pool available for the residents. With a mountainside setting in the area of Forest Hills, just next to Estepona Tenis and Padel Club, only 15 minutes away from Estepona town and 10 minutes.

Расположение

💙 Рядом с городом

**ВИД** Горы Панорамный Сад

Сад ✓ Приватный **Состояние** Хорошее