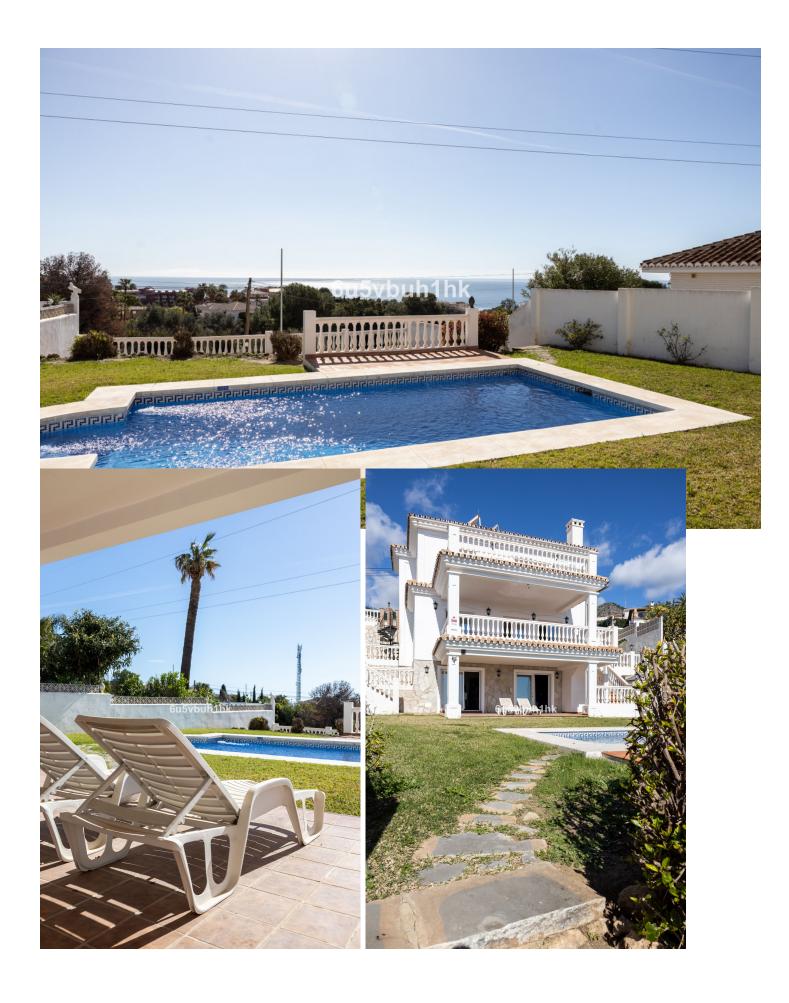

La Capellanía is famous detached house area in Benalmádena, Costa del Sol. Here we have this nice and modern villa with great and open views of the Mediterranean Sea and the surrounding area. The location is excellent, as the sandy beaches of Benalmádena and Fuengirola are close by, and the house has good transport links to services in the surrounding area. The detached house is on its own 710 m2 plot. The villa has a size of 255 m2 and has been thoroughly renovated in 2020. Upstairs there is a spacious and bright living room and open kitchen, a spacious terrace and a guest toilet. The entrance is from a quiet street on the upper floor and there is a private garage in the courtyard. The second floor has three bedrooms and two bathrooms, one of which is connected to the master bedroom. All bedrooms have access to a large terrace. Downstairs there is another 54m2 room and a kitchen, which can be used to make a separate apartamento. On the same level is the garden and swimming pool area, which also has a view of the Mediterranean Sea. All rooms have air conditioners hot/cold.

Расположение

- Рядом с гольф-полем
- 💙 Рядом с городом
- ✔ Близко к школам

Климат-контроль Кондиционер

💙 Камин

**ВИД** Море Панорамный Бассейн