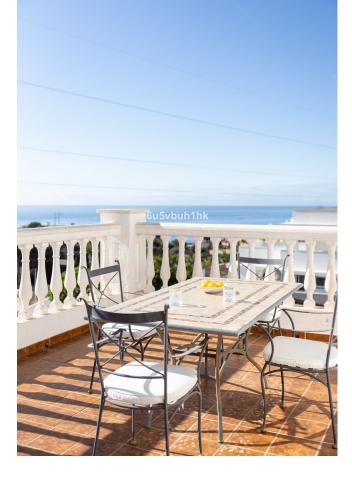

La Capellanía is famous detached house area in Benalmádena, Costa del Sol. Here we have this nice and modern villa with great and open views of the Mediterranean Sea and the surrounding area. The location is excellent, as the sandy beaches of Benalmádena and Fuengirola are close by, and the house has good transport links to services in the surrounding area. The detached house is on its own 710 m2 plot. The villa has a size of 255 m2 and has been thoroughly renovated in 2020. Upstairs there is a spacious and bright living room and open kitchen, a spacious terrace and a guest toilet. The entrance is from a quiet street on the upper floor and there is a private garage in the courtyard. The second floor has three bedrooms and two bathrooms, one of which is connected to the master bedroom. All bedrooms have access to a large terrace. Downstairs there is another 54m2 room and a kitchen, which can be used to make a separate apartamento. On the same level is the garden and swimming pool area, which also has a view of the Mediterranean Sea. All rooms have air conditioners hot/cold.