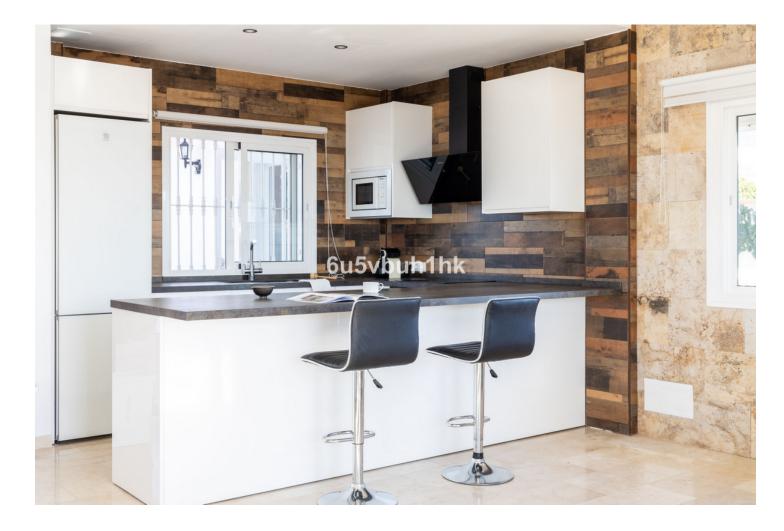

La Capellanía is famous detached house area in Benalmádena, Costa del Sol. Here we have this nice and modern villa with great and open views of the Mediterranean Sea and the surrounding area. The location is excellent, as the sandy beaches of Benalmádena and Fuengirola are close by, and the house has good transport links to services in the surrounding area. The detached house is on its own 710 m2 plot. The villa has a size of 255 m2 and has been thoroughly renovated in 2020. Upstairs there is a spacious and bright living room and open kitchen, a spacious terrace and a guest toilet. The entrance is from a quiet street on the upper floor and there is a private garage in the courtyard. The second floor has three bedrooms and two bathrooms, one of which is connected to the master bedroom. All bedrooms have access to a large terrace. Downstairs there is another 54m2 room and a kitchen, which can be used to make a separate apartamento. On the same level is the garden and swimming pool area, which also has a view of the Mediterranean Sea. All rooms have air conditioners hot/cold.