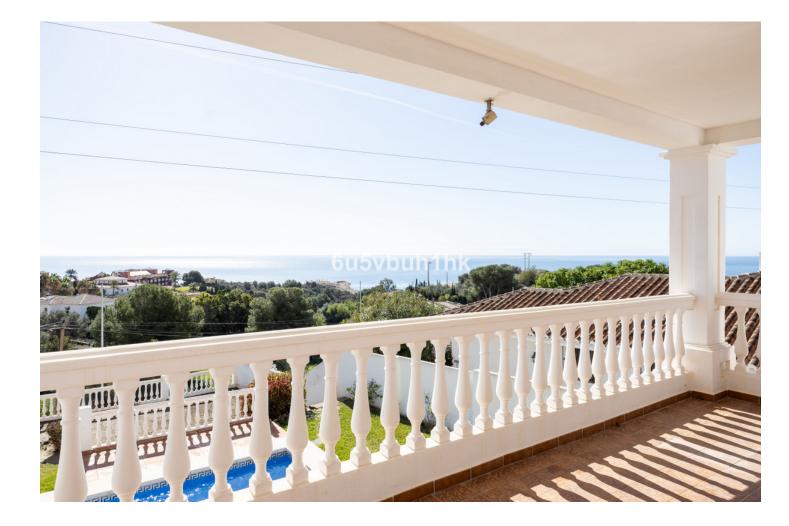

La Capellanía is famous detached house area in Benalmádena, Costa del Sol. Here we have this nice and modern villa with great and open views of the Mediterranean Sea and the surrounding area. The location is excellent, as the sandy beaches of Benalmádena and Fuengirola are close by, and the house has good transport links to services in the surrounding area. The detached house is on its own 710 m2 plot. The villa has a size of 255 m2 and has been thoroughly renovated in 2020. Upstairs there is a spacious and bright living room and open kitchen, a spacious terrace and a guest toilet. The entrance is from a quiet street on the upper floor and there is a private garage in the courtyard. The second floor has three bedrooms and two bathrooms, one of which is connected to the master bedroom. All bedrooms have access to a large terrace. Downstairs there is another 54m2 room and a kitchen, which can be used to make a separate apartamento. On the same level is the garden and swimming pool area, which also has a view of the Mediterranean Sea. All rooms have air conditioners hot/cold.

Расположение

- Рядом с гольф-полем
- 💙 Рядом с городом
- ✔ Близко к школам

Климат-контроль Кондиционер

💙 Камин

**ВИД** Море Панорамный Бассейн