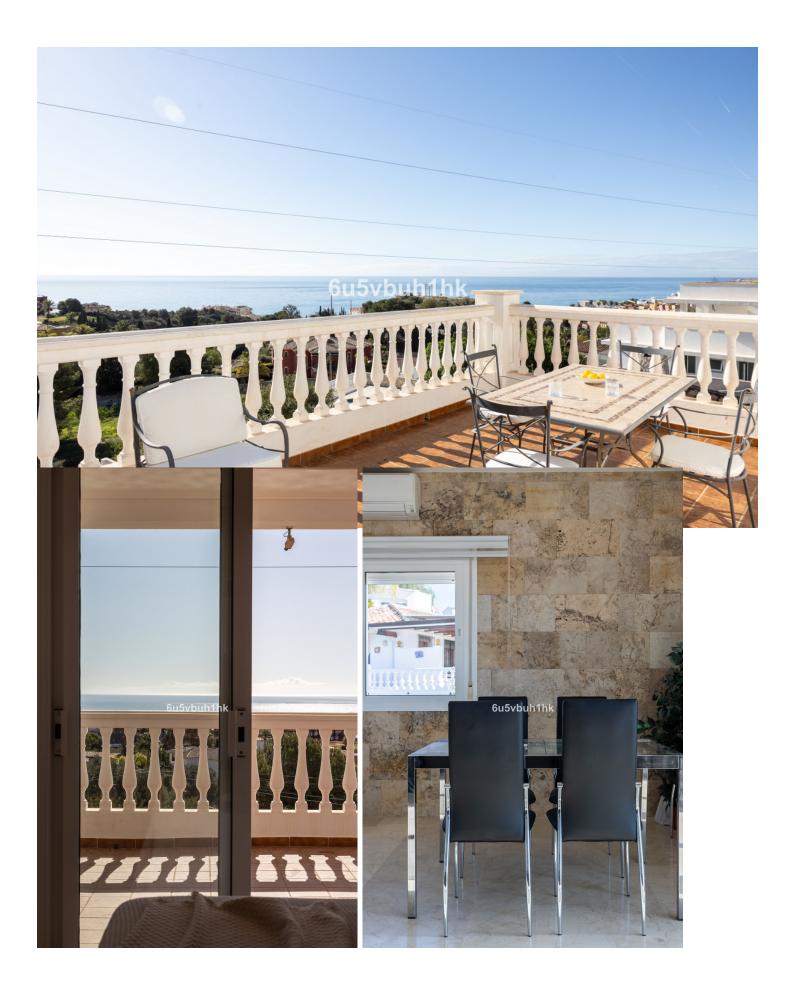

La Capellanía is famous detached house area in Benalmádena, Costa del Sol. Here we have this nice and modern villa with great and open views of the Mediterranean Sea and the surrounding area. The location is excellent, as the sandy beaches of Benalmádena and Fuengirola are close by, and the house has good transport links to services in the surrounding area. The detached house is on its own 710 m2 plot. The villa has a size of 255 m2 and has been thoroughly renovated in 2020. Upstairs there is a spacious and bright living room and open kitchen, a spacious terrace and a guest toilet. The entrance is from a quiet street on the upper floor and there is a private garage in the courtyard. The second floor has three bedrooms and two bathrooms, one of which is connected to the master bedroom. All bedrooms have access to a large terrace. Downstairs there is another 54m2 room and a kitchen, which can be used to make a separate apartamento. On the same level is the garden and swimming pool area, which also has a view of the Mediterranean Sea. All rooms have air conditioners hot/cold.