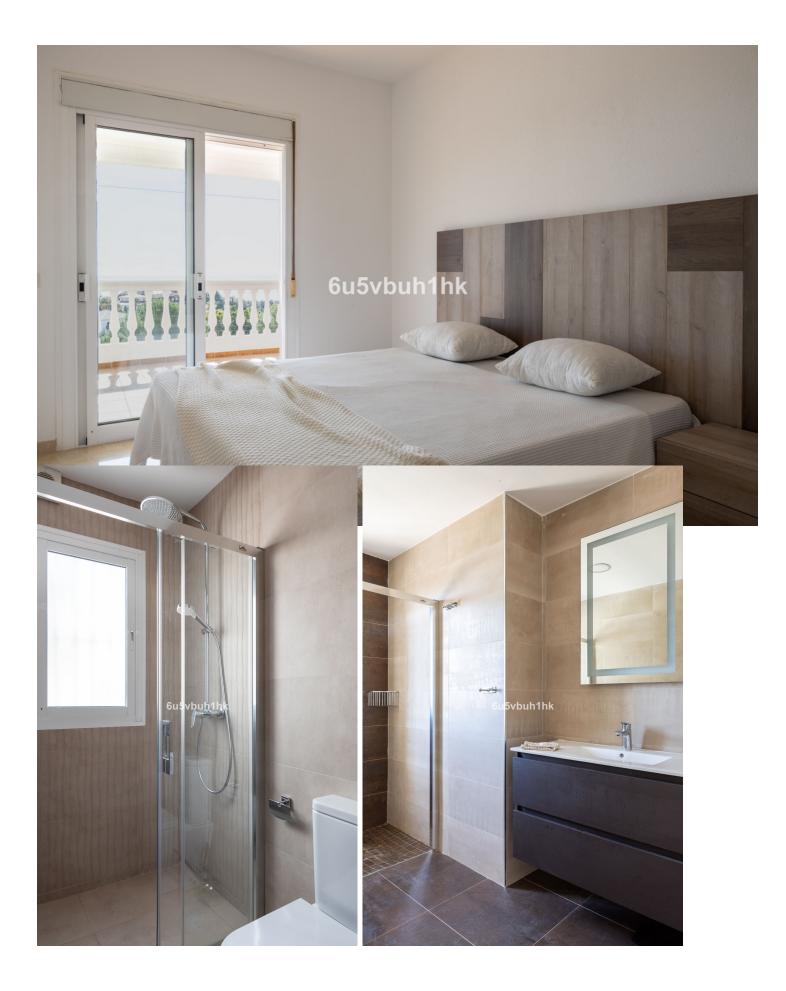

La Capellanía is famous detached house area in Benalmádena, Costa del Sol. Here we have this nice and modern villa with great and open views of the Mediterranean Sea and the surrounding area. The location is excellent, as the sandy beaches of Benalmádena and Fuengirola are close by, and the house has good transport links to services in the surrounding area. The detached house is on its own 710 m2 plot. The villa has a size of 255 m2 and has been thoroughly renovated in 2020. Upstairs there is a spacious and bright living room and open kitchen, a spacious terrace and a guest toilet. The entrance is from a quiet street on the upper floor and there is a private garage in the courtyard. The second floor has three bedrooms and two bathrooms, one of which is connected to the master bedroom. All bedrooms have access to a large terrace. Downstairs there is another 54m2 room and a kitchen, which can be used to make a separate apartamento. On the same level is the garden and swimming pool area, which also has a view of the Mediterranean Sea. All rooms have air conditioners hot/cold.