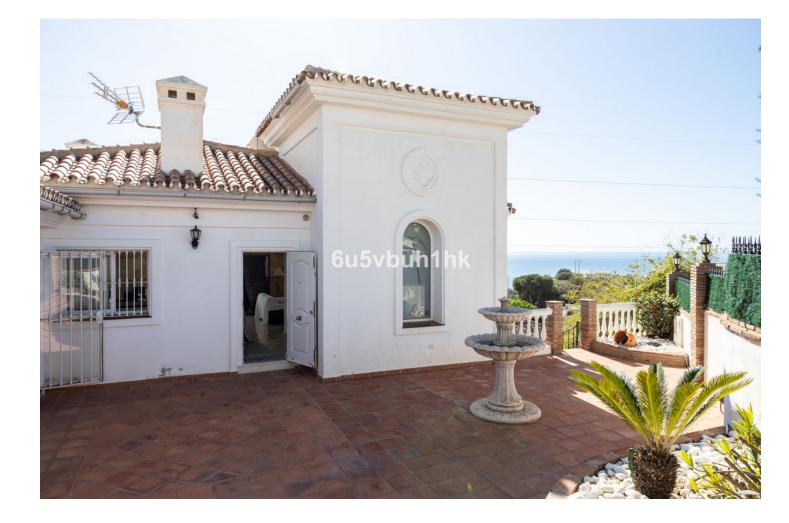

La Capellanía is famous detached house area in Benalmádena, Costa del Sol. Here we have this nice and modern villa with great and open views of the Mediterranean Sea and the surrounding area. The location is excellent, as the sandy beaches of Benalmádena and Fuengirola are close by, and the house has good transport links to services in the surrounding area. The detached house is on its own 710 m2 plot. The villa has a size of 255 m2 and has been thoroughly renovated in 2020. Upstairs there is a spacious and bright living room and open kitchen, a spacious terrace and a guest toilet. The entrance is from a quiet street on the upper floor and there is a private garage in the courtyard. The second floor has three bedrooms and two bathrooms, one of which is connected to the master bedroom. All bedrooms have access to a large terrace. Downstairs there is another 54m2 room and a kitchen, which can be used to make a separate apartamento. On the same level is the garden and swimming pool area, which also has a view of the Mediterranean Sea. All rooms have air conditioners hot/cold.