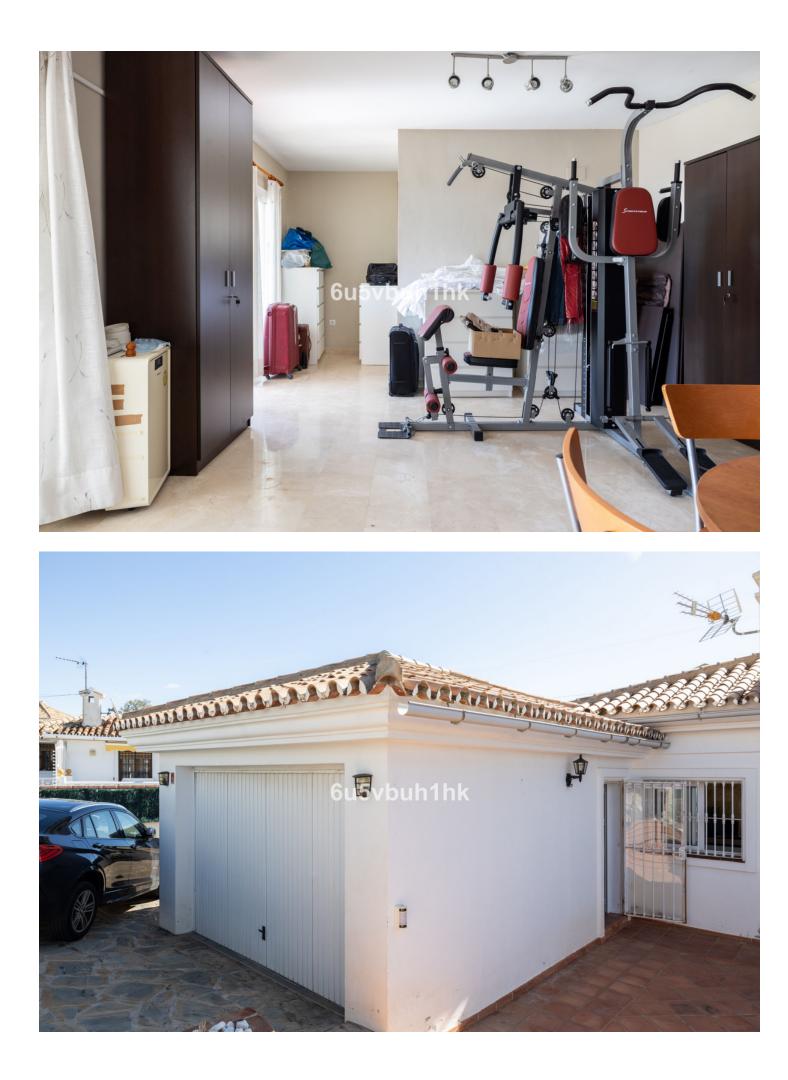

## Особенности

- 🖌 Встроенные шкафы
- Y Приватная терраса
- 💙 Тренажерный зал
- Подсобное помещение
  Ванная комната
- Барбекю

FLOOR 1

SIZES ARE APPROXIMATE, ACTUAL MAY VARY.