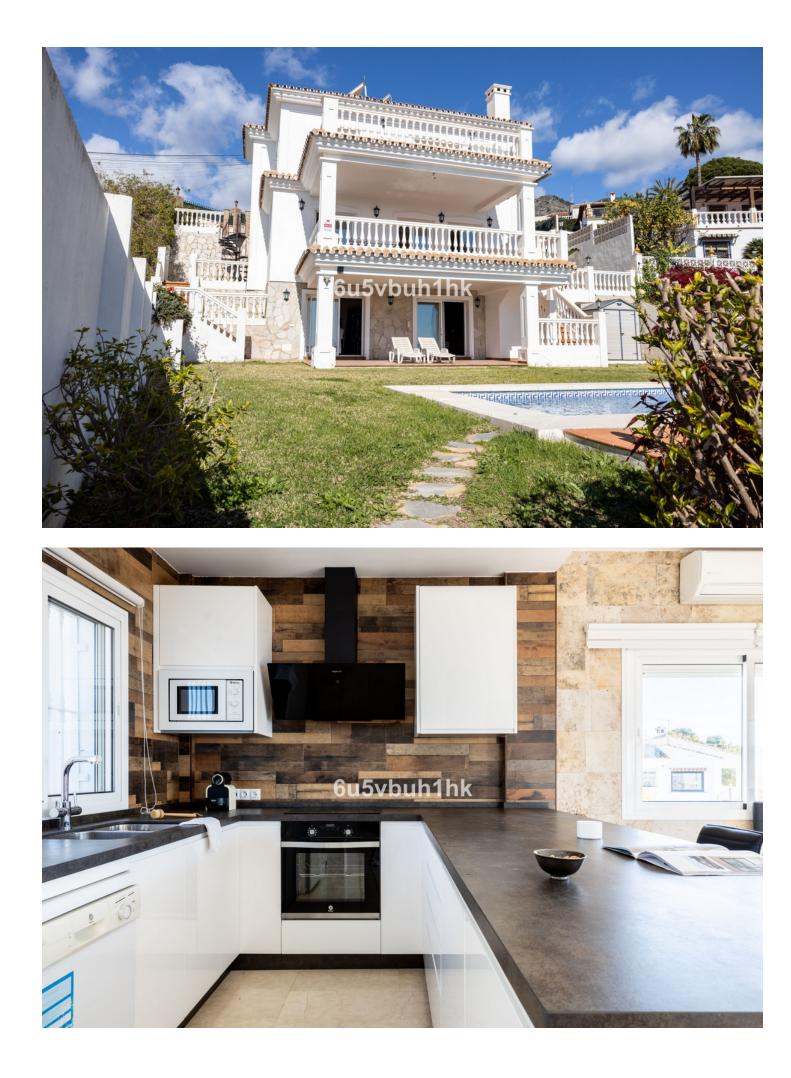

La Capellanía is famous detached house area in Benalmádena, Costa del Sol. Here we have this nice and modern villa with great and open views of the Mediterranean Sea and the surrounding area. The location is excellent, as the sandy beaches of Benalmádena and Fuengirola are close by, and the house has good transport links to services in the surrounding area. The detached house is on its own 710 m2 plot. The villa has a size of 255 m2 and has been thoroughly renovated in 2020. Upstairs there is a spacious and bright living room and open kitchen, a spacious terrace and a guest toilet. The entrance is from a quiet street on the upper floor and there is a private garage in the courtyard. The second floor has three bedrooms and two bathrooms, one of which is connected to the master bedroom. All bedrooms have access to a large terrace. Downstairs there is another 54m2 room and a kitchen, which can be used to make a separate apartamento. On the same level is the garden and swimming pool area, which also has a view of the Mediterranean Sea. All rooms have air conditioners hot/cold.