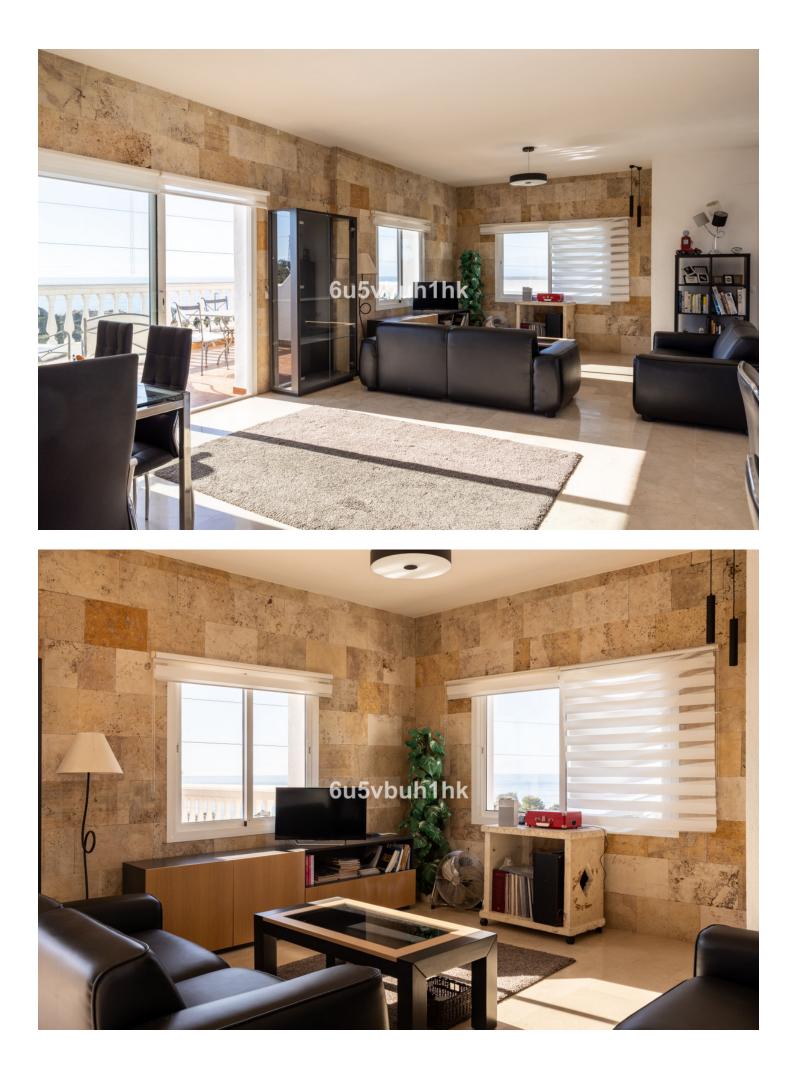

La Capellanía is famous detached house area in Benalmádena, Costa del Sol. Here we have this nice and modern villa with great and open views of the Mediterranean Sea and the surrounding area. The location is excellent, as the sandy beaches of Benalmádena and Fuengirola are close by, and the house has good transport links to services in the surrounding area. The detached house is on its own 710 m2 plot. The villa has a size of 255 m2 and has been thoroughly renovated in 2020. Upstairs there is a spacious and bright living room and open kitchen, a spacious terrace and a guest toilet. The entrance is from a quiet street on the upper floor and there is a private garage in the courtyard. The second floor has three bedrooms and two bathrooms, one of which is connected to the master bedroom. All bedrooms have access to a large terrace. Downstairs there is another 54m2 room and a kitchen, which can be used to make a separate apartamento. On the same level is the garden and swimming pool area, which also has a view of the Mediterranean Sea. All rooms have air conditioners hot/cold.