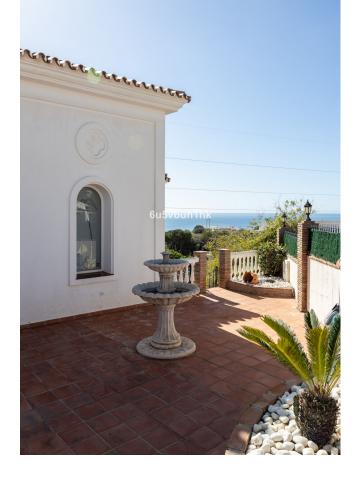

La Capellanía is famous detached house area in Benalmádena, Costa del Sol. Here we have this nice and modern villa with great and open views of the Mediterranean Sea and the surrounding area. The location is excellent, as the sandy beaches of Benalmádena and Fuengirola are close by, and the house has good transport links to services in the surrounding area. The detached house is on its own 710 m2 plot. The villa has a size of 255 m2 and has been thoroughly renovated in 2020. Upstairs there is a spacious and bright living room and open kitchen, a spacious terrace and a guest toilet. The entrance is from a quiet street on the upper floor and there is a private garage in the courtyard. The second floor has three bedrooms and two bathrooms, one of which is connected to the master bedroom. All bedrooms have access to a large terrace. Downstairs there is another 54m2 room and a kitchen, which can be used to make a separate apartamento. On the same level is the garden and swimming pool area, which also has a view of the Mediterranean Sea. All rooms have air conditioners hot/cold.