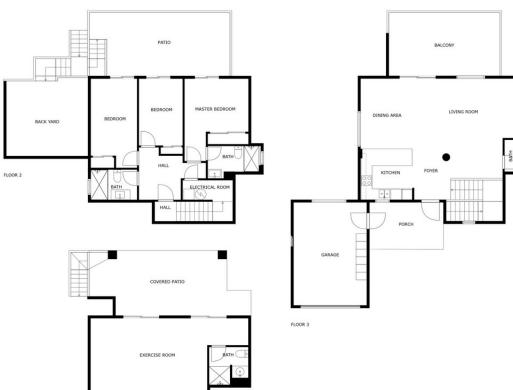

La Capellanía is famous detached house area in Benalmádena, Costa del Sol. Here we have this nice and modern villa with great and open views of the Mediterranean Sea and the surrounding area. The location is excellent, as the sandy beaches of Benalmádena and Fuengirola are close by, and the house has good transport links to services in the surrounding area. The detached house is on its own 710 m2 plot. The villa has a size of 255 m2 and has been thoroughly renovated in 2020. Upstairs there is a spacious and bright living room and open kitchen, a spacious terrace and a guest toilet. The entrance is from a quiet street on the upper floor and there is a private garage in the courtyard. The second floor has three bedrooms and two bathrooms, one of which is connected to the master bedroom. All bedrooms have access to a large terrace. Downstairs there is another 54m2 room and a kitchen, which can be used to make a separate apartamento. On the same level is the garden and swimming pool area, which also has a view of the Mediterranean Sea. All rooms have air conditioners hot/cold.

## Особенности

- 🖌 Встроенные шкафы
- Y Приватная терраса
- 💙 Тренажерный зал
- Подсобное помещение
  Ванная комната
- Барбекю

FLOOR 1

SIZES ARE APPROXIMATE, ACTUAL MAY VARY.