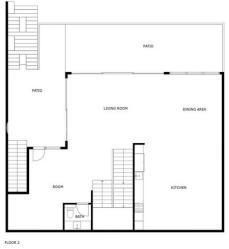

## Продажа - Дом - Benalmadena 1.395.000€

www.mibgroup.es +34 661 89 71 88 info@mibgroup.es

Ref.-ID: MIBGR4682416 Benalmadena Дом

4

5

542 m2

465 m2

This modern house offers the perfect blend of peace, comfort, and stunning views. Its location on a tranquil street allows you to enjoy the tranquility of nature while still being within walking distance of city amenities. The panoramic views of the sea from every floor of the house provide a continuous connection to the surrounding beauty. The infinity pool adds luxury, providing a place to relax and admire the lights of Benalmádena at night or the Mediterranean Sea during the day. This is truly a unique opportunity to have everything you desire and more! Additionally, the ability to customize the finishing touches to your own taste makes this home even more appealing. The entrance to the house opens impressively to the middle floor, where stairs lead up to three bedrooms on the upper floor, with the master bedroom offering breathtaking views. From the entrance, stairs lead down to the open living room and spacious kitchen, inviting you to cook while enjoying the magnificent views. The lowest level, with the pool, offers space for various uses, whether it's your own bar or lounge area, or even a wine cellar. This floor also features a bedroom with its own entrance and en-suite bathroom. Its unique feature is the bold rock wall, adorned with trees and vegetation, blending nature and modernity in a unique way. Furthermore, if you're considering an investment, one of the four similar villas built by the same developer operates as an Airbnb with a good annual yield, offering an attractive option for investors with this villa as well. In summary, this house offers the perfect combination of luxury, modern design, and practicality, whether it's for your own home, an investment, or both. Don't miss the opportunity to experience this bold and unique home, which is likely exactly what you've been searching for!