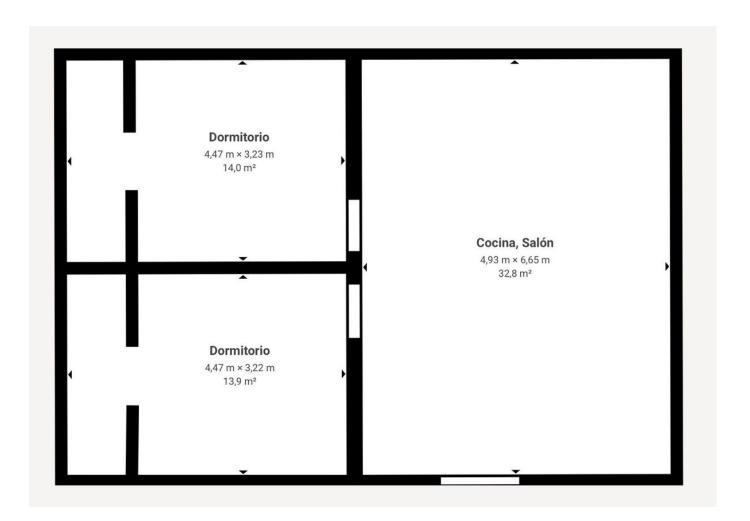

## Продажа - Дом - Coín **95.000**€

www.mibgroup.es +34 661 89 71 88 info@mibgroup.es

Ref.-ID: MIBGR4710115 Coín Дом

2

1

72 m2

14148 m<sup>2</sup>

PLEASE READ FULL DESCRIPTION. Unfinished country house located in a rural area north of Coín (13km from the village/a 30 minute car drive) The building has a total built size of 72m2 and sits on a 14.000m2 plot, the plot has a gentle slope and offers elevated open panoramic views overlooking the surrounding countryside. The house, although unfinished, has an open plan living room/kitchen and 2 bedrooms. Both bedrooms have ensuite bathrooms. Please note the property isn't currently registered and therefore cannot be mortgaged. It doesn't have water or electricity. Electricity can be connected, and water would have to be delivered. The Listing agent for itself and as agent for the vendor gives notice that: 1. These particulars are only a general outline for the guidance of intending purchasers and do not constitute in whole or in part an offer or a Contract. 2. Reasonable endeavours have been made to ensure that the information given in these particulars is materially correct, but any intending purchaser should satisfy themselves by inspection, searches, enquiries, and survey as to the correctness of each statement. 3. All statements in these particulars are made without responsibility on the part of Listing agent or the vendor. 4. No statement in these particulars is to be relied upon as a statement or representation of fact. 5. Neither Listing agent nor anyone in its employment or acting on its behalf has authority to make any representation or warranty in relation to this property. 6. Nothing in these particulars shall be deemed to be a statement that the property is in good repair or condition or otherwise nor that any services or facilities are in good working order. 7. Photographs may show only certain parts and aspects of the property at the time when the photographs were taken and you should rely on actual inspection. 8. No assumption should be made in respect of parts of the property not shown in photographs. 9. Any areas, measurements or distances are only approximate. 10. Any reference to alterations or use is not intended to be a statement that any necessary planning, building regulation, listed building or any other consent has been obtained. 11. Amounts quoted are exclusive of Tax if applicable.