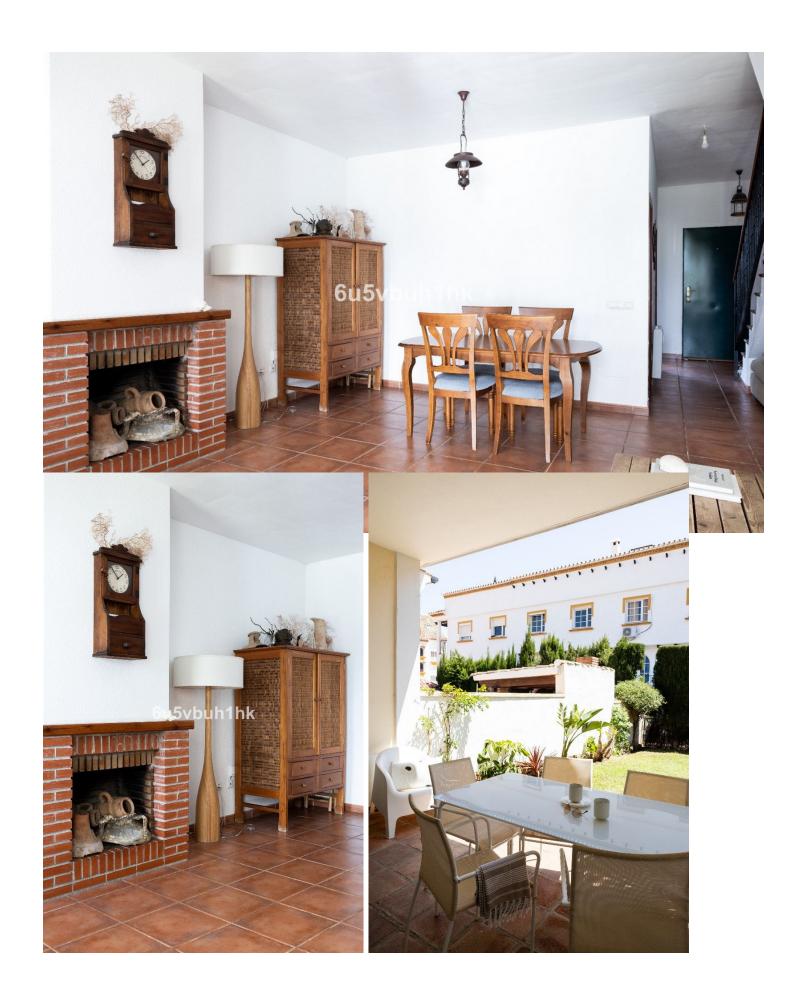

# Продажа - Дом - Benalmadena Pueblo 436.650€

www.mibgroup.es +34 661 89 71 88 info@mibgroup.es

Ref.-ID: MIBGR4710283 Benalmadena Pueblo Дом

3

1

151 m2

151 m<sup>2</sup>

Charming two-storey house with a cosy and functional design. On the ground floor you will find a spacious, fully equipped kitchen, where you can enjoy preparing delicious meals. Next to it, a guest toilet offers comfort and convenience for your visitors. The heart of the house is the spacious living-dining room, with a cosy fireplace that creates a welcoming atmosphere on cool evenings. From here, you access a lovely terrace that extends out onto a beautiful garden, giving you the perfect space to relax outdoors and enjoy the sunshine. On the ground floor you will also find a front courtyard with a garage space, offering convenience and security for your vehicles. Climbing the stairs, you will reach the upper floor, where the bedrooms are located. The master bedroom is a true haven, with an en-suite bathroom featuring a relaxing bathtub and a dressing room that offers ample space to organise your wardrobe. In addition, this room has access to a spacious sun terrace, perfect for enjoying the peace and quiet and the sunshine. The two additional bedrooms on the upper floor share an elegant bathroom with an Italian shower, offering comfort and style. All bedrooms are equipped with fitted wardrobes, providing generous storage space for your belongings. In addition, you will be able to enjoy a wonderful communal swimming pool. In short, this home offers a perfect combination of comfort, style and functionality, with well-designed spaces both inside and out to meet all your needs and provide you with a welcoming and charming home.

## Климат-контроль

КондиционерКамин