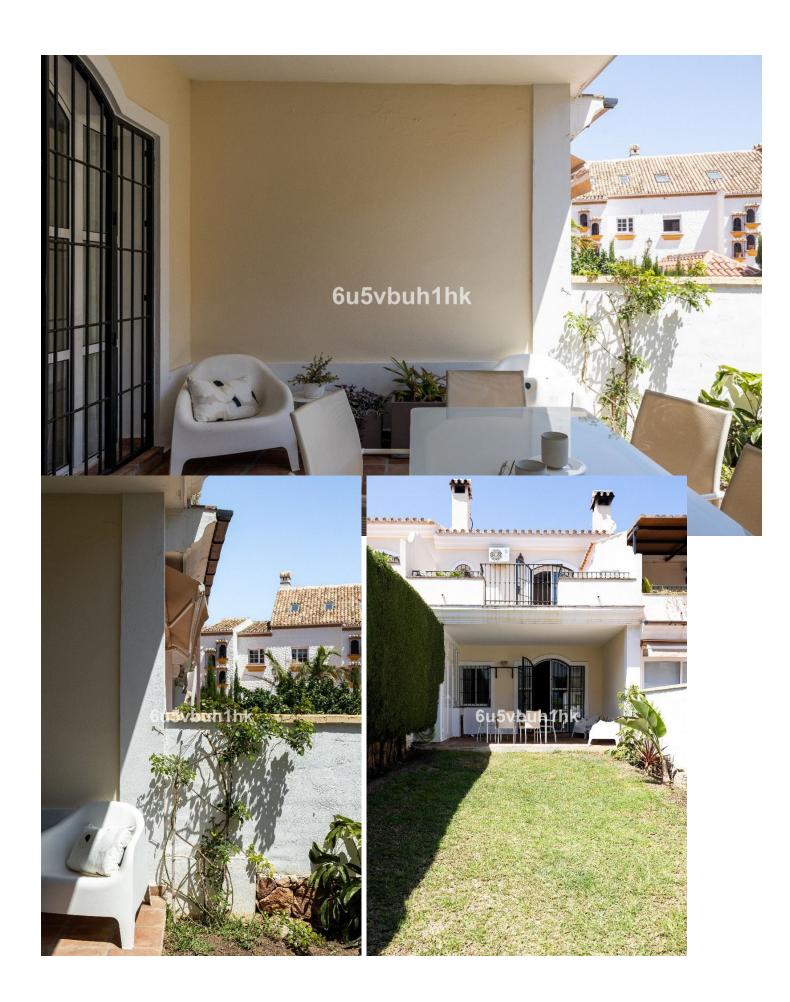

# Продажа - Дом - Benalmadena Pueblo 436.650€

www.mibgroup.es +34 661 89 71 88 info@mibgroup.es

Ref.-ID: MIBGR4710283 Benalmadena Pueblo Дом

3

1

151 m2

151 m<sup>2</sup>

Charming two-storey house with a cosy and functional design. On the ground floor you will find a spacious, fully equipped kitchen, where you can enjoy preparing delicious meals. Next to it, a guest toilet offers comfort and convenience for your visitors. The heart of the house is the spacious living-dining room, with a cosy fireplace that creates a welcoming atmosphere on cool evenings. From here, you access a lovely terrace that extends out onto a beautiful garden, giving you the perfect space to relax outdoors and enjoy the sunshine. On the ground floor you will also find a front courtyard with a garage space, offering convenience and security for your vehicles. Climbing the stairs, you will reach the upper floor, where the bedrooms are located. The master bedroom is a true haven, with an en-suite bathroom featuring a relaxing bathtub and a dressing room that offers ample space to organise your wardrobe. In addition, this room has access to a spacious sun terrace, perfect for enjoying the peace and quiet and the sunshine. The two additional bedrooms on the upper floor share an elegant bathroom with an Italian shower, offering comfort and style. All bedrooms are equipped with fitted wardrobes, providing generous storage space for your belongings. In addition, you will be able to enjoy a wonderful communal swimming pool. In short, this home offers a perfect combination of comfort, style and functionality, with well-designed spaces both inside and out to meet all your needs and provide you with a welcoming and charming home.