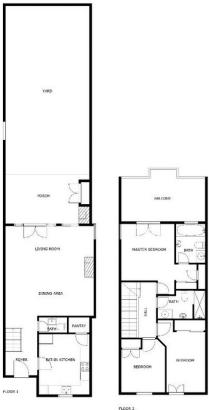

# Продажа - Дом - Benalmadena Pueblo 436.650€

www.mibgroup.es +34 661 89 71 88 info@mibgroup.es

Ref.-ID: MIBGR4710283 Benalmadena Pueblo Дом

3

1

151 m2

151 m<sup>2</sup>

Charming two-storey house with a cosy and functional design. On the ground floor you will find a spacious, fully equipped kitchen, where you can enjoy preparing delicious meals. Next to it, a guest toilet offers comfort and convenience for your visitors. The heart of the house is the spacious living-dining room, with a cosy fireplace that creates a welcoming atmosphere on cool evenings. From here, you access a lovely terrace that extends out onto a beautiful garden, giving you the perfect space to relax outdoors and enjoy the sunshine. On the ground floor you will also find a front courtyard with a garage space, offering convenience and security for your vehicles. Climbing the stairs, you will reach the upper floor, where the bedrooms are located. The master bedroom is a true haven, with an en-suite bathroom featuring a relaxing bathtub and a dressing room that offers ample space to organise your wardrobe. In addition, this room has access to a spacious sun terrace, perfect for enjoying the peace and quiet and the sunshine. The two additional bedrooms on the upper floor share an elegant bathroom with an Italian shower, offering comfort and style. All bedrooms are equipped with fitted wardrobes, providing generous storage space for your belongings. In addition, you will be able to enjoy a wonderful communal swimming pool. In short, this home offers a perfect combination of comfort, style and functionality, with well-designed spaces both inside and out to meet all your needs and provide you with a welcoming and charming home.