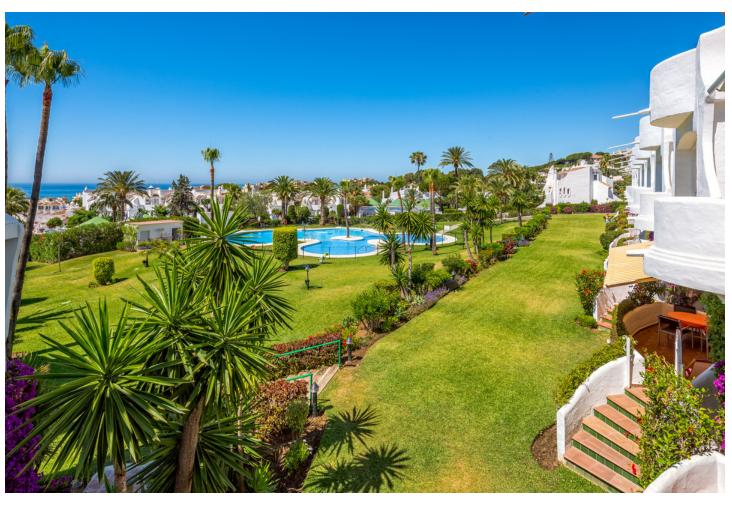

## Краткосрочная Аренда - Апартамент -Calahonda 597€ / Неделя

www.mibgroup.es +34 661 89 71 88 info@mibgroup.es

Ref.-ID: MIBGR3932020 Calahonda Апартамент

2

2

80 m2

This property is registered with the Andalusian Tourist board under the DECREE 28/2016. 2 bedroom, 2 bathroom first floor apartment. Situated in the lower western border of Calahonda amidst tranquil settings yet within 10 minutes walk of the beach, shops, bars, restaurants and all facilities. Jardines de Calahonda is the ideal holiday destination for families, couples and groups. Comprised of four phases each one set within its own beautiful tropical landscaped gardens with communal pool. Jardines has its own local neighbourhood bar adjacent to the complex, handy for enjoying a refreshing drink, a light snack or an ice cream. The beautifully kept landscaped gardens in Jardines Phase 4 feature a magnificent swimming pool, which incorporates a special toddler's area. This two-bedroom two-bathroom apartment has a south west facing sunny private terrace - perfect for sunbathing, eating "al fresco" or just simply enjoying the stunning views over the Mediterranean. Air conditioning in the living room and both bedrooms is provided. This property offers commentary WIFI and a selection of international internet television channels. Please note there is no lift in this complex. As with all our holiday homes - this is a NON SMOKING property. The interior and terrace square metrages are estimates. The swimming pool on Jardines Fase 4 is officially closed from Mid October to Mid May.