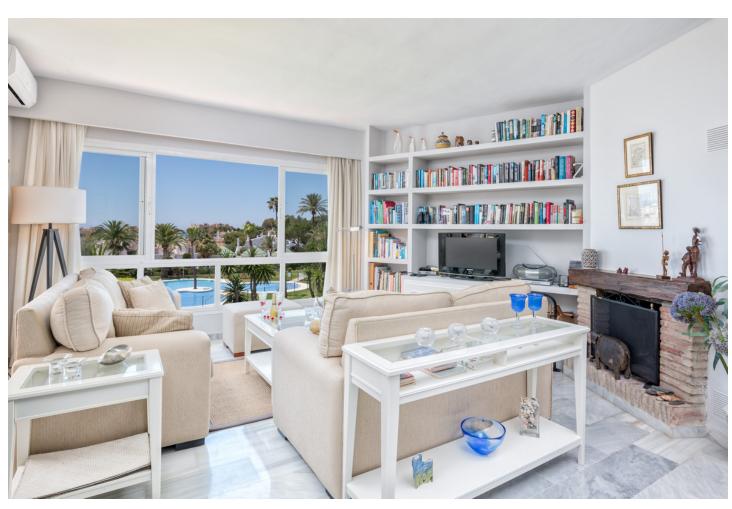

## Краткосрочная Аренда - Апартамент -Calahonda 597€ / Неделя

www.mibgroup.es +34 661 89 71 88 info@mibgroup.es

Ref.-ID: MIBGR3932020 Calahonda Апартамент

2

2

80 m2

This property is registered with the Andalusian Tourist board under the DECREE 28/2016. 2 bedroom, 2 bathroom first floor apartment. Situated in the lower western border of Calahonda amidst tranquil settings yet within 10 minutes walk of the beach, shops, bars, restaurants and all facilities. Jardines de Calahonda is the ideal holiday destination for families, couples and groups. Comprised of four phases each one set within its own beautiful tropical landscaped gardens with communal pool. Jardines has its own local neighbourhood bar adjacent to the complex, handy for enjoying a refreshing drink, a light snack or an ice cream. The beautifully kept landscaped gardens in Jardines Phase 4 feature a magnificent swimming pool, which incorporates a special toddler's area. This two-bedroom two-bathroom apartment has a south west facing sunny private terrace - perfect for sunbathing, eating "al fresco" or just simply enjoying the stunning views over the Mediterranean. Air conditioning in the living room and both bedrooms is provided. This property offers commentary WIFI and a selection of international internet television channels. Please note there is no lift in this complex. As with all our holiday homes - this is a NON SMOKING property. The interior and terrace square metrages are estimates. The swimming pool on Jardines Fase 4 is officially closed from Mid October to Mid May.