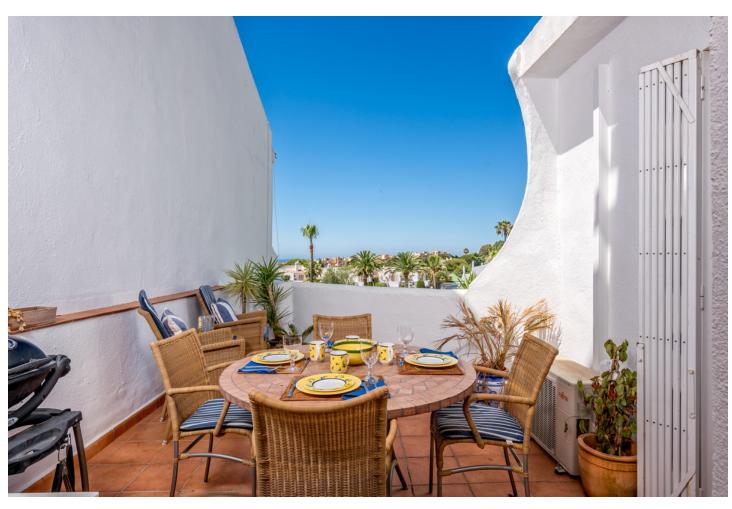

## Краткосрочная Аренда - Апартамент -Calahonda 597€ / Неделя

www.mibgroup.es +34 661 89 71 88 info@mibgroup.es

Ref.-ID: MIBGR3932020 Calahonda Апартамент

2

2

80 m2

This property is registered with the Andalusian Tourist board under the DECREE 28/2016. 2 bedroom, 2 bathroom first floor apartment. Situated in the lower western border of Calahonda amidst tranquil settings yet within 10 minutes walk of the beach, shops, bars, restaurants and all facilities. Jardines de Calahonda is the ideal holiday destination for families, couples and groups. Comprised of four phases each one set within its own beautiful tropical landscaped gardens with communal pool. Jardines has its own local neighbourhood bar adjacent to the complex, handy for enjoying a refreshing drink, a light snack or an ice cream. The beautifully kept landscaped gardens in Jardines Phase 4 feature a magnificent swimming pool, which incorporates a special toddler's area. This two-bedroom two-bathroom apartment has a south west facing sunny private terrace - perfect for sunbathing, eating "al fresco" or just simply enjoying the stunning views over the Mediterranean. Air conditioning in the living room and both bedrooms is provided. This property offers commentary WIFI and a selection of international internet television channels. Please note there is no lift in this complex. As with all our holiday homes - this is a NON SMOKING property. The interior and terrace square metrages are estimates. The swimming pool on Jardines Fase 4 is officially closed from Mid October to Mid May.