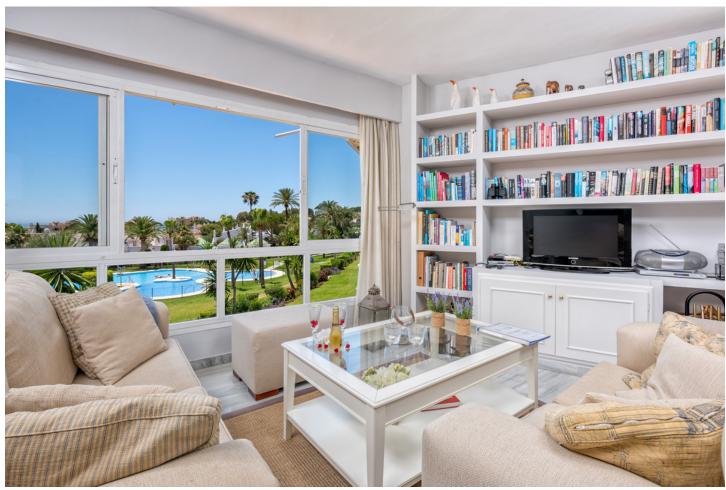

## Краткосрочная Аренда - Апартамент -Calahonda 597€ / Неделя

www.mibgroup.es +34 661 89 71 88 info@mibgroup.es

Ref.-ID: MIBGR3932020 Calahonda Апартамент

2

2

80 m2

This property is registered with the Andalusian Tourist board under the DECREE 28/2016. 2 bedroom, 2 bathroom first floor apartment. Situated in the lower western border of Calahonda amidst tranquil settings yet within 10 minutes walk of the beach, shops, bars, restaurants and all facilities. Jardines de Calahonda is the ideal holiday destination for families, couples and groups. Comprised of four phases each one set within its own beautiful tropical landscaped gardens with communal pool. Jardines has its own local neighbourhood bar adjacent to the complex, handy for enjoying a refreshing drink, a light snack or an ice cream. The beautifully kept landscaped gardens in Jardines Phase 4 feature a magnificent swimming pool, which incorporates a special toddler's area. This two-bedroom two-bathroom apartment has a south west facing sunny private terrace - perfect for sunbathing, eating "al fresco" or just simply enjoying the stunning views over the Mediterranean. Air conditioning in the living room and both bedrooms is provided. This property offers commentary WIFI and a selection of international internet television channels. Please note there is no lift in this complex. As with all our holiday homes - this is a NON SMOKING property. The interior and terrace square metrages are estimates. The swimming pool on Jardines Fase 4 is officially closed from Mid October to Mid May.