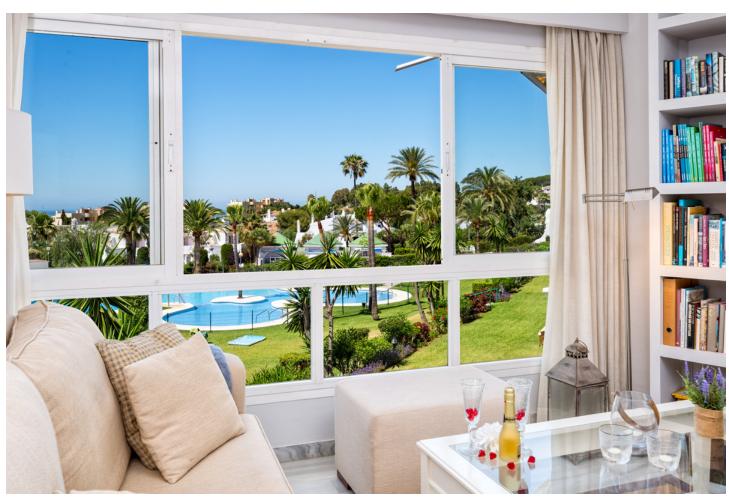

## Краткосрочная Аренда - Апартамент -Calahonda 597€ / Неделя

www.mibgroup.es +34 661 89 71 88 info@mibgroup.es

Ref.-ID: MIBGR3932020 Calahonda Апартамент

2

2

80 m2

This property is registered with the Andalusian Tourist board under the DECREE 28/2016. 2 bedroom, 2 bathroom first floor apartment. Situated in the lower western border of Calahonda amidst tranquil settings yet within 10 minutes walk of the beach, shops, bars, restaurants and all facilities. Jardines de Calahonda is the ideal holiday destination for families, couples and groups. Comprised of four phases each one set within its own beautiful tropical landscaped gardens with communal pool. Jardines has its own local neighbourhood bar adjacent to the complex, handy for enjoying a refreshing drink, a light snack or an ice cream. The beautifully kept landscaped gardens in Jardines Phase 4 feature a magnificent swimming pool, which incorporates a special toddler's area. This two-bedroom two-bathroom apartment has a south west facing sunny private terrace - perfect for sunbathing, eating "al fresco" or just simply enjoying the stunning views over the Mediterranean. Air conditioning in the living room and both bedrooms is provided. This property offers commentary WIFI and a selection of international internet television channels. Please note there is no lift in this complex. As with all our holiday homes - this is a NON SMOKING property. The interior and terrace square metrages are estimates. The swimming pool on Jardines Fase 4 is officially closed from Mid October to Mid May.