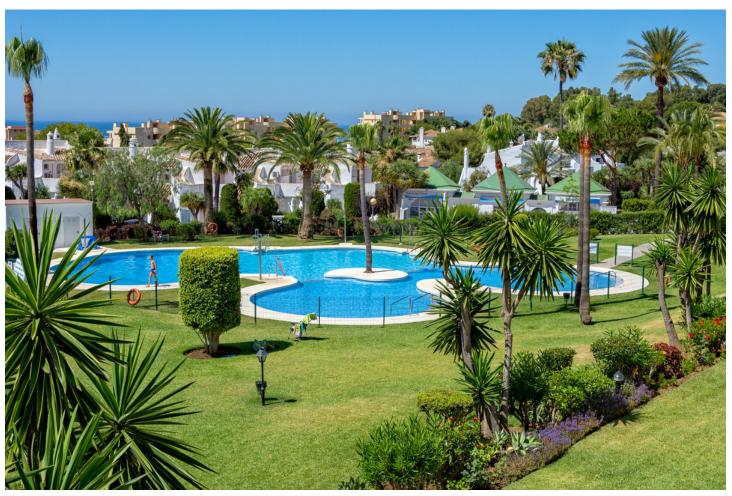

## Краткосрочная Аренда - Апартамент -Calahonda 597€ / Неделя

www.mibgroup.es +34 661 89 71 88 info@mibgroup.es

Ref.-ID: MIBGR3932020 Calahonda Апартамент

2

2

80 m2

This property is registered with the Andalusian Tourist board under the DECREE 28/2016. 2 bedroom, 2 bathroom first floor apartment. Situated in the lower western border of Calahonda amidst tranquil settings yet within 10 minutes walk of the beach, shops, bars, restaurants and all facilities. Jardines de Calahonda is the ideal holiday destination for families, couples and groups. Comprised of four phases each one set within its own beautiful tropical landscaped gardens with communal pool. Jardines has its own local neighbourhood bar adjacent to the complex, handy for enjoying a refreshing drink, a light snack or an ice cream. The beautifully kept landscaped gardens in Jardines Phase 4 feature a magnificent swimming pool, which incorporates a special toddler's area. This two-bedroom two-bathroom apartment has a south west facing sunny private terrace - perfect for sunbathing, eating "al fresco" or just simply enjoying the stunning views over the Mediterranean. Air conditioning in the living room and both bedrooms is provided. This property offers commentary WIFI and a selection of international internet television channels. Please note there is no lift in this complex. As with all our holiday homes - this is a NON SMOKING property. The interior and terrace square metrages are estimates. The swimming pool on Jardines Fase 4 is officially closed from Mid October to Mid May.