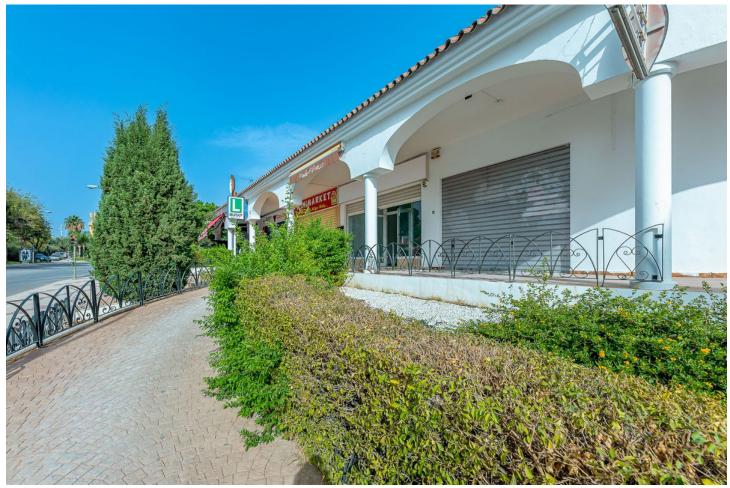

Долгосрочная Аренда - Коммерческая -Torremolinos

800€ / Месяц

www.mibgroup.es +34 661 89 71 88 info@mibgroup.es

Ref.-ID: MIBGR4159831

Torremolinos

Коммерческая

Would you like to open a new business? Or expand? invest? Are you looking for an opportunity? Here I present it to you! This is a commercial premises in a privileged area in Torremolinos, very close to Benalmadena. Located on Avenida Benalmádena with a lot of traffic of cars and pedestrians. In addition, due to its location, it is located in front of the entrance to the main urbanizations of the well-known El Pinillo area. A very residential area that has a wide variety of services. Its proximity to the El Pinillo public school should be noted, which makes this place a good opportunity for a training center, academy, stationery, bookstore, etc. The premises are located in a commercial complex where other commercial activities circulate, so any business idea could be executed in said premises. The property has access for people with reduced mobility, complying with the regulations of the architectural barriers of the Torremolinos City Council. The premises offer a 4-meter facade equipped with glass, which makes it very visible from the outside, as well as providing great light inside. It is noteworthy that the premises are spacious, bright, visible, accessible, comfortable and also have a basement with forklifts. The premises have a total built area of 170 square meters, of which 162 meters are useful. It is distributed over two floors, with the ground floor measuring 78 meters and the basement measuring 91 meters. The first floor is diaphanous and quadrangular in shape. This floor has a large bathroom. Access to the ground floor is through wide stairs. In compliance with the decree of the Junta de Andalucía 2182005 of October 11, the client is informed that notary, registry, ITP expenses are not included in the price, real estate brokerage is included in the price.