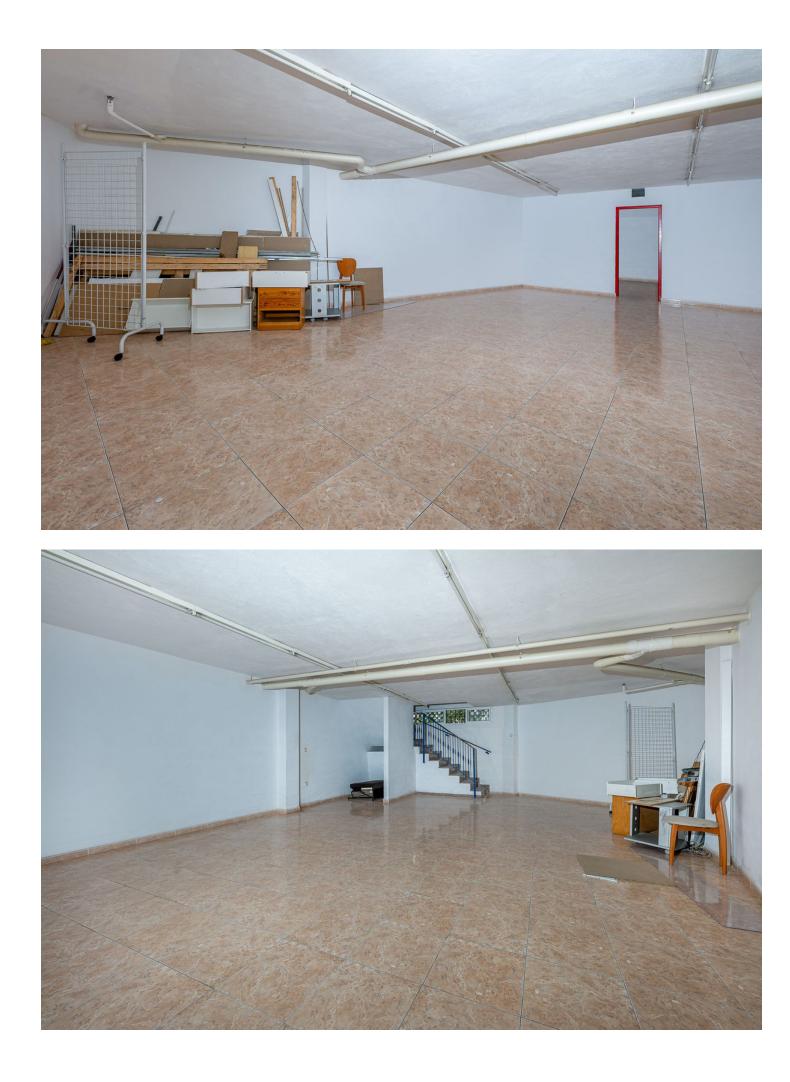

Долгосрочная Аренда - Коммерческая -Torremolinos

800€ / Месяц

www.mibgroup.es +34 661 89 71 88 info@mibgroup.es

Ref.-ID: MIBGR4159831

Torremolinos

Коммерческая

Would you like to open a new business? Or expand? invest? Are you looking for an opportunity? Here I present it to you! This is a commercial premises in a privileged area in Torremolinos, very close to Benalmadena. Located on Avenida Benalmádena with a lot of traffic of cars and pedestrians. In addition, due to its location, it is located in front of the entrance to the main urbanizations of the well-known El Pinillo area. A very residential area that has a wide variety of services. Its proximity to the El Pinillo public school should be noted, which makes this place a good opportunity for a training center, academy, stationery, bookstore, etc. The premises are located in a commercial complex where other commercial activities circulate, so any business idea could be executed in said premises. The property has access for people with reduced mobility, complying with the regulations of the architectural barriers of the Torremolinos City Council. The premises offer a 4-meter facade equipped with glass, which makes it very visible from the outside, as well as providing great light inside. It is noteworthy that the premises are spacious, bright, visible, accessible, comfortable and also have a basement with forklifts. The premises have a total built area of 170 square meters, of which 162 meters are useful. It is distributed over two floors, with the ground floor measuring 78 meters and the basement measuring 91 meters. The first floor is diaphanous and quadrangular in shape. This floor has a large bathroom. Access to the ground floor is through wide stairs. In compliance with the decree of the Junta de Andalucía 2182005 of October 11, the client is informed that notary, registry, ITP expenses are not included in the price, real estate brokerage is included in the price.