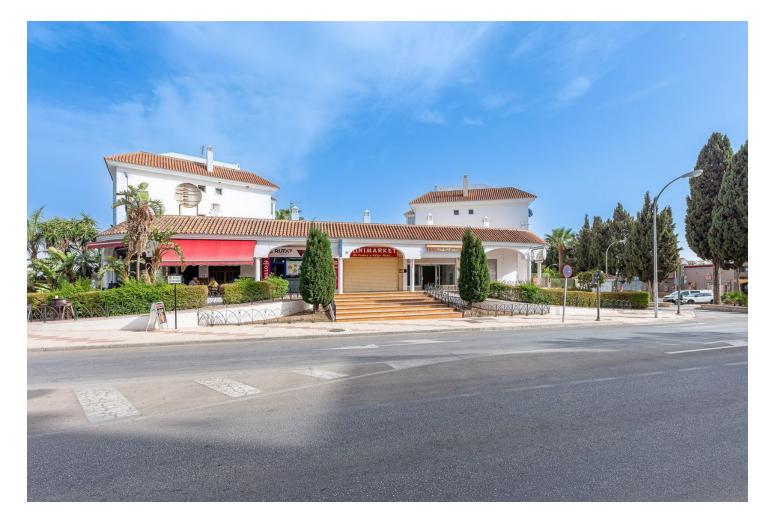

Долгосрочная Аренда - Коммерческая -Torremolinos

800€ / Месяц

www.mibgroup.es +34 661 89 71 88 info@mibgroup.es

Ref.-ID: MIBGR4159831

Torremolinos

Коммерческая

Would you like to open a new business? Or expand? invest? Are you looking for an opportunity? Here I present it to you! This is a commercial premises in a privileged area in Torremolinos, very close to Benalmadena. Located on Avenida Benalmádena with a lot of traffic of cars and pedestrians. In addition, due to its location, it is located in front of the entrance to the main urbanizations of the well-known El Pinillo area. A very residential area that has a wide variety of services. Its proximity to the El Pinillo public school should be noted, which makes this place a good opportunity for a training center, academy, stationery, bookstore, etc. The premises are located in a commercial complex where other commercial activities circulate, so any business idea could be executed in said premises. The property has access for people with reduced mobility, complying with the regulations of the architectural barriers of the Torremolinos City Council. The premises offer a 4-meter facade equipped with glass, which makes it very visible from the outside, as well as providing great light inside. It is noteworthy that the premises are spacious, bright, visible, accessible, comfortable and also have a basement with forklifts. The premises have a total built area of 170 square meters, of which 162 meters are useful. It is distributed over two floors, with the ground floor measuring 78 meters and the basement measuring 91 meters. The first floor is diaphanous and quadrangular in shape. This floor has a large bathroom. Access to the ground floor is through wide stairs. In compliance with the decree of the Junta de Andalucía 2182005 of October 11, the client is informed that notary, registry, ITP expenses are not included in the price, real estate brokerage is included in the price.