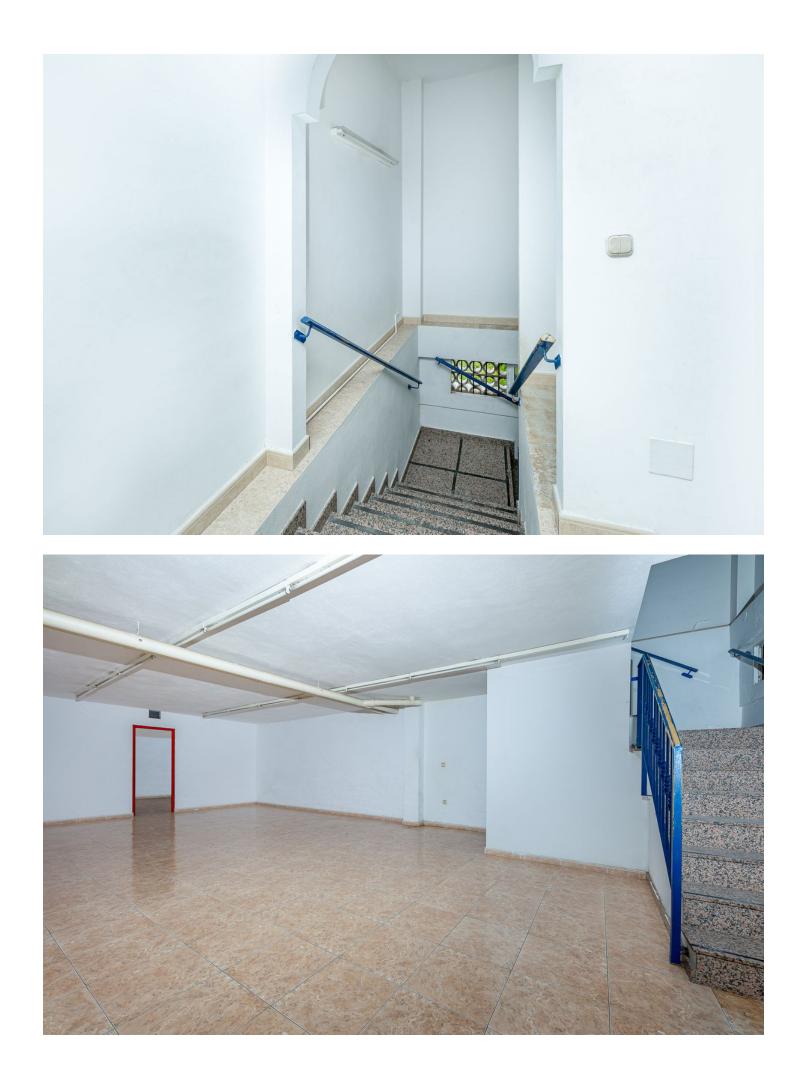

Долгосрочная Аренда - Коммерческая -Torremolinos

800€ / Месяц

www.mibgroup.es +34 661 89 71 88 info@mibgroup.es

Ref.-ID: MIBGR4159831

Torremolinos

Коммерческая

Would you like to open a new business? Or expand? invest? Are you looking for an opportunity? Here I present it to you! This is a commercial premises in a privileged area in Torremolinos, very close to Benalmadena. Located on Avenida Benalmádena with a lot of traffic of cars and pedestrians. In addition, due to its location, it is located in front of the entrance to the main urbanizations of the well-known El Pinillo area. A very residential area that has a wide variety of services. Its proximity to the El Pinillo public school should be noted, which makes this place a good opportunity for a training center, academy, stationery, bookstore, etc. The premises are located in a commercial complex where other commercial activities circulate, so any business idea could be executed in said premises. The property has access for people with reduced mobility, complying with the regulations of the architectural barriers of the Torremolinos City Council. The premises offer a 4-meter facade equipped with glass, which makes it very visible from the outside, as well as providing great light inside. It is noteworthy that the premises are spacious, bright, visible, accessible, comfortable and also have a basement with forklifts. The premises have a total built area of 170 square meters, of which 162 meters are useful. It is distributed over two floors, with the ground floor measuring 78 meters and the basement measuring 91 meters. The first floor is diaphanous and quadrangular in shape. This floor has a large bathroom. Access to the ground floor is through wide stairs. In compliance with the decree of the Junta de Andalucía 2182005 of October 11, the client is informed that notary, registry, ITP expenses are not included in the price, real estate brokerage is included in the price.