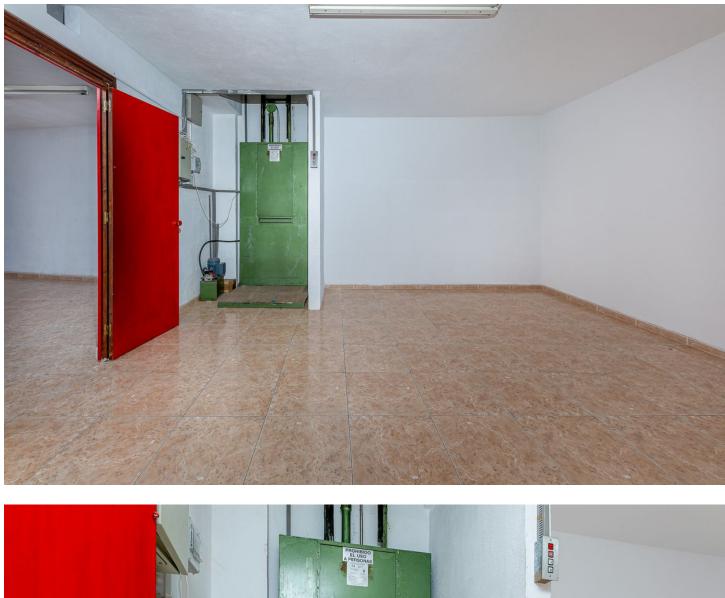

Долгосрочная Аренда - Коммерческая -Torremolinos

800€ / Месяц

www.mibgroup.es +34 661 89 71 88 info@mibgroup.es

Ref.-ID: MIBGR4159831

Torremolinos

Коммерческая

Would you like to open a new business? Or expand? invest? Are you looking for an opportunity? Here I present it to you! This is a commercial premises in a privileged area in Torremolinos, very close to Benalmadena. Located on Avenida Benalmádena with a lot of traffic of cars and pedestrians. In addition, due to its location, it is located in front of the entrance to the main urbanizations of the well-known El Pinillo area. A very residential area that has a wide variety of services. Its proximity to the El Pinillo public school should be noted, which makes this place a good opportunity for a training center, academy, stationery, bookstore, etc. The premises are located in a commercial complex where other commercial activities circulate, so any business idea could be executed in said premises. The property has access for people with reduced mobility, complying with the regulations of the architectural barriers of the Torremolinos City Council. The premises offer a 4-meter facade equipped with glass, which makes it very visible from the outside, as well as providing great light inside. It is noteworthy that the premises are spacious, bright, visible, accessible, comfortable and also have a basement with forklifts. The premises have a total built area of 170 square meters, of which 162 meters are useful. It is distributed over two floors, with the ground floor measuring 78 meters and the basement measuring 91 meters. The first floor is diaphanous and quadrangular in shape. This floor has a large bathroom. Access to the ground floor is through wide stairs. In compliance with the decree of the Junta de Andalucía 2182005 of October 11, the client is informed that notary, registry, ITP expenses are not included in the price, real estate brokerage is included in the price.