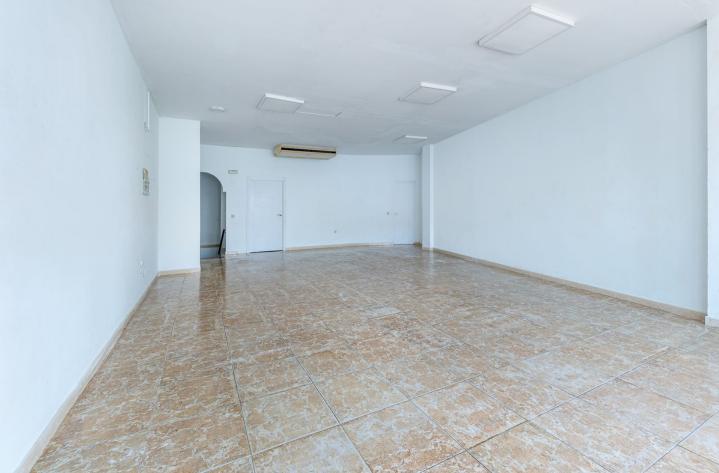

Долгосрочная Аренда - Коммерческая -Torremolinos

800€ / Месяц

www.mibgroup.es +34 661 89 71 88 info@mibgroup.es

Ref.-ID: MIBGR4159831

Torremolinos

Коммерческая

Would you like to open a new business? Or expand? invest? Are you looking for an opportunity? Here I present it to you! This is a commercial premises in a privileged area in Torremolinos, very close to Benalmadena. Located on Avenida Benalmádena with a lot of traffic of cars and pedestrians. In addition, due to its location, it is located in front of the entrance to the main urbanizations of the well-known El Pinillo area. A very residential area that has a wide variety of services. Its proximity to the El Pinillo public school should be noted, which makes this place a good opportunity for a training center, academy, stationery, bookstore, etc. The premises are located in a commercial complex where other commercial activities circulate, so any business idea could be executed in said premises. The property has access for people with reduced mobility, complying with the regulations of the architectural barriers of the Torremolinos City Council. The premises offer a 4-meter facade equipped with glass, which makes it very visible from the outside, as well as providing great light inside. It is noteworthy that the premises are spacious, bright, visible, accessible, comfortable and also have a basement with forklifts. The premises have a total built area of 170 square meters, of which 162 meters are useful. It is distributed over two floors, with the ground floor measuring 78 meters and the basement measuring 91 meters. The first floor is diaphanous and quadrangular in shape. This floor has a large bathroom. Access to the ground floor is through wide stairs. In compliance with the decree of the Junta de Andalucía 2182005 of October 11, the client is informed that notary, registry, ITP expenses are not included in the price, real estate brokerage is included in the price.