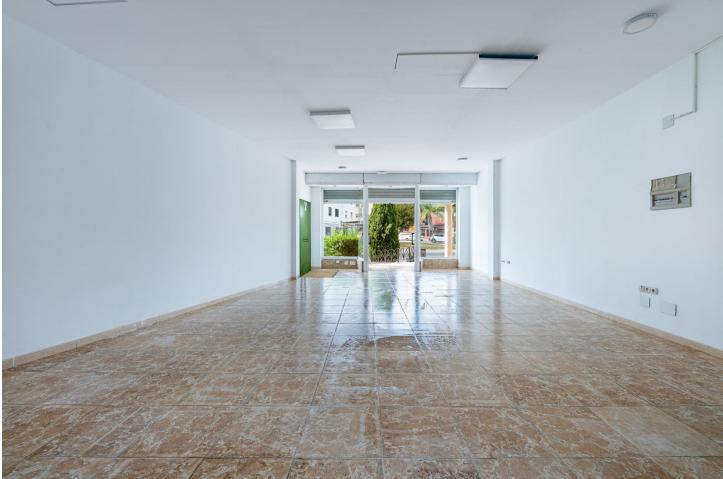

Долгосрочная Аренда - Коммерческая -Torremolinos

800€ / Месяц

www.mibgroup.es +34 661 89 71 88 info@mibgroup.es

Ref.-ID: MIBGR4159831

Torremolinos

Коммерческая

Would you like to open a new business? Or expand? invest? Are you looking for an opportunity? Here I present it to you! This is a commercial premises in a privileged area in Torremolinos, very close to Benalmadena. Located on Avenida Benalmádena with a lot of traffic of cars and pedestrians. In addition, due to its location, it is located in front of the entrance to the main urbanizations of the well-known El Pinillo area. A very residential area that has a wide variety of services. Its proximity to the El Pinillo public school should be noted, which makes this place a good opportunity for a training center, academy, stationery, bookstore, etc. The premises are located in a commercial complex where other commercial activities circulate, so any business idea could be executed in said premises. The property has access for people with reduced mobility, complying with the regulations of the architectural barriers of the Torremolinos City Council. The premises offer a 4-meter facade equipped with glass, which makes it very visible from the outside, as well as providing great light inside. It is noteworthy that the premises are spacious, bright, visible, accessible, comfortable and also have a basement with forklifts. The premises have a total built area of 170 square meters, of which 162 meters are useful. It is distributed over two floors, with the ground floor measuring 78 meters and the basement measuring 91 meters. The first floor is diaphanous and quadrangular in shape. This floor has a large bathroom. Access to the ground floor is through wide stairs. In compliance with the decree of the Junta de Andalucía 2182005 of October 11, the client is informed that notary, registry, ITP expenses are not included in the price, real estate brokerage is included in the price.