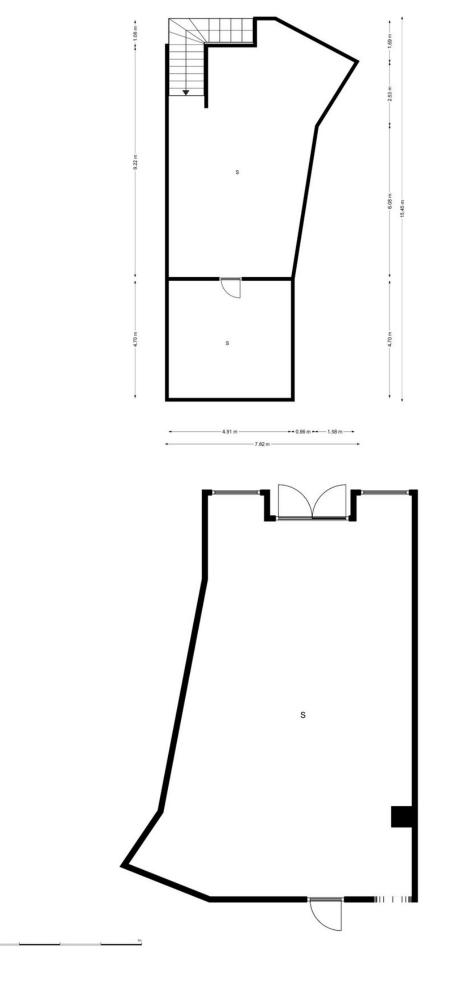

Долгосрочная Аренда - Коммерческая -Torremolinos

800€ / Месяц

www.mibgroup.es +34 661 89 71 88 info@mibgroup.es

Ref.-ID: MIBGR4159831

Torremolinos

Коммерческая

Would you like to open a new business? Or expand? invest? Are you looking for an opportunity? Here I present it to you! This is a commercial premises in a privileged area in Torremolinos, very close to Benalmadena. Located on Avenida Benalmádena with a lot of traffic of cars and pedestrians. In addition, due to its location, it is located in front of the entrance to the main urbanizations of the well-known El Pinillo area. A very residential area that has a wide variety of services. Its proximity to the El Pinillo public school should be noted, which makes this place a good opportunity for a training center, academy, stationery, bookstore, etc. The premises are located in a commercial complex where other commercial activities circulate, so any business idea could be executed in said premises. The property has access for people with reduced mobility, complying with the regulations of the architectural barriers of the Torremolinos City Council. The premises offer a 4-meter facade equipped with glass, which makes it very visible from the outside, as well as providing great light inside. It is noteworthy that the premises are spacious, bright, visible, accessible, comfortable and also have a basement with forklifts. The premises have a total built area of 170 square meters, of which 162 meters are useful. It is distributed over two floors, with the ground floor measuring 78 meters and the basement measuring 91 meters. The first floor is diaphanous and quadrangular in shape. This floor has a large bathroom. Access to the ground floor is through wide stairs. In compliance with the decree of the Junta de Andalucía 2182005 of October 11, the client is informed that notary, registry, ITP expenses are not included in the price, real estate brokerage is included in the price.