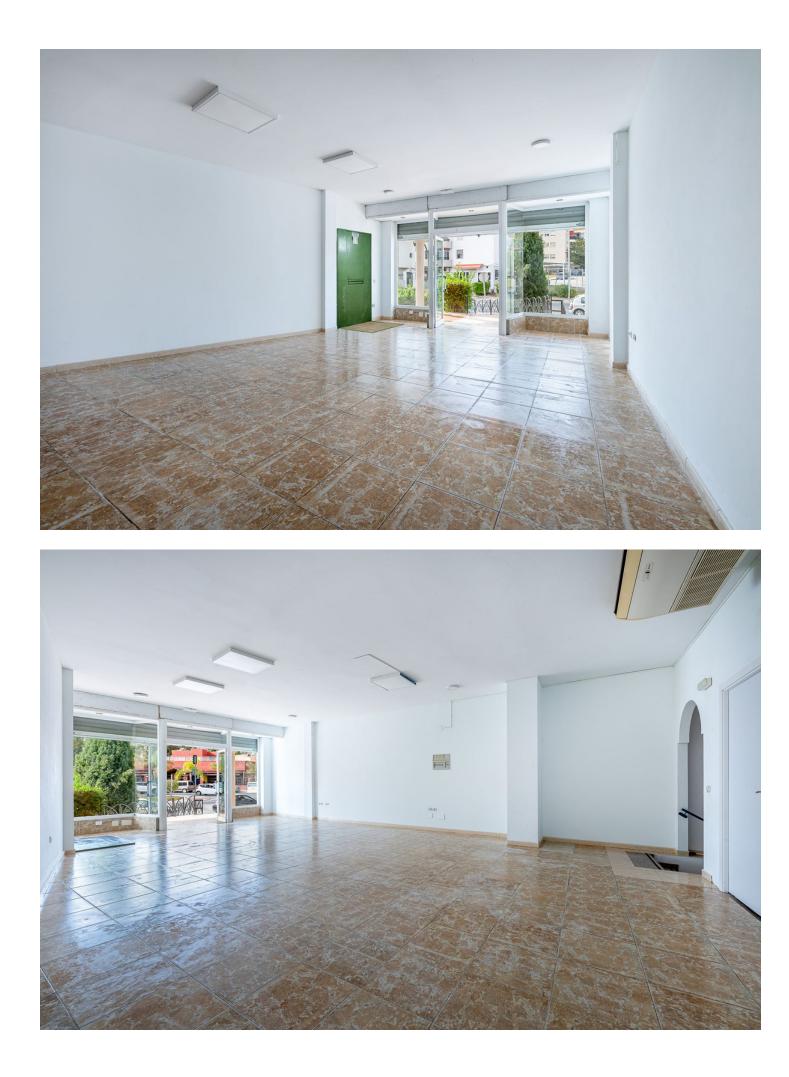

Долгосрочная Аренда - Коммерческая -Torremolinos

800€ / Месяц

www.mibgroup.es +34 661 89 71 88 info@mibgroup.es

Ref.-ID: MIBGR4159831

Torremolinos

Коммерческая

Would you like to open a new business? Or expand? invest? Are you looking for an opportunity? Here I present it to you! This is a commercial premises in a privileged area in Torremolinos, very close to Benalmadena. Located on Avenida Benalmádena with a lot of traffic of cars and pedestrians. In addition, due to its location, it is located in front of the entrance to the main urbanizations of the well-known El Pinillo area. A very residential area that has a wide variety of services. Its proximity to the El Pinillo public school should be noted, which makes this place a good opportunity for a training center, academy, stationery, bookstore, etc. The premises are located in a commercial complex where other commercial activities circulate, so any business idea could be executed in said premises. The property has access for people with reduced mobility, complying with the regulations of the architectural barriers of the Torremolinos City Council. The premises offer a 4-meter facade equipped with glass, which makes it very visible from the outside, as well as providing great light inside. It is noteworthy that the premises are spacious, bright, visible, accessible, comfortable and also have a basement with forklifts. The premises have a total built area of 170 square meters, of which 162 meters are useful. It is distributed over two floors, with the ground floor measuring 78 meters and the basement measuring 91 meters. The first floor is diaphanous and quadrangular in shape. This floor has a large bathroom. Access to the ground floor is through wide stairs. In compliance with the decree of the Junta de Andalucía 2182005 of October 11, the client is informed that notary, registry, ITP expenses are not included in the price, real estate brokerage is included in the price.