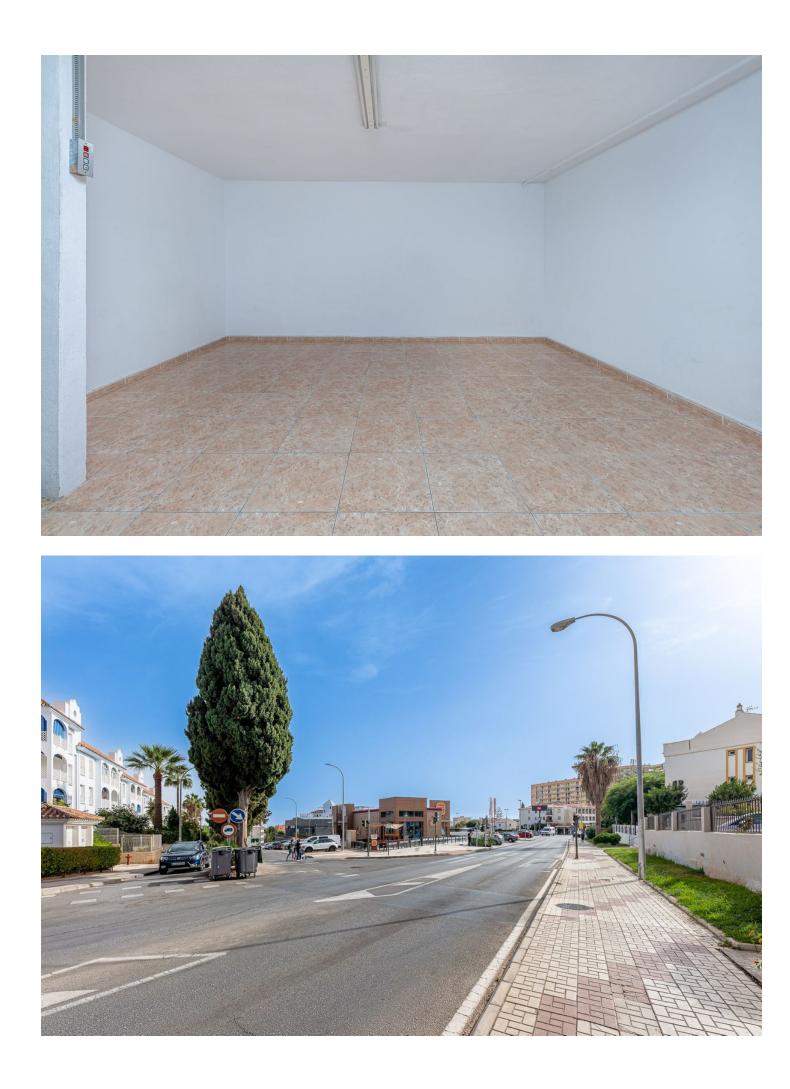

Долгосрочная Аренда - Коммерческая -Torremolinos

800€ / Месяц

www.mibgroup.es +34 661 89 71 88 info@mibgroup.es

Ref.-ID: MIBGR4159831

Torremolinos

Коммерческая

Would you like to open a new business? Or expand? invest? Are you looking for an opportunity? Here I present it to you! This is a commercial premises in a privileged area in Torremolinos, very close to Benalmadena. Located on Avenida Benalmádena with a lot of traffic of cars and pedestrians. In addition, due to its location, it is located in front of the entrance to the main urbanizations of the well-known El Pinillo area. A very residential area that has a wide variety of services. Its proximity to the El Pinillo public school should be noted, which makes this place a good opportunity for a training center, academy, stationery, bookstore, etc. The premises are located in a commercial complex where other commercial activities circulate, so any business idea could be executed in said premises. The property has access for people with reduced mobility, complying with the regulations of the architectural barriers of the Torremolinos City Council. The premises offer a 4-meter facade equipped with glass, which makes it very visible from the outside, as well as providing great light inside. It is noteworthy that the premises are spacious, bright, visible, accessible, comfortable and also have a basement with forklifts. The premises have a total built area of 170 square meters, of which 162 meters are useful. It is distributed over two floors, with the ground floor measuring 78 meters and the basement measuring 91 meters. The first floor is diaphanous and quadrangular in shape. This floor has a large bathroom. Access to the ground floor is through wide stairs. In compliance with the decree of the Junta de Andalucía 2182005 of October 11, the client is informed that notary, registry, ITP expenses are not included in the price, real estate brokerage is included in the price.