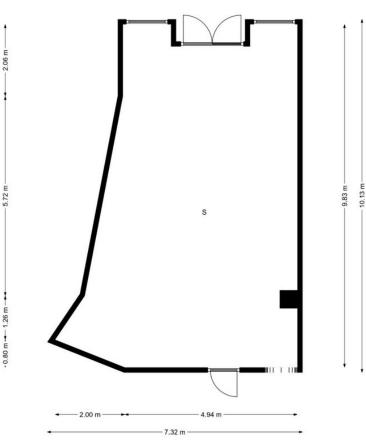

Долгосрочная Аренда - Коммерческая -Torremolinos

800€ / Месяц

www.mibgroup.es +34 661 89 71 88 info@mibgroup.es

Ref.-ID: MIBGR4159831

Torremolinos

Коммерческая

Would you like to open a new business? Or expand? invest? Are you looking for an opportunity? Here I present it to you! This is a commercial premises in a privileged area in Torremolinos, very close to Benalmadena. Located on Avenida Benalmádena with a lot of traffic of cars and pedestrians. In addition, due to its location, it is located in front of the entrance to the main urbanizations of the well-known El Pinillo area. A very residential area that has a wide variety of services. Its proximity to the El Pinillo public school should be noted, which makes this place a good opportunity for a training center, academy, stationery, bookstore, etc. The premises are located in a commercial complex where other commercial activities circulate, so any business idea could be executed in said premises. The property has access for people with reduced mobility, complying with the regulations of the architectural barriers of the Torremolinos City Council. The premises offer a 4-meter facade equipped with glass, which makes it very visible from the outside, as well as providing great light inside. It is noteworthy that the premises are spacious, bright, visible, accessible, comfortable and also have a basement with forklifts. The premises have a total built area of 170 square meters, of which 162 meters are useful. It is distributed over two floors, with the ground floor measuring 78 meters and the basement measuring 91 meters. The first floor is diaphanous and quadrangular in shape. This floor has a large bathroom. Access to the ground floor is through wide stairs. In compliance with the decree of the Junta de Andalucía 2182005 of October 11, the client is informed that notary, registry, ITP expenses are not included in the price, real estate brokerage is included in the price.