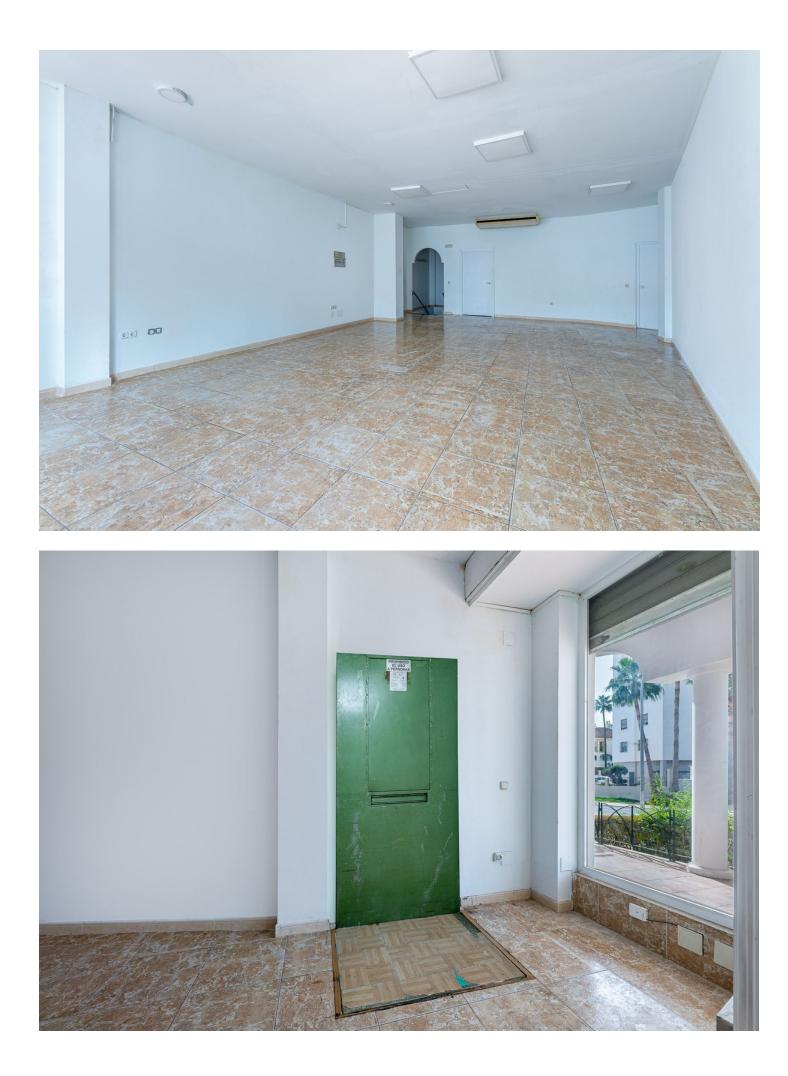

Долгосрочная Аренда - Коммерческая -Torremolinos

800€ / Месяц

www.mibgroup.es +34 661 89 71 88 info@mibgroup.es

Ref.-ID: MIBGR4159831

Torremolinos

Коммерческая

Would you like to open a new business? Or expand? invest? Are you looking for an opportunity? Here I present it to you! This is a commercial premises in a privileged area in Torremolinos, very close to Benalmadena. Located on Avenida Benalmádena with a lot of traffic of cars and pedestrians. In addition, due to its location, it is located in front of the entrance to the main urbanizations of the well-known El Pinillo area. A very residential area that has a wide variety of services. Its proximity to the El Pinillo public school should be noted, which makes this place a good opportunity for a training center, academy, stationery, bookstore, etc. The premises are located in a commercial complex where other commercial activities circulate, so any business idea could be executed in said premises. The property has access for people with reduced mobility, complying with the regulations of the architectural barriers of the Torremolinos City Council. The premises offer a 4-meter facade equipped with glass, which makes it very visible from the outside, as well as providing great light inside. It is noteworthy that the premises are spacious, bright, visible, accessible, comfortable and also have a basement with forklifts. The premises have a total built area of 170 square meters, of which 162 meters are useful. It is distributed over two floors, with the ground floor measuring 78 meters and the basement measuring 91 meters. The first floor is diaphanous and quadrangular in shape. This floor has a large bathroom. Access to the ground floor is through wide stairs. In compliance with the decree of the Junta de Andalucía 2182005 of October 11, the client is informed that notary, registry, ITP expenses are not included in the price, real estate brokerage is included in the price.