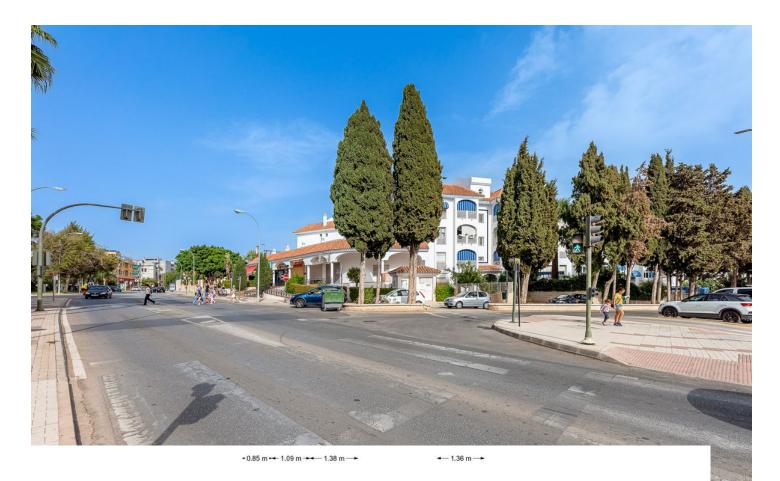

Долгосрочная Аренда - Коммерческая -Torremolinos

800€ / Месяц

www.mibgroup.es +34 661 89 71 88 info@mibgroup.es

Ref.-ID: MIBGR4159831

Torremolinos

Коммерческая

Would you like to open a new business? Or expand? invest? Are you looking for an opportunity? Here I present it to you! This is a commercial premises in a privileged area in Torremolinos, very close to Benalmadena. Located on Avenida Benalmádena with a lot of traffic of cars and pedestrians. In addition, due to its location, it is located in front of the entrance to the main urbanizations of the well-known El Pinillo area. A very residential area that has a wide variety of services. Its proximity to the El Pinillo public school should be noted, which makes this place a good opportunity for a training center, academy, stationery, bookstore, etc. The premises are located in a commercial complex where other commercial activities circulate, so any business idea could be executed in said premises. The property has access for people with reduced mobility, complying with the regulations of the architectural barriers of the Torremolinos City Council. The premises offer a 4-meter facade equipped with glass, which makes it very visible from the outside, as well as providing great light inside. It is noteworthy that the premises are spacious, bright, visible, accessible, comfortable and also have a basement with forklifts. The premises have a total built area of 170 square meters, of which 162 meters are useful. It is distributed over two floors, with the ground floor measuring 78 meters and the basement measuring 91 meters. The first floor is diaphanous and quadrangular in shape. This floor has a large bathroom. Access to the ground floor is through wide stairs. In compliance with the decree of the Junta de Andalucía 2182005 of October 11, the client is informed that notary, registry, ITP expenses are not included in the price, real estate brokerage is included in the price.