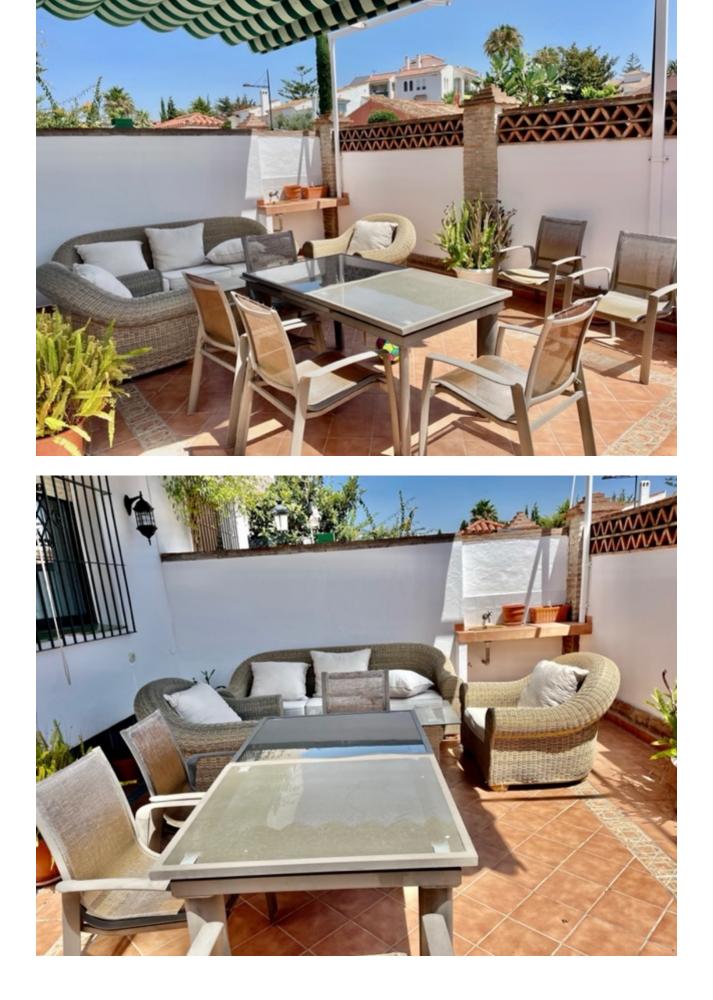

Welcome to this charming townhouse, ideally situated just a few steps away from the beach in the beautiful San Pedro. This delightful vacation home offers you the perfect opportunity to enjoy a wonderful holiday experience, with its prime location and proximity to all amenities. Featuring four spacious bedrooms, this townhouse provides ample accommodation for you and your loved ones. The bedrooms are thoughtfully designed to ensure your comfort and relaxation during your stay. With two bathrooms and an additional toilet, convenience and privacy are guaranteed for all guests. One of the highlights of this townhouse is its outdoor patio and sitting area. Step outside and embrace the refreshing coastal breeze as you unwind in the tranquillity of the outdoors. Whether you wish to bask in the sun or savour a delightful alfresco meal, this inviting patio space offers the perfect setting to create cherished memories with family and friends. Furthermore, the townhouse is situated in a prime location that provides easy access to various amenities. From shops and restaurants to recreational facilities and entertainment options, everything you need is within close reach. You can explore the local attractions, indulge in delicious cuisine, or simply take leisurely strolls along the beach, immersing yourself in the serene coastal ambiance. In summary, this lovely townhouse in San Pedro presents an excellent opportunity to experience a memorable holiday. With its four bedrooms, two bathrooms, an additional toilet, and an inviting outdoor patio, it offers comfort, convenience, and ample space for relaxation. Don't miss the chance to stay in this charming coastal retreat and create unforgettable moments.