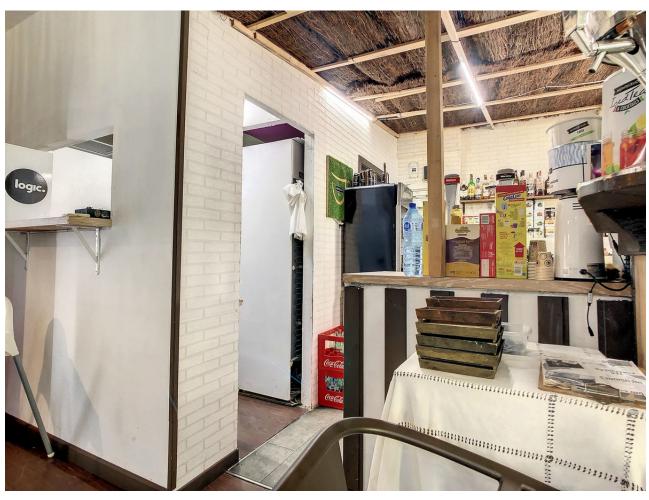

## Долгосрочная Аренда - Коммерческая -Alhaurín de la Torre 1.100€ / Месяц

www.mibgroup.es +34 661 89 71 88 info@mibgroup.es

Ref.-ID: MIBGR4420453 Alhaurín de la Torre Коммерческая

2

80 m2

Transfer of cafe-bar with clientele and excellent location. Don't miss it! Have you always dreamed of having your own business? This is the opportunity to make it come true. Successful bar-cafe with a large portfolio of customers, ensuring a steady flow of visitors and an excellent opportunity. Features: On the terrace, we find an awning with a misting system for summer and heater for winter, capacity for approximately 30 people. Inside there is a large front room with capacity for about 40 people, 2 bathrooms one of them adapted, the facade has a large window, which allows natural light to enter. Most importantly, the cafe is fully soundproofed, in excellent condition and well maintained. You will love how well cared for it is. It is strategically located near schools and in a busy avenue with development projects in the area, ensuring a constant flow of customers. The business remains fully equipped with everything necessary for its operation, has a large influx of customers, which demonstrates its success and potential to generate income. Transfer: 74,900 euros Rent: 1100,00 euros + VAT Deposit: 2 months rent Agency fees: 1 month's rent + VAT A unique opportunity to undertake in a place with great potential! For more information and to arrange a visit contact us now, do not miss this great business opportunity. CONSULT BANK CONDITIONS IN A SINGLE VISIT. We can help you get FINANCED up to 100%!!!! We offer FREE financial studies. Ask for an appointment today!