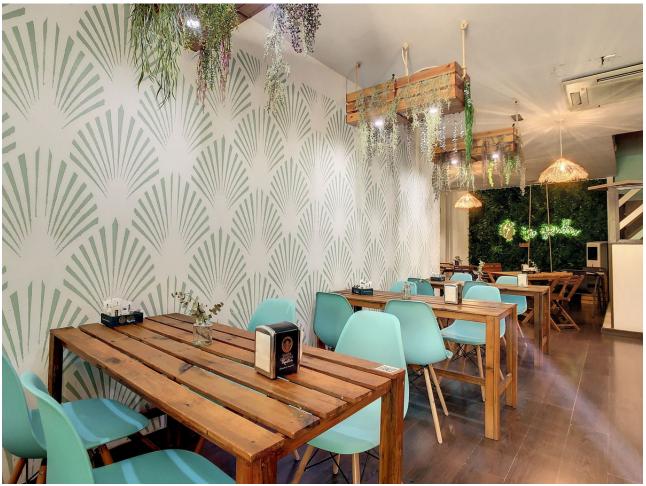

## Долгосрочная Аренда - Коммерческая -Alhaurín de la Torre 1.100€ / Месяц

www.mibgroup.es +34 661 89 71 88 info@mibgroup.es

Ref.-ID: MIBGR4420453 Alhaurín de la Torre Коммерческая

2

80 m2

Transfer of cafe-bar with clientele and excellent location. Don't miss it! Have you always dreamed of having your own business? This is the opportunity to make it come true. Successful bar-cafe with a large portfolio of customers, ensuring a steady flow of visitors and an excellent opportunity. Features: On the terrace, we find an awning with a misting system for summer and heater for winter, capacity for approximately 30 people. Inside there is a large front room with capacity for about 40 people, 2 bathrooms one of them adapted, the facade has a large window, which allows natural light to enter. Most importantly, the cafe is fully soundproofed, in excellent condition and well maintained. You will love how well cared for it is. It is strategically located near schools and in a busy avenue with development projects in the area, ensuring a constant flow of customers. The business remains fully equipped with everything necessary for its operation, has a large influx of customers, which demonstrates its success and potential to generate income. Transfer: 74,900 euros Rent: 1100,00 euros + VAT Deposit: 2 months rent Agency fees: 1 month's rent + VAT A unique opportunity to undertake in a place with great potential! For more information and to arrange a visit contact us now, do not miss this great business opportunity. CONSULT BANK CONDITIONS IN A SINGLE VISIT. We can help you get FINANCED up to 100%!!!! We offer FREE financial studies. Ask for an appointment today!