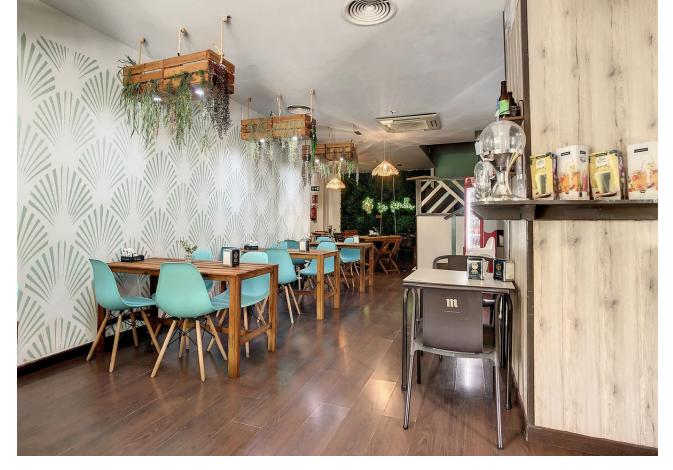

## Долгосрочная Аренда - Коммерческая -Alhaurín de la Torre 1.100€ / Месяц

www.mibgroup.es +34 661 89 71 88 info@mibgroup.es

Ref.-ID: MIBGR4420453 Alhaurín de la Torre Коммерческая

2

80 m2

Transfer of cafe-bar with clientele and excellent location. Don't miss it! Have you always dreamed of having your own business? This is the opportunity to make it come true. Successful bar-cafe with a large portfolio of customers, ensuring a steady flow of visitors and an excellent opportunity. Features: On the terrace, we find an awning with a misting system for summer and heater for winter, capacity for approximately 30 people. Inside there is a large front room with capacity for about 40 people, 2 bathrooms one of them adapted, the facade has a large window, which allows natural light to enter. Most importantly, the cafe is fully soundproofed, in excellent condition and well maintained. You will love how well cared for it is. It is strategically located near schools and in a busy avenue with development projects in the area, ensuring a constant flow of customers. The business remains fully equipped with everything necessary for its operation, has a large influx of customers, which demonstrates its success and potential to generate income. Transfer: 74,900 euros Rent: 1100,00 euros + VAT Deposit: 2 months rent Agency fees: 1 month's rent + VAT A unique opportunity to undertake in a place with great potential! For more information and to arrange a visit contact us now, do not miss this great business opportunity. CONSULT BANK CONDITIONS IN A SINGLE VISIT. We can help you get FINANCED up to 100%!!!! We offer FREE financial studies. Ask for an appointment today!