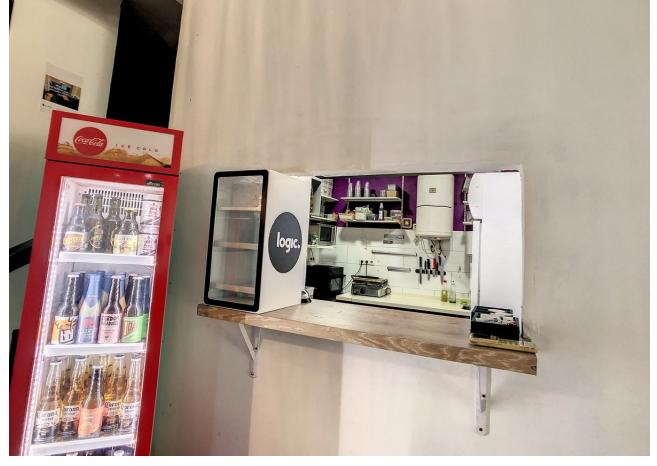

## Долгосрочная Аренда - Коммерческая -Alhaurín de la Torre 1.100€ / Месяц

www.mibgroup.es +34 661 89 71 88 info@mibgroup.es

Ref.-ID: MIBGR4420453 Alhaurín de la Torre Коммерческая

2

80 m2

Transfer of cafe-bar with clientele and excellent location. Don't miss it! Have you always dreamed of having your own business? This is the opportunity to make it come true. Successful bar-cafe with a large portfolio of customers, ensuring a steady flow of visitors and an excellent opportunity. Features: On the terrace, we find an awning with a misting system for summer and heater for winter, capacity for approximately 30 people. Inside there is a large front room with capacity for about 40 people, 2 bathrooms one of them adapted, the facade has a large window, which allows natural light to enter. Most importantly, the cafe is fully soundproofed, in excellent condition and well maintained. You will love how well cared for it is. It is strategically located near schools and in a busy avenue with development projects in the area, ensuring a constant flow of customers. The business remains fully equipped with everything necessary for its operation, has a large influx of customers, which demonstrates its success and potential to generate income. Transfer: 74,900 euros Rent: 1100,00 euros + VAT Deposit: 2 months rent Agency fees: 1 month's rent + VAT A unique opportunity to undertake in a place with great potential! For more information and to arrange a visit contact us now, do not miss this great business opportunity. CONSULT BANK CONDITIONS IN A SINGLE VISIT. We can help you get FINANCED up to 100%!!!! We offer FREE financial studies. Ask for an appointment today!