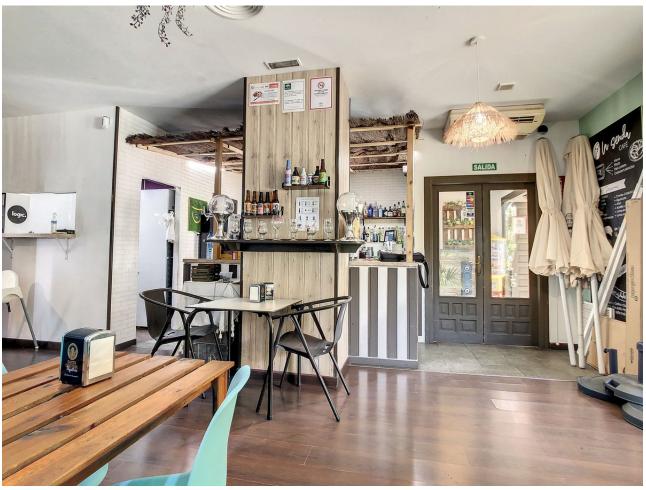

## Долгосрочная Аренда - Коммерческая -Alhaurín de la Torre 1.100€ / Месяц

www.mibgroup.es +34 661 89 71 88 info@mibgroup.es

Ref.-ID: MIBGR4420453 Alhaurín de la Torre Коммерческая

2

80 m2

Transfer of cafe-bar with clientele and excellent location. Don't miss it! Have you always dreamed of having your own business? This is the opportunity to make it come true. Successful bar-cafe with a large portfolio of customers, ensuring a steady flow of visitors and an excellent opportunity. Features: On the terrace, we find an awning with a misting system for summer and heater for winter, capacity for approximately 30 people. Inside there is a large front room with capacity for about 40 people, 2 bathrooms one of them adapted, the facade has a large window, which allows natural light to enter. Most importantly, the cafe is fully soundproofed, in excellent condition and well maintained. You will love how well cared for it is. It is strategically located near schools and in a busy avenue with development projects in the area, ensuring a constant flow of customers. The business remains fully equipped with everything necessary for its operation, has a large influx of customers, which demonstrates its success and potential to generate income. Transfer: 74,900 euros Rent: 1100,00 euros + VAT Deposit: 2 months rent Agency fees: 1 month's rent + VAT A unique opportunity to undertake in a place with great potential! For more information and to arrange a visit contact us now, do not miss this great business opportunity. CONSULT BANK CONDITIONS IN A SINGLE VISIT. We can help you get FINANCED up to 100%!!!! We offer FREE financial studies. Ask for an appointment today!