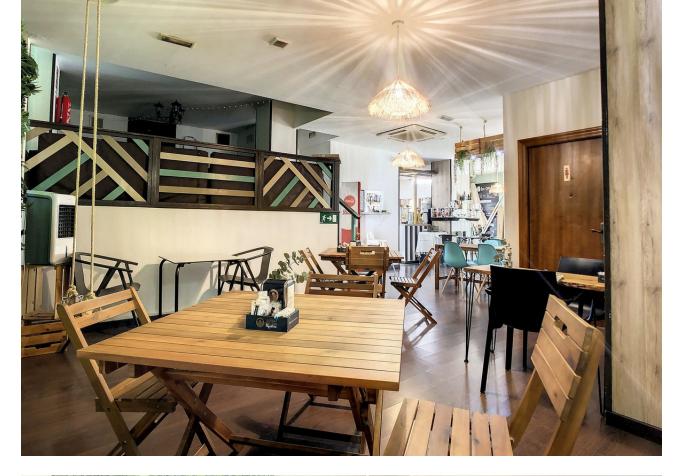

## Долгосрочная Аренда - Коммерческая -Alhaurín de la Torre 1.100€ / Месяц

www.mibgroup.es +34 661 89 71 88 info@mibgroup.es

Ref.-ID: MIBGR4420453 Alhaurín de la Torre Коммерческая

2

80 m2

Transfer of cafe-bar with clientele and excellent location. Don't miss it! Have you always dreamed of having your own business? This is the opportunity to make it come true. Successful bar-cafe with a large portfolio of customers, ensuring a steady flow of visitors and an excellent opportunity. Features: On the terrace, we find an awning with a misting system for summer and heater for winter, capacity for approximately 30 people. Inside there is a large front room with capacity for about 40 people, 2 bathrooms one of them adapted, the facade has a large window, which allows natural light to enter. Most importantly, the cafe is fully soundproofed, in excellent condition and well maintained. You will love how well cared for it is. It is strategically located near schools and in a busy avenue with development projects in the area, ensuring a constant flow of customers. The business remains fully equipped with everything necessary for its operation, has a large influx of customers, which demonstrates its success and potential to generate income. Transfer: 74,900 euros Rent: 1100,00 euros + VAT Deposit: 2 months rent Agency fees: 1 month's rent + VAT A unique opportunity to undertake in a place with great potential! For more information and to arrange a visit contact us now, do not miss this great business opportunity. CONSULT BANK CONDITIONS IN A SINGLE VISIT. We can help you get FINANCED up to 100%!!!! We offer FREE financial studies. Ask for an appointment today!