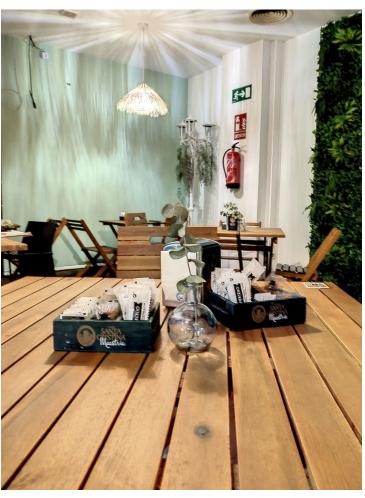

## Долгосрочная Аренда - Коммерческая -Alhaurín de la Torre 1.100€ / Месяц

www.mibgroup.es +34 661 89 71 88 info@mibgroup.es

Ref.-ID: MIBGR4420453 Alhaurín de la Torre Коммерческая

2

80 m2

Transfer of cafe-bar with clientele and excellent location. Don't miss it! Have you always dreamed of having your own business? This is the opportunity to make it come true. Successful bar-cafe with a large portfolio of customers, ensuring a steady flow of visitors and an excellent opportunity. Features: On the terrace, we find an awning with a misting system for summer and heater for winter, capacity for approximately 30 people. Inside there is a large front room with capacity for about 40 people, 2 bathrooms one of them adapted, the facade has a large window, which allows natural light to enter. Most importantly, the cafe is fully soundproofed, in excellent condition and well maintained. You will love how well cared for it is. It is strategically located near schools and in a busy avenue with development projects in the area, ensuring a constant flow of customers. The business remains fully equipped with everything necessary for its operation, has a large influx of customers, which demonstrates its success and potential to generate income. Transfer: 74,900 euros Rent: 1100,00 euros + VAT Deposit: 2 months rent Agency fees: 1 month's rent + VAT A unique opportunity to undertake in a place with great potential! For more information and to arrange a visit contact us now, do not miss this great business opportunity. CONSULT BANK CONDITIONS IN A SINGLE VISIT. We can help you get FINANCED up to 100%!!!! We offer FREE financial studies. Ask for an appointment today!