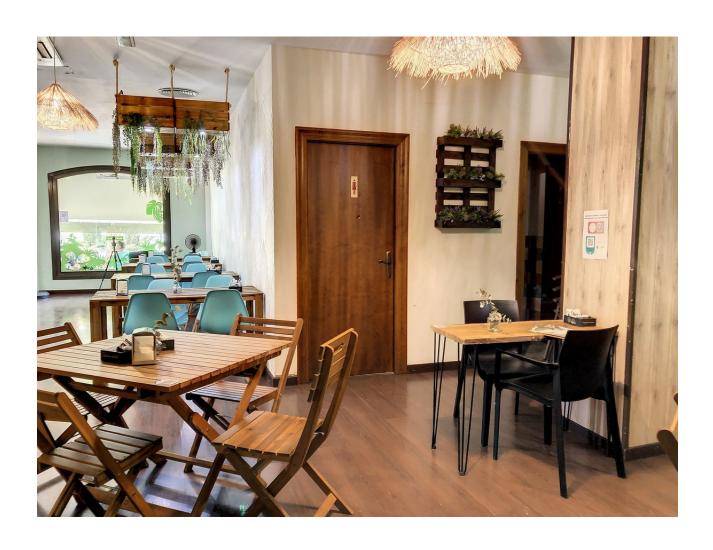

## Долгосрочная Аренда - Коммерческая -Alhaurín de la Torre 1.100€ / Месяц

www.mibgroup.es +34 661 89 71 88 info@mibgroup.es

Ref.-ID: MIBGR4420453 Alhaurín de la Torre Коммерческая

2

80 m2

Transfer of cafe-bar with clientele and excellent location. Don't miss it! Have you always dreamed of having your own business? This is the opportunity to make it come true. Successful bar-cafe with a large portfolio of customers, ensuring a steady flow of visitors and an excellent opportunity. Features: On the terrace, we find an awning with a misting system for summer and heater for winter, capacity for approximately 30 people. Inside there is a large front room with capacity for about 40 people, 2 bathrooms one of them adapted, the facade has a large window, which allows natural light to enter. Most importantly, the cafe is fully soundproofed, in excellent condition and well maintained. You will love how well cared for it is. It is strategically located near schools and in a busy avenue with development projects in the area, ensuring a constant flow of customers. The business remains fully equipped with everything necessary for its operation, has a large influx of customers, which demonstrates its success and potential to generate income. Transfer: 74,900 euros Rent: 1100,00 euros + VAT Deposit: 2 months rent Agency fees: 1 month's rent + VAT A unique opportunity to undertake in a place with great potential! For more information and to arrange a visit contact us now, do not miss this great business opportunity. CONSULT BANK CONDITIONS IN A SINGLE VISIT. We can help you get FINANCED up to 100%!!!! We offer FREE financial studies. Ask for an appointment today!