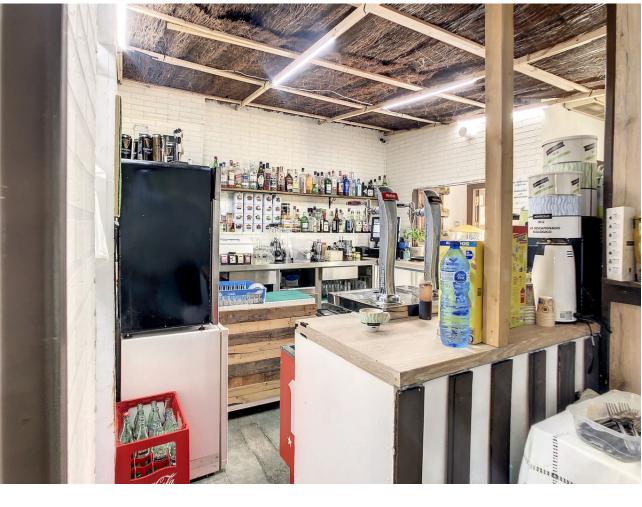

## Долгосрочная Аренда - Коммерческая -Alhaurín de la Torre 1.100€ / Месяц

www.mibgroup.es +34 661 89 71 88 info@mibgroup.es

Ref.-ID: MIBGR4420453 Alhaurín de la Torre Коммерческая

2

80 m2

Transfer of cafe-bar with clientele and excellent location. Don't miss it! Have you always dreamed of having your own business? This is the opportunity to make it come true. Successful bar-cafe with a large portfolio of customers, ensuring a steady flow of visitors and an excellent opportunity. Features: On the terrace, we find an awning with a misting system for summer and heater for winter, capacity for approximately 30 people. Inside there is a large front room with capacity for about 40 people, 2 bathrooms one of them adapted, the facade has a large window, which allows natural light to enter. Most importantly, the cafe is fully soundproofed, in excellent condition and well maintained. You will love how well cared for it is. It is strategically located near schools and in a busy avenue with development projects in the area, ensuring a constant flow of customers. The business remains fully equipped with everything necessary for its operation, has a large influx of customers, which demonstrates its success and potential to generate income. Transfer: 74,900 euros Rent: 1100,00 euros + VAT Deposit: 2 months rent Agency fees: 1 month's rent + VAT A unique opportunity to undertake in a place with great potential! For more information and to arrange a visit contact us now, do not miss this great business opportunity. CONSULT BANK CONDITIONS IN A SINGLE VISIT. We can help you get FINANCED up to 100%!!!! We offer FREE financial studies. Ask for an appointment today!