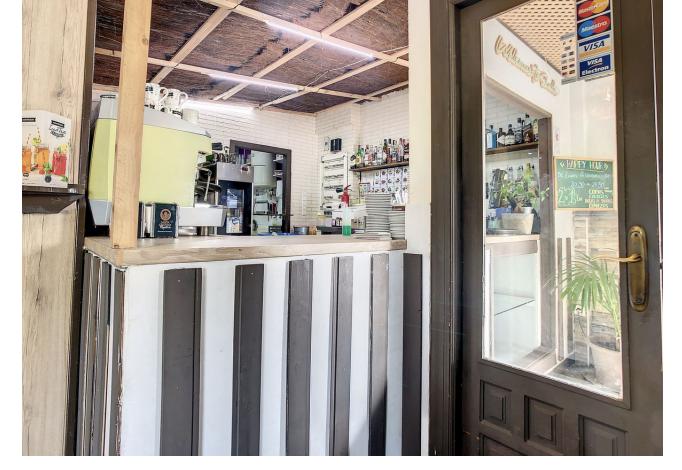

## Долгосрочная Аренда - Коммерческая -Alhaurín de la Torre 1.100€ / Месяц

www.mibgroup.es +34 661 89 71 88 info@mibgroup.es

Ref.-ID: MIBGR4420453 Alhaurín de la Torre Коммерческая

2

80 m2

Transfer of cafe-bar with clientele and excellent location. Don't miss it! Have you always dreamed of having your own business? This is the opportunity to make it come true. Successful bar-cafe with a large portfolio of customers, ensuring a steady flow of visitors and an excellent opportunity. Features: On the terrace, we find an awning with a misting system for summer and heater for winter, capacity for approximately 30 people. Inside there is a large front room with capacity for about 40 people, 2 bathrooms one of them adapted, the facade has a large window, which allows natural light to enter. Most importantly, the cafe is fully soundproofed, in excellent condition and well maintained. You will love how well cared for it is. It is strategically located near schools and in a busy avenue with development projects in the area, ensuring a constant flow of customers. The business remains fully equipped with everything necessary for its operation, has a large influx of customers, which demonstrates its success and potential to generate income. Transfer: 74,900 euros Rent: 1100,00 euros + VAT Deposit: 2 months rent Agency fees: 1 month's rent + VAT A unique opportunity to undertake in a place with great potential! For more information and to arrange a visit contact us now, do not miss this great business opportunity. CONSULT BANK CONDITIONS IN A SINGLE VISIT. We can help you get FINANCED up to 100%!!!! We offer FREE financial studies. Ask for an appointment today!