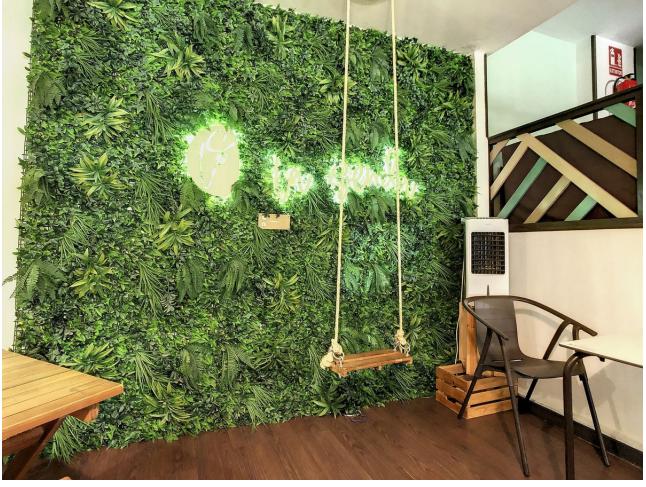

## Долгосрочная Аренда - Коммерческая -Alhaurín de la Torre 1.100€ / Месяц

www.mibgroup.es +34 661 89 71 88 info@mibgroup.es

Ref.-ID: MIBGR4420453 Alhaurín de la Torre Коммерческая

2

80 m2

Transfer of cafe-bar with clientele and excellent location. Don't miss it! Have you always dreamed of having your own business? This is the opportunity to make it come true. Successful bar-cafe with a large portfolio of customers, ensuring a steady flow of visitors and an excellent opportunity. Features: On the terrace, we find an awning with a misting system for summer and heater for winter, capacity for approximately 30 people. Inside there is a large front room with capacity for about 40 people, 2 bathrooms one of them adapted, the facade has a large window, which allows natural light to enter. Most importantly, the cafe is fully soundproofed, in excellent condition and well maintained. You will love how well cared for it is. It is strategically located near schools and in a busy avenue with development projects in the area, ensuring a constant flow of customers. The business remains fully equipped with everything necessary for its operation, has a large influx of customers, which demonstrates its success and potential to generate income. Transfer: 74,900 euros Rent: 1100,00 euros + VAT Deposit: 2 months rent Agency fees: 1 month's rent + VAT A unique opportunity to undertake in a place with great potential! For more information and to arrange a visit contact us now, do not miss this great business opportunity. CONSULT BANK CONDITIONS IN A SINGLE VISIT. We can help you get FINANCED up to 100%!!!! We offer FREE financial studies. Ask for an appointment today!