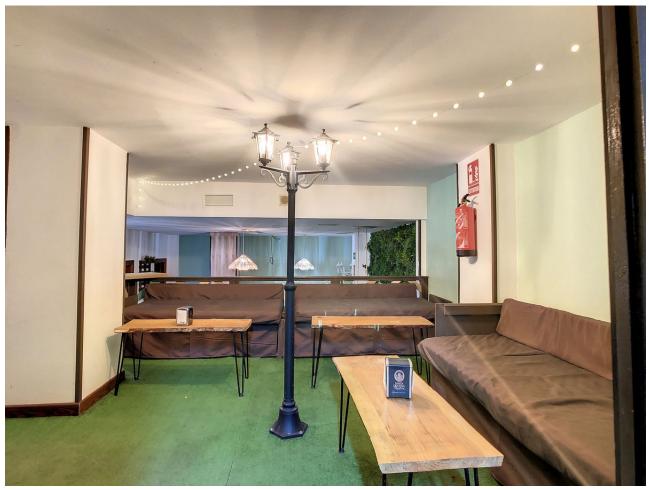

## Долгосрочная Аренда - Коммерческая -Alhaurín de la Torre 1.100€ / Месяц

www.mibgroup.es +34 661 89 71 88 info@mibgroup.es

Ref.-ID: MIBGR4420453 Alhaurín de la Torre Коммерческая

2

80 m2

Transfer of cafe-bar with clientele and excellent location. Don't miss it! Have you always dreamed of having your own business? This is the opportunity to make it come true. Successful bar-cafe with a large portfolio of customers, ensuring a steady flow of visitors and an excellent opportunity. Features: On the terrace, we find an awning with a misting system for summer and heater for winter, capacity for approximately 30 people. Inside there is a large front room with capacity for about 40 people, 2 bathrooms one of them adapted, the facade has a large window, which allows natural light to enter. Most importantly, the cafe is fully soundproofed, in excellent condition and well maintained. You will love how well cared for it is. It is strategically located near schools and in a busy avenue with development projects in the area, ensuring a constant flow of customers. The business remains fully equipped with everything necessary for its operation, has a large influx of customers, which demonstrates its success and potential to generate income. Transfer: 74,900 euros Rent: 1100,00 euros + VAT Deposit: 2 months rent Agency fees: 1 month's rent + VAT A unique opportunity to undertake in a place with great potential! For more information and to arrange a visit contact us now, do not miss this great business opportunity. CONSULT BANK CONDITIONS IN A SINGLE VISIT. We can help you get FINANCED up to 100%!!!! We offer FREE financial studies. Ask for an appointment today!