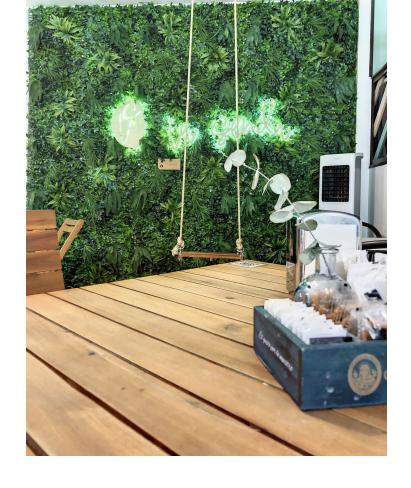

## Долгосрочная Аренда - Коммерческая -Alhaurín de la Torre 1.100€ / Месяц

www.mibgroup.es +34 661 89 71 88 info@mibgroup.es

Ref.-ID: MIBGR4420453 Alhaurín de la Torre Коммерческая

2

80 m2

Transfer of cafe-bar with clientele and excellent location. Don't miss it! Have you always dreamed of having your own business? This is the opportunity to make it come true. Successful bar-cafe with a large portfolio of customers, ensuring a steady flow of visitors and an excellent opportunity. Features: On the terrace, we find an awning with a misting system for summer and heater for winter, capacity for approximately 30 people. Inside there is a large front room with capacity for about 40 people, 2 bathrooms one of them adapted, the facade has a large window, which allows natural light to enter. Most importantly, the cafe is fully soundproofed, in excellent condition and well maintained. You will love how well cared for it is. It is strategically located near schools and in a busy avenue with development projects in the area, ensuring a constant flow of customers. The business remains fully equipped with everything necessary for its operation, has a large influx of customers, which demonstrates its success and potential to generate income. Transfer: 74,900 euros Rent: 1100,00 euros + VAT Deposit: 2 months rent Agency fees: 1 month's rent + VAT A unique opportunity to undertake in a place with great potential! For more information and to arrange a visit contact us now, do not miss this great business opportunity. CONSULT BANK CONDITIONS IN A SINGLE VISIT. We can help you get FINANCED up to 100%!!!! We offer FREE financial studies. Ask for an appointment today!