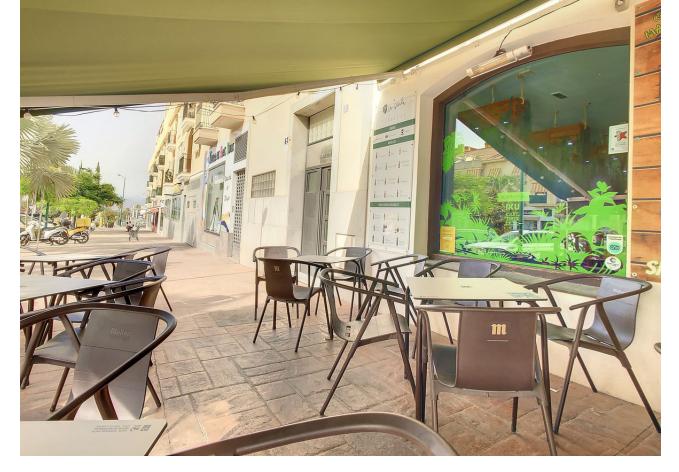

## Долгосрочная Аренда - Коммерческая -Alhaurín de la Torre 1.100€ / Месяц

www.mibgroup.es +34 661 89 71 88 info@mibgroup.es

Ref.-ID: MIBGR4420453 Alhaurín de la Torre Коммерческая

2

80 m2

Transfer of cafe-bar with clientele and excellent location. Don't miss it! Have you always dreamed of having your own business? This is the opportunity to make it come true. Successful bar-cafe with a large portfolio of customers, ensuring a steady flow of visitors and an excellent opportunity. Features: On the terrace, we find an awning with a misting system for summer and heater for winter, capacity for approximately 30 people. Inside there is a large front room with capacity for about 40 people, 2 bathrooms one of them adapted, the facade has a large window, which allows natural light to enter. Most importantly, the cafe is fully soundproofed, in excellent condition and well maintained. You will love how well cared for it is. It is strategically located near schools and in a busy avenue with development projects in the area, ensuring a constant flow of customers. The business remains fully equipped with everything necessary for its operation, has a large influx of customers, which demonstrates its success and potential to generate income. Transfer: 74,900 euros Rent: 1100,00 euros + VAT Deposit: 2 months rent Agency fees: 1 month's rent + VAT A unique opportunity to undertake in a place with great potential! For more information and to arrange a visit contact us now, do not miss this great business opportunity. CONSULT BANK CONDITIONS IN A SINGLE VISIT. We can help you get FINANCED up to 100%!!!! We offer FREE financial studies. Ask for an appointment today!