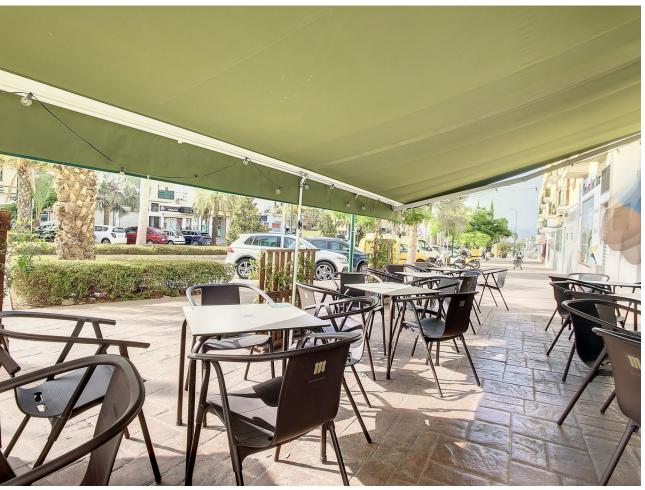

## Долгосрочная Аренда - Коммерческая -Alhaurín de la Torre 1.100€ / Месяц

www.mibgroup.es +34 661 89 71 88 info@mibgroup.es

Ref.-ID: MIBGR4420453 Alhaurín de la Torre Коммерческая

2

80 m2

Transfer of cafe-bar with clientele and excellent location. Don't miss it! Have you always dreamed of having your own business? This is the opportunity to make it come true. Successful bar-cafe with a large portfolio of customers, ensuring a steady flow of visitors and an excellent opportunity. Features: On the terrace, we find an awning with a misting system for summer and heater for winter, capacity for approximately 30 people. Inside there is a large front room with capacity for about 40 people, 2 bathrooms one of them adapted, the facade has a large window, which allows natural light to enter. Most importantly, the cafe is fully soundproofed, in excellent condition and well maintained. You will love how well cared for it is. It is strategically located near schools and in a busy avenue with development projects in the area, ensuring a constant flow of customers. The business remains fully equipped with everything necessary for its operation, has a large influx of customers, which demonstrates its success and potential to generate income. Transfer: 74,900 euros Rent: 1100,00 euros + VAT Deposit: 2 months rent Agency fees: 1 month's rent + VAT A unique opportunity to undertake in a place with great potential! For more information and to arrange a visit contact us now, do not miss this great business opportunity. CONSULT BANK CONDITIONS IN A SINGLE VISIT. We can help you get FINANCED up to 100%!!!! We offer FREE financial studies. Ask for an appointment today!