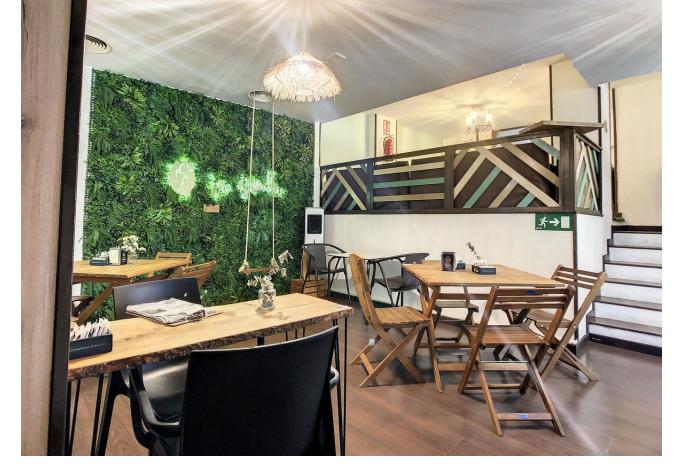

## Долгосрочная Аренда - Коммерческая -Alhaurín de la Torre 1.100€ / Месяц

www.mibgroup.es +34 661 89 71 88 info@mibgroup.es

Ref.-ID: MIBGR4420453 Alhaurín de la Torre Коммерческая

2

80 m2

Transfer of cafe-bar with clientele and excellent location. Don't miss it! Have you always dreamed of having your own business? This is the opportunity to make it come true. Successful bar-cafe with a large portfolio of customers, ensuring a steady flow of visitors and an excellent opportunity. Features: On the terrace, we find an awning with a misting system for summer and heater for winter, capacity for approximately 30 people. Inside there is a large front room with capacity for about 40 people, 2 bathrooms one of them adapted, the facade has a large window, which allows natural light to enter. Most importantly, the cafe is fully soundproofed, in excellent condition and well maintained. You will love how well cared for it is. It is strategically located near schools and in a busy avenue with development projects in the area, ensuring a constant flow of customers. The business remains fully equipped with everything necessary for its operation, has a large influx of customers, which demonstrates its success and potential to generate income. Transfer: 74,900 euros Rent: 1100,00 euros + VAT Deposit: 2 months rent Agency fees: 1 month's rent + VAT A unique opportunity to undertake in a place with great potential! For more information and to arrange a visit contact us now, do not miss this great business opportunity. CONSULT BANK CONDITIONS IN A SINGLE VISIT. We can help you get FINANCED up to 100%!!!! We offer FREE financial studies. Ask for an appointment today!