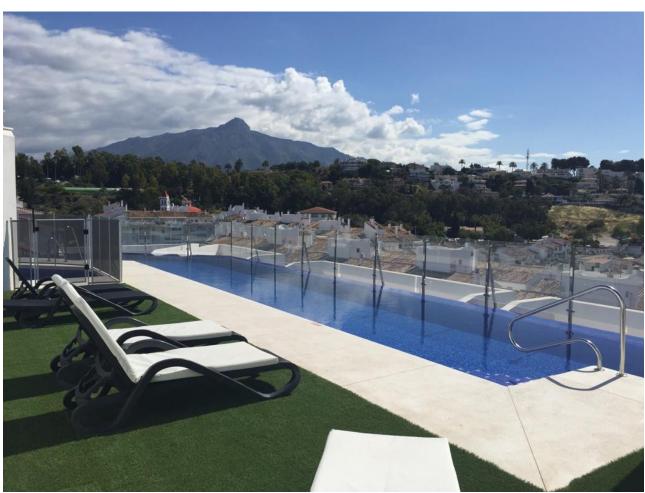

## Долгосрочная Аренда - Апартамент - Nueva Andalucía 2.500€ / Месяц

www.mibgroup.es +34 661 89 71 88 info@mibgroup.es

Ref.-ID: MIBGR4450747 Nueva Andalucía Апартамент

4

2

150 m<sup>2</sup>

150 m2

LOCATION, LOCATION, LOCATION! This immaculately presented PENTHOUSE located minutes away from the famous PUERTO BANUS its luxury beaches, shops, bars & restaurants. This property IS A MUST VISIT and its WOW FACTOR HAS TO BE THE INCREDIBLE ROOF TOP POOL with SUN DRENCHED ROOF TOP TERRACES WITH INCREDIBLE MOUNTAIN AND SEA VIEWS. Its MODERN kitchen with a spacious OPEN PLAN living/dining area is great for entertaining and from the moment you step inside! The bedrooms are INTIMATE and COSY a great space to chill out in. The bathrooms are modern and spacious. Your apartment has a GORGEOUS SOUTH FACING TERRACE TO ENJOY THE SUMMER AND WINTER SUN. You could say that Nueva Andalucía starts at the bullring and stretches across the lakes, countryside and plenty of golf courses, against a jaw-dropping backdrop of mountains and gorgeous views across the coast, spanning as far as Morocco. Apart from its close proximity to Puerto Banús, its lovely 'village' feel has made it such a desirable residential area. The land was originally used for bull breeding and bull fighting before it was developed into residential suburbs by Jose Banus, the businessman responsible for creating the marina. As its name suggests it's designed to emulate a traditional Andaluz village with a mixture of villas and apartments. It is an extremely popular area, particularly attracting golfers, holiday makers and families due local amenities.