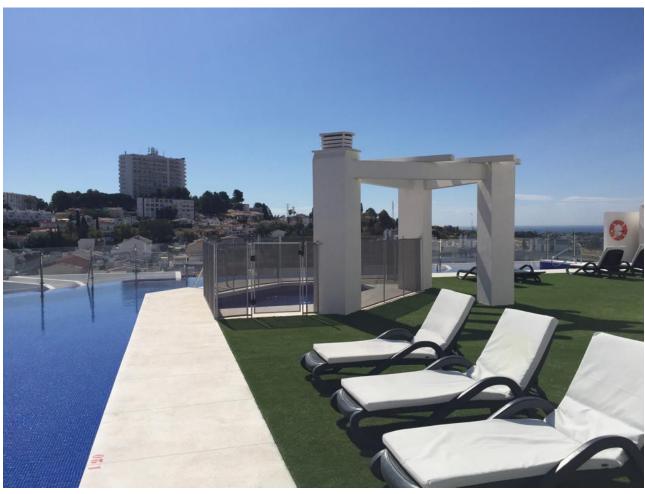

## Долгосрочная Аренда - Апартамент - Nueva Andalucía 2.500€ / Месяц

www.mibgroup.es +34 661 89 71 88 info@mibgroup.es

Ref.-ID: MIBGR4450747 Nueva Andalucía Апартамент

4

2

150 m<sup>2</sup>

150 m2

LOCATION, LOCATION, LOCATION! This immaculately presented PENTHOUSE located minutes away from the famous PUERTO BANUS its luxury beaches, shops, bars & restaurants. This property IS A MUST VISIT and its WOW FACTOR HAS TO BE THE INCREDIBLE ROOF TOP POOL with SUN DRENCHED ROOF TOP TERRACES WITH INCREDIBLE MOUNTAIN AND SEA VIEWS. Its MODERN kitchen with a spacious OPEN PLAN living/dining area is great for entertaining and from the moment you step inside! The bedrooms are INTIMATE and COSY a great space to chill out in. The bathrooms are modern and spacious. Your apartment has a GORGEOUS SOUTH FACING TERRACE TO ENJOY THE SUMMER AND WINTER SUN. You could say that Nueva Andalucía starts at the bullring and stretches across the lakes, countryside and plenty of golf courses, against a jaw-dropping backdrop of mountains and gorgeous views across the coast, spanning as far as Morocco. Apart from its close proximity to Puerto Banús, its lovely 'village' feel has made it such a desirable residential area. The land was originally used for bull breeding and bull fighting before it was developed into residential suburbs by Jose Banus, the businessman responsible for creating the marina. As its name suggests it's designed to emulate a traditional Andaluz village with a mixture of villas and apartments. It is an extremely popular area, particularly attracting golfers, holiday makers and families due local amenities.

СигнализацияОхрана 24 часа

Состояние

**У** Хорошее

Особенности ✓ Рядом с транспортом

Ванная комната

Парковка

Приватная

бассейн