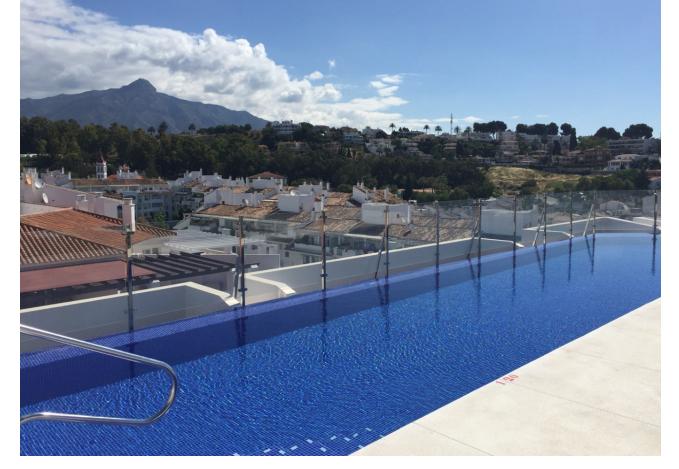

## Долгосрочная Аренда - Апартамент - Nueva Andalucía 2.500€ / Месяц

www.mibgroup.es +34 661 89 71 88 info@mibgroup.es

Ref.-ID: MIBGR4450747 Nueva Andalucía Апартамент

4

2

150 m<sup>2</sup>

150 m2

LOCATION, LOCATION, LOCATION! This immaculately presented PENTHOUSE located minutes away from the famous PUERTO BANUS its luxury beaches, shops, bars & restaurants. This property IS A MUST VISIT and its WOW FACTOR HAS TO BE THE INCREDIBLE ROOF TOP POOL with SUN DRENCHED ROOF TOP TERRACES WITH INCREDIBLE MOUNTAIN AND SEA VIEWS. Its MODERN kitchen with a spacious OPEN PLAN living/dining area is great for entertaining and from the moment you step inside! The bedrooms are INTIMATE and COSY a great space to chill out in. The bathrooms are modern and spacious. Your apartment has a GORGEOUS SOUTH FACING TERRACE TO ENJOY THE SUMMER AND WINTER SUN. You could say that Nueva Andalucía starts at the bullring and stretches across the lakes, countryside and plenty of golf courses, against a jaw-dropping backdrop of mountains and gorgeous views across the coast, spanning as far as Morocco. Apart from its close proximity to Puerto Banús, its lovely 'village' feel has made it such a desirable residential area. The land was originally used for bull breeding and bull fighting before it was developed into residential suburbs by Jose Banus, the businessman responsible for creating the marina. As its name suggests it's designed to emulate a traditional Andaluz village with a mixture of villas and apartments. It is an extremely popular area, particularly attracting golfers, holiday makers and families due local amenities.