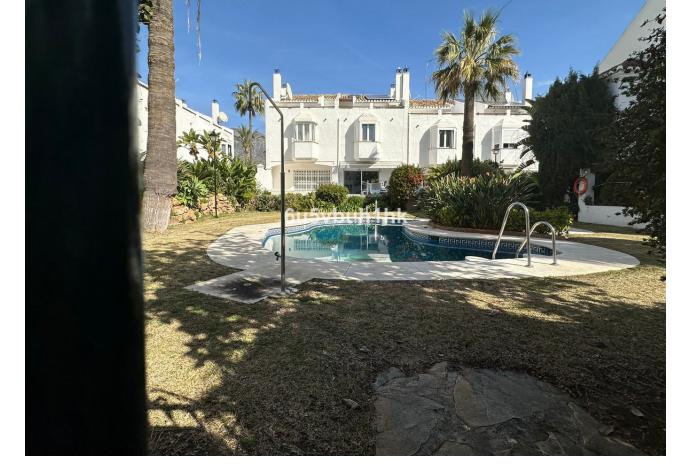

o features a basement with a TV area, table, sofas, a bar, and a sofa bed. Enjoy direct access from inside the house to the garage, accommodating two cars and bikes, along with a storage wardrobe for added convenience. Don't miss out on this opportunity to rent a comfortable and stylish home in one of Marbella's most sought-after neighborhoods! Full 6 months payment in advance required + 1 month deposit + Bank inssurance

### Расположение

- Рядом с гольф-полемРядом с городом
- Близко к школам

## Климат-контроль

- КондиционерЦентральное отопление
- Камин

## вид

СадБассейн

### Особенности

- 🟏 Лифт
- У Рядом с транспортом
- Приватная терраса
- 🧲 Ванная комната
- 💆 Барбекю
- Подвал

### Мебель

Полностью меблированный