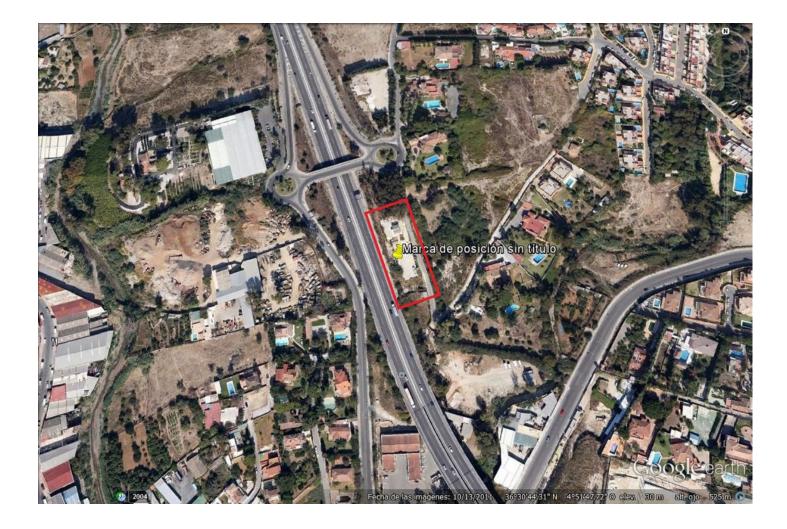

Долгосрочная Аренда - Участок - Las Chapas

1.450€ / Месяц

www.mibgroup.es +34 661 89 71 88 info@mibgroup.es

Ref.-ID: MIBGR4677811

Las Chapas

Участок

We have the perfect plot of land for your business! This 1000m2 parcel is strategically located next to the N340, with excellent road access and very close to La Cañada. Additionally, it features a fence and sliding gate for added security and privacy. This plot of land is ideal for storing construction materials and has ample space for truck parking. Furthermore, it is situated in an urban core, in an urban area (plot), with access via urban roads. Don't miss the opportunity to rent this land and grow your business. Contact us for more information. We look forward to hearing from you!