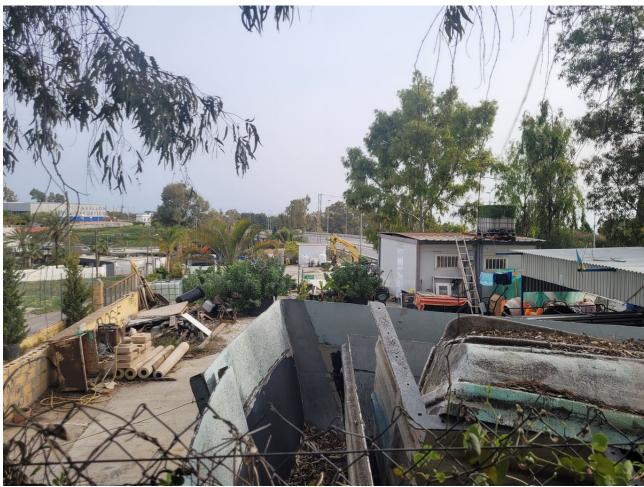

Долгосрочная Аренда - Участок - Las Chapas

1.450€ / Месяц

www.mibgroup.es +34 661 89 71 88 info@mibgroup.es

Ref.-ID: MIBGR4677811

Las Chapas

Участок

We have the perfect plot of land for your business! This 1000m2 parcel is strategically located next to the N340, with excellent road access and very close to La Cañada. Additionally, it features a fence and sliding gate for added security and privacy. This plot of land is ideal for storing construction materials and has ample space for truck parking. Furthermore, it is situated in an urban core, in an urban area (plot), with access via urban roads. Don't miss the opportunity to rent this land and grow your business. Contact us for more information. We look forward to hearing from you!