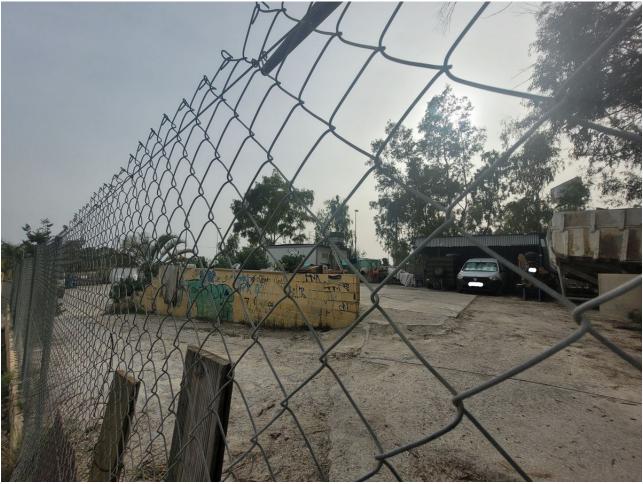

Долгосрочная Аренда - Участок - Las Chapas

1.450€ / Месяц

www.mibgroup.es +34 661 89 71 88 info@mibgroup.es

Ref.-ID: MIBGR4677811

Las Chapas

Участок

We have the perfect plot of land for your business! This 1000m2 parcel is strategically located next to the N340, with excellent road access and very close to La Cañada. Additionally, it features a fence and sliding gate for added security and privacy. This plot of land is ideal for storing construction materials and has ample space for truck parking. Furthermore, it is situated in an urban core, in an urban area (plot), with access via urban roads. Don't miss the opportunity to rent this land and grow your business. Contact us for more information. We look forward to hearing from you!