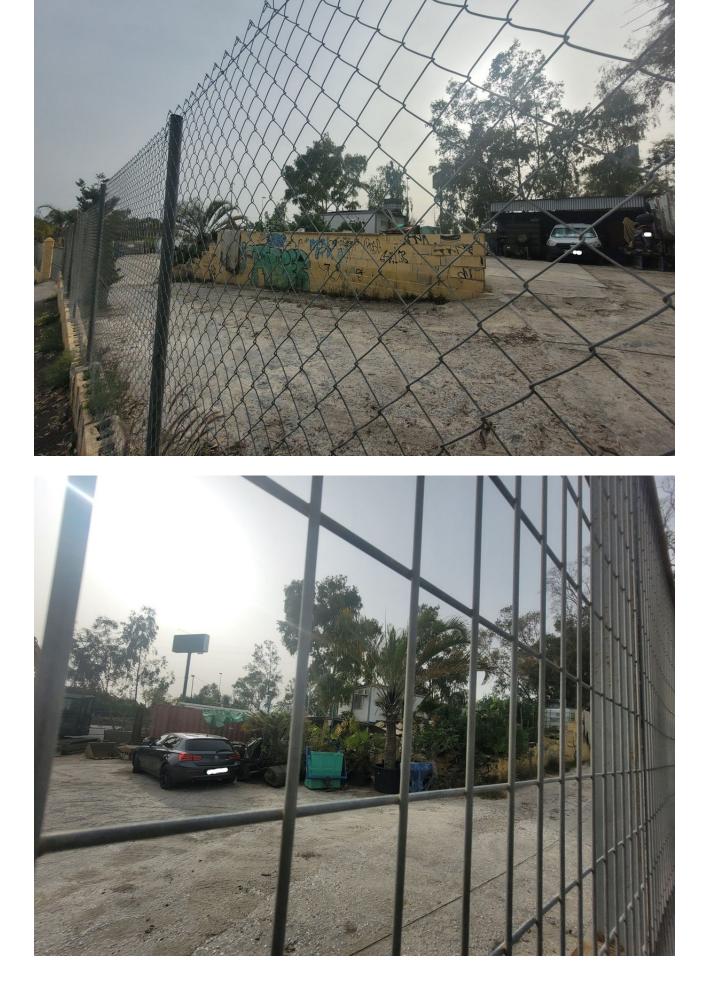

Долгосрочная Аренда - Участок - Las Chapas

1.450€ / Месяц

www.mibgroup.es +34 661 89 71 88 info@mibgroup.es

Ref.-ID: MIBGR4677811

Las Chapas

Участок

We have the perfect plot of land for your business! This 1000m2 parcel is strategically located next to the N340, with excellent road access and very close to La Cañada. Additionally, it features a fence and sliding gate for added security and privacy. This plot of land is ideal for storing construction materials and has ample space for truck parking. Furthermore, it is situated in an urban core, in an urban area (plot), with access via urban roads. Don't miss the opportunity to rent this land and grow your business. Contact us for more information. We look forward to hearing from you!