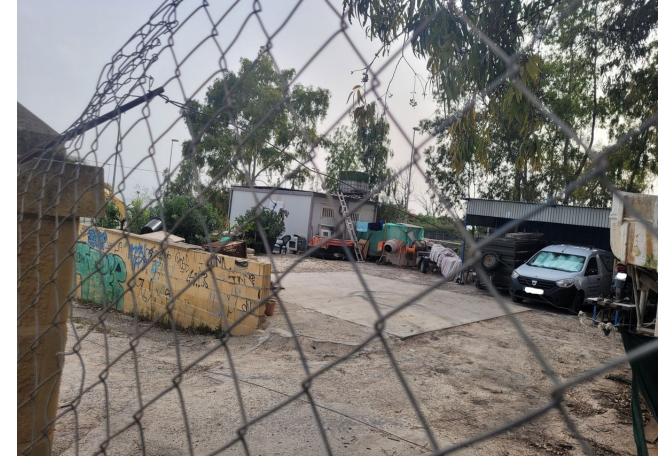

Долгосрочная Аренда - Участок - Las Chapas

1.450€ / Месяц

www.mibgroup.es +34 661 89 71 88 info@mibgroup.es

Ref.-ID: MIBGR4677811

Las Chapas

Участок

We have the perfect plot of land for your business! This 1000m2 parcel is strategically located next to the N340, with excellent road access and very close to La Cañada. Additionally, it features a fence and sliding gate for added security and privacy. This plot of land is ideal for storing construction materials and has ample space for truck parking. Furthermore, it is situated in an urban core, in an urban area (plot), with access via urban roads. Don't miss the opportunity to rent this land and grow your business. Contact us for more information. We look forward to hearing from you!