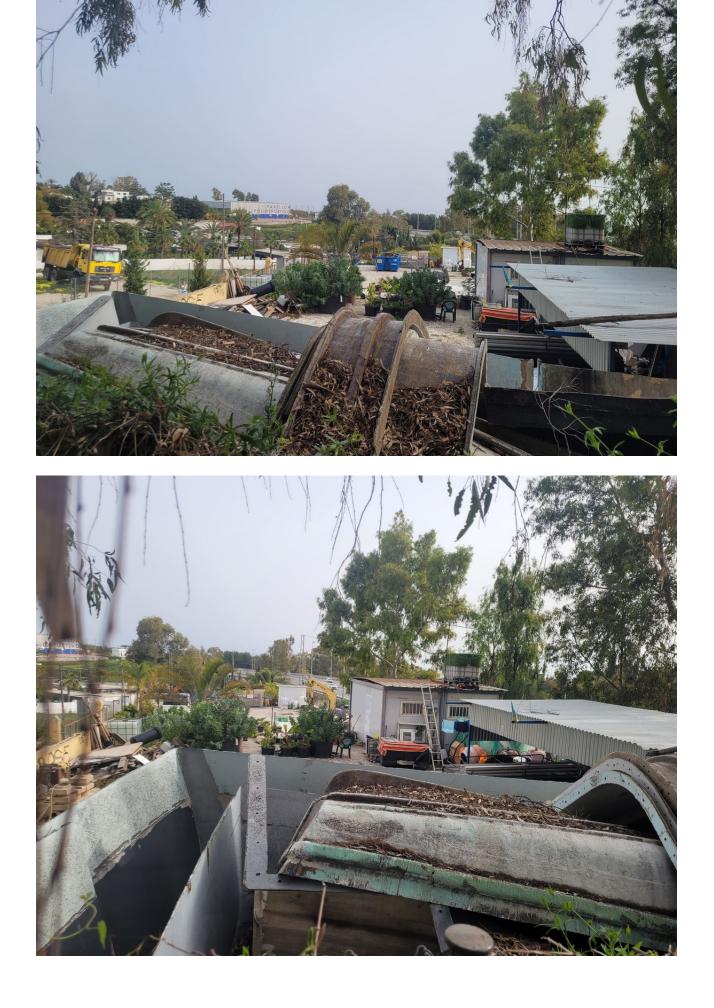

Долгосрочная Аренда - Участок - Las Chapas

1.450€ / Месяц

www.mibgroup.es +34 661 89 71 88 info@mibgroup.es

Ref.-ID: MIBGR4677811

Las Chapas

Участок

We have the perfect plot of land for your business! This 1000m2 parcel is strategically located next to the N340, with excellent road access and very close to La Cañada. Additionally, it features a fence and sliding gate for added security and privacy. This plot of land is ideal for storing construction materials and has ample space for truck parking. Furthermore, it is situated in an urban core, in an urban area (plot), with access via urban roads. Don't miss the opportunity to rent this land and grow your business. Contact us for more information. We look forward to hearing from you!