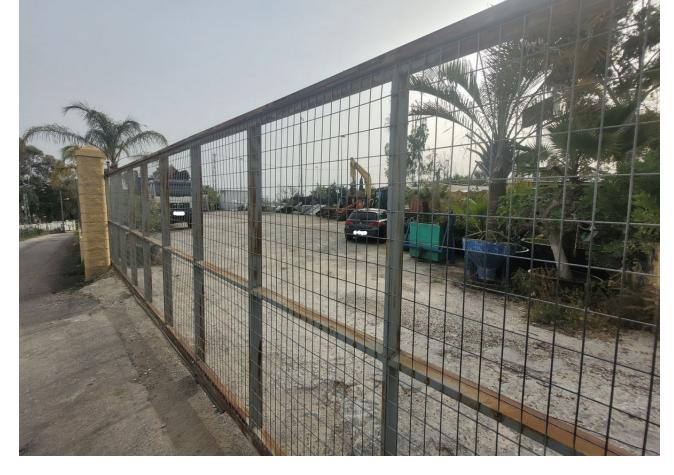

Долгосрочная Аренда - Участок - Las Chapas

1.450€ / Месяц

www.mibgroup.es +34 661 89 71 88 info@mibgroup.es

Ref.-ID: MIBGR4677811

Las Chapas

Участок

We have the perfect plot of land for your business! This 1000m2 parcel is strategically located next to the N340, with excellent road access and very close to La Cañada. Additionally, it features a fence and sliding gate for added security and privacy. This plot of land is ideal for storing construction materials and has ample space for truck parking. Furthermore, it is situated in an urban core, in an urban area (plot), with access via urban roads. Don't miss the opportunity to rent this land and grow your business. Contact us for more information. We look forward to hearing from you!