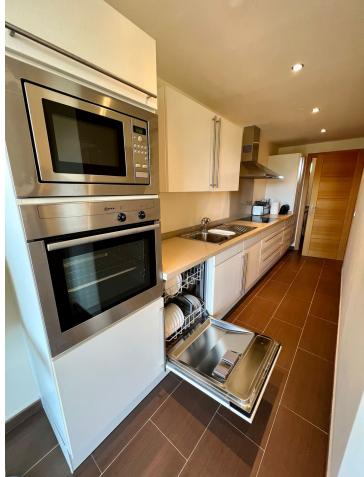

2

This stunning duplex penthouse is located in the sought-after area of Estepona East, in the beautiful coastal town of Estepona, Malaga. With its luxurious design and breathtaking panoramic views, this property offers the perfect combination of elegance and comfort. With 2 bedrooms and 3 bathrooms, this spacious penthouse is ideal for those looking for a stylish and modern living space. As you enter the property, you are greeted by a bright and open living area, with large windows that allow natural light to flood the space. The fully furnished interior is tastefully decorated, creating a warm and inviting atmosphere. The fully fitted kitchen is equipped with high-end appliances, making it a dream for any aspiring chef. One of the standout features of this penthouse is the private terrace, where you can enjoy the stunning sea and mountain views. Whether you want to relax with a book, entertain guests, or simply soak up the sun, this terrace is the perfect place to do so. The communal pool is also available for residents to enjoy, providing a refreshing escape from the warm Spanish sun. Located close to the sea and beach, as well as shops, restaurants, and schools, this property offers convenience and accessibility. With its excellent condition and recent renovation, this penthouse is ready for you to move in and start enjoying the luxurious lifestyle that the Costa Del Sol has to offer. Don't miss out on this exclusive opportunity to own a piece of paradise in Estepona East.

- Недавно отремонтированная
- Недавно отделанная
- Особенности
- 💙 Встроенные шкафы 🔨 Приватная терраса

Мебель 💙 Полностью меблированный

Кухня

Полностью оборудованная ✔ Частично оборудованная

Центральное отопление