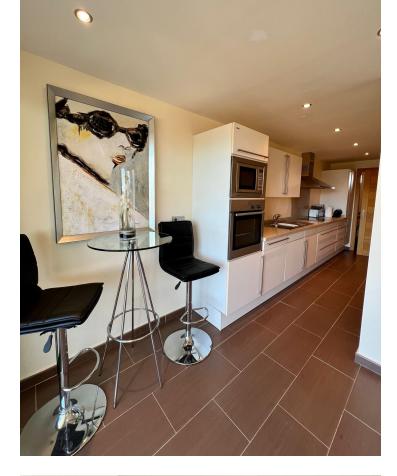

2

This stunning duplex penthouse is located in the sought-after area of Estepona East, in the beautiful coastal town of Estepona, Malaga. With its luxurious design and breathtaking panoramic views, this property offers the perfect combination of elegance and comfort. With 2 bedrooms and 3 bathrooms, this spacious penthouse is ideal for those looking for a stylish and modern living space. As you enter the property, you are greeted by a bright and open living area, with large windows that allow natural light to flood the space. The fully furnished interior is tastefully decorated, creating a warm and inviting atmosphere. The fully fitted kitchen is equipped with high-end appliances, making it a dream for any aspiring chef. One of the standout features of this penthouse is the private terrace, where you can enjoy the stunning sea and mountain views. Whether you want to relax with a book, entertain guests, or simply soak up the sun, this terrace is the perfect place to do so. The communal pool is also available for residents to enjoy, providing a refreshing escape from the warm Spanish sun. Located close to the sea and beach, as well as shops, restaurants, and schools, this property offers convenience and accessibility. With its excellent condition and recent renovation, this penthouse is ready for you to move in and start enjoying the luxurious lifestyle that the Costa Del Sol has to offer. Don't miss out on this exclusive opportunity to own a piece of paradise in Estepona East.

- Недавно отремонтированная
- Недавно отделанная
- Особенности
- 💙 Встроенные шкафы 🔨 Приватная терраса

Мебель 💙 Полностью меблированный

Кухня

Полностью оборудованная ✔ Частично оборудованная

Центральное отопление