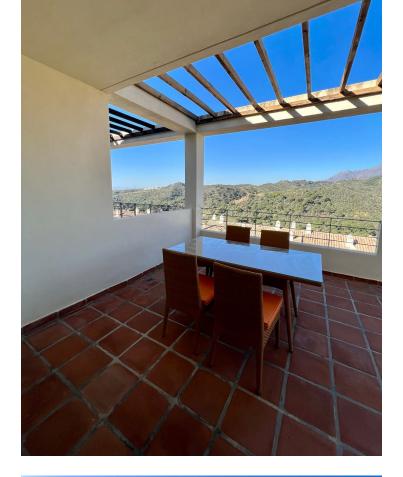

2

This stunning duplex penthouse is located in the sought-after area of Estepona East, in the beautiful coastal town of Estepona, Malaga. With its luxurious design and breathtaking panoramic views, this property offers the perfect combination of elegance and comfort. With 2 bedrooms and 3 bathrooms, this spacious penthouse is ideal for those looking for a stylish and modern living space. As you enter the property, you are greeted by a bright and open living area, with large windows that allow natural light to flood the space. The fully furnished interior is tastefully decorated, creating a warm and inviting atmosphere. The fully fitted kitchen is equipped with high-end appliances, making it a dream for any aspiring chef. One of the standout features of this penthouse is the private terrace, where you can enjoy the stunning sea and mountain views. Whether you want to relax with a book, entertain guests, or simply soak up the sun, this terrace is the perfect place to do so. The communal pool is also available for residents to enjoy, providing a refreshing escape from the warm Spanish sun. Located close to the sea and beach, as well as shops, restaurants, and schools, this property offers convenience and accessibility. With its excellent condition and recent renovation, this penthouse is ready for you to move in and start enjoying the luxurious lifestyle that the Costa Del Sol has to offer. Don't miss out on this exclusive opportunity to own a piece of paradise in Estepona East.

## Расположение

🚩 Рядом с магазинами

- Рядом с морем
- Рядом с городом

✔ Близко к школам

вил 🖌 Mone

- 🗸 Горы
- ✔ Панорамный

Парковка 💙 Приватная Состояние

💙 Отличное

- Недавно отремонтированная
- Недавно отделанная
- Особенности
- 💙 Встроенные шкафы 🔨 Приватная терраса

Мебель 💙 Полностью меблированный

Кухня

Полностью оборудованная ✔ Частично оборудованная

Центральное отопление