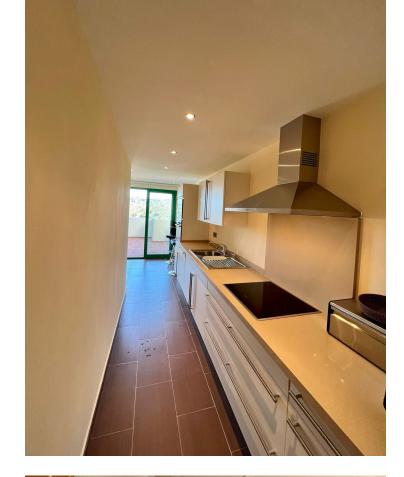

2

This stunning duplex penthouse is located in the sought-after area of Estepona East, in the beautiful coastal town of Estepona, Malaga. With its luxurious design and breathtaking panoramic views, this property offers the perfect combination of elegance and comfort. With 2 bedrooms and 3 bathrooms, this spacious penthouse is ideal for those looking for a stylish and modern living space. As you enter the property, you are greeted by a bright and open living area, with large windows that allow natural light to flood the space. The fully furnished interior is tastefully decorated, creating a warm and inviting atmosphere. The fully fitted kitchen is equipped with high-end appliances, making it a dream for any aspiring chef. One of the standout features of this penthouse is the private terrace, where you can enjoy the stunning sea and mountain views. Whether you want to relax with a book, entertain guests, or simply soak up the sun, this terrace is the perfect place to do so. The communal pool is also available for residents to enjoy, providing a refreshing escape from the warm Spanish sun. Located close to the sea and beach, as well as shops, restaurants, and schools, this property offers convenience and accessibility. With its excellent condition and recent renovation, this penthouse is ready for you to move in and start enjoying the luxurious lifestyle that the Costa Del Sol has to offer. Don't miss out on this exclusive opportunity to own a piece of paradise in Estepona East.

- Недавно отремонтированная
- Недавно отделанная
- Особенности
- 💙 Встроенные шкафы 🔨 Приватная терраса

Мебель 💙 Полностью меблированный

Кухня

Полностью оборудованная ✔ Частично оборудованная

Центральное отопление