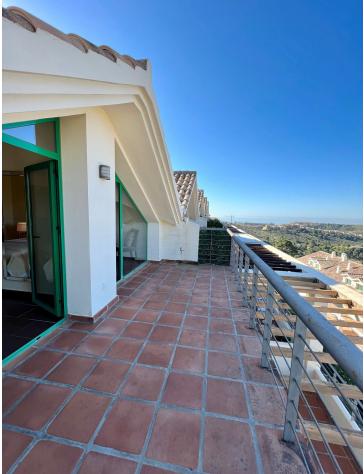

2

This stunning duplex penthouse is located in the sought-after area of Estepona East, in the beautiful coastal town of Estepona, Malaga. With its luxurious design and breathtaking panoramic views, this property offers the perfect combination of elegance and comfort. With 2 bedrooms and 3 bathrooms, this spacious penthouse is ideal for those looking for a stylish and modern living space. As you enter the property, you are greeted by a bright and open living area, with large windows that allow natural light to flood the space. The fully furnished interior is tastefully decorated, creating a warm and inviting atmosphere. The fully fitted kitchen is equipped with high-end appliances, making it a dream for any aspiring chef. One of the standout features of this penthouse is the private terrace, where you can enjoy the stunning sea and mountain views. Whether you want to relax with a book, entertain guests, or simply soak up the sun, this terrace is the perfect place to do so. The communal pool is also available for residents to enjoy, providing a refreshing escape from the warm Spanish sun. Located close to the sea and beach, as well as shops, restaurants, and schools, this property offers convenience and accessibility. With its excellent condition and recent renovation, this penthouse is ready for you to move in and start enjoying the luxurious lifestyle that the Costa Del Sol has to offer. Don't miss out on this exclusive opportunity to own a piece of paradise in Estepona East.

## Расположение

🚩 Рядом с магазинами

- Рядом с морем
- Рядом с городом

✔ Близко к школам

вил 🖌 Mone

- 🗸 Горы
- ✔ Панорамный

Парковка 💙 Приватная Состояние

💙 Отличное

- Недавно отремонтированная
- Недавно отделанная
- Особенности
- 💙 Встроенные шкафы 🔨 Приватная терраса

Мебель 💙 Полностью меблированный

Кухня

Полностью оборудованная ✔ Частично оборудованная

Центральное отопление