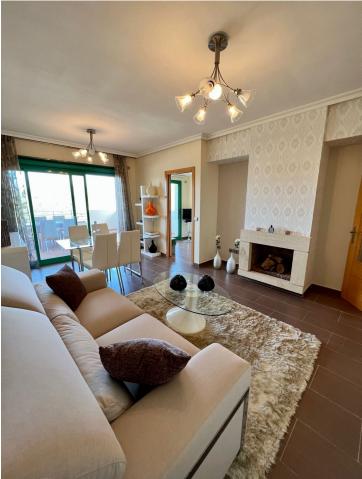

2

This stunning duplex penthouse is located in the sought-after area of Estepona East, in the beautiful coastal town of Estepona, Malaga. With its luxurious design and breathtaking panoramic views, this property offers the perfect combination of elegance and comfort. With 2 bedrooms and 3 bathrooms, this spacious penthouse is ideal for those looking for a stylish and modern living space. As you enter the property, you are greeted by a bright and open living area, with large windows that allow natural light to flood the space. The fully furnished interior is tastefully decorated, creating a warm and inviting atmosphere. The fully fitted kitchen is equipped with high-end appliances, making it a dream for any aspiring chef. One of the standout features of this penthouse is the private terrace, where you can enjoy the stunning sea and mountain views. Whether you want to relax with a book, entertain guests, or simply soak up the sun, this terrace is the perfect place to do so. The communal pool is also available for residents to enjoy, providing a refreshing escape from the warm Spanish sun. Located close to the sea and beach, as well as shops, restaurants, and schools, this property offers convenience and accessibility. With its excellent condition and recent renovation, this penthouse is ready for you to move in and start enjoying the luxurious lifestyle that the Costa Del Sol has to offer. Don't miss out on this exclusive opportunity to own a piece of paradise in Estepona East.

- Недавно отремонтированная
- Недавно отделанная
- Особенности
- 💙 Встроенные шкафы 🔨 Приватная терраса

Мебель 💙 Полностью меблированный

Кухня

Полностью оборудованная ✔ Частично оборудованная

Центральное отопление