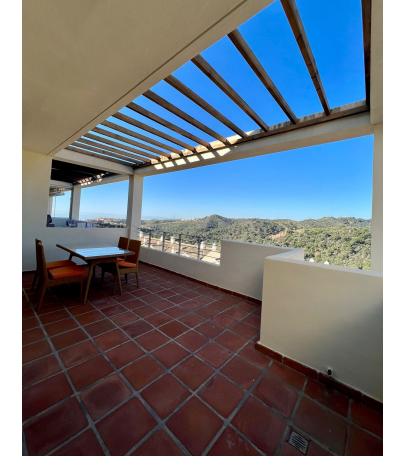

2

This stunning duplex penthouse is located in the sought-after area of Estepona East, in the beautiful coastal town of Estepona, Malaga. With its luxurious design and breathtaking panoramic views, this property offers the perfect combination of elegance and comfort. With 2 bedrooms and 3 bathrooms, this spacious penthouse is ideal for those looking for a stylish and modern living space. As you enter the property, you are greeted by a bright and open living area, with large windows that allow natural light to flood the space. The fully furnished interior is tastefully decorated, creating a warm and inviting atmosphere. The fully fitted kitchen is equipped with high-end appliances, making it a dream for any aspiring chef. One of the standout features of this penthouse is the private terrace, where you can enjoy the stunning sea and mountain views. Whether you want to relax with a book, entertain guests, or simply soak up the sun, this terrace is the perfect place to do so. The communal pool is also available for residents to enjoy, providing a refreshing escape from the warm Spanish sun. Located close to the sea and beach, as well as shops, restaurants, and schools, this property offers convenience and accessibility. With its excellent condition and recent renovation, this penthouse is ready for you to move in and start enjoying the luxurious lifestyle that the Costa Del Sol has to offer. Don't miss out on this exclusive opportunity to own a piece of paradise in Estepona East.

## Расположение

🚩 Рядом с магазинами

- Рядом с морем
- Рядом с городом

✔ Близко к школам

вил 🖌 Mone

- 🗸 Горы
- ✔ Панорамный

Парковка 💙 Приватная Состояние

💙 Отличное

- Недавно отремонтированная
- Недавно отделанная
- Особенности
- 💙 Встроенные шкафы 🔨 Приватная терраса

Мебель 💙 Полностью меблированный

Кухня

Полностью оборудованная ✔ Частично оборудованная

Центральное отопление