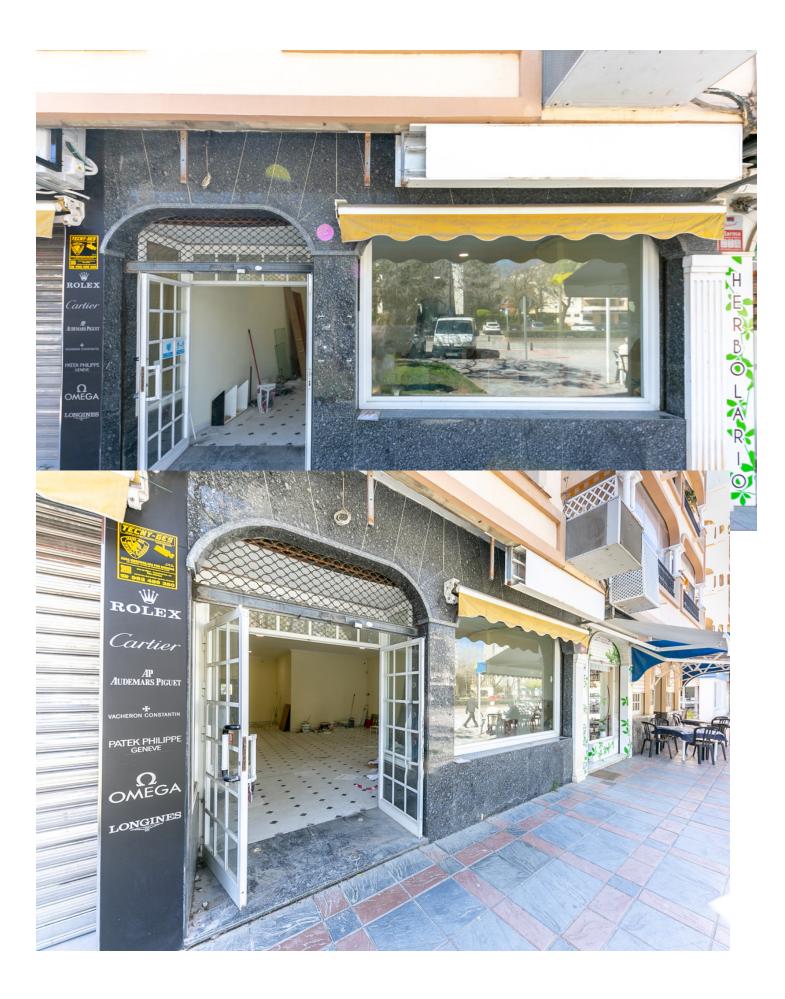

## Долгосрочная Аренда - Коммерческая - Fuengirola 2.000€ / Месяц

www.mibgroup.es +34 661 89 71 88 info@mibgroup.es

Ref.-ID: MIBGR4710505 Fuengirola Коммерческая

1

1

71 m2

Unique Opportunity in the Heart of the Commercial District - Ideal for Various Businesses This spacious commercial space, with an enviable location next to Mercacentro Shopping Center, offers an exceptional opportunity for visionary entrepreneurs and expanding businesses. With its 60m² of usable space and a wide shop window of 5.2m, the space has been the home of a successful real estate agency for 25 years, demonstrating its potential as a center of intense and constant commercial activity. Now, this space is not only ideal for continuing a successful real estate tradition, but it is also perfectly adaptable for a variety of commercial ventures: - Bakery-Pastry Shop: Transform this space into a cozy place where customers can enjoy fresh bread, pastries, and other baked goods. - Ice Cream Parlor: Take advantage of the constant flow of families and young people in the area. - Audiology Center: Strategically located near high-activity centers, ideal for attracting older customers and workers. - Optics: A visible and accessible place that can maximize pedestrian traffic. - Beauty Center: Transform this space into an oasis of beauty and relaxation. - Hair Salon: Set a new style in a location with a large influx of people. - Dental Clinic: Offer health services in a central location. - Physiotherapy Clinic: Ideal for attracting athletes and active individuals from the nearby gym and billiard club. Located near thriving businesses such as Nuevo Estilo Gym and a billiard club, the space guarantees a constant flow of potential customers. Don't miss the opportunity to place your business at the epicenter of commercial activity in the area, taking advantage of a location that has proven to be key to business success.