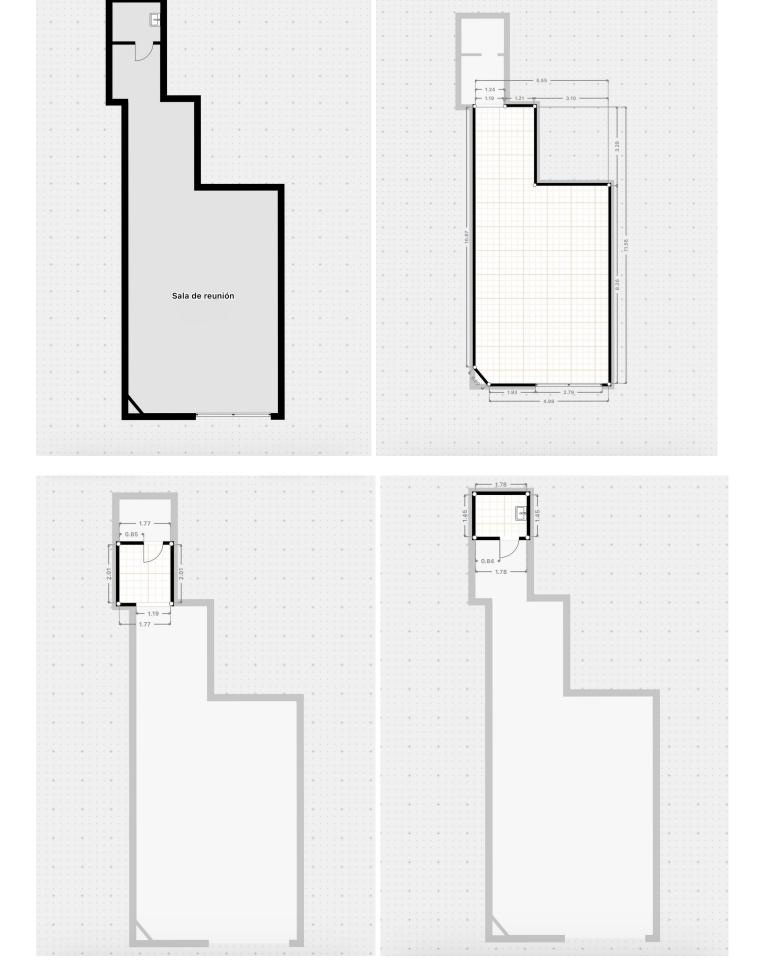

## Долгосрочная Аренда - Коммерческая - Fuengirola 2.000€ / Месяц

www.mibgroup.es +34 661 89 71 88 info@mibgroup.es

Ref.-ID: MIBGR4710505 Fuengirola Коммерческая

1

1

71 m2

Unique Opportunity in the Heart of the Commercial District - Ideal for Various Businesses This spacious commercial space, with an enviable location next to Mercacentro Shopping Center, offers an exceptional opportunity for visionary entrepreneurs and expanding businesses. With its 60m² of usable space and a wide shop window of 5.2m, the space has been the home of a successful real estate agency for 25 years, demonstrating its potential as a center of intense and constant commercial activity. Now, this space is not only ideal for continuing a successful real estate tradition, but it is also perfectly adaptable for a variety of commercial ventures: - Bakery-Pastry Shop: Transform this space into a cozy place where customers can enjoy fresh bread, pastries, and other baked goods. - Ice Cream Parlor: Take advantage of the constant flow of families and young people in the area. - Audiology Center: Strategically located near high-activity centers, ideal for attracting older customers and workers. - Optics: A visible and accessible place that can maximize pedestrian traffic. - Beauty Center: Transform this space into an oasis of beauty and relaxation. - Hair Salon: Set a new style in a location with a large influx of people. - Dental Clinic: Offer health services in a central location. - Physiotherapy Clinic: Ideal for attracting athletes and active individuals from the nearby gym and billiard club. Located near thriving businesses such as Nuevo Estilo Gym and a billiard club, the space guarantees a constant flow of potential customers. Don't miss the opportunity to place your business at the epicenter of commercial activity in the area, taking advantage of a location that has proven to be key to business success.