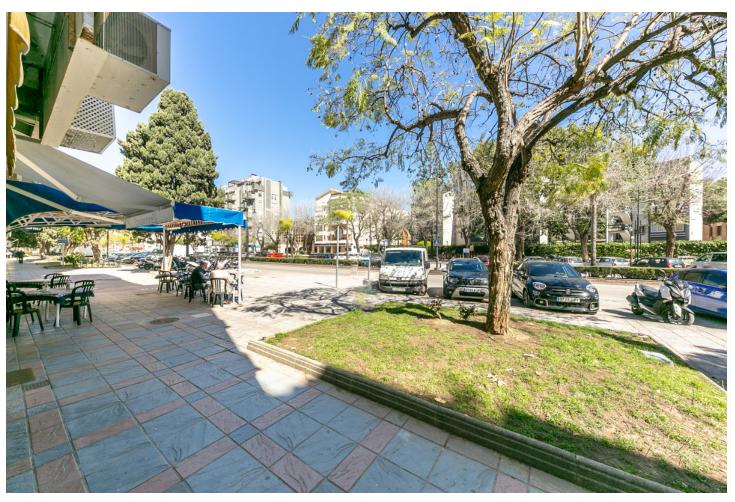

## Долгосрочная Аренда - Коммерческая - Fuengirola 2.000€ / Месяц

www.mibgroup.es +34 661 89 71 88 info@mibgroup.es

Ref.-ID: MIBGR4710505 Fuengirola Коммерческая

1

1

71 m2

Unique Opportunity in the Heart of the Commercial District - Ideal for Various Businesses This spacious commercial space, with an enviable location next to Mercacentro Shopping Center, offers an exceptional opportunity for visionary entrepreneurs and expanding businesses. With its 60m² of usable space and a wide shop window of 5.2m, the space has been the home of a successful real estate agency for 25 years, demonstrating its potential as a center of intense and constant commercial activity. Now, this space is not only ideal for continuing a successful real estate tradition, but it is also perfectly adaptable for a variety of commercial ventures: - Bakery-Pastry Shop: Transform this space into a cozy place where customers can enjoy fresh bread, pastries, and other baked goods. - Ice Cream Parlor: Take advantage of the constant flow of families and young people in the area. - Audiology Center: Strategically located near high-activity centers, ideal for attracting older customers and workers. - Optics: A visible and accessible place that can maximize pedestrian traffic. - Beauty Center: Transform this space into an oasis of beauty and relaxation. - Hair Salon: Set a new style in a location with a large influx of people. - Dental Clinic: Offer health services in a central location. - Physiotherapy Clinic: Ideal for attracting athletes and active individuals from the nearby gym and billiard club. Located near thriving businesses such as Nuevo Estilo Gym and a billiard club, the space guarantees a constant flow of potential customers. Don't miss the opportunity to place your business at the epicenter of commercial activity in the area, taking advantage of a location that has proven to be key to business success.