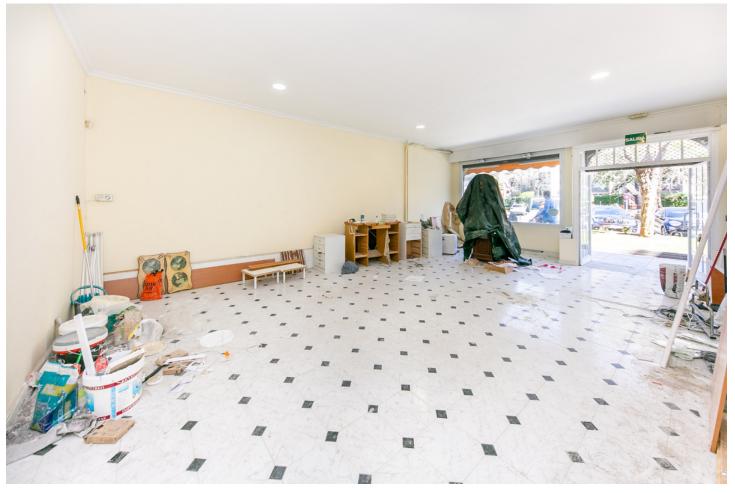

## Долгосрочная Аренда - Коммерческая - Fuengirola 2.000€ / Месяц

www.mibgroup.es +34 661 89 71 88 info@mibgroup.es

Ref.-ID: MIBGR4710505 Fuengirola Коммерческая

1

1

71 m2

Unique Opportunity in the Heart of the Commercial District - Ideal for Various Businesses This spacious commercial space, with an enviable location next to Mercacentro Shopping Center, offers an exceptional opportunity for visionary entrepreneurs and expanding businesses. With its 60m² of usable space and a wide shop window of 5.2m, the space has been the home of a successful real estate agency for 25 years, demonstrating its potential as a center of intense and constant commercial activity. Now, this space is not only ideal for continuing a successful real estate tradition, but it is also perfectly adaptable for a variety of commercial ventures: - Bakery-Pastry Shop: Transform this space into a cozy place where customers can enjoy fresh bread, pastries, and other baked goods. - Ice Cream Parlor: Take advantage of the constant flow of families and young people in the area. - Audiology Center: Strategically located near high-activity centers, ideal for attracting older customers and workers. - Optics: A visible and accessible place that can maximize pedestrian traffic. - Beauty Center: Transform this space into an oasis of beauty and relaxation. - Hair Salon: Set a new style in a location with a large influx of people. - Dental Clinic: Offer health services in a central location. - Physiotherapy Clinic: Ideal for attracting athletes and active individuals from the nearby gym and billiard club. Located near thriving businesses such as Nuevo Estilo Gym and a billiard club, the space guarantees a constant flow of potential customers. Don't miss the opportunity to place your business at the epicenter of commercial activity in the area, taking advantage of a location that has proven to be key to business success.