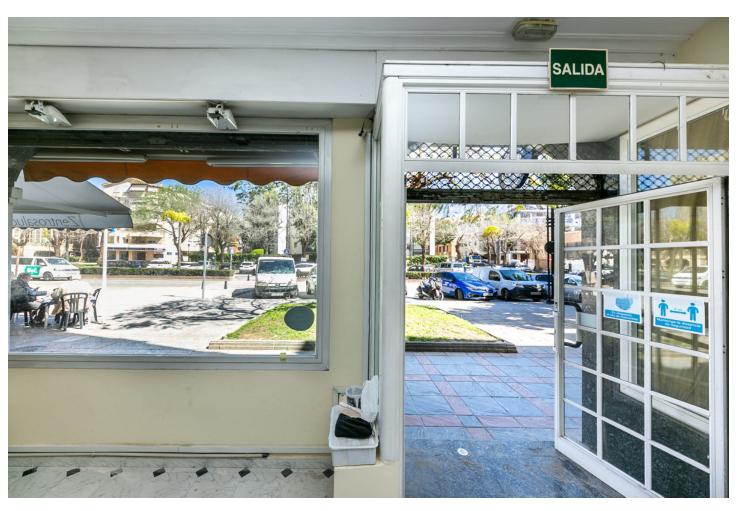

## Долгосрочная Аренда - Коммерческая - Fuengirola 2.000€ / Месяц

www.mibgroup.es +34 661 89 71 88 info@mibgroup.es

Ref.-ID: MIBGR4710505 Fuengirola Коммерческая

1

1

71 m2

Unique Opportunity in the Heart of the Commercial District - Ideal for Various Businesses This spacious commercial space, with an enviable location next to Mercacentro Shopping Center, offers an exceptional opportunity for visionary entrepreneurs and expanding businesses. With its 60m² of usable space and a wide shop window of 5.2m, the space has been the home of a successful real estate agency for 25 years, demonstrating its potential as a center of intense and constant commercial activity. Now, this space is not only ideal for continuing a successful real estate tradition, but it is also perfectly adaptable for a variety of commercial ventures: - Bakery-Pastry Shop: Transform this space into a cozy place where customers can enjoy fresh bread, pastries, and other baked goods. - Ice Cream Parlor: Take advantage of the constant flow of families and young people in the area. - Audiology Center: Strategically located near high-activity centers, ideal for attracting older customers and workers. - Optics: A visible and accessible place that can maximize pedestrian traffic. - Beauty Center: Transform this space into an oasis of beauty and relaxation. - Hair Salon: Set a new style in a location with a large influx of people. - Dental Clinic: Offer health services in a central location. - Physiotherapy Clinic: Ideal for attracting athletes and active individuals from the nearby gym and billiard club. Located near thriving businesses such as Nuevo Estilo Gym and a billiard club, the space guarantees a constant flow of potential customers. Don't miss the opportunity to place your business at the epicenter of commercial activity in the area, taking advantage of a location that has proven to be key to business success.