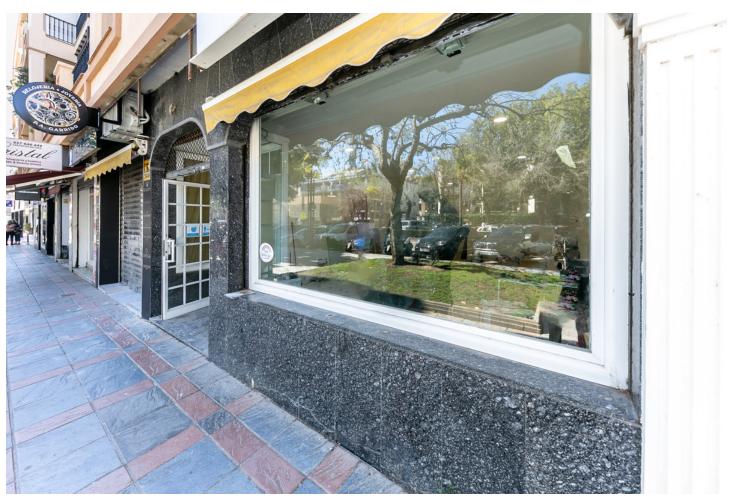

## Долгосрочная Аренда - Коммерческая - Fuengirola 2.000€ / Месяц

www.mibgroup.es +34 661 89 71 88 info@mibgroup.es

Ref.-ID: MIBGR4710505 Fuengirola Коммерческая

1

1

71 m2

Unique Opportunity in the Heart of the Commercial District - Ideal for Various Businesses This spacious commercial space, with an enviable location next to Mercacentro Shopping Center, offers an exceptional opportunity for visionary entrepreneurs and expanding businesses. With its 60m² of usable space and a wide shop window of 5.2m, the space has been the home of a successful real estate agency for 25 years, demonstrating its potential as a center of intense and constant commercial activity. Now, this space is not only ideal for continuing a successful real estate tradition, but it is also perfectly adaptable for a variety of commercial ventures: - Bakery-Pastry Shop: Transform this space into a cozy place where customers can enjoy fresh bread, pastries, and other baked goods. - Ice Cream Parlor: Take advantage of the constant flow of families and young people in the area. - Audiology Center: Strategically located near high-activity centers, ideal for attracting older customers and workers. - Optics: A visible and accessible place that can maximize pedestrian traffic. - Beauty Center: Transform this space into an oasis of beauty and relaxation. - Hair Salon: Set a new style in a location with a large influx of people. - Dental Clinic: Offer health services in a central location. - Physiotherapy Clinic: Ideal for attracting athletes and active individuals from the nearby gym and billiard club. Located near thriving businesses such as Nuevo Estilo Gym and a billiard club, the space guarantees a constant flow of potential customers. Don't miss the opportunity to place your business at the epicenter of commercial activity in the area, taking advantage of a location that has proven to be key to business success.