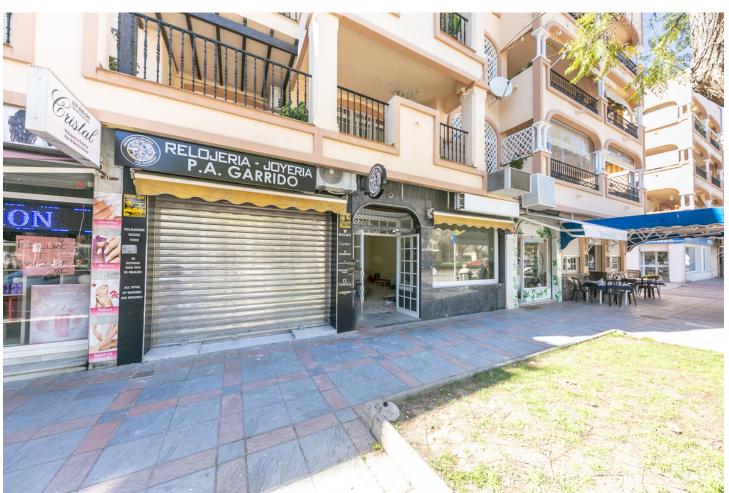

## Долгосрочная Аренда - Коммерческая - Fuengirola 2.000€ / Месяц

www.mibgroup.es +34 661 89 71 88 info@mibgroup.es

Ref.-ID: MIBGR4710505 Fuengirola Коммерческая

1

1

71 m2

Unique Opportunity in the Heart of the Commercial District - Ideal for Various Businesses This spacious commercial space, with an enviable location next to Mercacentro Shopping Center, offers an exceptional opportunity for visionary entrepreneurs and expanding businesses. With its 60m² of usable space and a wide shop window of 5.2m, the space has been the home of a successful real estate agency for 25 years, demonstrating its potential as a center of intense and constant commercial activity. Now, this space is not only ideal for continuing a successful real estate tradition, but it is also perfectly adaptable for a variety of commercial ventures: - Bakery-Pastry Shop: Transform this space into a cozy place where customers can enjoy fresh bread, pastries, and other baked goods. - Ice Cream Parlor: Take advantage of the constant flow of families and young people in the area. - Audiology Center: Strategically located near high-activity centers, ideal for attracting older customers and workers. - Optics: A visible and accessible place that can maximize pedestrian traffic. - Beauty Center: Transform this space into an oasis of beauty and relaxation. - Hair Salon: Set a new style in a location with a large influx of people. - Dental Clinic: Offer health services in a central location. - Physiotherapy Clinic: Ideal for attracting athletes and active individuals from the nearby gym and billiard club. Located near thriving businesses such as Nuevo Estilo Gym and a billiard club, the space guarantees a constant flow of potential customers. Don't miss the opportunity to place your business at the epicenter of commercial activity in the area, taking advantage of a location that has proven to be key to business success.