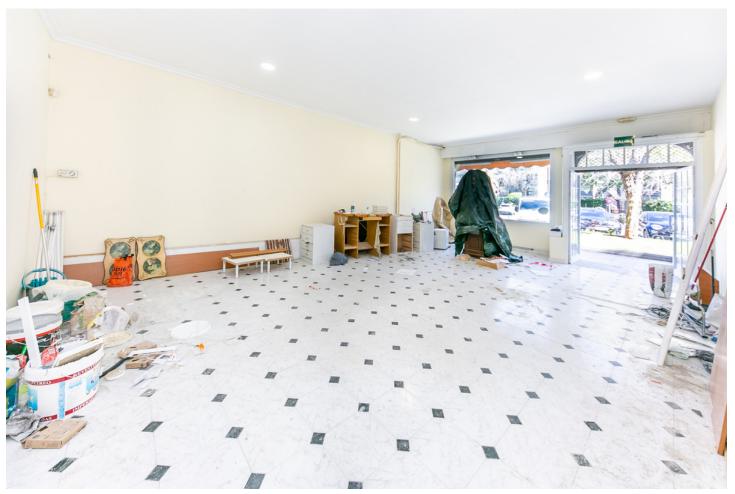

## Долгосрочная Аренда - Коммерческая - Fuengirola 2.000€ / Месяц

www.mibgroup.es +34 661 89 71 88 info@mibgroup.es

Ref.-ID: MIBGR4710505 Fuengirola Коммерческая

1

1

71 m2

Unique Opportunity in the Heart of the Commercial District - Ideal for Various Businesses This spacious commercial space, with an enviable location next to Mercacentro Shopping Center, offers an exceptional opportunity for visionary entrepreneurs and expanding businesses. With its 60m² of usable space and a wide shop window of 5.2m, the space has been the home of a successful real estate agency for 25 years, demonstrating its potential as a center of intense and constant commercial activity. Now, this space is not only ideal for continuing a successful real estate tradition, but it is also perfectly adaptable for a variety of commercial ventures: - Bakery-Pastry Shop: Transform this space into a cozy place where customers can enjoy fresh bread, pastries, and other baked goods. - Ice Cream Parlor: Take advantage of the constant flow of families and young people in the area. - Audiology Center: Strategically located near high-activity centers, ideal for attracting older customers and workers. - Optics: A visible and accessible place that can maximize pedestrian traffic. - Beauty Center: Transform this space into an oasis of beauty and relaxation. - Hair Salon: Set a new style in a location with a large influx of people. - Dental Clinic: Offer health services in a central location. - Physiotherapy Clinic: Ideal for attracting athletes and active individuals from the nearby gym and billiard club. Located near thriving businesses such as Nuevo Estilo Gym and a billiard club, the space guarantees a constant flow of potential customers. Don't miss the opportunity to place your business at the epicenter of commercial activity in the area, taking advantage of a location that has proven to be key to business success.